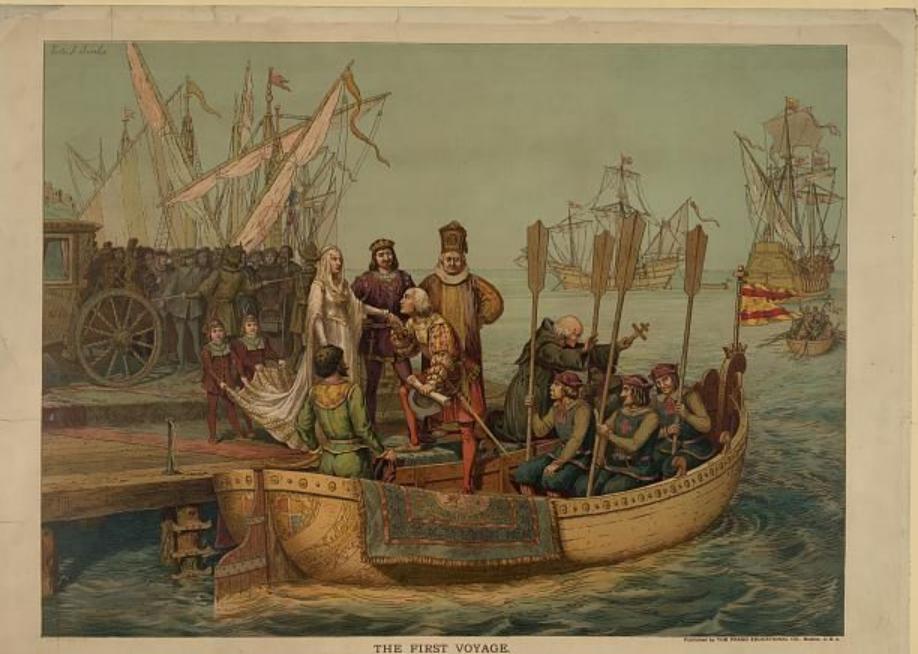

#### "Pinta"

Come - constant for constants to Act from Pape Interrupt the Intervention of the Parasitane ments, Jose Pares de Northers. He conventions gave like the disk of Don and ments have of Grand Address of the Course State. As added trades, Agent 2, 1402, with from and contrast, named the "Pints," the "Nos," and the "Ros," is also address to the course and contrast. The "Pints," the "Nos," and the "Ros, " is also address to the course address to the course and contrast. The "Pints," the "Nos," and the "Ros, " is also address to the course and contrast. The "Pints," the "Nos," and the "Ros, " is a set of course and contrast. The course and contrast. The "Pints," the "Nos," and the "Ros, " is a set of course and contrast. The course address to the