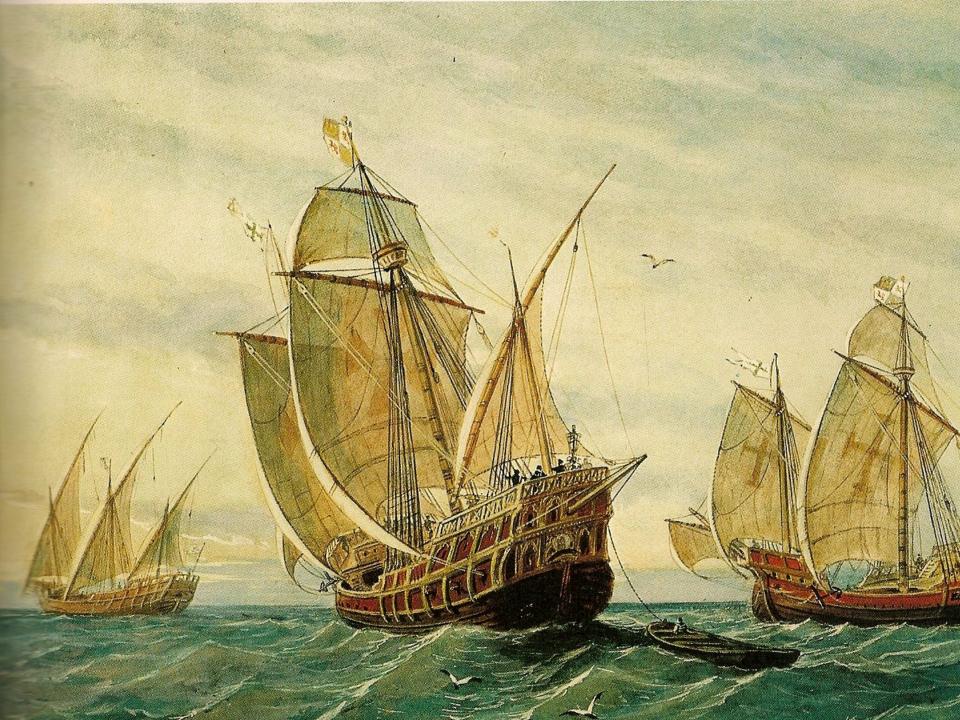

#### "Santa-Maria"

#### "Nina"

#### "Pinta"

Come - constant for constants to Act from Pape Interrupt the Intervention of the Parasitane ments, Jose Pares de Northers. He conventions gave like the disk of Don and ments have of Grand Address of the Course State. As added trades, Agent 2, 1402, with from and contrast, named the "Pints," the "Nos," and the "Ros," is also address to the course and contrast. The "Pints," the "Nos," and the "Ros, " is also address to the course address to the course and contrast. The "Pints," the "Nos," and the "Ros, " is also address to the course and contrast. The "Pints," the "Nos," and the "Ros, " is a set of course and contrast. The course and contrast. The "Pints," the "Nos," and the "Ros, " is a set of course and contrast. The course address to the