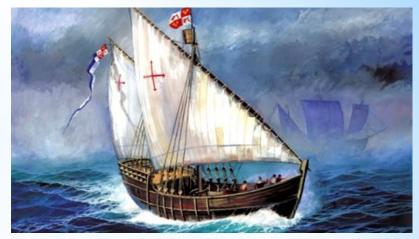

# The project of the 6<sup>th</sup> form school № 306 Columbus Day





## Was born in 1451 In Italy













#### "Santa-Maria"



#### "Nina"



#### "Pinta"



Come - constant for constants to Act from Pape Interrupt the Intervention of the Parasitane ments, Jose Pares de Northers. He conventions gave like the disk of Don and ments have of Grand Address of the Course State. As added trades, Agent 2, 1402, with from and contrast, named the "Pints," the "Nos," and the "Ros," is also address to the course and contrast. The "Pints," the "Nos," and the "Ros, " is also address to the course address to the course and contrast. The "Pints," the "Nos," and the "Ros, " is also address to the course and contrast. The "Pints," the "Nos," and the "Ros, " is a set of course and contrast. The course and contrast. The "Pints," the "Nos," and the "Ros, " is a set of course and contrast. The course address to the

water /