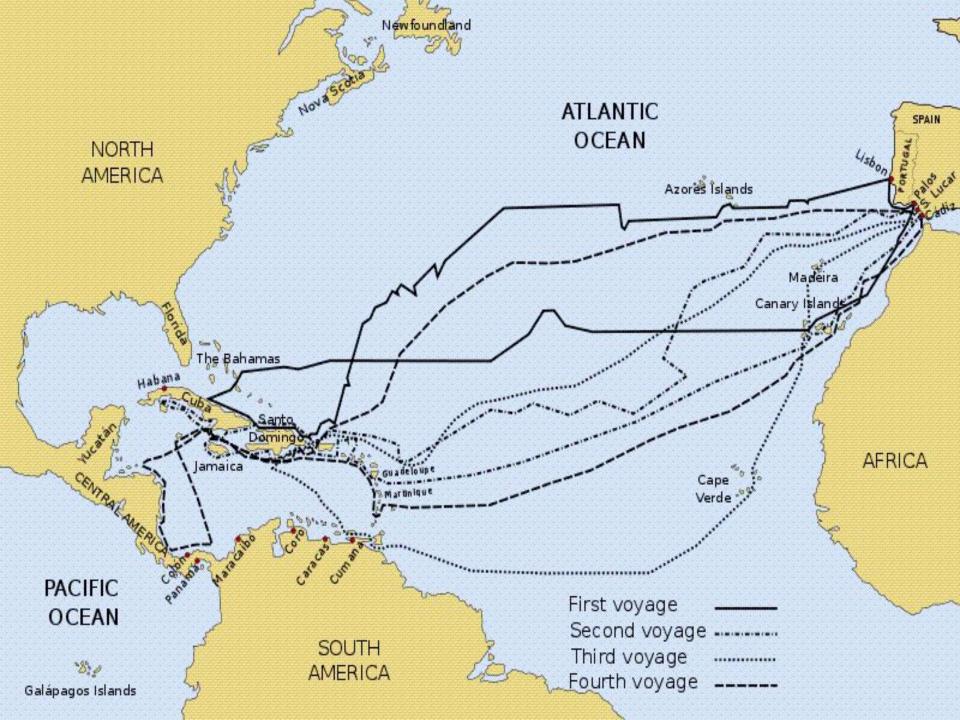

#### "Pinta"

Come - constant for constants to Act from Pape Interrupt the Intervention of the Parasitane ments, Jose Pares de Northers. He conventions gave like the disk of Don and ments have of Grand Address of the Course State. As added trades, Agent 2, 1402, with from and contrast, named the "Pints," the "Nos," and the "Ros," is also address to the course and contrast. The "Pints," the "Nos," and the "Ros, " is also address to the course address to the course and contrast. The "Pints," the "Nos," and the "Ros, " is also address to the course and contrast. The "Pints," the "Nos," and the "Ros, " is a set of course and contrast. The course and contrast. The "Pints," the "Nos," and the "Ros, " is a set of course and contrast. The course address to the