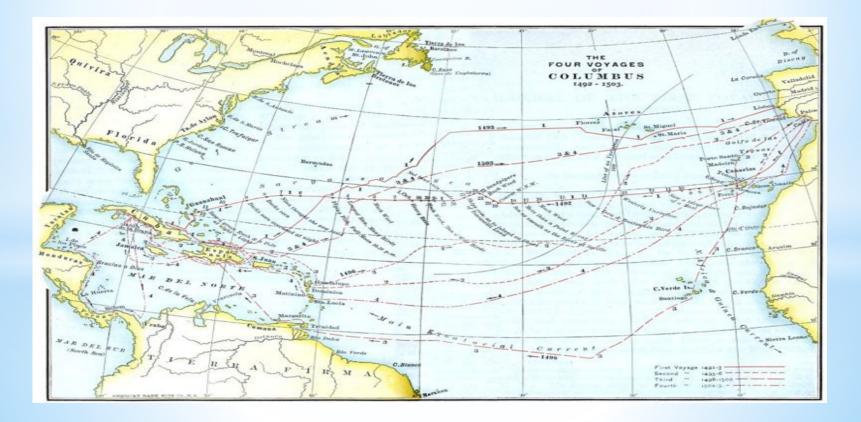

#### "Pinta"

Come - constant for constants to Act from Pape Interrupt the Intervention of the Parasitane ments, Jose Pares de Northers. He conventions gave like the disk of Don and ments have of Grand Address of the Course State. As added trades, Agent 2, 1402, with from and contrast, named the "Pints," the "Nos," and the "Ros," is also address to the course and contrast. The "Pints," the "Nos," and the "Ros, " is also address to the course address to the course and contrast. The "Pints," the "Nos," and the "Ros, " is also address to the course and contrast. The "Pints," the "Nos," and the "Ros, " is a set of course and contrast. The course and contrast. The "Pints," the "Nos," and the "Ros, " is a set of course and contrast. The course address to the

water /

DISCOVERED OF APPENDA DISCOVERED OF APPENDA OCTUBER OF 1495 Contractor and

CREMENTED TO THE CONTROL OF THE CONT