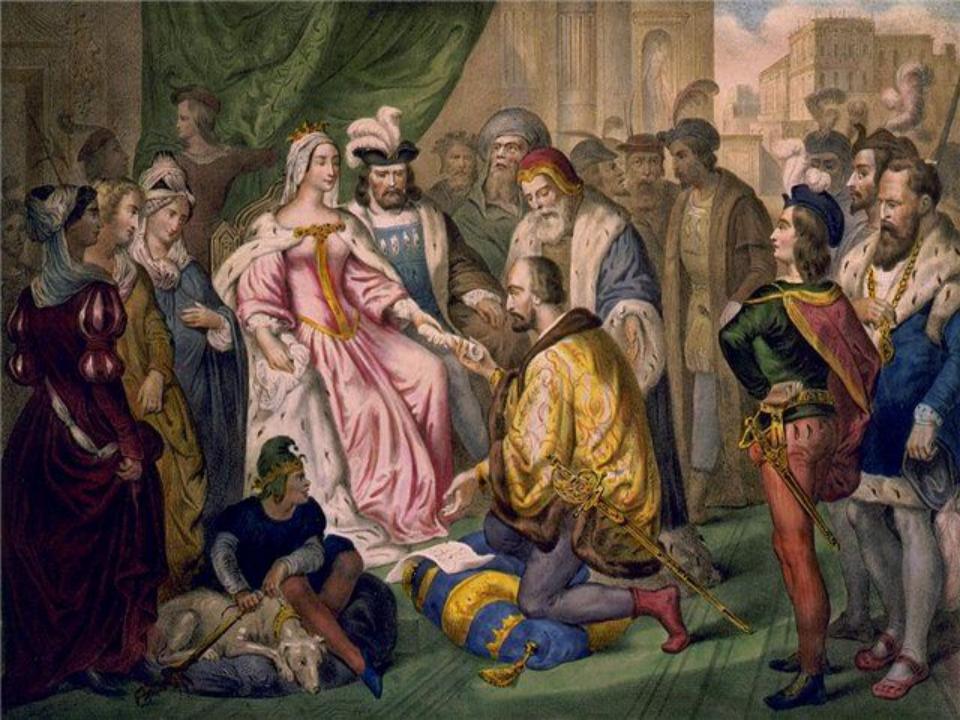

# The project of the 6<sup>th</sup> form school № 306 Columbus Day





## Was born in 1451 In Italy













#### "Santa-Maria"



#### "Nina"



#### "Pinta"



Come - constant for constants to Act from Pape Interrupt the Intervention of the Parasitane ments, Jose Pares de Northers. He conventions gave like the disk of Don and ments have of Grand Address of the Course State. As added trades, Agent 2, 1402, with from and contrast, named the "Pints," the "Nos," and the "Ros," is also address to the course and contrast. The "Pints," the "Nos," and the "Ros, " is also address to the course address to the course and contrast. The "Pints," the "Nos," and the "Ros, " is also address to the course and contrast. The "Pints," the "Nos," and the "Ros, " is a set of course and contrast. The course and contrast. The "Pints," the "Nos," and the "Ros, " is a set of course and contrast. The course address t