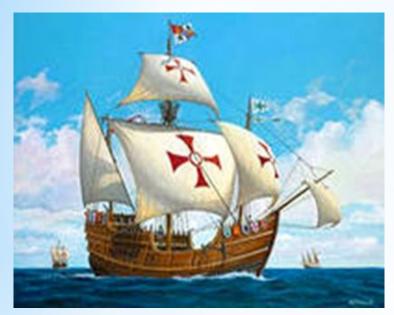

# The project of the 6<sup>th</sup> form school № 306 Columbus Day





## Was born in 1451 In Italy













#### "Santa-Maria"



#### "Nina"



#### "Pinta"



Come - constant for constants to Act from Pape Interrupt the Intervention of the Parasitane ments, Jose Pares de Northers. He conventions gave like the disk of Don and ments have of Grand Address of the Course State. As added trades, Agent 2, 1402, with from and contrast, named the "Pints," the "Nos," and the "Ros," is also address to the course and contrast. The "Pints," the "Nos," and the "Ros, " is also address to the course address to the course and contrast. The "Pints," the "Nos," and the "Ros, " is also address to the course and contrast. The "Pints," the "Nos," and the "Ros, " is a set of course and contrast. The course and contrast. The "Pints," the "Nos," and the "Ros, " is a set of course and contrast. The course address to