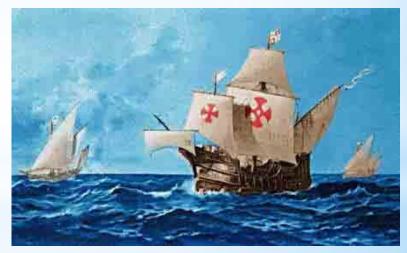

#### "Pinta"

Come - constant for constants to Act from Pape Interrupt the Intervention of the Parasitane ments, Jose Pares de Northers. He conventions gave like the disk of Don and ments have of Grand Address of the Course State. As added trades, Agent 2, 1402, with from and contrast, named the "Pints," the "Nos," and the "Ros," is also address to the course and contrast. The "Pints," the "Nos," and the "Ros, " is also address to the course address to the course and contrast. The "Pints," the "Nos," and the "Ros, " is also address to the course and contrast. The "Pints," the "Nos," and the "Ros, " is a set of course and contrast. The course and contrast. The "Pints," the "Nos," and the "Ros, " is a set of course and contrast. The course address to the