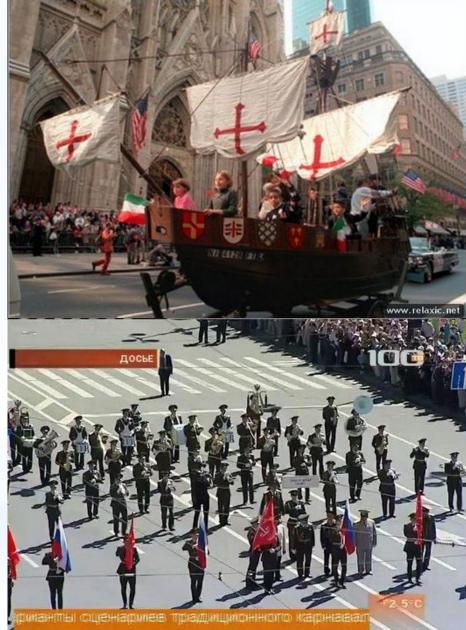

# The project of the 6<sup>th</sup> form school № 306 Columbus Day

## Was born in 1451 In Italy

### The 2d Monday of October