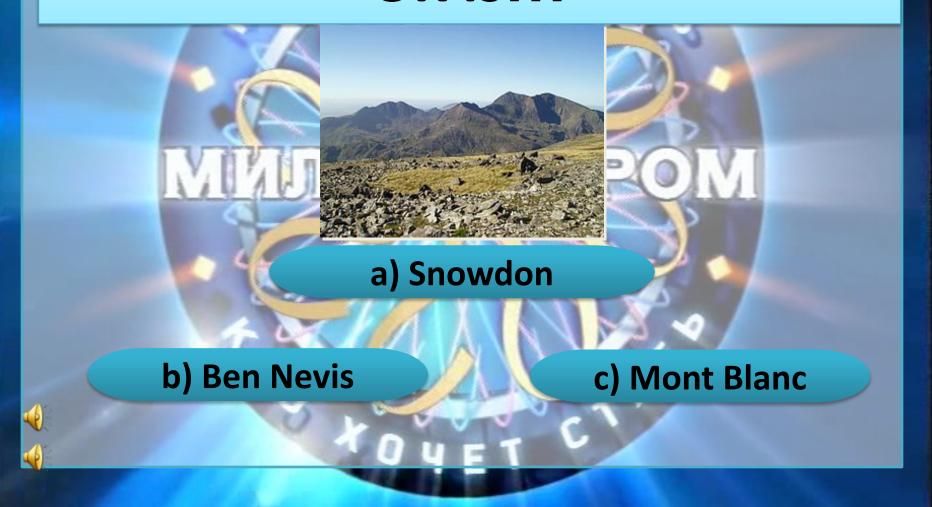

# BRITAIN AND THE BRITISH



#### The capital of Northern Island is...



HEPOM

b) Belfast

c) Cardiff





#### HOMET

#### The British flag is often called...



## The highest mountain in the UK is...



## The mysterious Loch Ness Monster is from...



a) Scotland

b) Wales

c) Ireland

#### British kings and queens are crowned at...



## Nelson's Column is situated in ...



a) Downing Street

b) Trafalgar Square

c) Piccadilly Circus





## The London Underground is often called ...



## The Beatles started their career in ...



a) London

b) Birmingham





c) Liverpool



MAUDIA

a) Wax figures



c) Ancient icons







#### Big Ben is...





c) The largest bell at the top of the tower





MAMINORIEROM