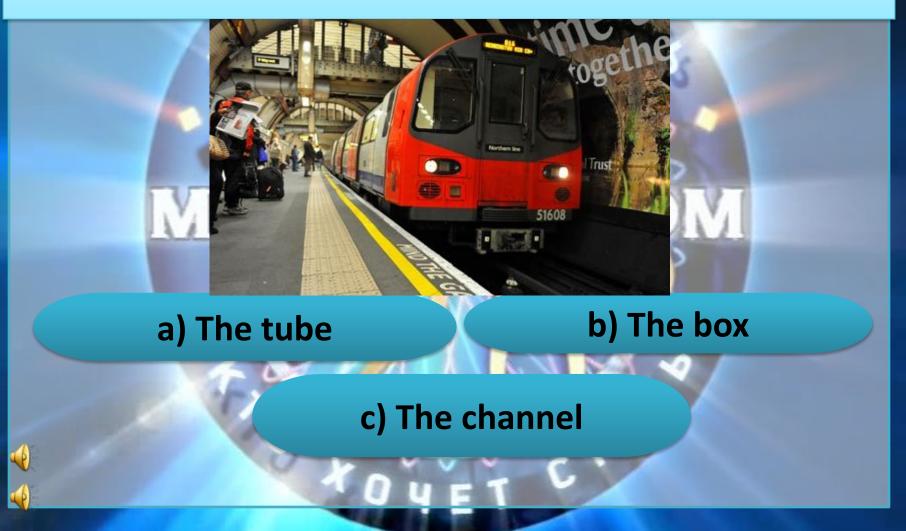

# BRITAIN AND THE BRITISH



#### The capital of Northern Island is...



HEPOM

b) Belfast

c) Cardiff





#### HOMET

#### The British flag is often called...



## The highest mountain in the UK is...



## The mysterious Loch Ness Monster is from...



a) Scotland

b) Wales

c) Ireland

#### British kings and queens are crowned at...



## Nelson's Column is situated in ...



a) Downing Street

b) Trafalgar Square

c) Piccadilly Circus





## The London Underground is often called ...



## The Beatles started their career in ...



a) London

b) Birmingham





c) Liverpool



MAUDIA

a) Wax figures



c) Ancient icons







#### Big Ben is...





c) The largest bell at the top of the tower





MAMINORIEROM