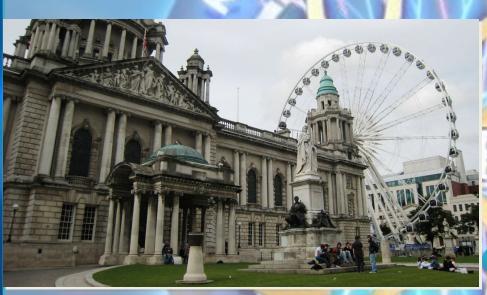

# BRITAIN AND THE BRITISH



#### The capital of Northern Island is...



HEPOM

b) Belfast

c) Cardiff





#### HOMET

#### The British flag is often called...



## The highest mountain in the UK is...



## The mysterious Loch Ness Monster is from...



a) Scotland

b) Wales

c) Ireland

#### British kings and queens are crowned at...



## Nelson's Column is situated in ...



a) Downing Street

b) Trafalgar Square

c) Piccadilly Circus





## The London Underground is often called ...



## The Beatles started their career in ...



a) London

b) Birmingham





c) Liverpool



MAUDIA

a) Wax figures



c) Ancient icons







#### Big Ben is...





c) The largest bell at the top of the tower





MAMINORIEROM