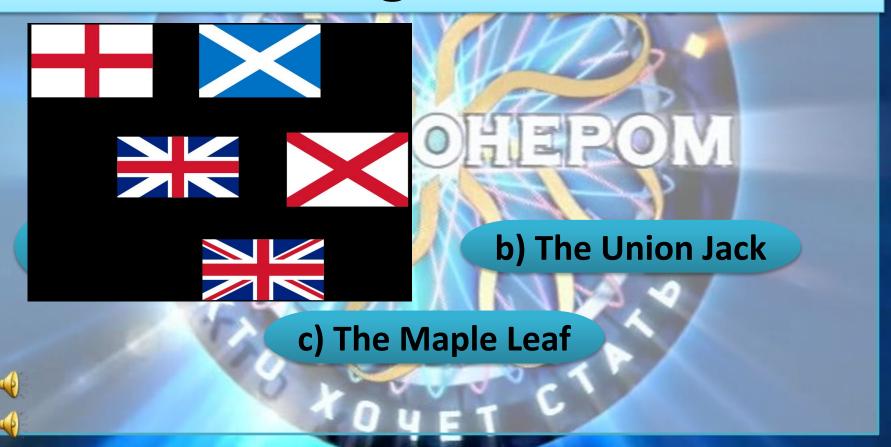

# BRITAIN AND THE BRITISH



#### The capital of Northern Island is...



HEPOM

b) Belfast

c) Cardiff





#### HOMET

#### The British flag is often called...



## The highest mountain in the UK is...



## The mysterious Loch Ness Monster is from...



a) Scotland

b) Wales

c) Ireland

#### British kings and queens are crowned at...



## Nelson's Column is situated in ...



a) Downing Street

b) Trafalgar Square

c) Piccadilly Circus





## The London Underground is often called ...



## The Beatles started their career in ...



a) London

b) Birmingham





c) Liverpool



MAUDIA

a) Wax figures



c) Ancient icons







#### Big Ben is...





c) The largest bell at the top of the tower





MAMINORIEROM