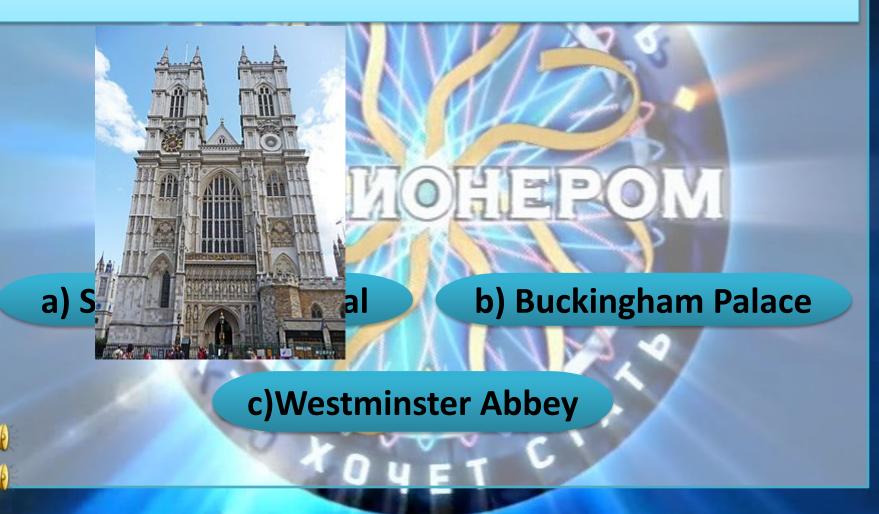

# BRITAIN AND THE BRITISH



#### The capital of Northern Island is...



HEPOM

b) Belfast

c) Cardiff





#### HOMET

#### The British flag is often called...



## The highest mountain in the UK is...



## The mysterious Loch Ness Monster is from...



a) Scotland

b) Wales

c) Ireland

#### British kings and queens are crowned at...



## Nelson's Column is situated in ...



a) Downing Street

b) Trafalgar Square

c) Piccadilly Circus





## The London Underground is often called ...



## The Beatles started their career in ...



a) London

b) Birmingham





c) Liverpool



MAUDIA

a) Wax figures



c) Ancient icons







#### Big Ben is...





c) The largest bell at the top of the tower





MAMINORIEROM