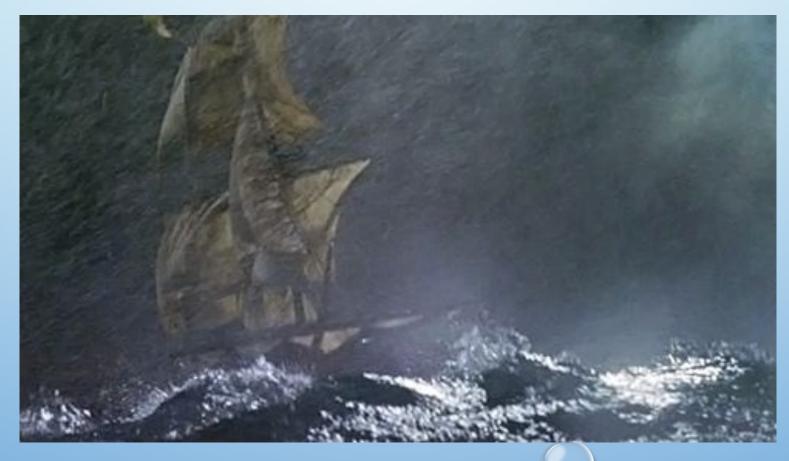

### THE SEA IS DARK. IT IS STORM. THE SHIP IS TURNING OVER AND A LOT OF PEOPLE FIND IN WATER.