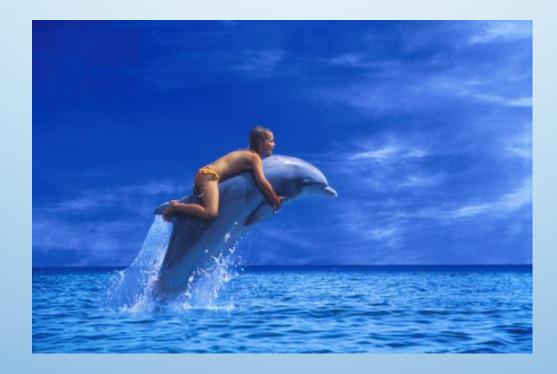

### A WOMAN IS CRYING-» MARK! WHERE THE MARK?» A SAILOR SAY-»LOOK! WHAT IS IT THERE? IT`S DOLPHIN! HE IS CARRYING SOMEBODY ON HIS BACK!»

#### THE WOMAN-»LET ME SEE, PLEASE . OH, IT`S MARK! IT`S MARK OVER THERE WITH THE DOLPHIN! WE MUST SAVE HIM!

## THE CAPITAN-»DON`T WORRY, MADAM. DOLPHINS ARE OUR FRIEND. THIS DOLPHIN HAS SAVED YOUR SON.

# A BOY WAS ON THE SHIP. HE SAYS-"HE SAVED ME, MOM"