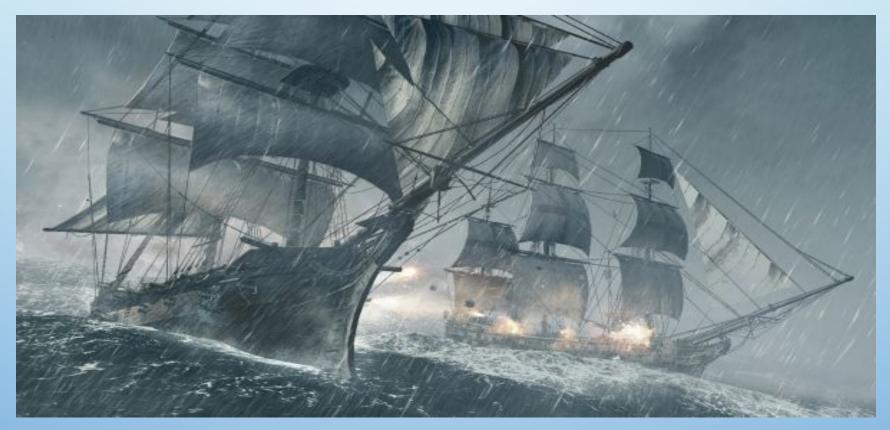

## THE DOLPHIN IS A CETACEAN. IT IS A MAMMAL, BUT LIVE IN SEAS. USUALLY THEY LIVE IN HERDS.



0

### THE SEA IS DARK. IT IS STORM. THE SHIP IS TURNING OVER AND A LOT OF PEOPLE FIND IN WATER.



#### OTHER SHIP IS COMING. IT'S GROUP IS HELPING THEM.



### A WOMAN IS CRYING-» MARK! WHERE THE MARK?» A SAILOR SAY-»LOOK! WHAT IS IT THERE? IT`S DOLPHIN! HE IS CARRYING SOMEBODY ON HIS BACK!»



#### THE WOMAN-»LET ME SEE, PLEASE . OH, IT`S MARK! IT`S MARK OVER THERE WITH THE DOLPHIN! WE MUST SAVE HIM!

## THE CAPITAN-»DON`T WORRY, MADAM. DOLPHINS ARE OUR FRIEND. THIS DOLPHIN HAS SAVED YOUR SON.



# A BOY WAS ON THE SHIP. HE SAYS-"HE SAVED ME, MOM"