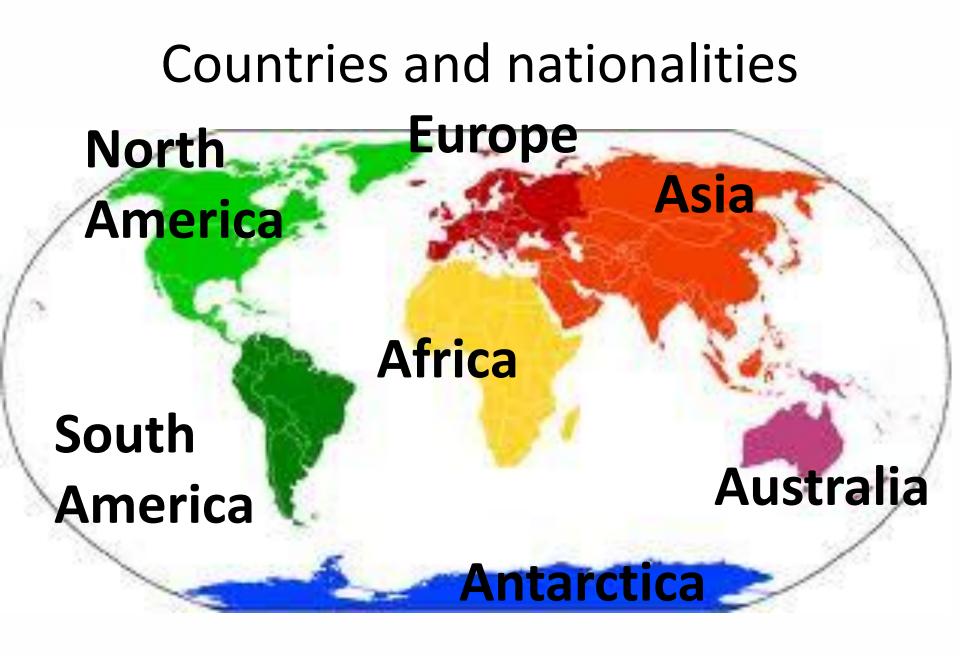

- London is in Europe. London is the capital of the UK.
- Ottawa is in the North America. Ottawa is the capital of Canada.
  - Canberra is in Australia. Canberra is the capital of Australia.
- Wellington is in Australia. Wellington is the capital of New Zealand.
- Washington DC is in the North America. Washington DC is the capital of the USA.