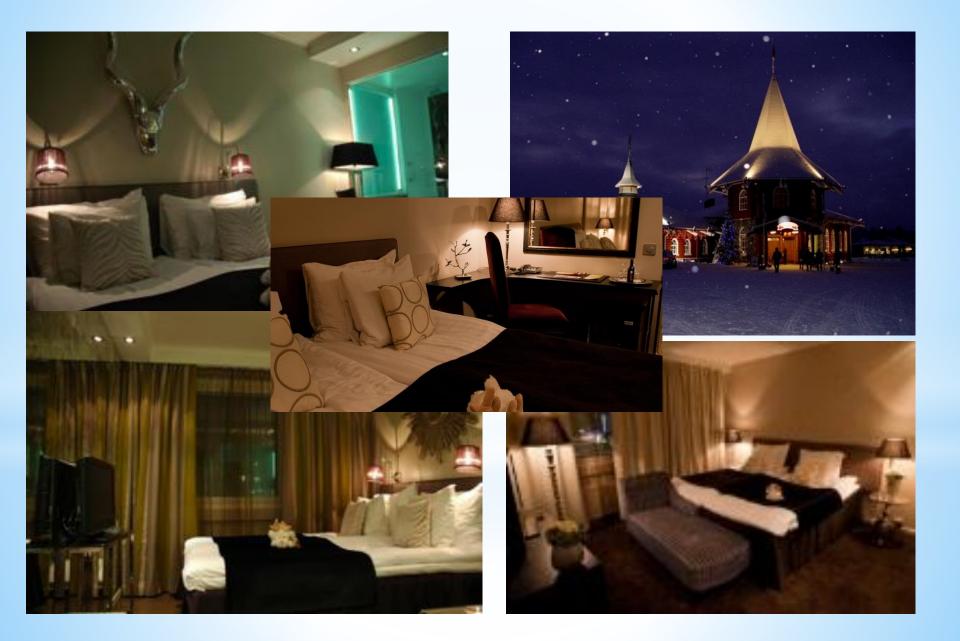

### Welcome to tourist agency «Annalife»





Deluxe

Economy

700\$

200\$

# \*Economy package:

- -7 days
- -Meal 2 times for day
- -Hotel 4\*
- -Air tickets 100\$
  (separate payment)



1,2,3 and 4
place in the
room + living
room with
fireplace





### Special offer



If you are travelling with child under 12 years, your child receives a free ticket to the residence of Santa. You buy ticket for 5\$

# \*Deluxe package:

- **-10** days
- -All- inclusive
- -Accommodation 5\*+
- -All meals and drinks (from a set menu)
- -A detailed itinerary

#### **Comfort hotels**



#### **Delicious food**



## Huge water-park





- •The best vine
- •Skiing trips
- Snowboard
- Meeting with Santa
- •Informative excursions
- •Walk on sleigh with reindeer
- •Visit to arctic zoo
- Participation in Christmas tale