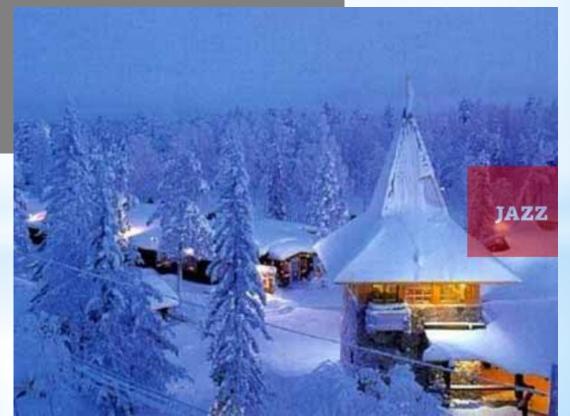

## Huge water-park

- •The best vine
- •Skiing trips
- Snowboard
- Meeting with Santa
- •Informative excursions
- •Walk on sleigh with reindeer
- •Visit to arctic zoo
- Participation in Christmas tale