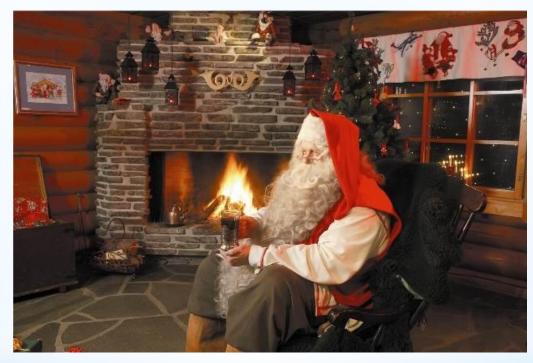

### Special offer

If you are travelling with child under 12 years, your child receives a free ticket to the residence of Santa. You buy ticket for 5\$