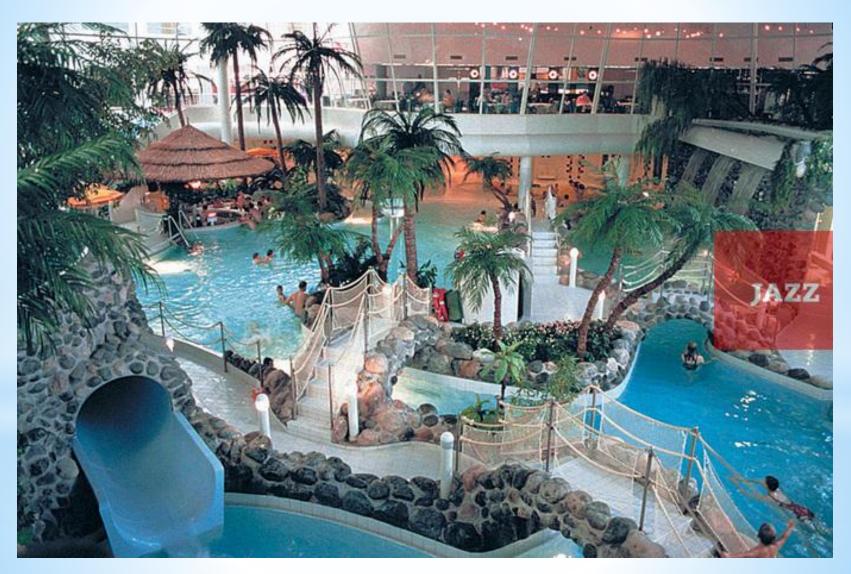

## Huge water-park

- •The best vine
- •Skiing trips
- Snowboard
- Meeting with Santa
- •Informative excursions
- •Walk on sleigh with reindeer
- •Visit to arctic zoo
- Participation in Christmas tale