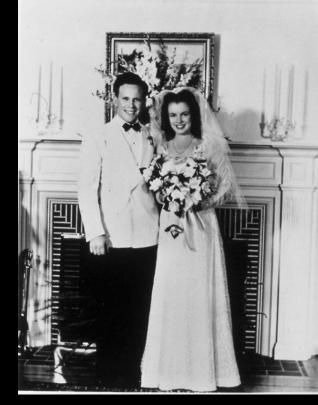

guardian Grace McKee who first told Monroe that someday she would become a movie star. She used to make Norma Jeane wear makeup and got her hair curled like her movie star

She married her first love James Dougherty, but they had to split eventually as Dougherty didn't approve her becoming a model. Marilyn was reluctant to give up her successful modelling career for the sake of family and thus decided to divorce gherty.