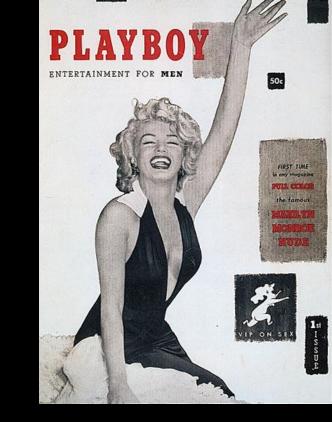

All great started out small. 59 years ago - December 1, 1953 - in Chicago was published the first issue of the journal «Playboy». The first issue of the popular men's magazine came out with Marilyn Monroe on the cover. One of the sexiest women in the history was the first blonde on the cover of Playboy