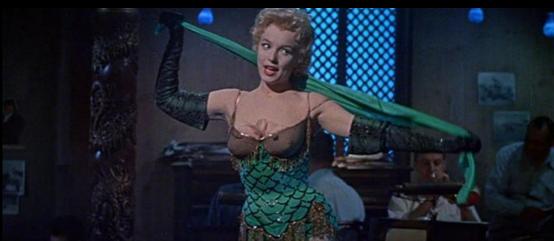

20th Century Fox executive Ben Lyon who 'discovered' Marilyn through her photographs. It was Lyon and his wife who changed her name from Norma Jean Baker to Marilyn Monroe.

More than a decade Monroe sharmed audiences through a multitude of comedic and dramatic roles. Audiences loved her breathy, blonde bombshell appeal combined with her light comedic approach in How To Marry A Millionaire, Gentlemen Prefer Blondes, The Seven-Year Itch and Some Like It Hot.