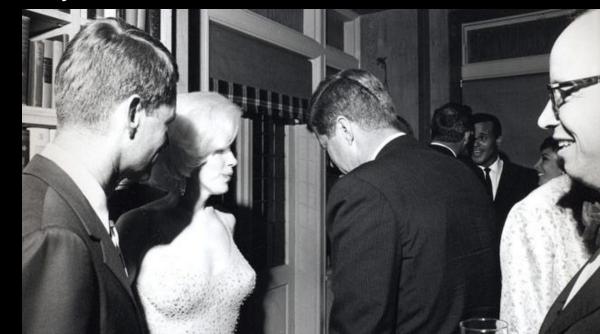

According to some reports Monroe and Kennedy met in 1951, and in 1954 Marilyn and John became close. Their interest was mutual, both were crazy about each other. Their relations lasted until 1960.

Robert Kennedy (President's younger brother). They were almost never seen together. Nevertheless, people believe that he also had an affair with Marilyn.