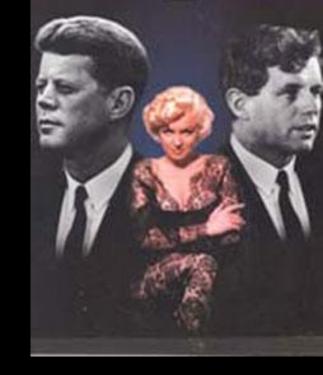

According to some reports Monroe and Kennedy met in 1951, and in 1954 Marilyn and John became close. Their interest was mutual, both were crazy about each other. Their relations lasted until 1960.

Robert Kennedy (President's younger brother). They were almost never seen together. Nevertheless, people believe that he also had an affair with Marilyn.