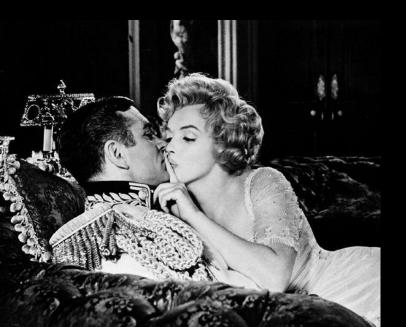

According to some reports Monroe and Kennedy met in 1951, and in 1954 Marilyn and John became close. Their interest was mutual, both were crazy about each other. Their relations lasted until 1960.

Robert Kennedy (President's younger brother). They were almost never seen together. Nevertheless, people believe that he also had an affair with Marilyn.