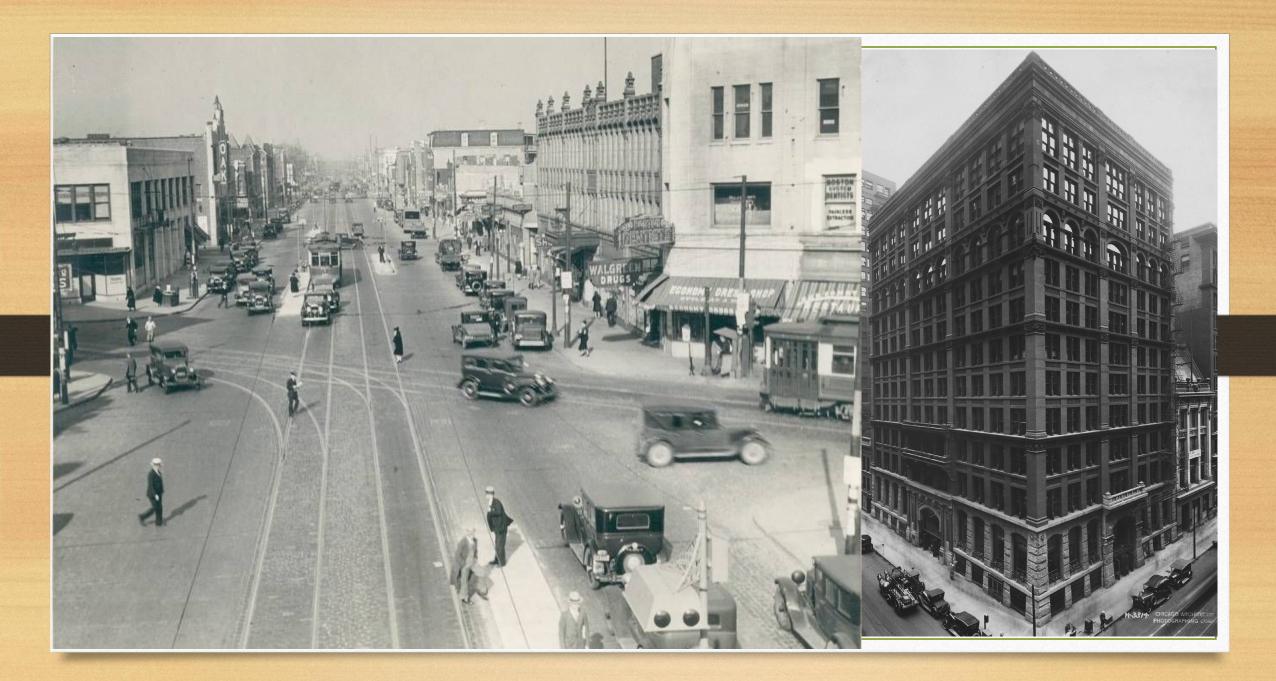

  Abraham Lincoln.
- The Illinois state dance is square dancing.
- The worst prison camp during the Civil War in terms of percentages of death was at Rock Island.

- Illinois is known for its wide variety of weather. Major winter storms, deadly tornadoes and spectacular heat and cold waves.
- Chicago has 200 movie theaters.
- Hillary Clinton was born in Chicago. She was the 1st First lady elected to the U.S. Senate.
- The top name for boys in Illinois is Michael and Emily for girls.