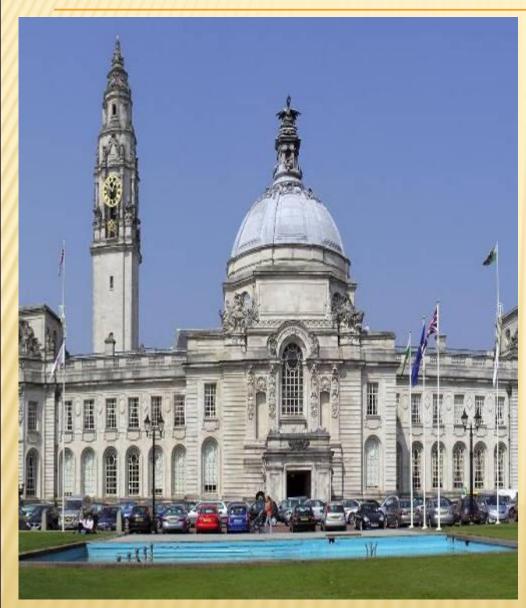

# WHAT IS THE CAPITAL OF WALES?

- 1. Cardiff
- 2. Edinburgh
- 3. Belfast

### THE CAPITAL OF WALES IS CARDIFF