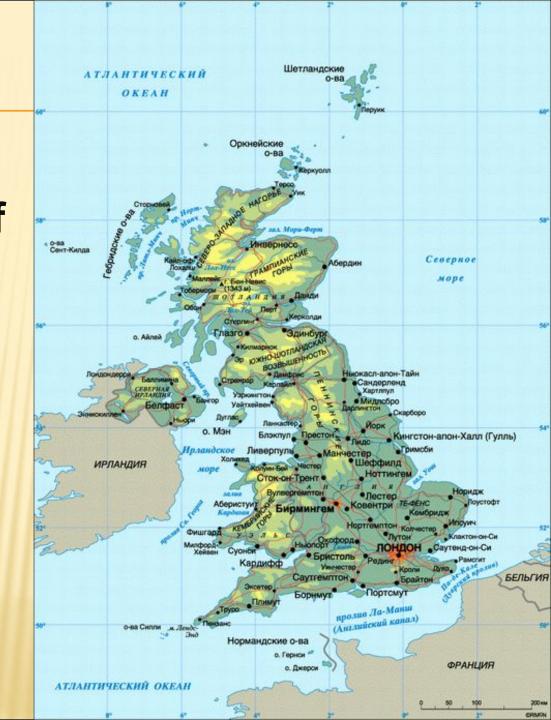

# WHAT DOES THE UNITED KINGDOM CONSIST OF?

The UK consists of 4 countries:
England,
Scotland,
Wales
and
Northern Ireland.

# WHERE IS THE UNITED KINGDOM SITUATED?

The United Kingdom of **Great Britain** and Northern Ireland is situated on the **British Isles** 