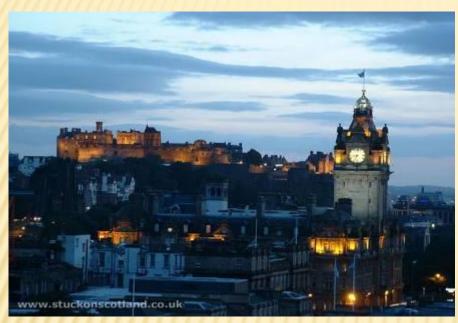

# WHAT IS THE CAPITAL OF SCOTLAND?

- 1. Paris
- 2. Belfast
- 3. Edinburgh

### THE CAPITAL OF SCOTLAND IS EDINBURGH