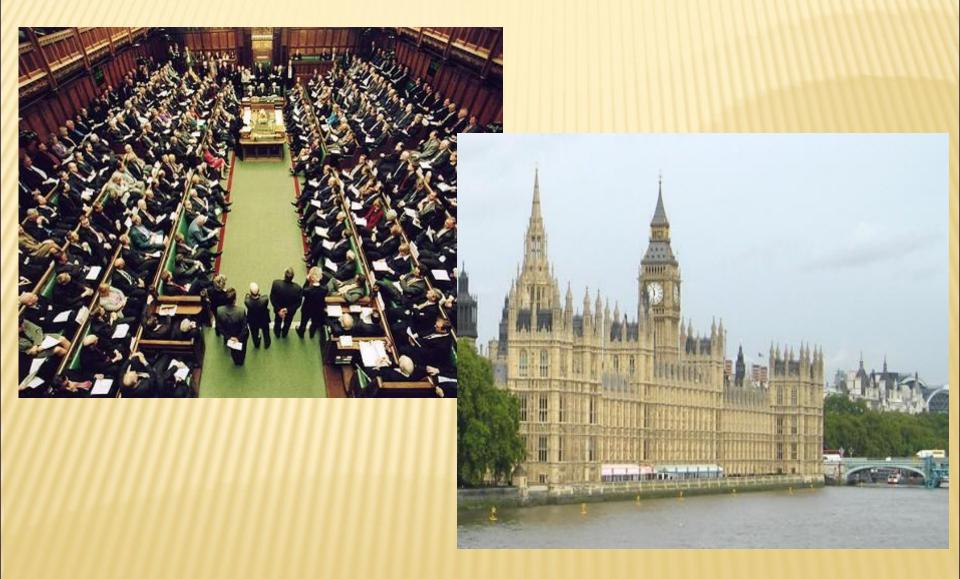

### THE CAPITAL OF NORTHERN IRELAND IS BELFAST

IN BRITAIN THE QUEEN IS THE HEAD OF STATE. IN FACT, THE QUEEN DOES NOT RULE. SHE IS THE SYMBOL OF THE COUNTRY. SHE TRAVELS ABOUT THE UK.

THE REAL POWER IN THE COUNTRY BELONGS TO THE BRITISH PARLIAMENT. IT HAS TWO HOUSES: THE HOUSE OF LORDS AND THE HOUSE OF COMMONS.