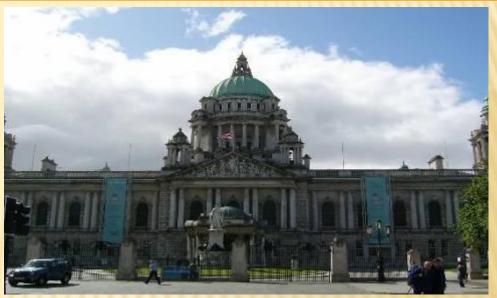

# WHAT IS THE CAPITAL OF NORTHERN IRELAND?

- 1. Cardiff
- 2. Douglas
- 3. Belfast

### THE CAPITAL OF NORTHERN IRELAND IS BELFAST

IN BRITAIN THE QUEEN IS THE HEAD OF STATE. IN FACT, THE QUEEN DOES NOT RULE. SHE IS THE SYMBOL OF THE COUNTRY. SHE TRAVELS ABOUT THE UK.

THE REAL POWER IN THE COUNTRY BELONGS TO THE BRITISH PARLIAMENT. IT HAS TWO HOUSES: THE HOUSE OF LORDS AND THE HOUSE OF COMMONS.