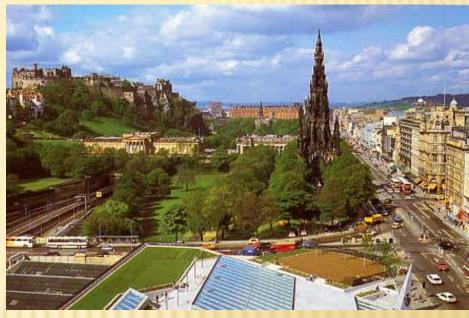

# WHAT IS THE CAPITAL OF SCOTLAND?

- 1. Paris
- 2. Belfast
- 3. Edinburgh

### THE CAPITAL OF SCOTLAND IS EDINBURGH