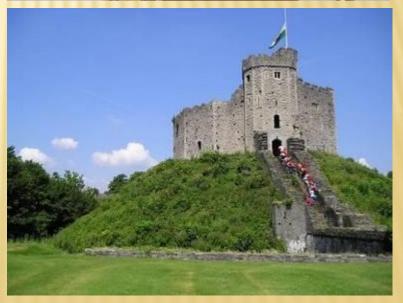

# WHAT IS THE CAPITAL OF WALES?

- 1. Cardiff
- 2. Edinburgh
- 3. Belfast

### THE CAPITAL OF WALES IS CARDIFF