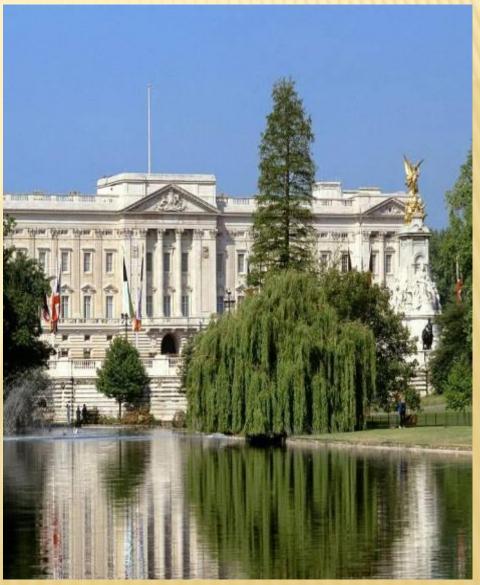

# WHERE IS THE UNITED KINGDOM SITUATED?

The United Kingdom of **Great Britain** and Northern Ireland is situated on the **British Isles** 