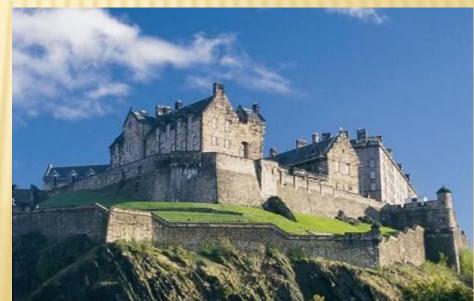

# WHAT IS THE CAPITAL OF SCOTLAND?

- 1. Paris
- 2. Belfast
- 3. Edinburgh

### THE CAPITAL OF SCOTLAND IS EDINBURGH