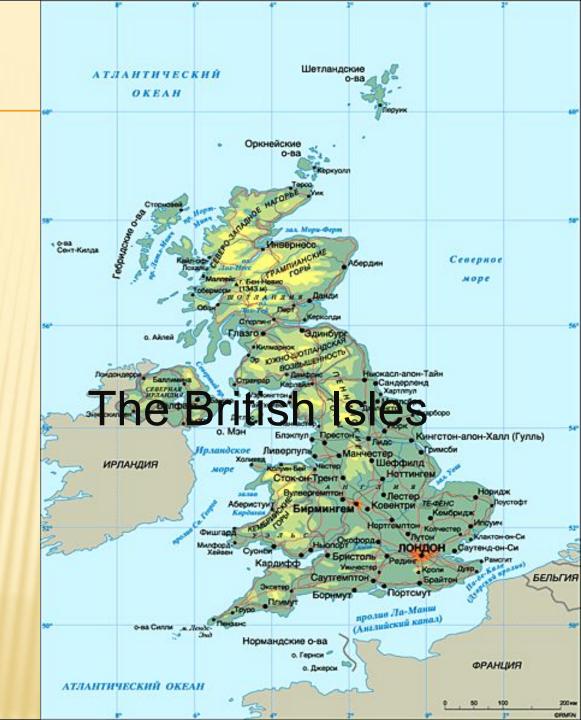

# WHAT DOES THE UNITED KINGDOM CONSIST OF?

The UK consists of 4 countries:
England,
Scotland,
Wales
and
Northern Ireland.

# WHERE IS THE UNITED KINGDOM SITUATED?

The United Kingdom of **Great Britain** and Northern Ireland is situated on the **British Isles** 