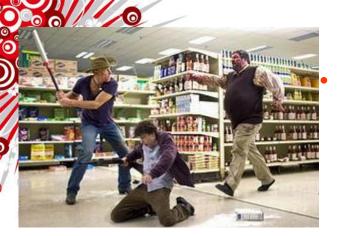

Through a <u>con</u>Through a con, the sisters <u>manage</u>Through a con, the sisters manage to <u>steal</u>Through a con, the sisters manage to steal their <u>weapons</u>Through a con, the sisters manage to steal their weapons and <u>truck</u>Through a con, the sisters manage to steal their weapons and truck. The two men <u>walk</u>Through a con, the sisters manage to steal their weapons and truck. The two men walk and <u>soon</u>Through a con, the sisters manage to steal their weapons and truck. The two men walk and <u>soon</u>Through a con, the sisters manage to steal their weapons and truck. The two men walk and soon find a Hummer H2 truck <u>loaded</u>Through a con, the sisters manage to steal their weapons and truck. The two men walk and

soon find weapons

Wichita h but she b

On the way to the park, they pass through Hollywood and Tallahassee decides On the way to the park, they pass through Hollywood and Tallahassee decides to take them to Bill Murray's mansion On the way to the park, they pass through Hollywood and Tallahassee decides to take them to Bill Murray's mansion. Tallahassee and Wichita meet Murray himself, uninfected but <u>disquised</u>On the way to the park, they pass through Hollywood and Tallahassee decides to take them to Bill Murray's mansion. Tallahassee and Wichita meet Murray himself, uninfected but disguised as a zombie with make-up so that he can walk On the way to the park, they pass through Hollywood and Tallahassee decides to take them to Bill Murray's mansion. Tallahassee and Wichita meet Murray himself, uninfected but disguised as a zombie with make-up so that he can walk safely On the way to the nark they nass through Hollywood