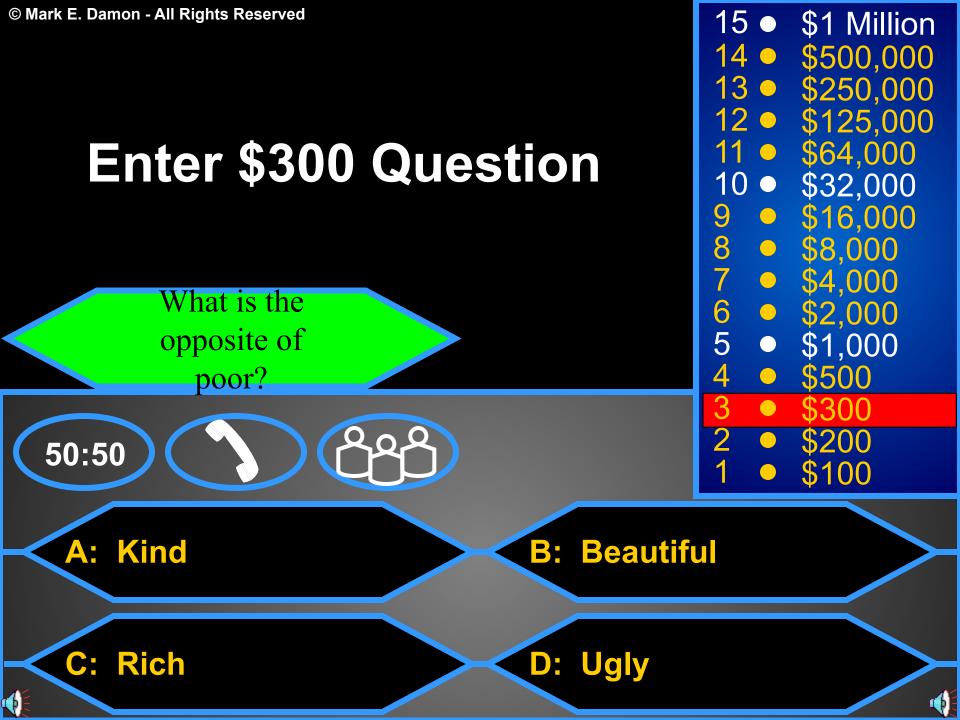

# Who Wants to be a Millionaire

- 15 \$1 Million
- 14 \$500,000
- 13 \$250,000
- 12 \$125,000
- 11 \$64,000
- 10 \$32,000
- 9 \$16,000
- 8 \$8,000
- 7 \$4,000
- 6 \$2,000
- 5 \$1,000
- 4 \$500
- 3 \$300
- 2 \$200
- 1 \$100