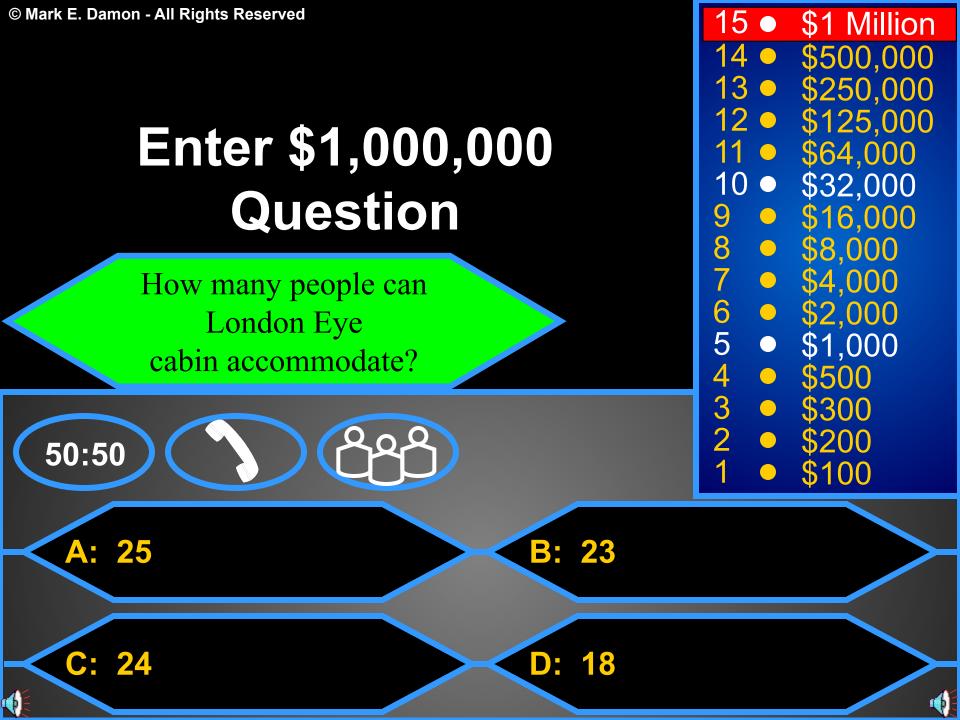

# Who Wants to be a Millionaire

- 15 \$1 Million
- 14 \$500,000
- 13 \$250,000
- 12 \$125,000
- 11 \$64,000
- 10 \$32,000
- 9 \$16,000
- 8 \$8,000
- 7 \$4,000
- 6 \$2,000
- 5 \$1,000
- 4 \$500
- 3 \$300
- 2 \$200
- 1 \$100