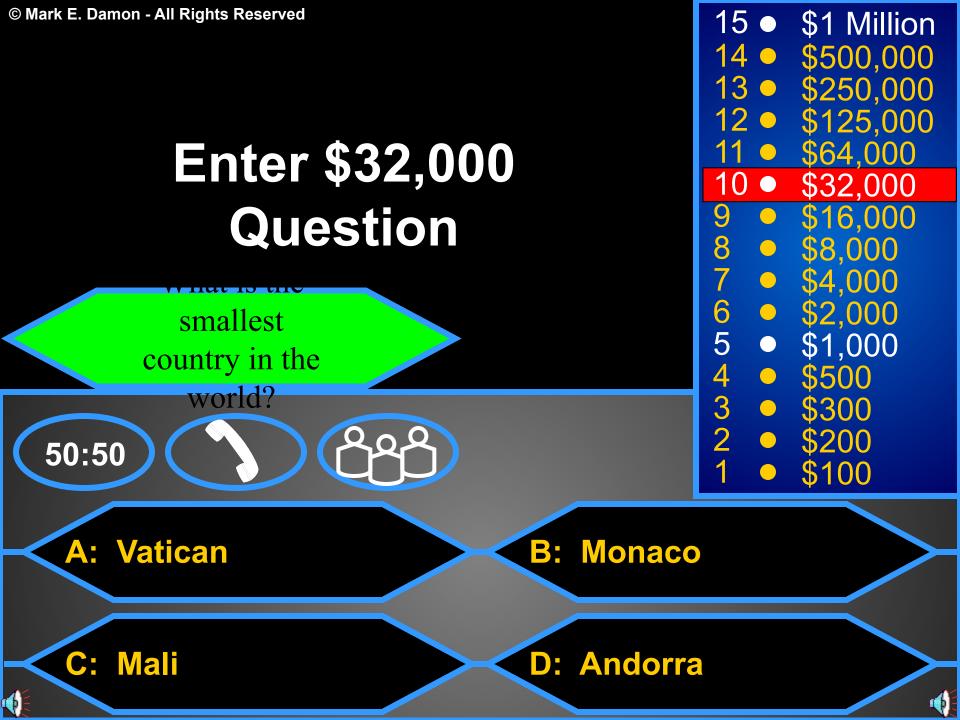

## Congratulations!

You've Reached the \$32,000 Milestone!

```
15 •
     $1 Million
14 •
     $500,000
13 •
     $250,000
     $125,000
     $64,000
10 • $32,000
9
     $16,000
8
     $8,000
  $4,000
6
     $2,000
5
     $1,000
  4
     $500
  3
    $300
  2
     $200
  $100
```