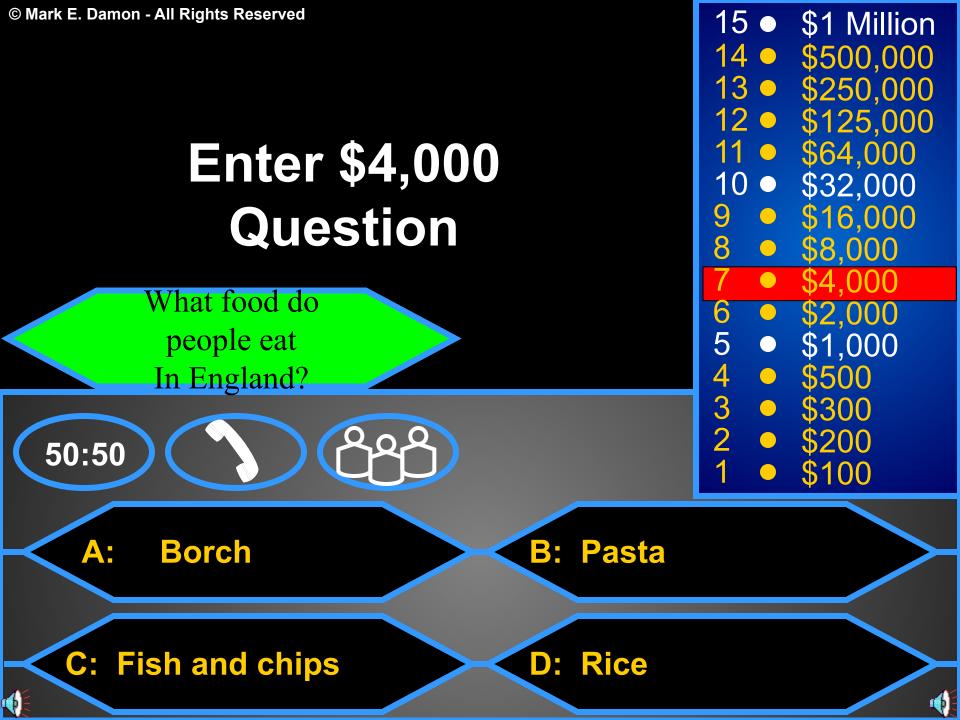

\$4,000 \$2,000

6 5 \$1,000

3 \$300

\$200

\$100

```
15 •
     $1 Million
14 •
     $500,000
13 •
     $250,000
12 •
    $125,000
11 •
    $64,000
10 •
     $32,000
9
    $16,000
8
     $8,000
  $4,000
6
     $2,000
     $1,000
  4
     $500
3
     $300
2
     $200
  $100
```