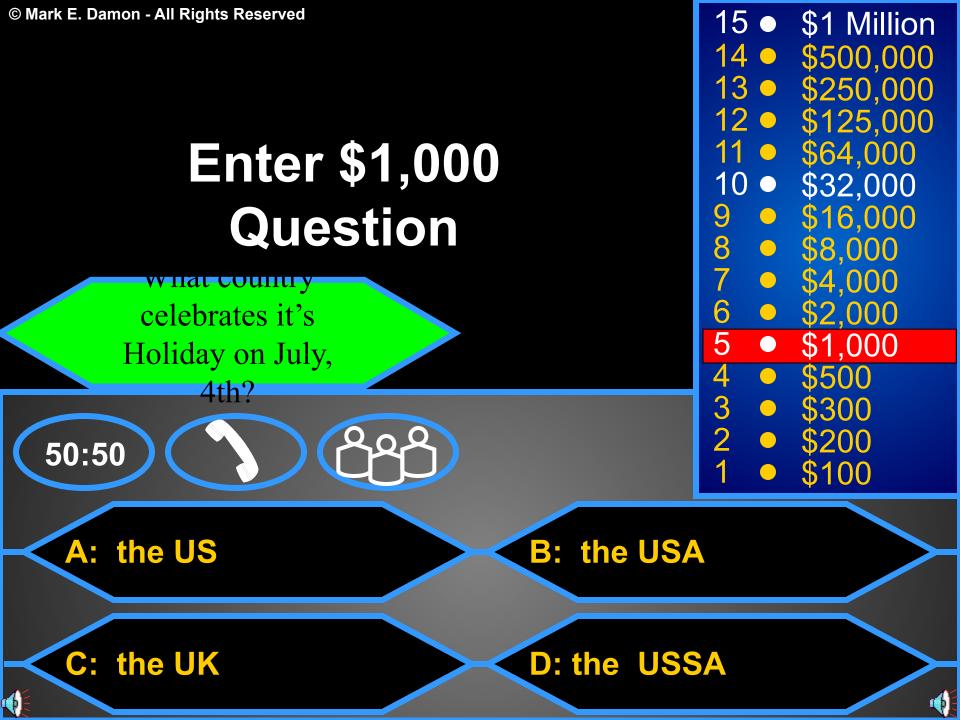

# Who Wants to be a Millionaire

- 15 \$1 Million
- 14 \$500,000
- 13 \$250,000
- 12 \$125,000
- 11 \$64,000
- 10 \$32,000
- 9 \$16,000
- 8 \$8,000
- 7 \$4,000
- 6 \$2,000
- 5 \$1,000
- 4 \$500
- 3 \$300
- 2 \$200
- 1 \$100