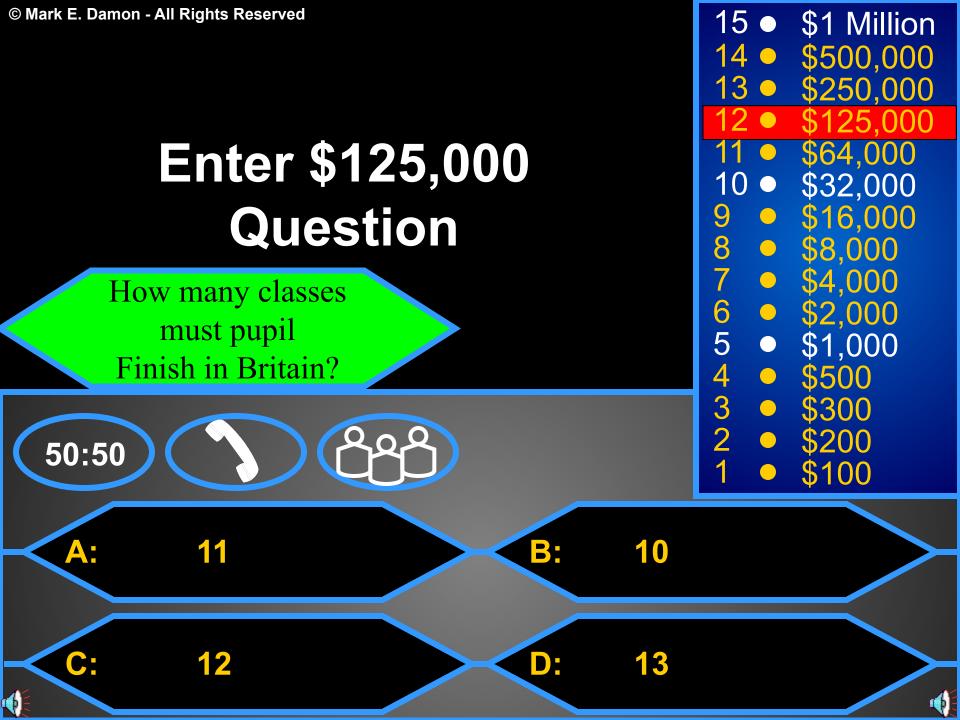

© Mark E. Damon - All Rights Reserved \$1 Million **15** • \$500,000 **14** • 13 • \$250,000 12 • \$125,000 11 • \$64,000 **Enter \$2,000** 10 • \$32,000 \$16,000 Question 8 \$8,000 \$4,000 When does Halloween \$1,000 \$500 Is celebrated? 3 \$300 \$200 50:50 \$100 On the 30 of October **B:** On the 31 of October D: On the 2 of November On the 1 of November