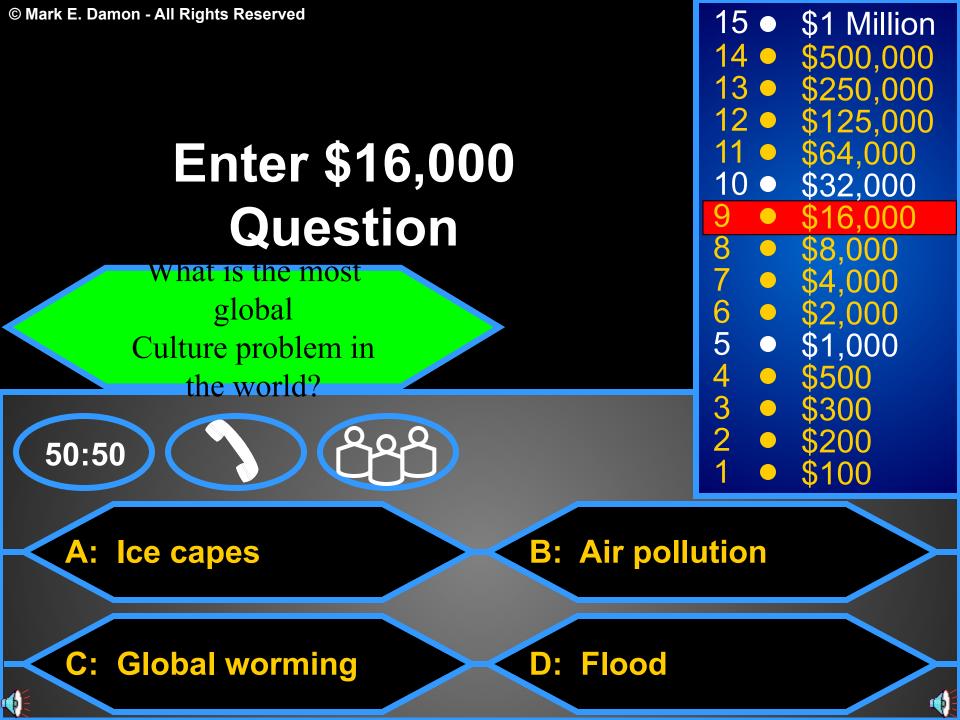

October **B:** On the 31 of October D: On the 2 of November On the 1 of November

```
15 •
     $1 Million
14 •
     $500,000
13 •
     $250,000
12 •
    $125,000
11 •
    $64,000
10 •
     $32,000
9
     $16,000
8
     $8,000
  $4,000
6
    $2,000
5
     $1,000
  4
     $500
  3
     $300
  2
     $200
  $100
```





```
15 •
     $1 Million
14 •
     $500,000
13 •
     $250,000
12 •
    $125,000
11 •
     $64,000
10 •
     $32,000
     $16,000
8
     $8,000
  $4,000
6
     $2,000
5
     $1,000
  4
     $500
  3
     $300
  2
     $200
  $100
```





```
15 •
     $1 Million
14 •
     $500,000
13 •
     $250,000
12 •
    $125,000
     $64,000
11 •
10 •
     $32,000
     $16,000
8
     $8,000
     $4,000
6
     $2,000
5
     $1,000
  4
     $500
  3
     $300
  2
     $200
  $100
```





```
15 •
     $1 Million
14 •
     $500,000
13 •
     $250,000
12 •
    $125,000
    $64,000
10 •
     $32,000
9
     $16,000
8
     $8,000
     $4,000
6
     $2,000
5
     $1,000
  4
    $500
  3
    $300
  2
     $200
  $100
```





## Congratulations!

You've Reached the \$32,000 Milestone!



```
15 •
     $1 Million
14 •
     $500,000
13 •
     $250,000
     $125,000
     $64,000
10 • $32,000
9
     $16,000
8
     $8,000
  $4,000
6
     $2,000
5
     $1,000
  4
     $500
  3
    $300
  2
     $200
  $100
```





```
15 •
     $1 Million
14 •
     $500,000
13 •
     $250,000
     $64,000
10 •
     $32,000
9
     $16,000
8
     $8,000
  $4,000
6
5
     $2,000
     $1,000
  4
     $500
  3
     $300
  2
     $200
  $100
```





```
15 •
     $1 Million
14 •
     $500,000
     $250,0