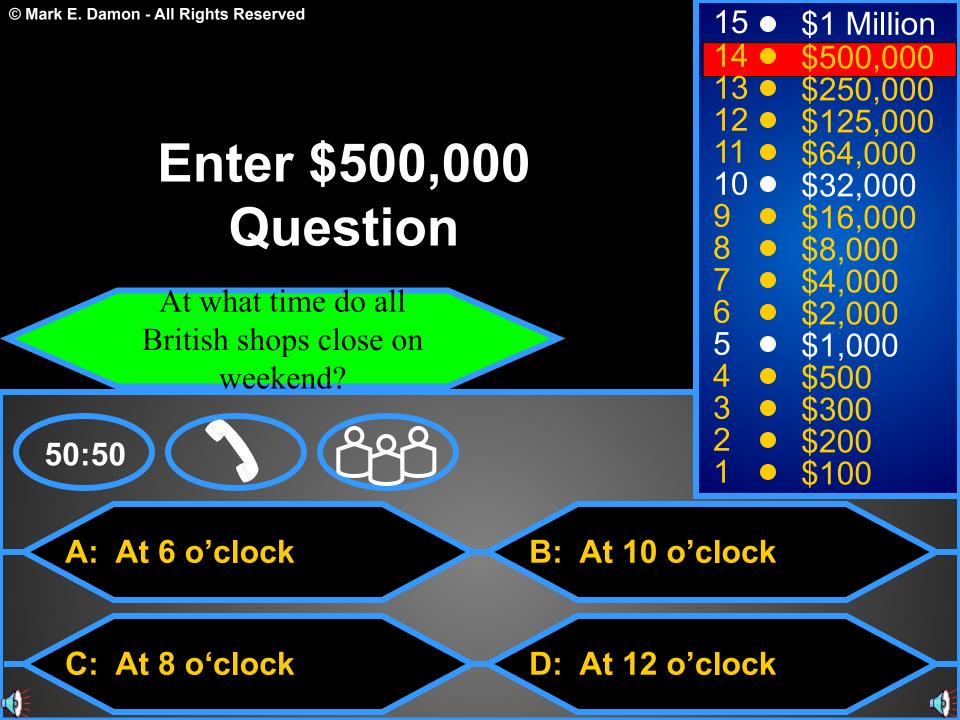

© Mark E. Damon - All Rights Reserved \$1 Million **15** • \$500,000 **14** • 13 • \$250,000 12 • \$125,000 11 • \$64,000 **Enter \$2,000** 10 • \$32,000 \$16,000 Question 8 \$8,000 \$4,000 When does Halloween \$1,000 \$500 Is celebrated? 3 \$300 \$200 50:50 \$100 On the 30 of October **B:** On the 31 of October D: On the 2 of November On the 1 of November