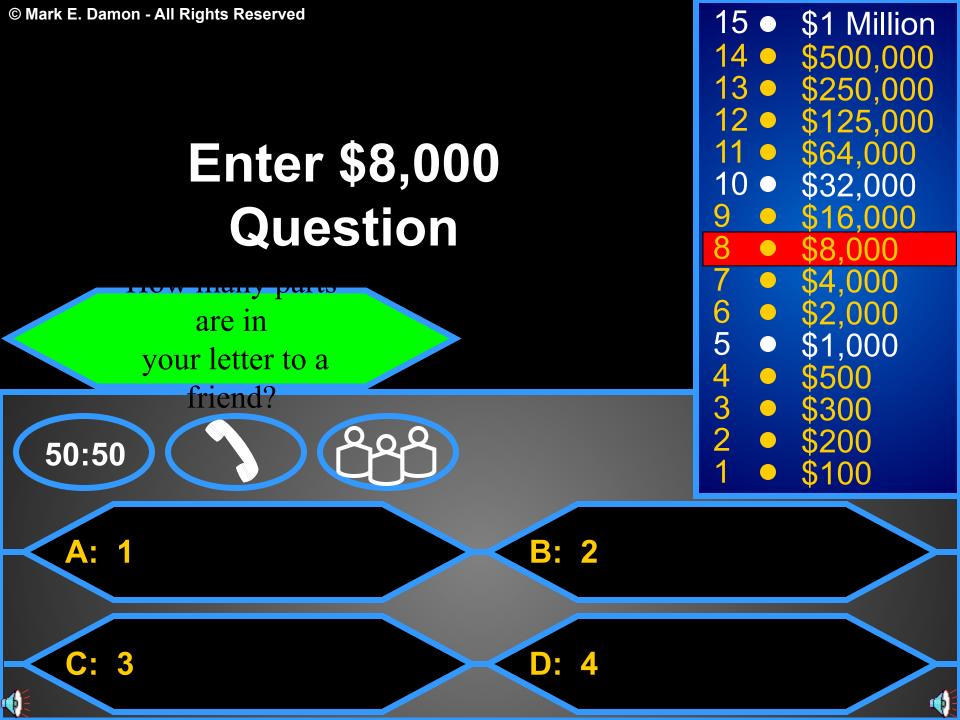

d \$1 Million **15** • \$500,000 **14** • 13 • \$250,000 12 • \$125,000 11 • \$64,000 **Enter \$2,000** 10 • \$32,000 \$16,000 Question 8 \$8,000 \$4,000 When does Halloween \$1,000 \$500 Is celebrated? 3 \$300 \$200 50:50 \$100 On the 30 of October **B:** On the 31 of October D: On the 2 of November On the 1 of November

```
15 •
     $1 Million
14 •
     $500,000
13 •
     $250,000
12 •
    $125,000
11 •
    $64,000
10 •
     $32,000
9
     $16,000
8
     $8,000
  $4,000
6
    $2,000
5
     $1,000
  4
     $500
  3
     $300
  2
     $200
  $100
```





```
15 •
     $1 Million
14 •
     $500,000
13 •
     $250,000
12 •
    $125,000
11 •
     $64,000
10 •
     $32,000
     $16,000
8
     $8,000
  $4,000
6
     $2,000
5
     $1,000
  4
     $500
  3
     $300
  2
     $200
  $100
```





```
15 •
     $1 Million
14 •
     $500,000
13 •
     $250,000
12 •
    $125,000
     $64,000
11 •
10 •
     $32,000
     $16,000
8
     $8,000
     $4,000
6
     $2,000
5
     $1,000
  4
     $500
  3
     $300
  2
     $200
  $100
```





```
15 •
     $1 Million
14 •
     $500,000
13 •
     $250,000
12 •
    $125,000
    $64,000
10 •
     $32,000
9
     $16,000
8
     $8,000
     $4,000
6
     $2,000
5
     $1,000
  4
    $500
  3
    $300
  2
     $200
  $100
```





## Congratulations!

You've Reached the \$32,000 Milestone!



```
15 •
     $1 Million
14 •
     $500,000
13 •
     $250,000
     $125,000
     $64,000
10 • $32,000
9
     $16,000
8
     $8,000
  $4,000
6
     $2,000
5
     $1,000
  4
     $500
  3
    $300
  2
     $200
  $100
```





```
15 •
     $1 Million
14 •