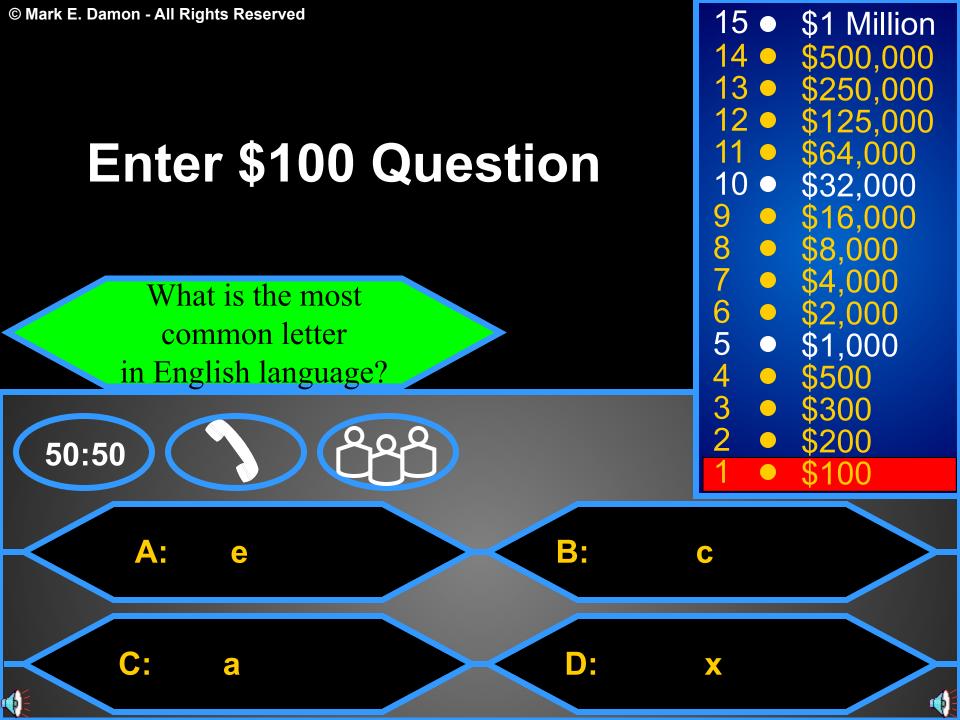

# Who Wants to be a Millionaire

- 15 \$1 Million
- 14 \$500,000
- 13 \$250,000
- 12 \$125,000
- 11 \$64,000
- 10 \$32,000
- 9 \$16,000
- 8 \$8,000
- 7 \$4,000
- 6 \$2,000
- 5 \$1,000
- 4 \$500
- 3 \$300
- 2 \$200
- 1 \$100