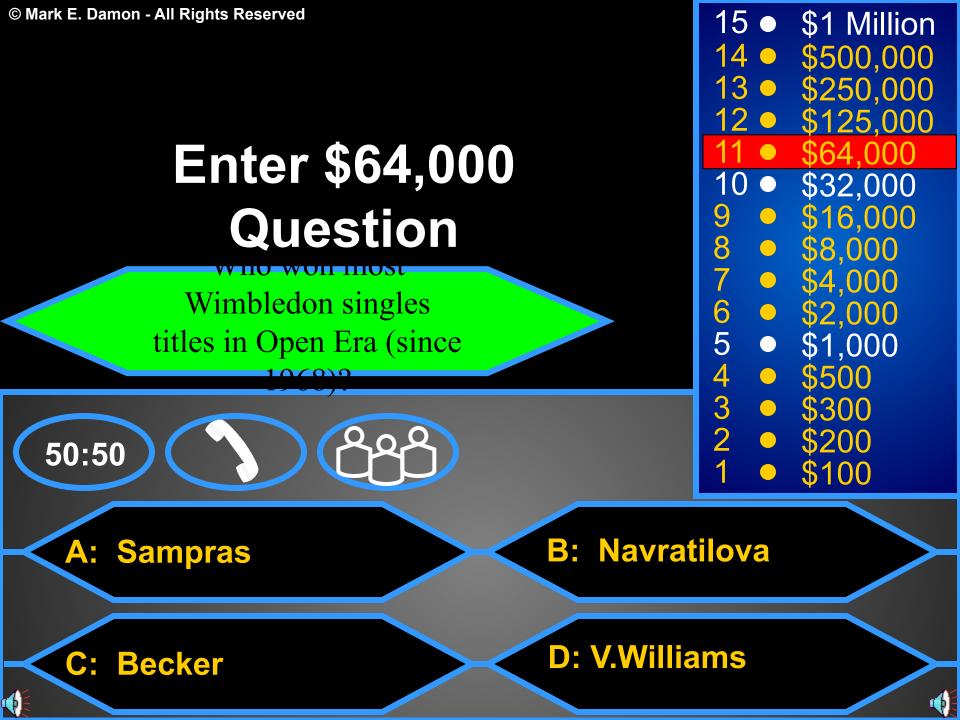

© Mark E. Damon - All Rights Reserved \$1 Million **15** • \$500,000 **14** • 13 • \$250,000 12 • \$125,000 11 • \$64,000 **Enter \$2,000** 10 • \$32,000 \$16,000 Question 8 \$8,000 \$4,000 When does Halloween \$1,000 \$500 Is celebrated? 3 \$300 \$200 50:50 \$100 On the 30 of October **B:** On the 31 of October D: On the 2 of November On the 1 of November