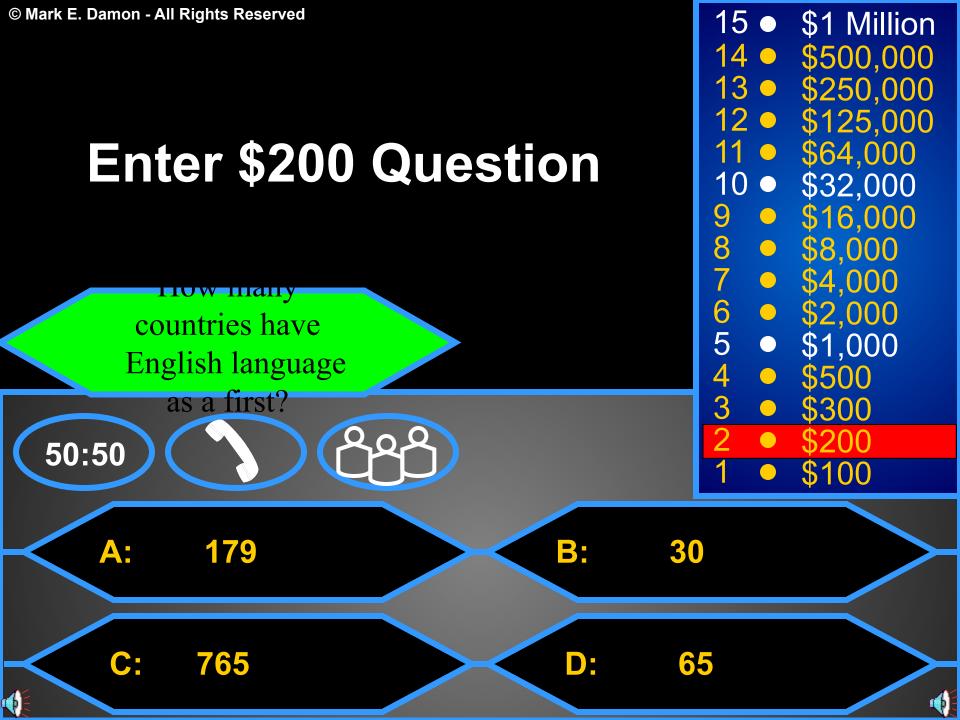

# Who Wants to be a Millionaire

- 15 \$1 Million
- 14 \$500,000
- 13 \$250,000
- 12 \$125,000
- 11 \$64,000
- 10 \$32,000
- 9 \$16,000
- 8 \$8,000
- 7 \$4,000
- 6 \$2,000
- 5 \$1,000
- 4 \$500
- 3 \$300
- 2 \$200
- 1 \$100