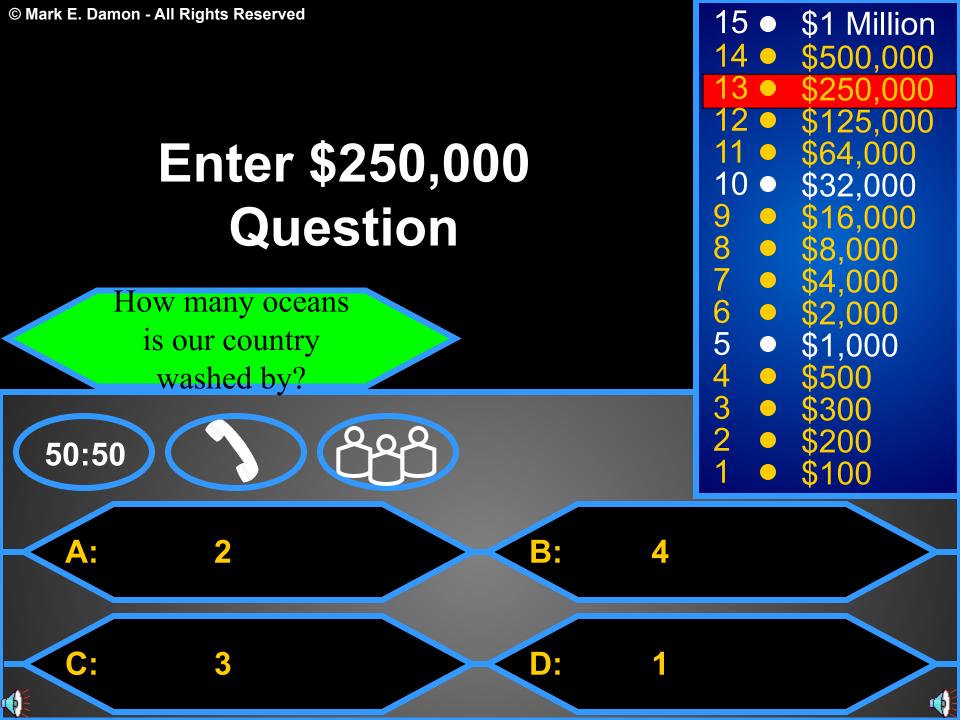

© Mark E. Damon - All Rights Reserved \$1 Million **15** • \$500,000 **14** • 13 • \$250,000 12 • \$125,000 11 • \$64,000 **Enter \$2,000** 10 • \$32,000 \$16,000 Question 8 \$8,000 \$4,000 When does Halloween \$1,000 \$500 Is celebrated? 3 \$300 \$200 50:50 \$100 On the 30 of October **B:** On the 31 of October D: On the 2 of November On the 1 of November