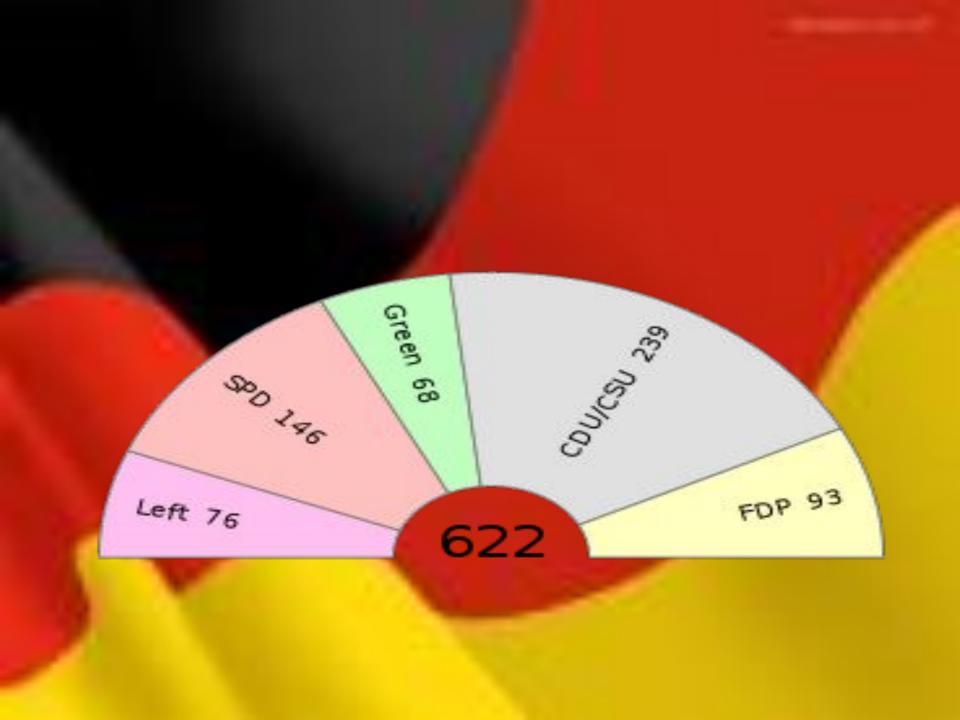

## Half of the Members of the **Bundestag** are elected directly from 299 constituencies, the other half on the parties' Land lists .

The 598 seats are distributed among the parties that have gained more than 5% of the second votes or at least 3 direct mandates

| Parties                                                                              | Constituency |      |       |       |     | Party list |      |       |       |     | Total seats |     |      |
|--------------------------------------------------------------------------------------|--------------|------|-------|-------|-----|------------|------|-------|-------|-----|-------------|-----|------|
|                                                                                      | Votes        | %    | +/-   | Seats | +/- | Votes      | %    | +/-   | Seats | +/- | Seats       | +/- | %    |
| <u>Christian</u><br><u>Democrati</u><br>c Union <sup>[A]</sup>                       | 13,852,743   | 32.0 | -0.6  | 173   | +67 | 11,824,794 | 27.3 | -0.5  | 21    | -53 | 194         | +14 | 31.2 |
| <u>Christian</u><br><u>Social</u><br><u>Union of</u><br><u>Bavaria<sup>[A]</sup></u> | 3,190,950    | 7.4  | -0.9  | 45    | +1  | 2,830,210  | 6.5  | -0.9  | 0     | -2  | 45          | -1  | 7.2  |
| <u>Social</u><br><u>Democrati</u><br><u>c Party</u>                                  | 12,077,437   | 27.9 | -10.5 | 64    | -81 | 9,988,843  | 23.0 | -11.2 | 82    | +5  | 146         | -76 | 23.5 |