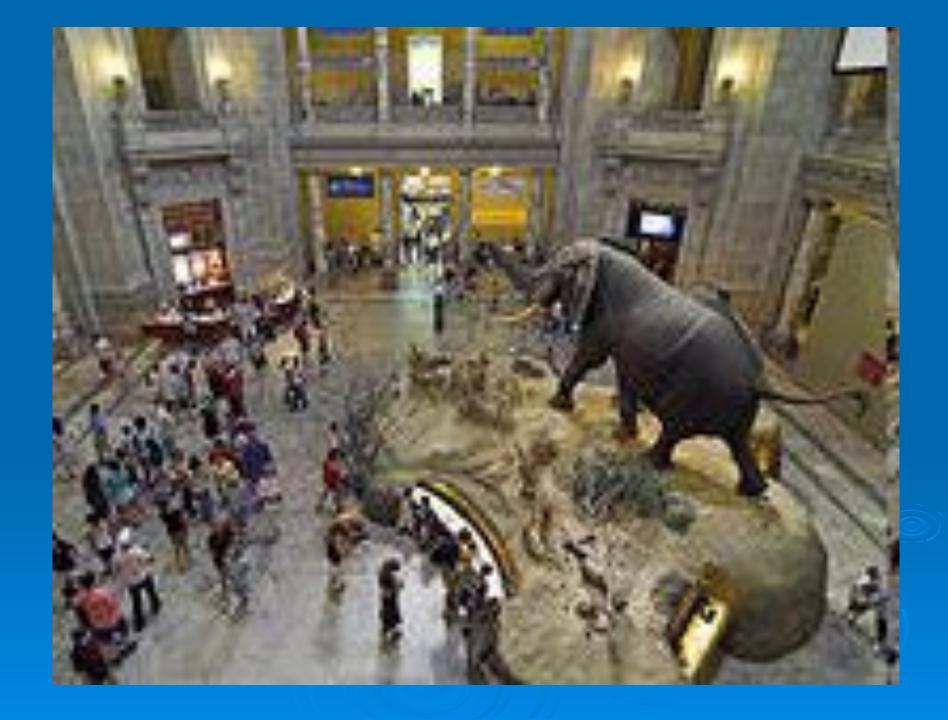

## The Natural History Museum

The Natural History Museum contains five principal collections on the history of plants, minerals and the animal kingdom and a series of permanent exhibitions. It is famous for its collection of the bones of dinosaurs.