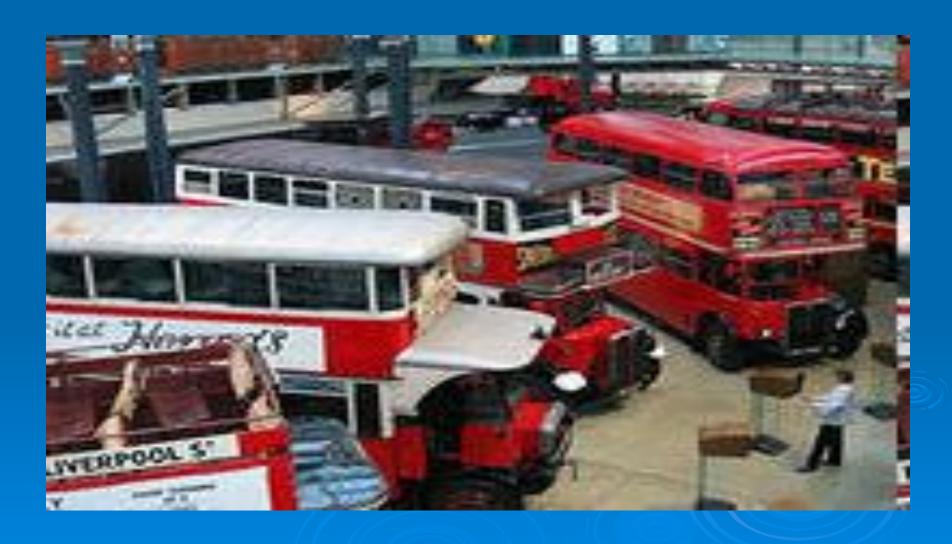

### The London Transport Museum

The London Transport Museum contains a big collection of buses, trams and tube's carriages. It is interesting for children. They can go into a bus or a tube carriage and talk with the actors playing the role of drivers.