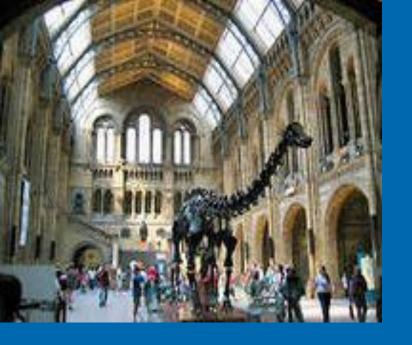

## The Natural History Museum

The Natural History Museum contains five principal collections on the history of plants, minerals and the animal kingdom and a series of permanent exhibitions. It is famous for its collection of the bones of dinosaurs.