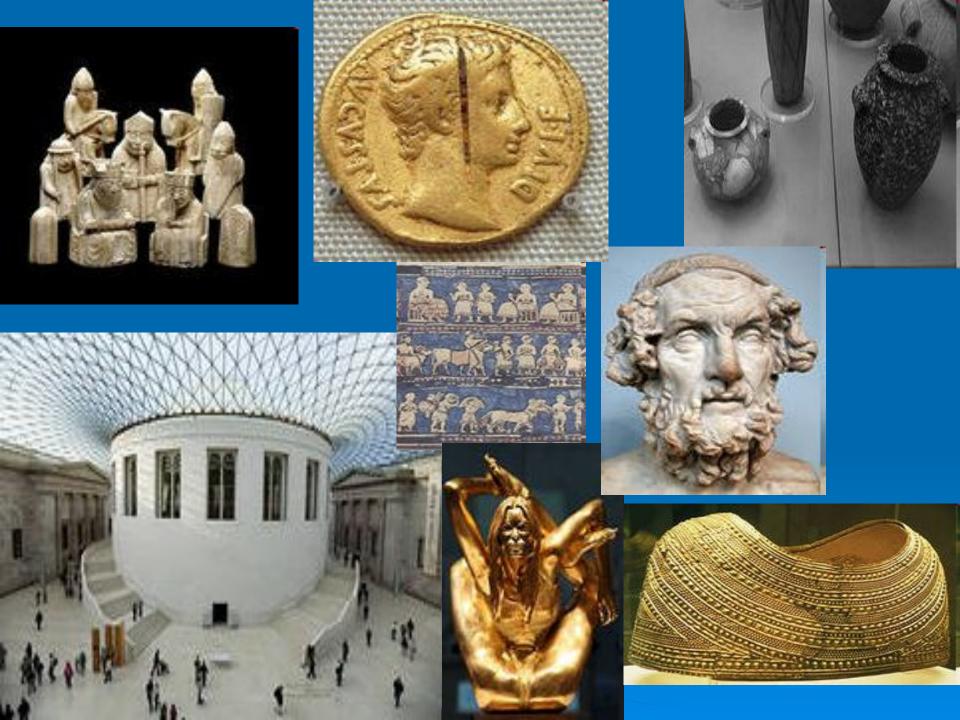

## The British Museum

The British Museum is one of the greatest museums in the world. The **British Museum is also the oldest** museum in the world. It was founded in 1753. It tells over two million years of world history and culture. It has got 94 galleries and thousands of artefacts. It comprises the national museum of archaelogy and ethnography and the national library.