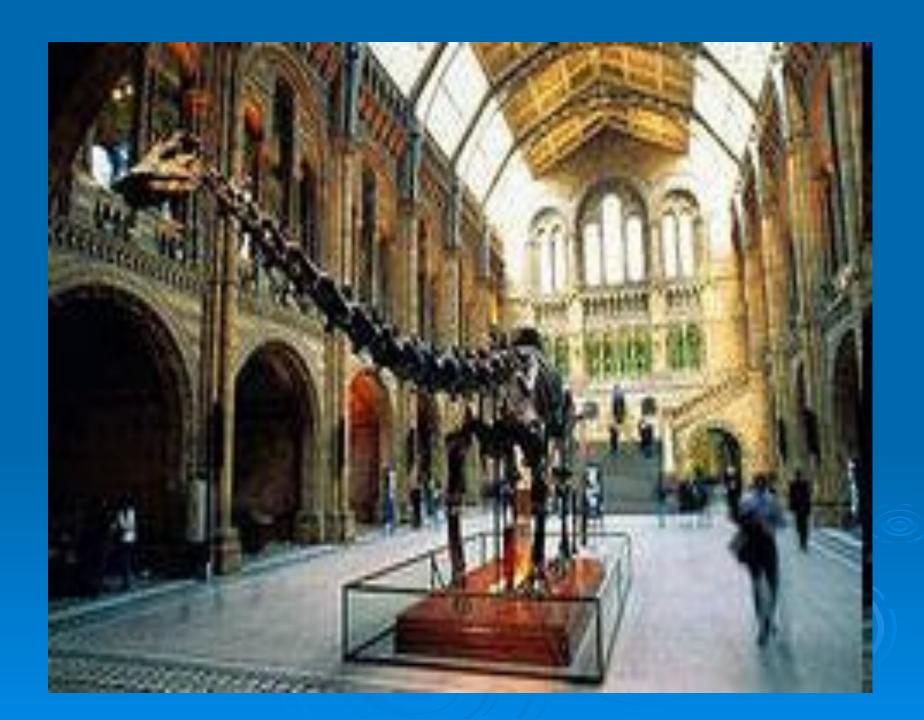

## The Natural History Museum

The Natural History Museum contains five principal collections on the history of plants, minerals and the animal kingdom and a series of permanent exhibitions. It is famous for its collection of the bones of dinosaurs.