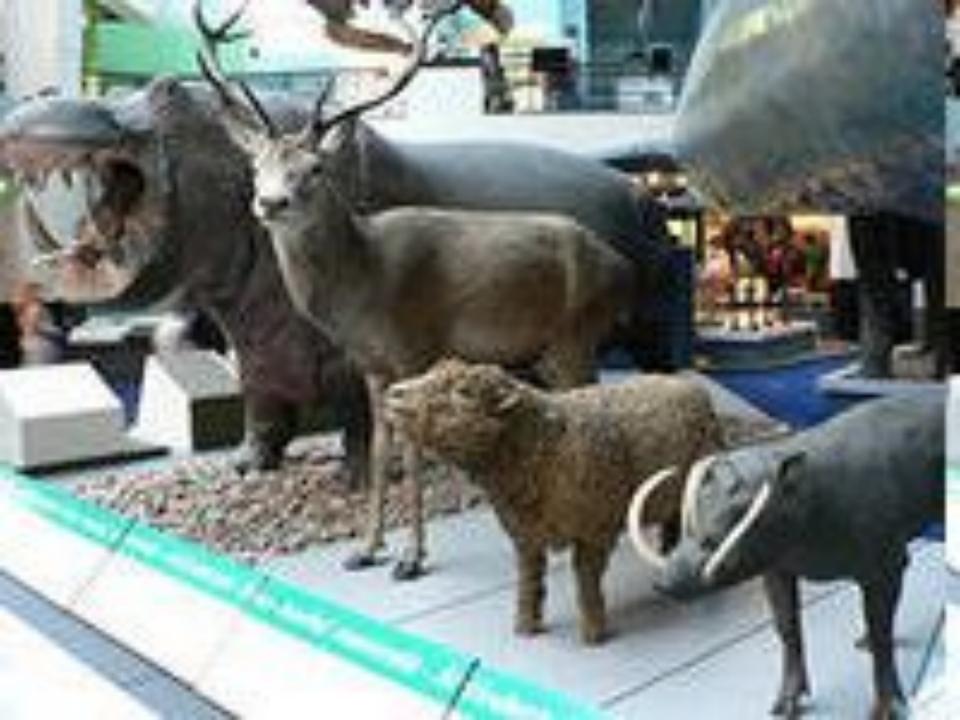

## The Natural History Museum

The Natural History Museum contains five principal collections on the history of plants, minerals and the animal kingdom and a series of permanent exhibitions. It is famous for its collection of the bones of dinosaurs.