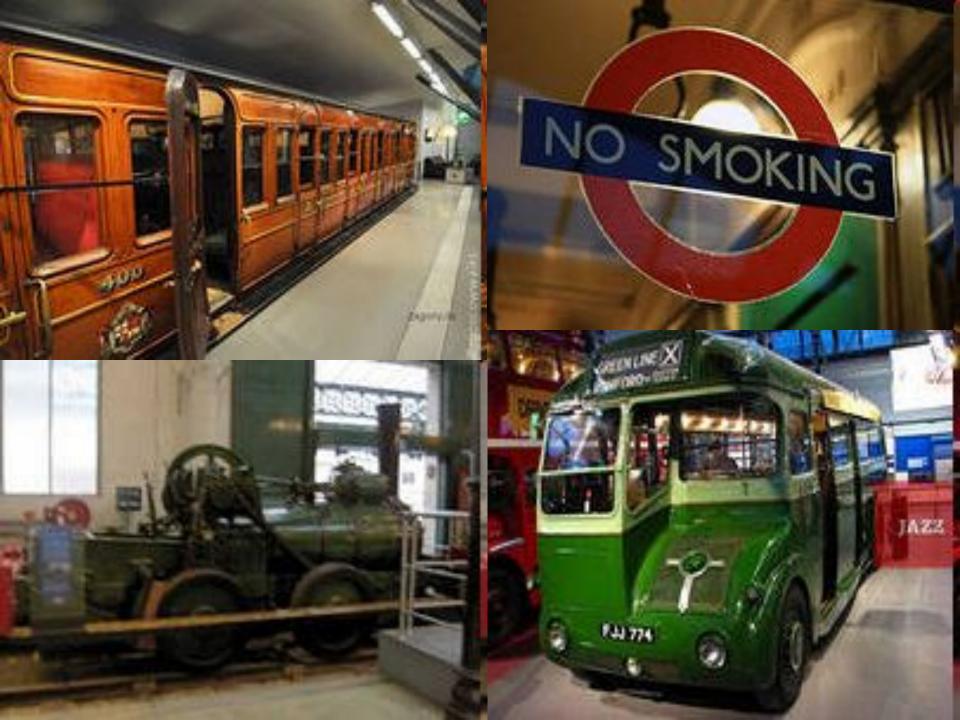

### The London Transport Museum

The London Transport Museum contains a big collection of buses, trams and tube's carriages. It is interesting for children. They can go into a bus or a tube carriage and talk with the actors playing the role of drivers.