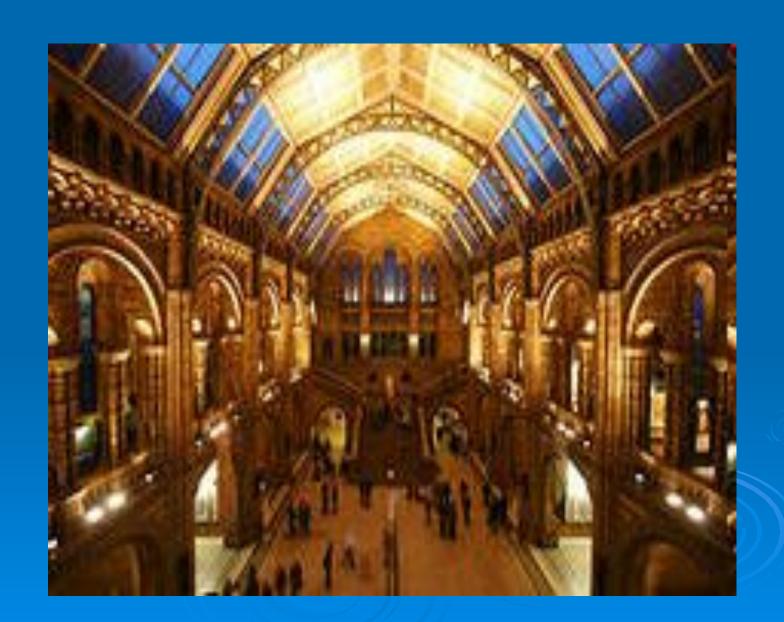

## The Natural History Museum

The Natural History Museum contains five principal collections on the history of plants, minerals and the animal kingdom and a series of permanent exhibitions. It is famous for its collection of the bones of dinosaurs.