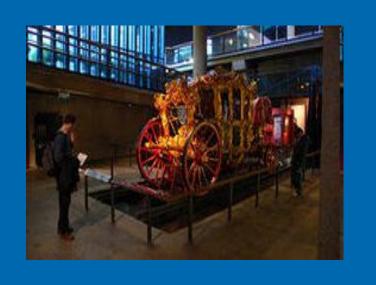

### The London Transport Museum

The London Transport Museum contains a big collection of buses, trams and tube's carriages. It is interesting for children. They can go into a bus or a tube carriage and talk with the actors playing the role of drivers.