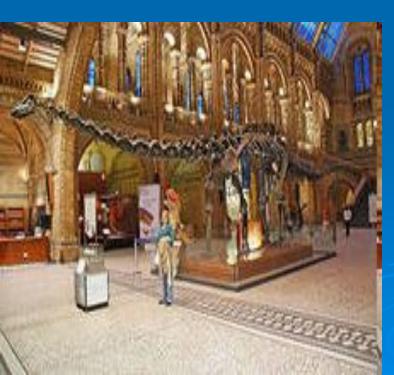

## The Natural History Museum

The Natural History Museum contains five principal collections on the history of plants, minerals and the animal kingdom and a series of permanent exhibitions. It is famous for its collection of the bones of dinosaurs.