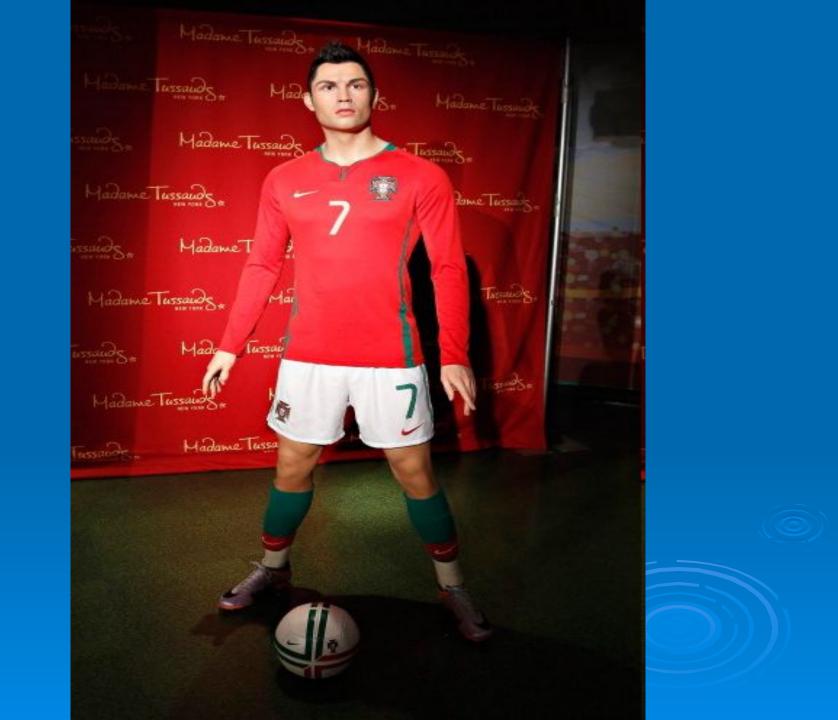

## Madame Tussaud's Wax Museum

Madame Tussaud's is the most popular wax museum in the world. It was founded in 1835. There are wax models of the famous and infamous, both living and dead, from every walk of life. The museum is situated in Marylebone Road, not far from the street which is famous as the home of the first great detective in fiction, Conan Doyle's **Sherlock Holmes.** 

There are several halls at Madame
Tussaud's. Highlights include the
Grand Hall, the Chamber of Horrors and
"The Spirit of London" exhibition. The
wax figures are standing and sitting,
and sometimes even moving and
talking.