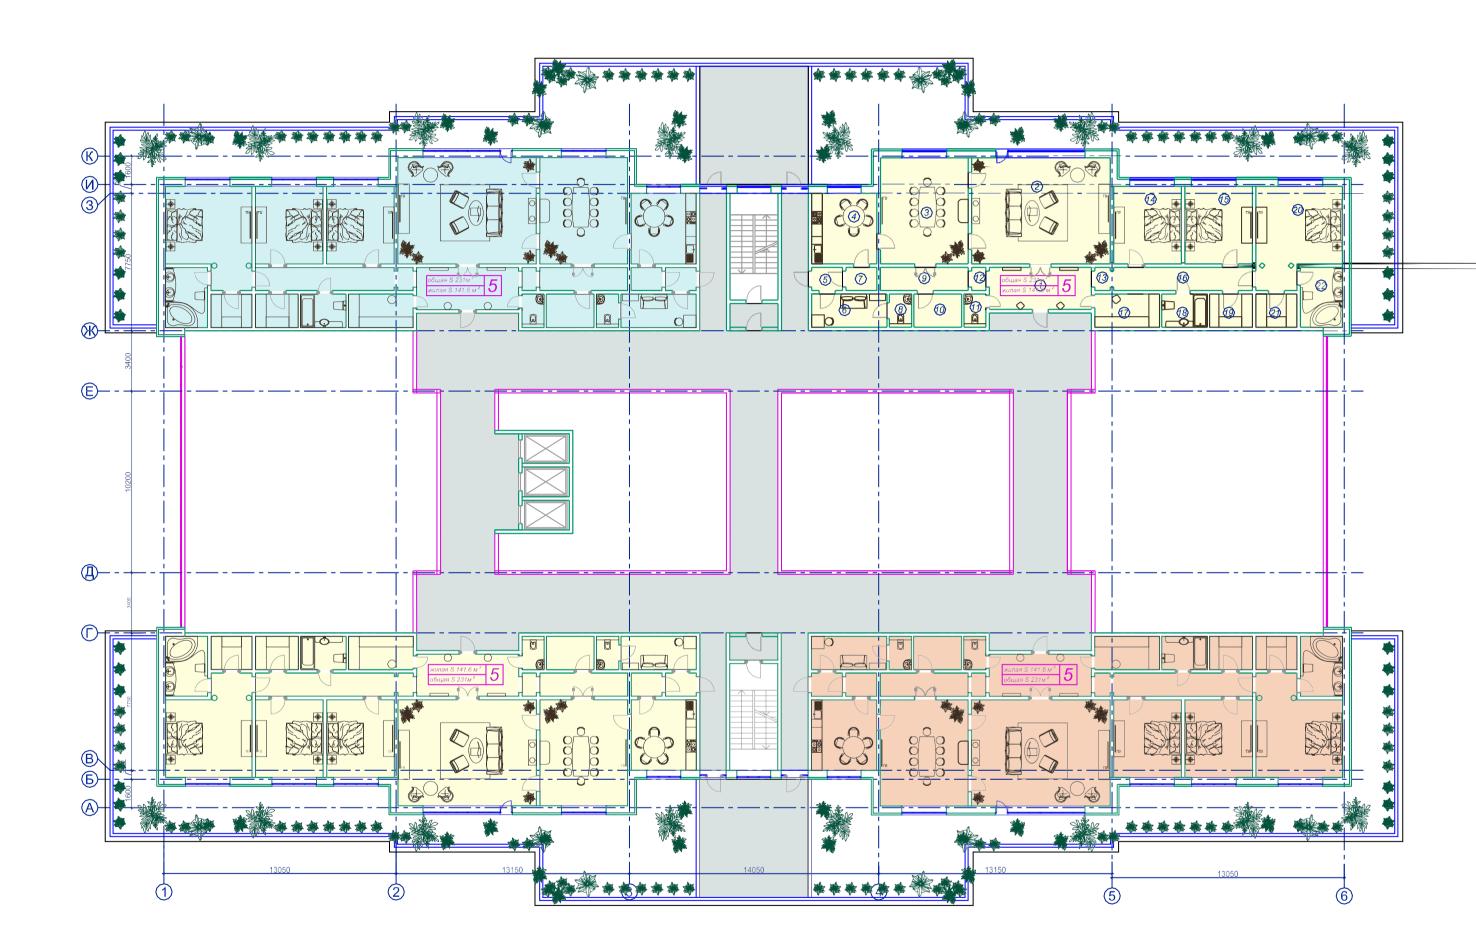

# PRE-PROPOSAL TO BUILD A COMPLEX OF BUILDINGS OF THE EMBASSY OF THE REPUBLIC OF INDIA IN MOSCOW

Moscow 2016

Master plan

stylobate plan

VIP housing Ground floor

VIP housing Typical floor

Экспликация помещений 1 этажа: