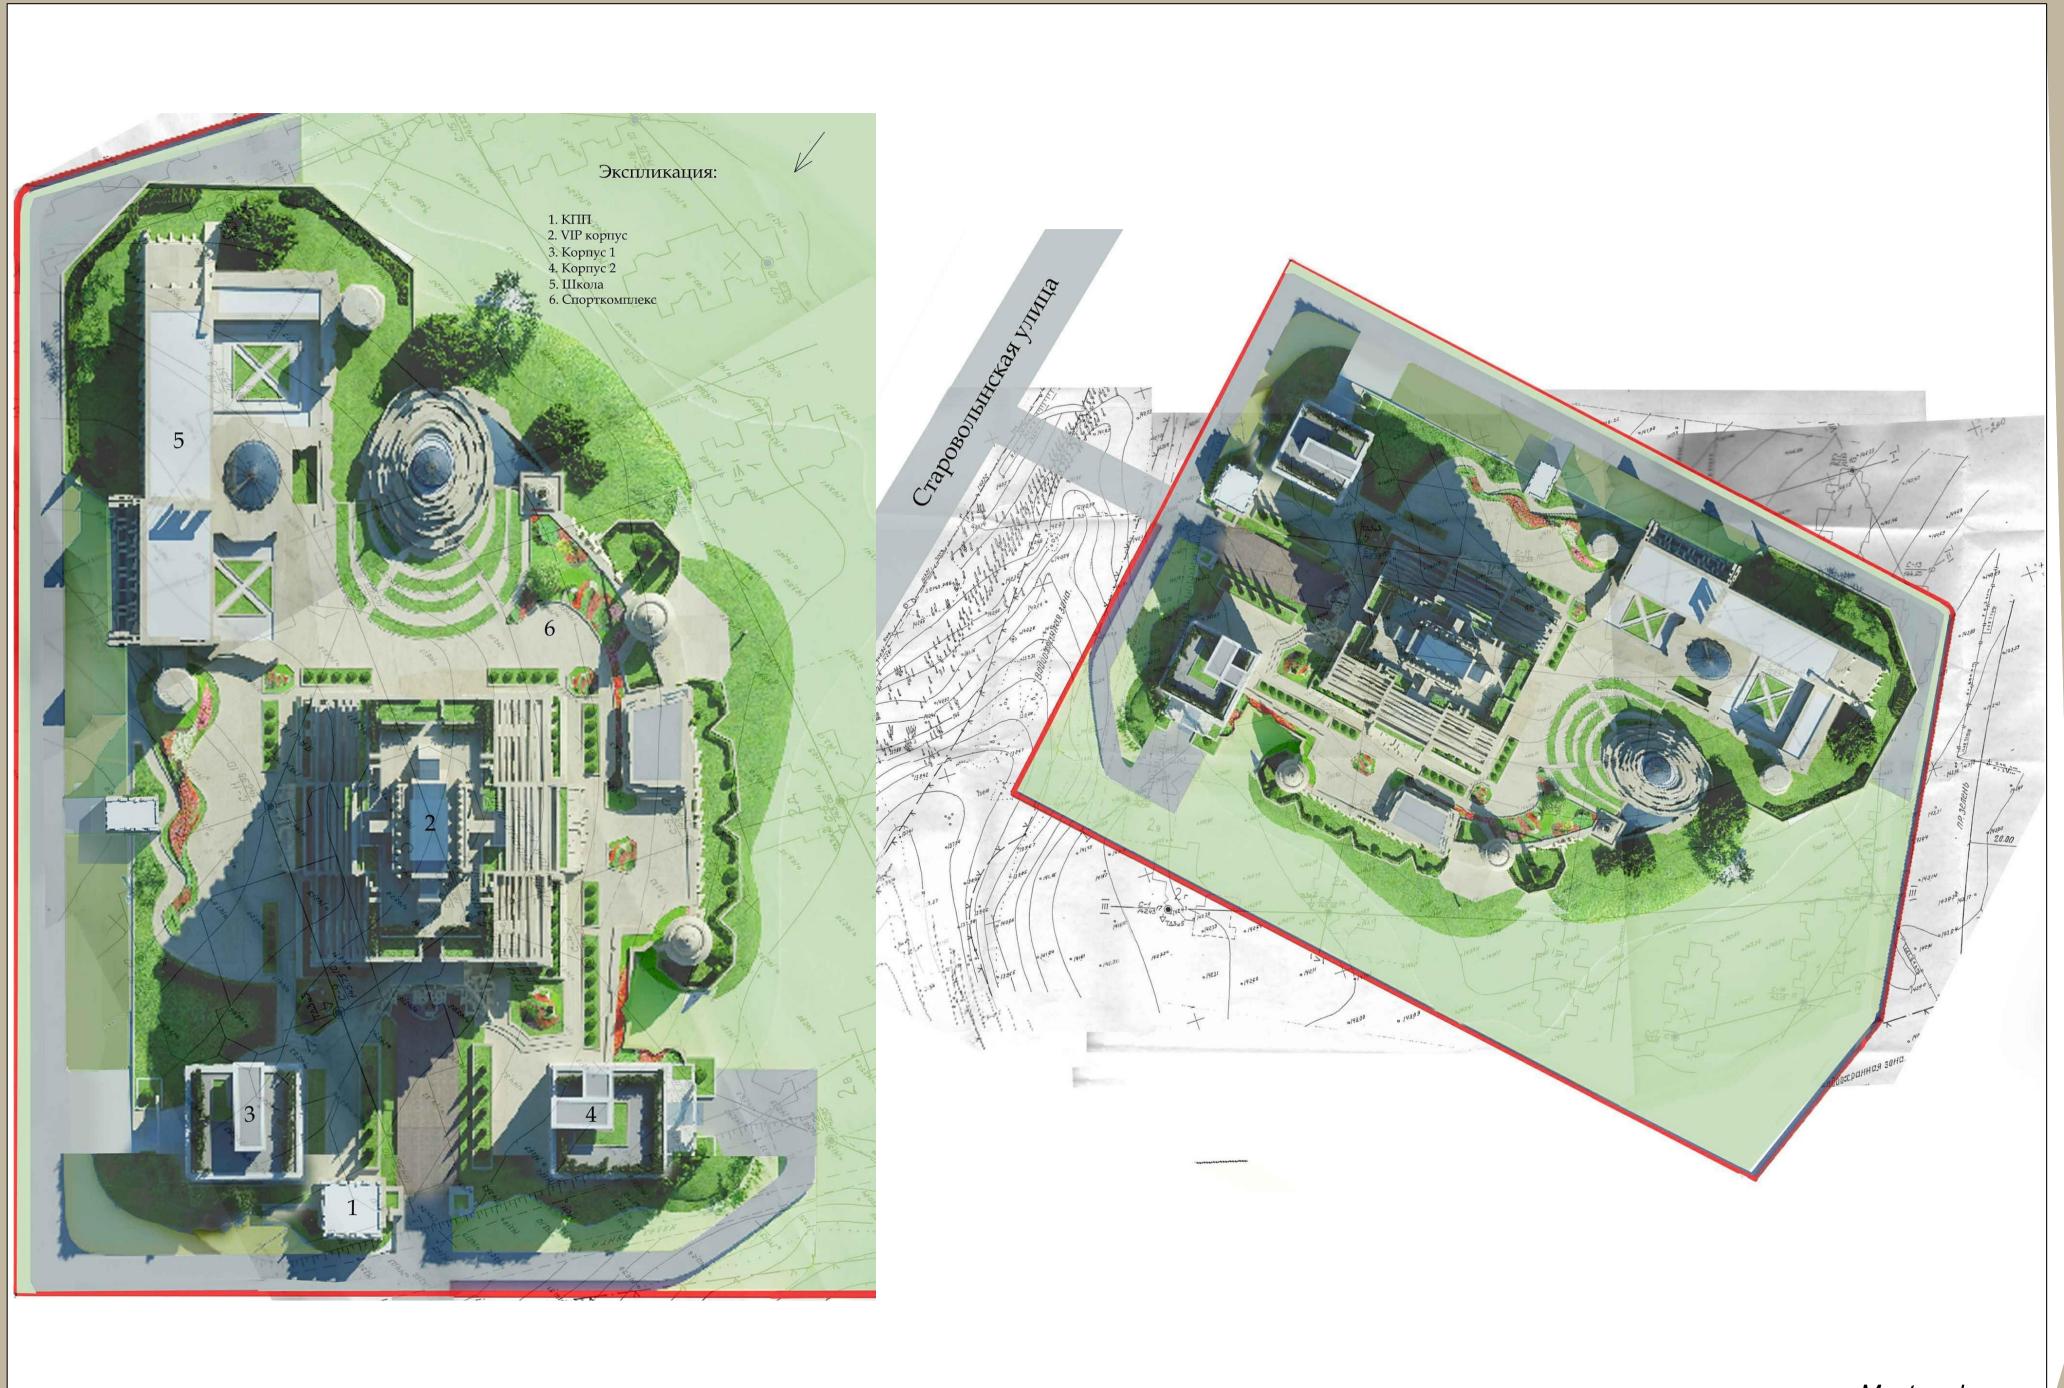

# PRE-PROPOSAL TO BUILD A COMPLEX OF BUILDINGS OF THE EMBASSY OF THE REPUBLIC OF INDIA IN MOSCOW

Moscow 2016

Master plan

stylobate plan

VIP housing Ground floor

VIP housing Typical floor

Экспликация помещений 1 этажа: