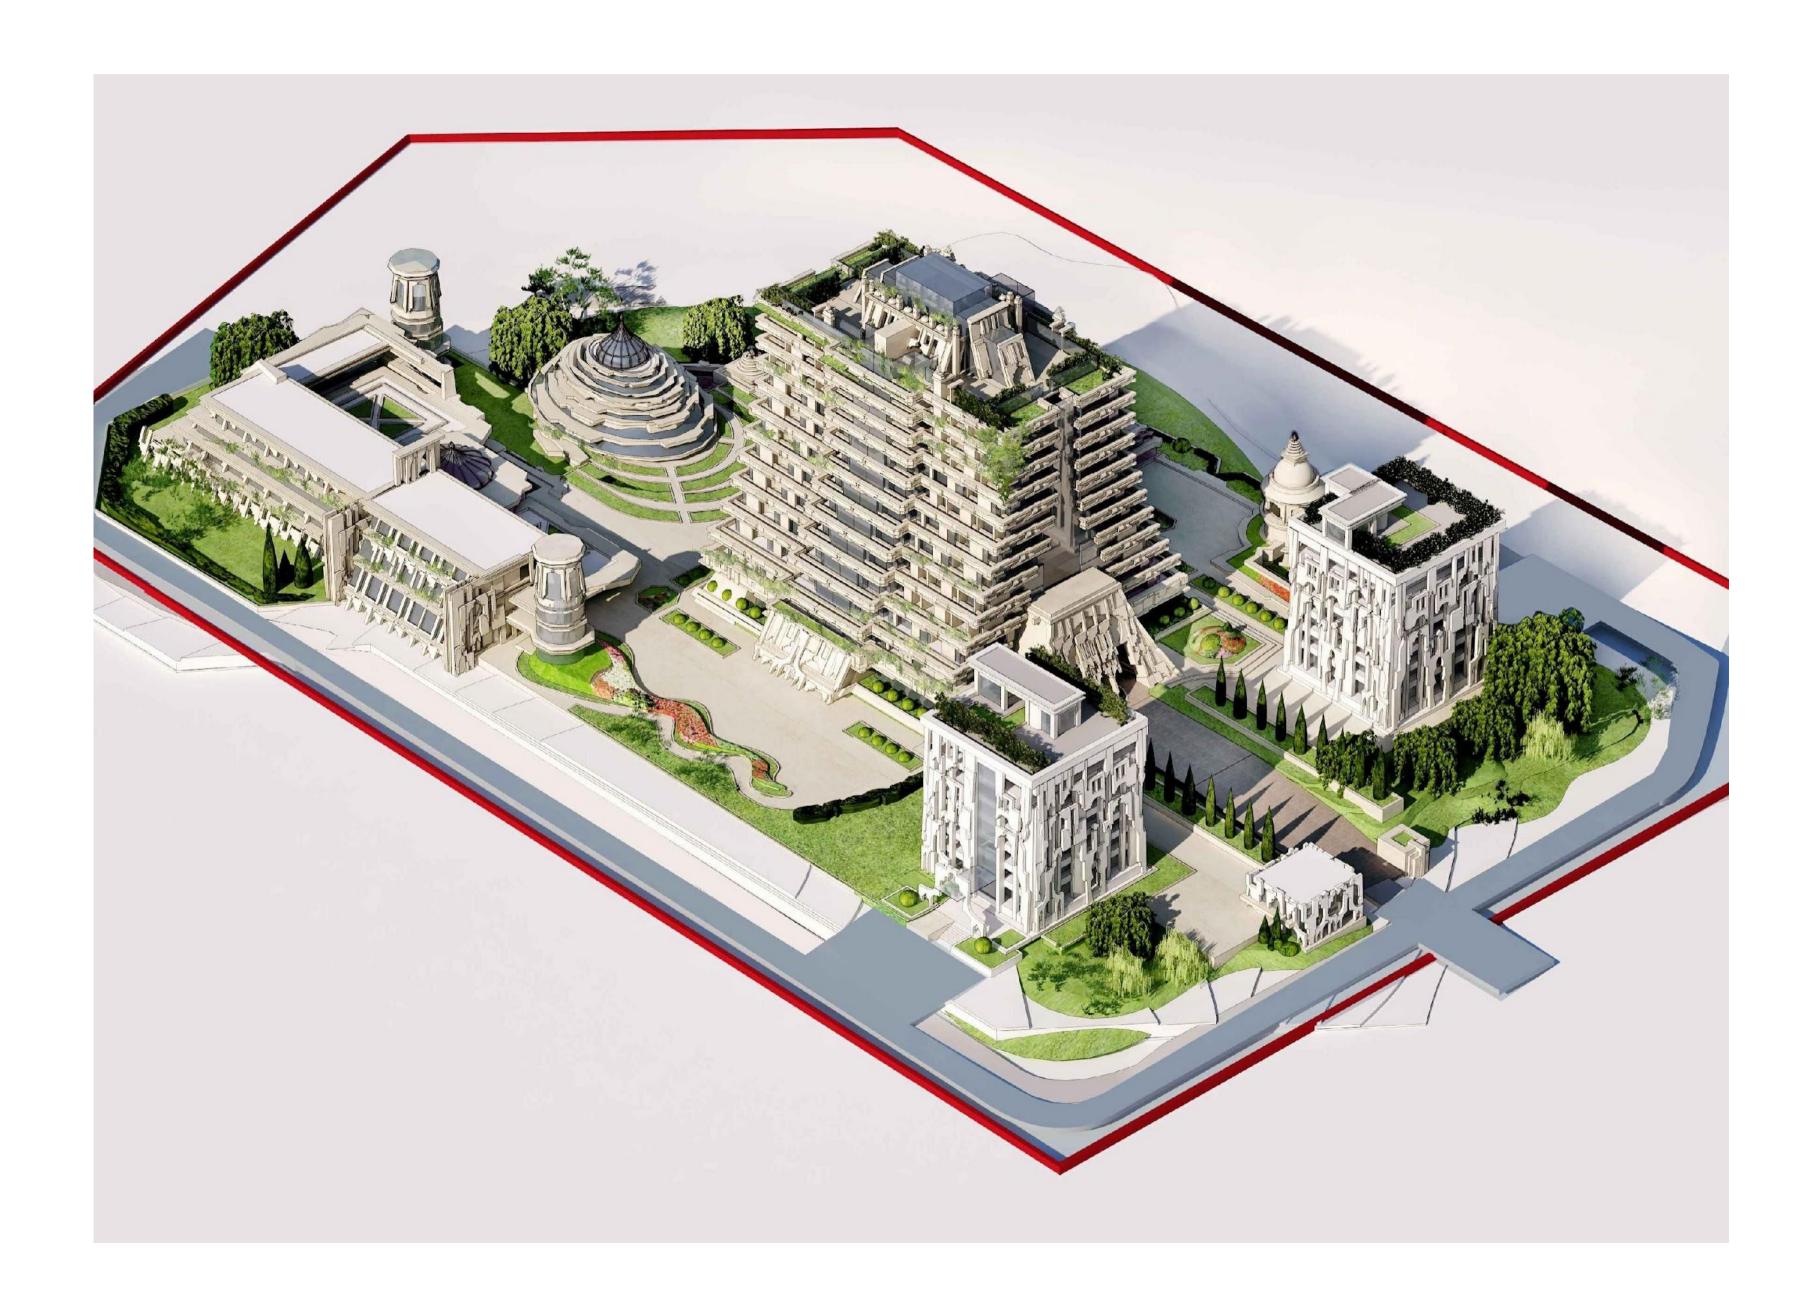

# PRE-PROPOSAL TO BUILD A COMPLEX OF BUILDINGS OF THE EMBASSY OF THE REPUBLIC OF INDIA IN MOSCOW

Moscow 2016

Master plan

stylobate plan

VIP housing Ground floor

VIP housing Typical floor

Экспликация помещений 1 этажа: