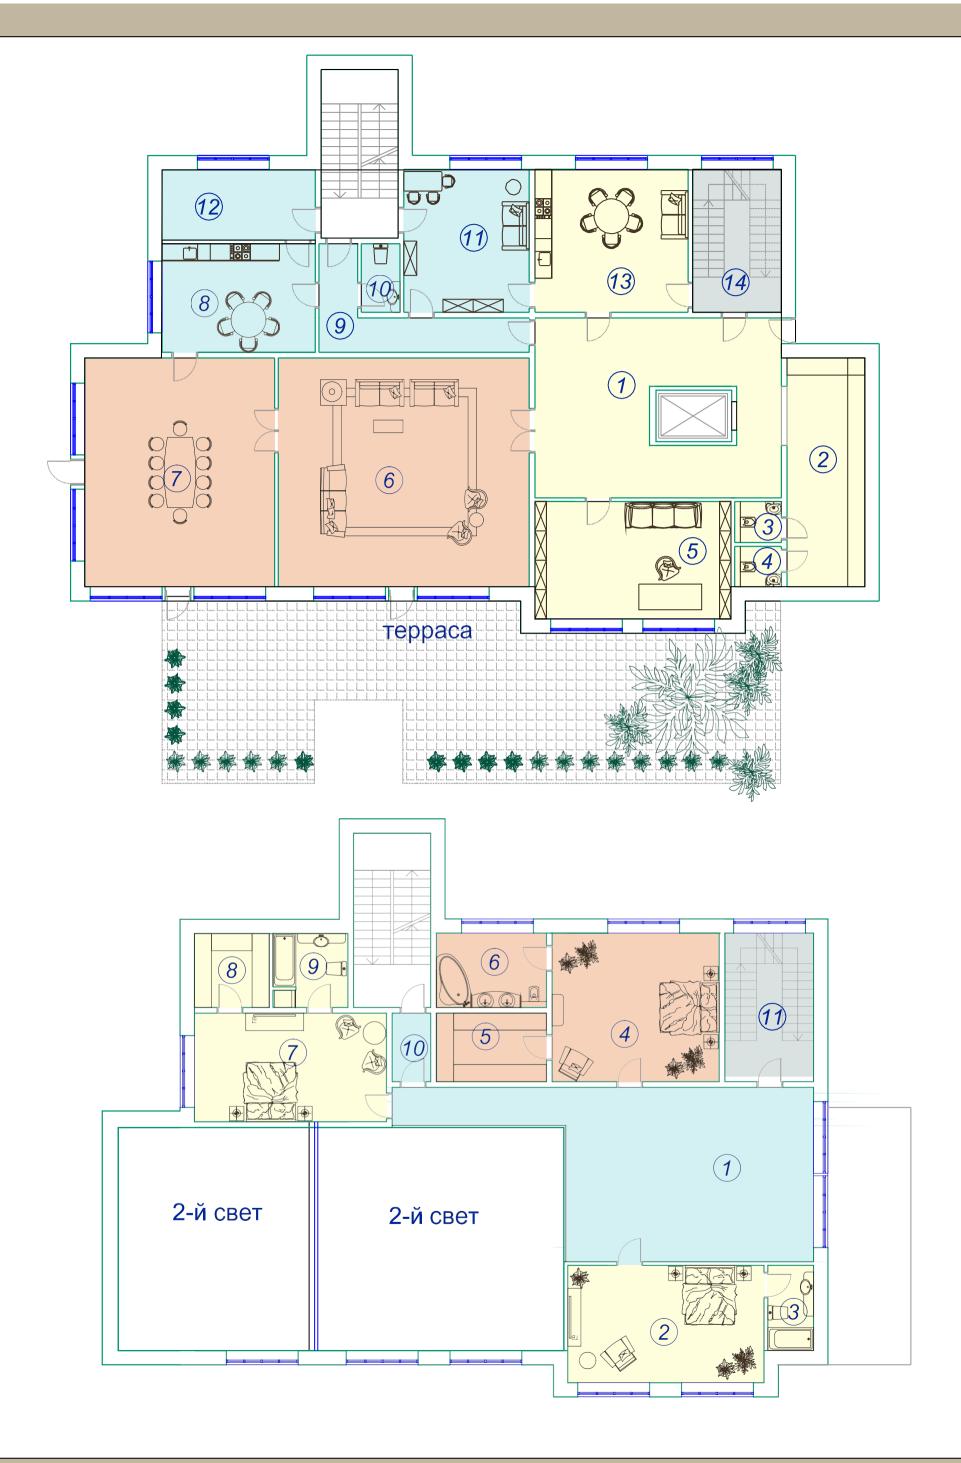

# PRE-PROPOSAL TO BUILD A COMPLEX OF BUILDINGS OF THE EMBASSY OF THE REPUBLIC OF INDIA IN MOSCOW

Moscow 2016

Master plan

stylobate plan

VIP housing Ground floor

VIP housing Typical floor

Экспликация помещений 1 этажа:

| Nº | Помещение                | Площадь,<br>м <sup>2</sup> |
|----|--------------------------|----------------------------|
| 1  | Холл                     | 47,9                       |
| 2  | Гардеробная              | 21,8                       |
| 3  | Гостевой с-у             | 2,3                        |
| 4  | Гостевой с-у             | 2,3                        |
| 5  | Кабинет                  | 28,2                       |
| 6  | Гостиная                 | 70,4                       |
| 7  | Столовая                 | 53,3                       |
| 8  | Кухня                    | 20,3                       |
| 9  | Коридор                  | 12,4                       |
| 10 | Сан. узел                | 3,2                        |
| 11 | Пом. прислуги            | 21,9                       |
| 12 | Подсобное пом.           | 12,2                       |
| 13 | Кухня гостиная для семьи | 26,8                       |
| 14 | Лестница                 | 15,5                       |
|    | площадь 1 этажа          | 339,6                      |

### Экспликация помещений 2 этажа:

| Nº | Помещение |                 | Площадь,<br>м <sup>2</sup> |
|----|-----------|-----------------|----------------------------|
| 1  | Холл      |                 | 61,7                       |
| 2  | Спальня   |                 | 28,2                       |
| 3  | Сан. узел |                 | 4,8                        |
| 4  | Спальня   |                 | 30,5                       |
| 5  | Гардероб  |                 | 9,2                        |
| 6  | Сан. узел |                 | 10,1                       |
| 7  | Спальня   |                 | 25,5                       |
| 8  | Гардероб  |                 | 6,8                        |
| 9  | Сан. узел |                 | 6,8                        |
| 10 | Коридор   |                 | 3,2                        |
| 11 | Лестница  |                 | 15,5                       |
|    | I         | площадь 2 этажа | 202,3                      |

Всего площадь по двум этажам 541,9 м<sup>2</sup>

VIP housing The Minister's penthouse

Housing1

Housing2