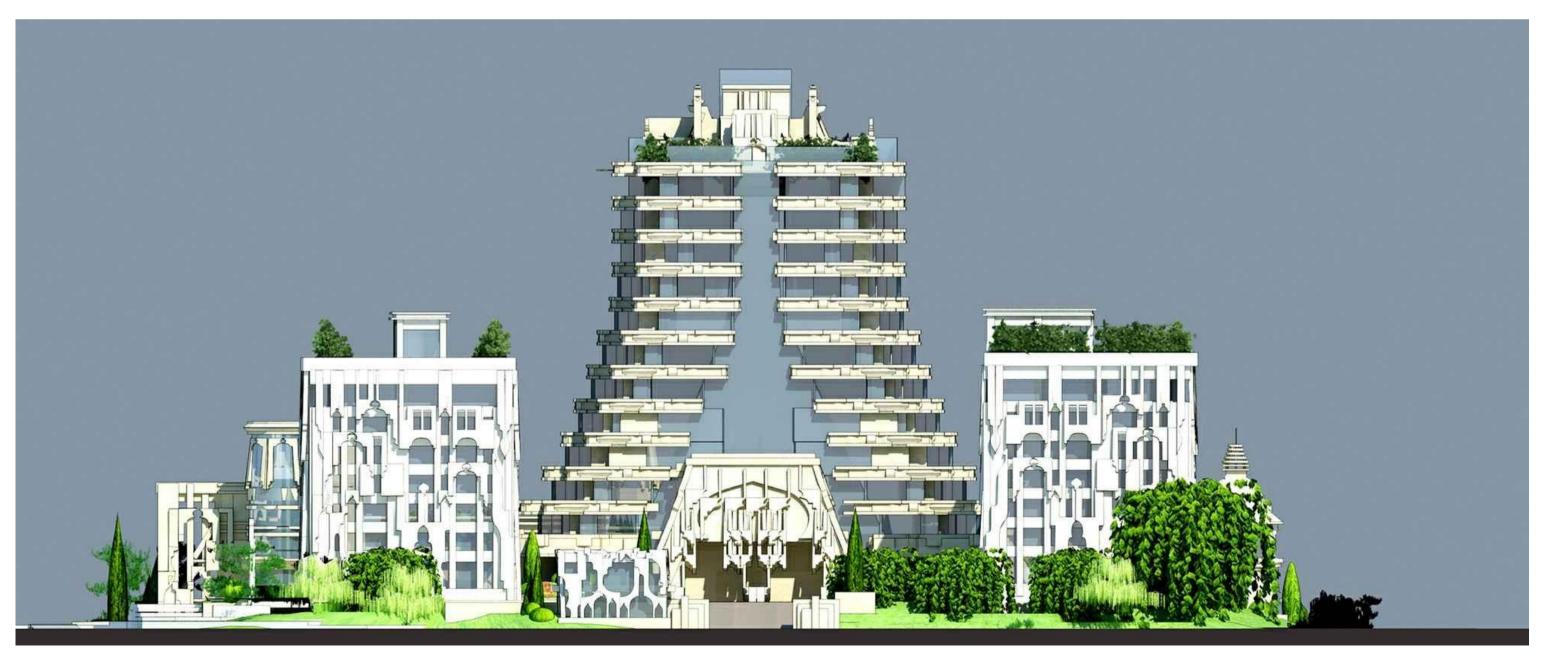

# PRE-PROPOSAL TO BUILD A COMPLEX OF BUILDINGS OF THE EMBASSY OF THE REPUBLIC OF INDIA IN MOSCOW

Moscow 2016

Master plan

stylobate plan

VIP housing Ground floor

VIP housing Typical floor

Экспликация помещений 1 этажа: