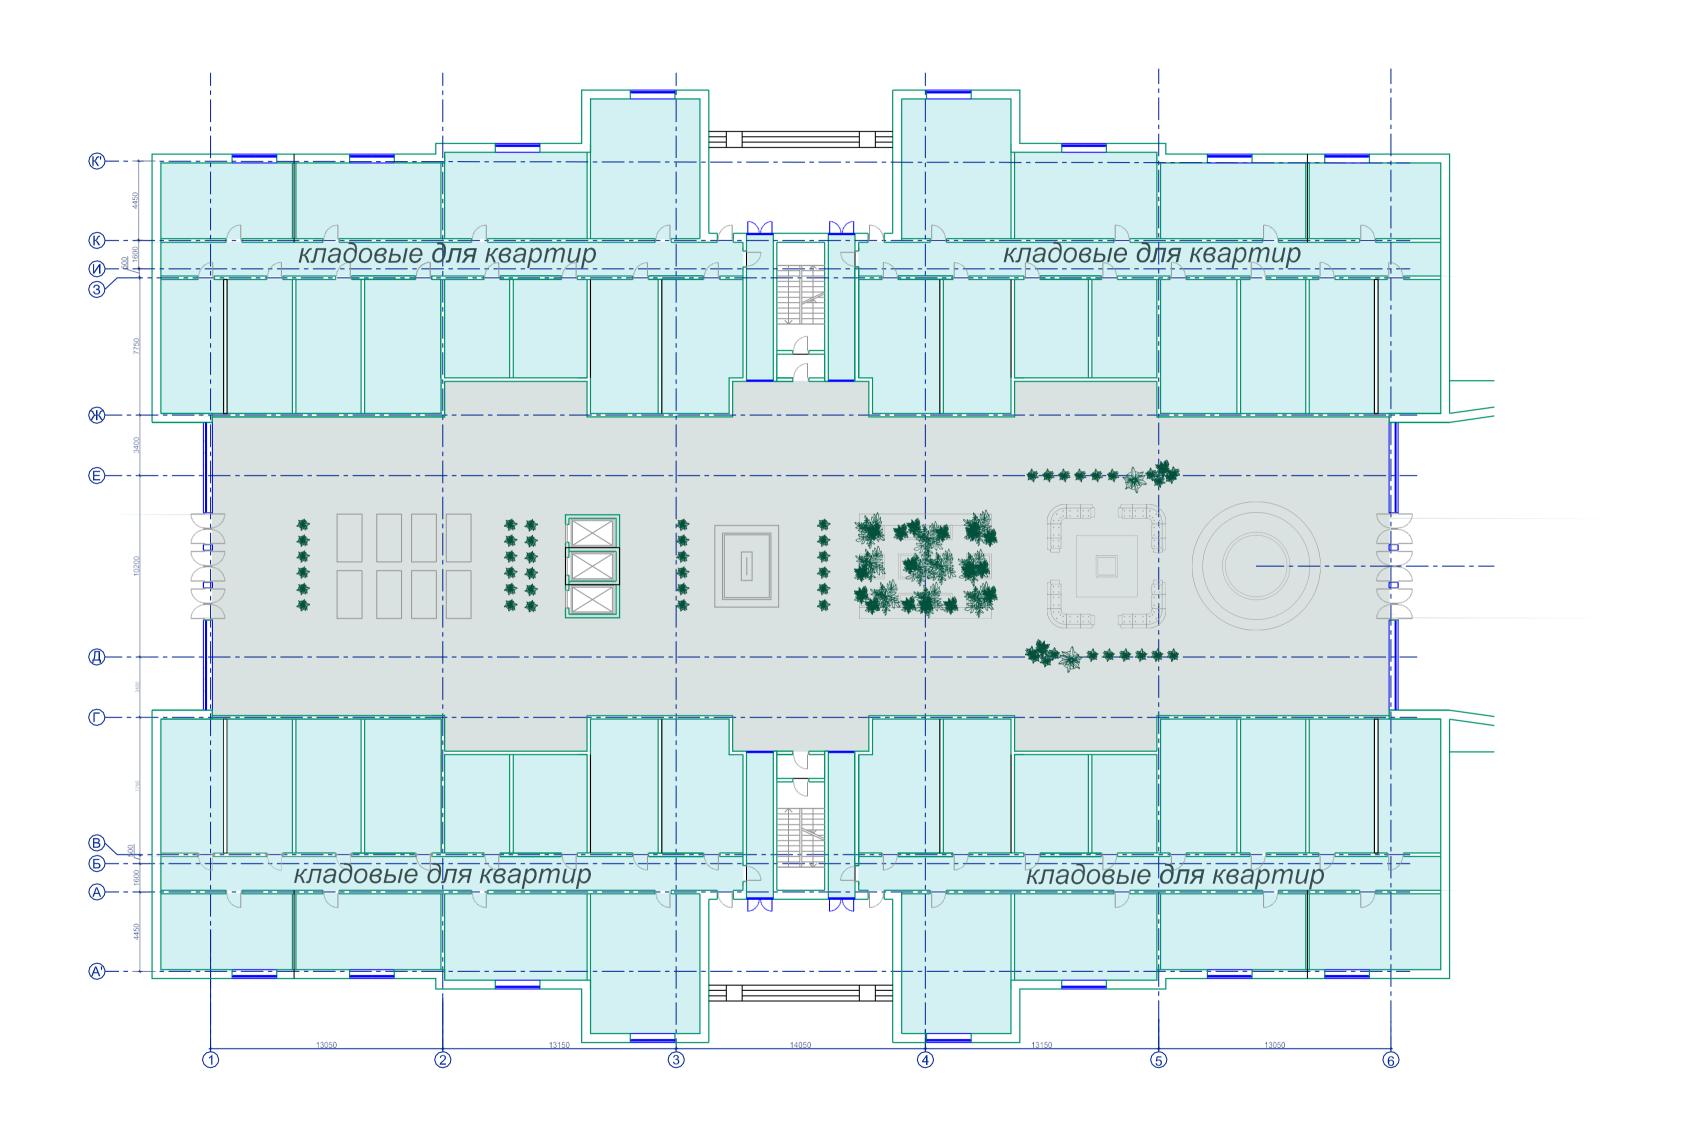

# PRE-PROPOSAL TO BUILD A COMPLEX OF BUILDINGS OF THE EMBASSY OF THE REPUBLIC OF INDIA IN MOSCOW

Moscow 2016

Master plan

stylobate plan

VIP housing Ground floor

VIP housing Typical floor

Экспликация помещений 1 этажа: