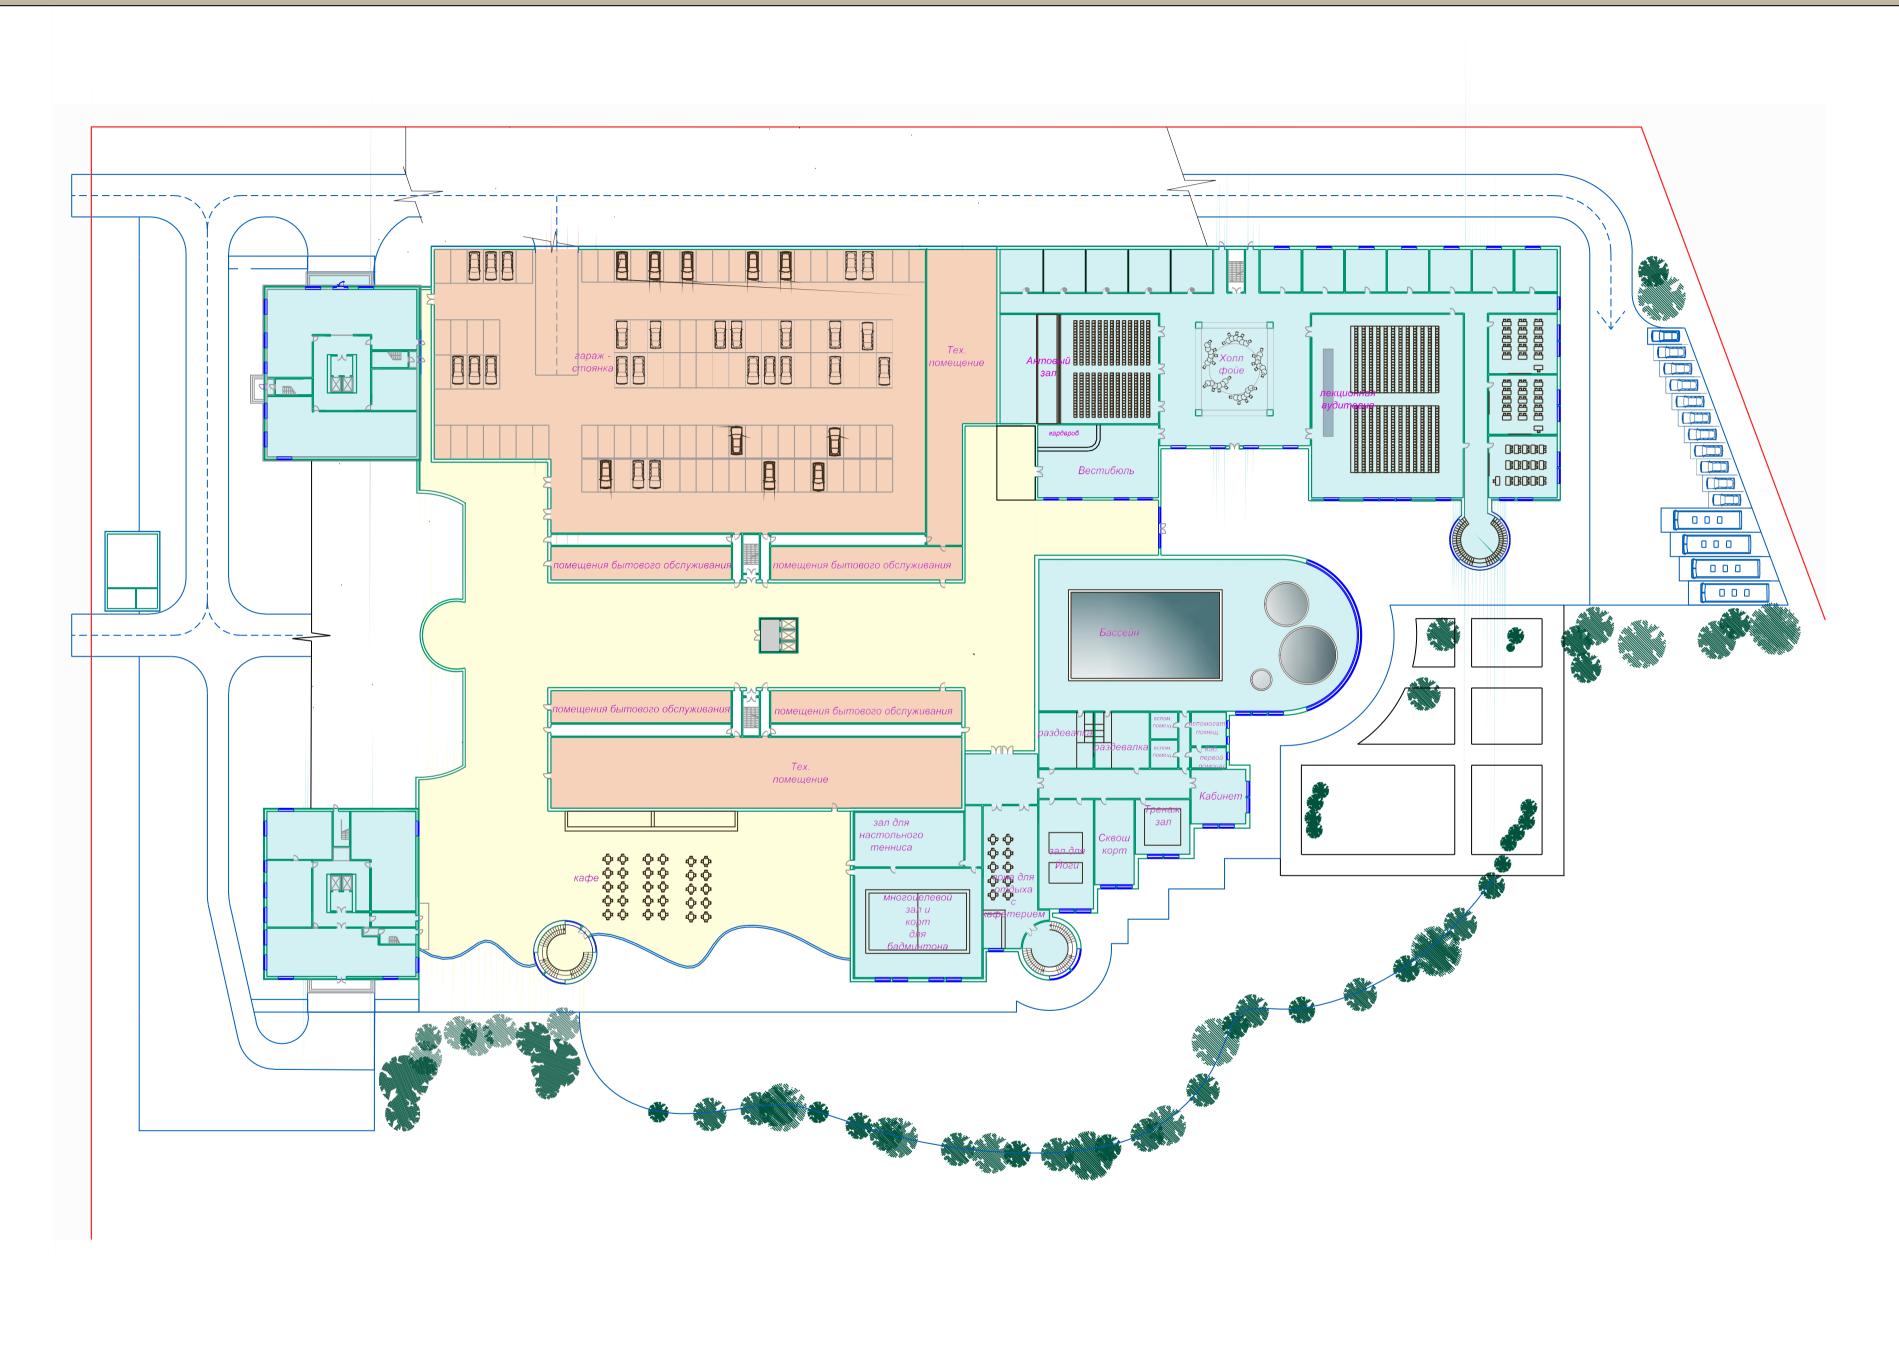

#### Экспликация поме**щений**

#### № Помещение

- 1 Вестибюль
- 2 Зона отдыха с кафетерием
- 3 Раздевалка
- 4 Бассейн
- 5 Кабинет
- 6 Тренажёрный зал
- 7 Сквош корт
- 8 Зал йоги
- 9 Зал для настольного тенниса
- 10 Корт для бадминтона
- 11 Вспомогательные помещения
- 12 Кабинет первой помощи

Sports center