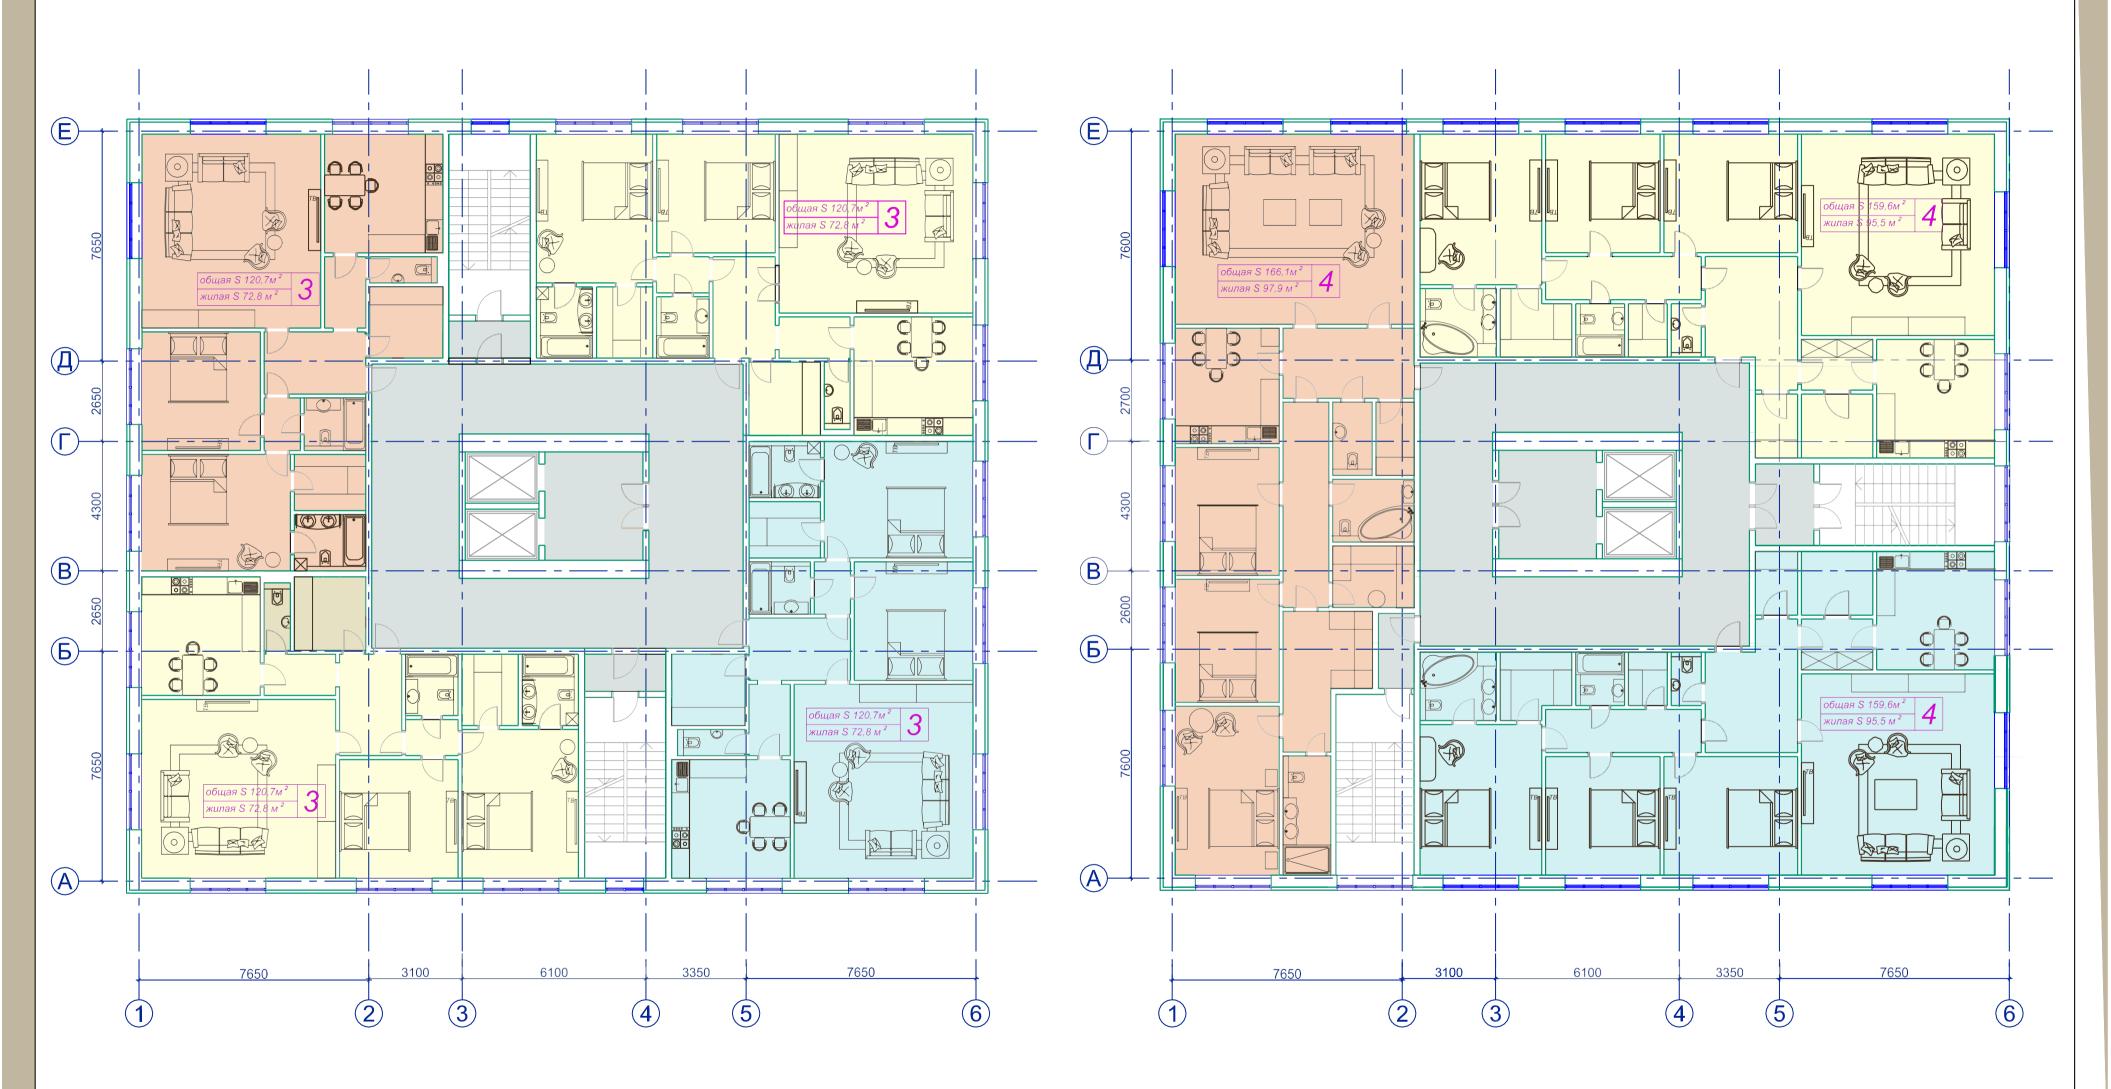

# PRE-PROPOSAL TO BUILD A COMPLEX OF BUILDINGS OF THE EMBASSY OF THE REPUBLIC OF INDIA IN MOSCOW

Moscow 2016

Master plan

stylobate plan

VIP housing Ground floor

VIP housing Typical floor

Экспликация помещений 1 этажа:

Всего площадь по двум этажам 541,9 м<sup>2</sup>

VIP housing The Minister's penthouse

Housing1

Housing2