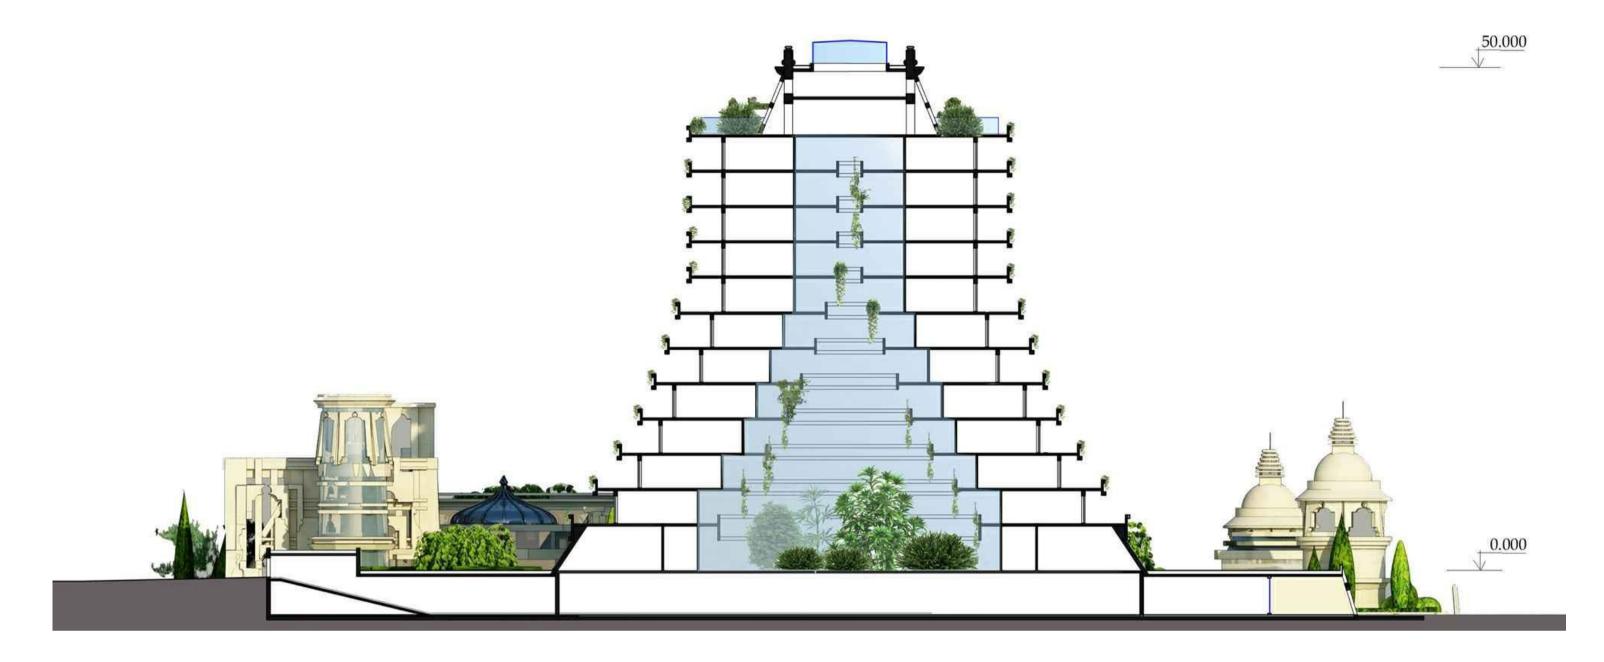

| 25,5                       |
| 8  | Гардероб  |                 | 6,8                        |
| 9  | Сан. узел |                 | 6,8                        |
| 10 | Коридор   |                 | 3,2                        |
| 11 | Лестница  |                 | 15,5                       |
|    | I         | площадь 2 этажа | 202,3                      |

Всего площадь по двум этажам 541,9 м<sup>2</sup>

VIP housing The Minister's penthouse



Housing1

Housing2

#### Экспликация поме**щений**

#### № Помещение

- 1 Вестибюль
- 2 Зона отдыха с кафетерием
- 3 Раздевалка
- 4 Бассейн
- 5 Кабинет
- 6 Тренажёрный зал
- 7 Сквош корт
- 8 Зал йоги
- 9 Зал для настольного тенниса
- 10 Корт для бадминтона
- 11 Вспомогательные помещения
- 12 Кабинет первой помощи



Sports center













## Sectional drawing

Facade





Sectional drawing



View 03