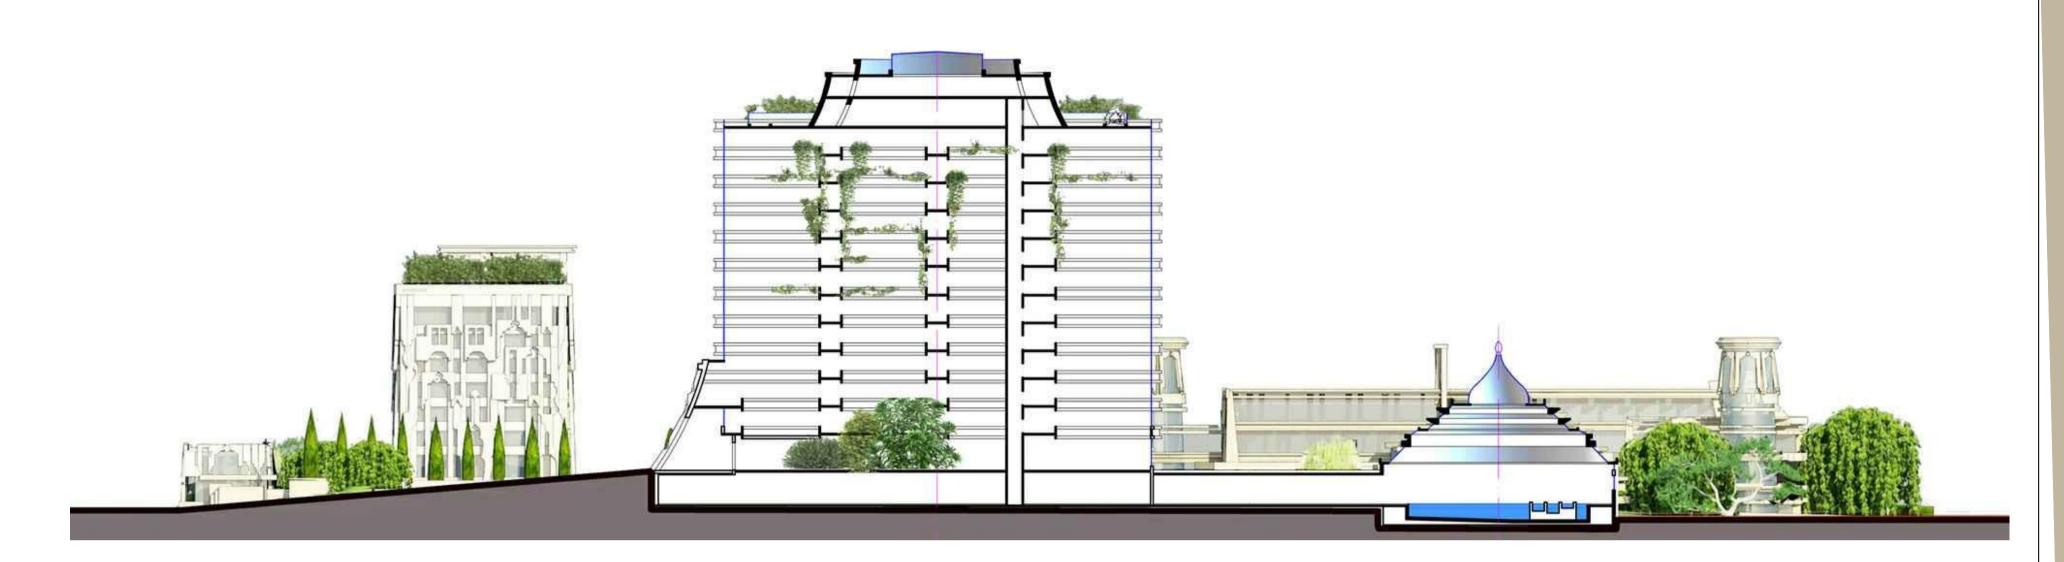

|
| 8  | Гардероб  |                 | 6,8                        |
| 9  | Сан. узел |                 | 6,8                        |
| 10 | Коридор   |                 | 3,2                        |
| 11 | Лестница  |                 | 15,5                       |
|    | I         | площадь 2 этажа | 202,3                      |

Всего площадь по двум этажам 541,9 м<sup>2</sup>

VIP housing The Minister's penthouse



Housing1

Housing2

#### Экспликация поме**щений**

#### № Помещение

- 1 Вестибюль
- 2 Зона отдыха с кафетерием
- 3 Раздевалка
- 4 Бассейн
- 5 Кабинет
- 6 Тренажёрный зал
- 7 Сквош корт
- 8 Зал йоги
- 9 Зал для настольного тенниса
- 10 Корт для бадминтона
- 11 Вспомогательные помещения
- 12 Кабинет первой помощи



Sports center













## Sectional drawing

Facade





Sectional drawing



View 03