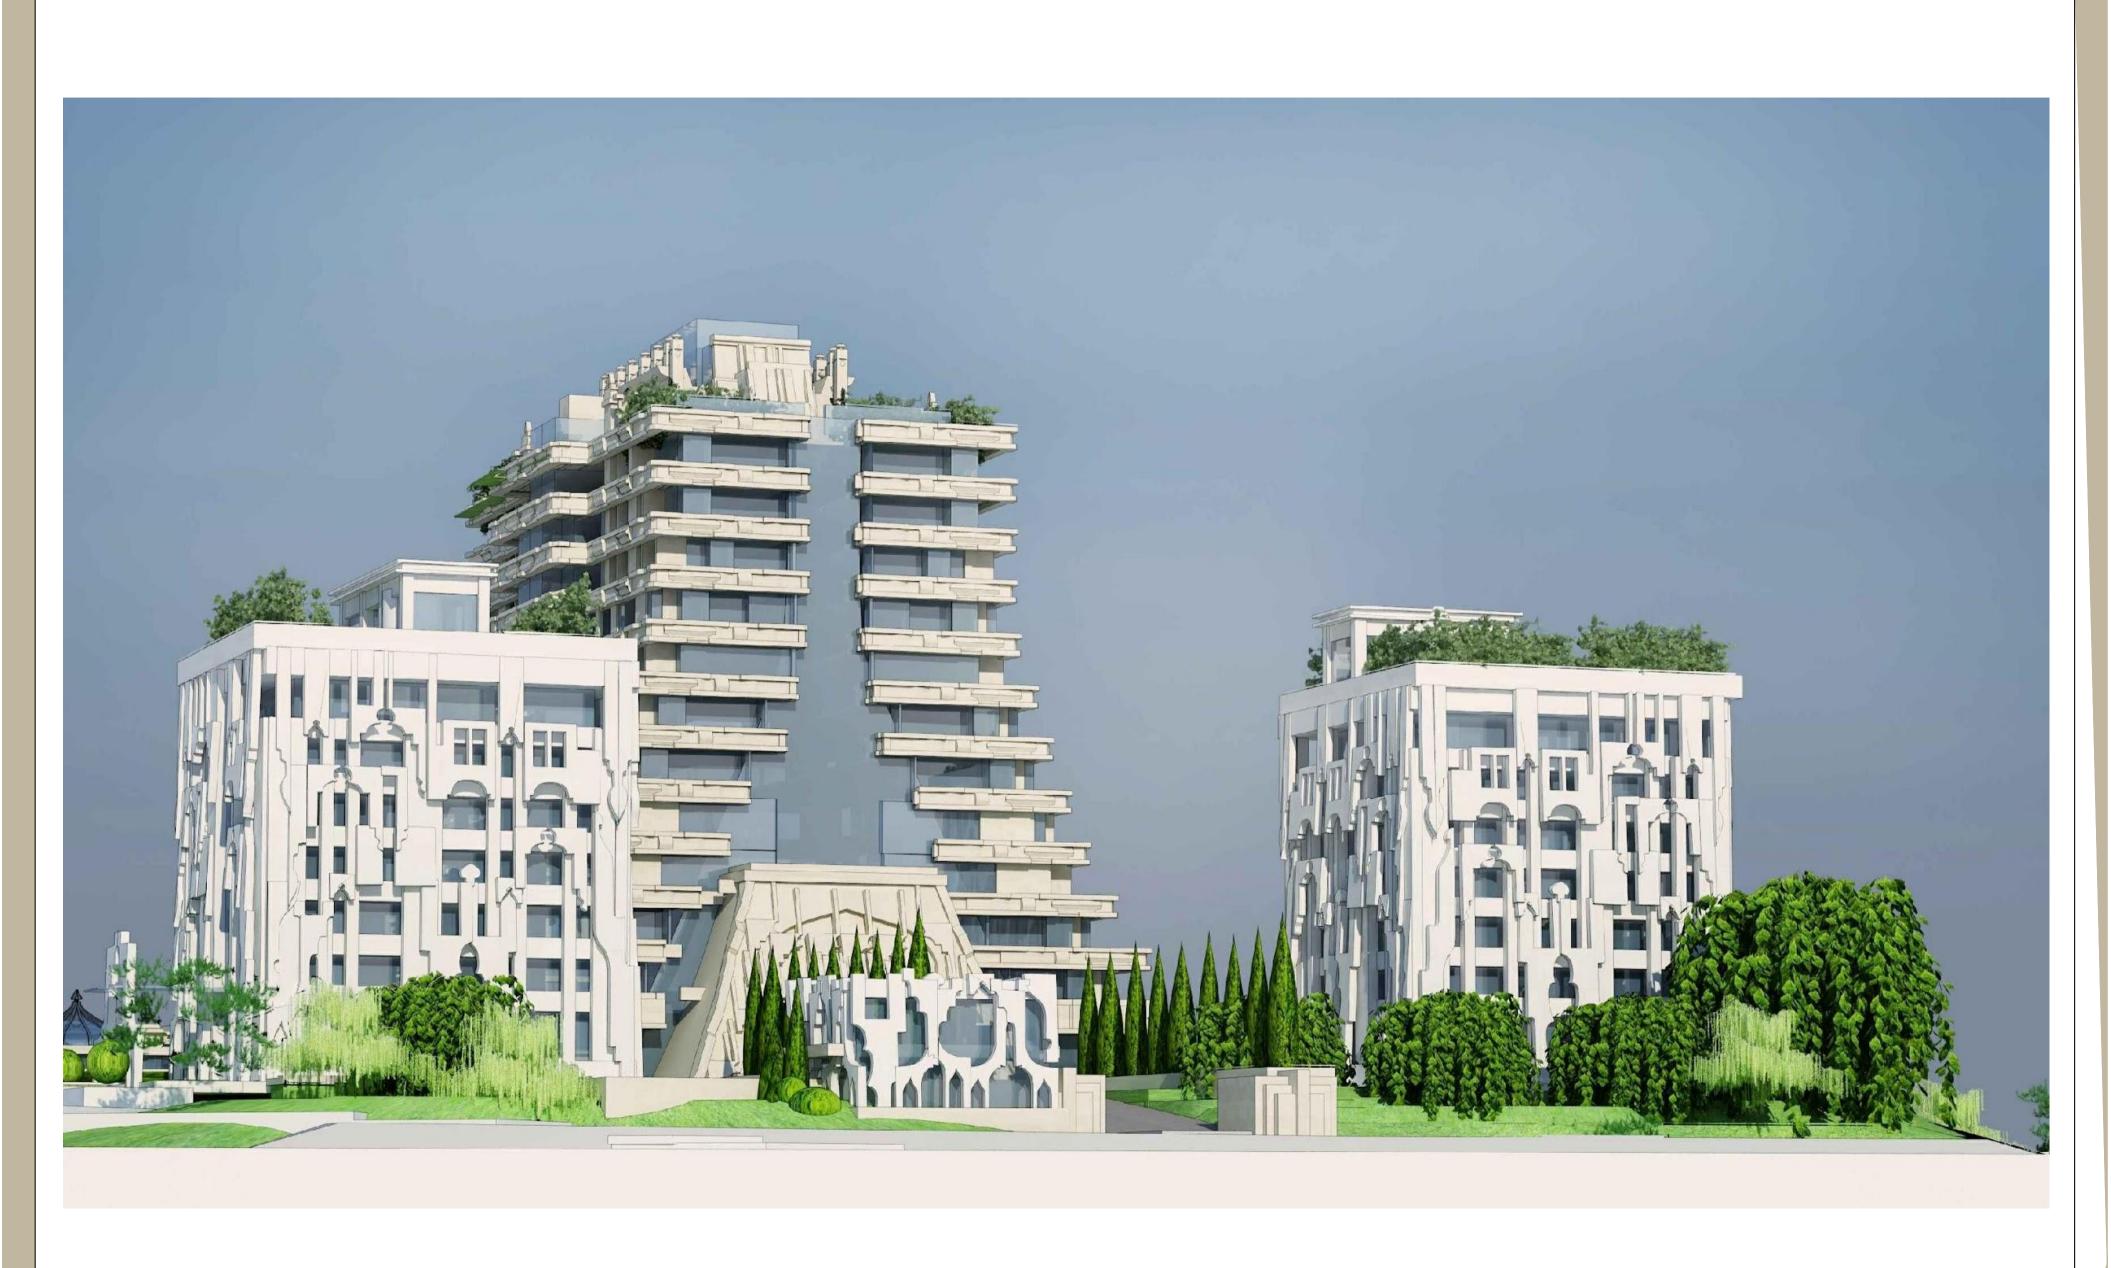

# PRE-PROPOSAL TO BUILD A COMPLEX OF BUILDINGS OF THE EMBASSY OF THE REPUBLIC OF INDIA IN MOSCOW

Moscow 2016

Master plan

stylobate plan

VIP housing Ground floor

VIP housing Typical floor

Экспликация помещений 1 этажа:

## Sectional drawing

Facade

Sectional drawing

View 03