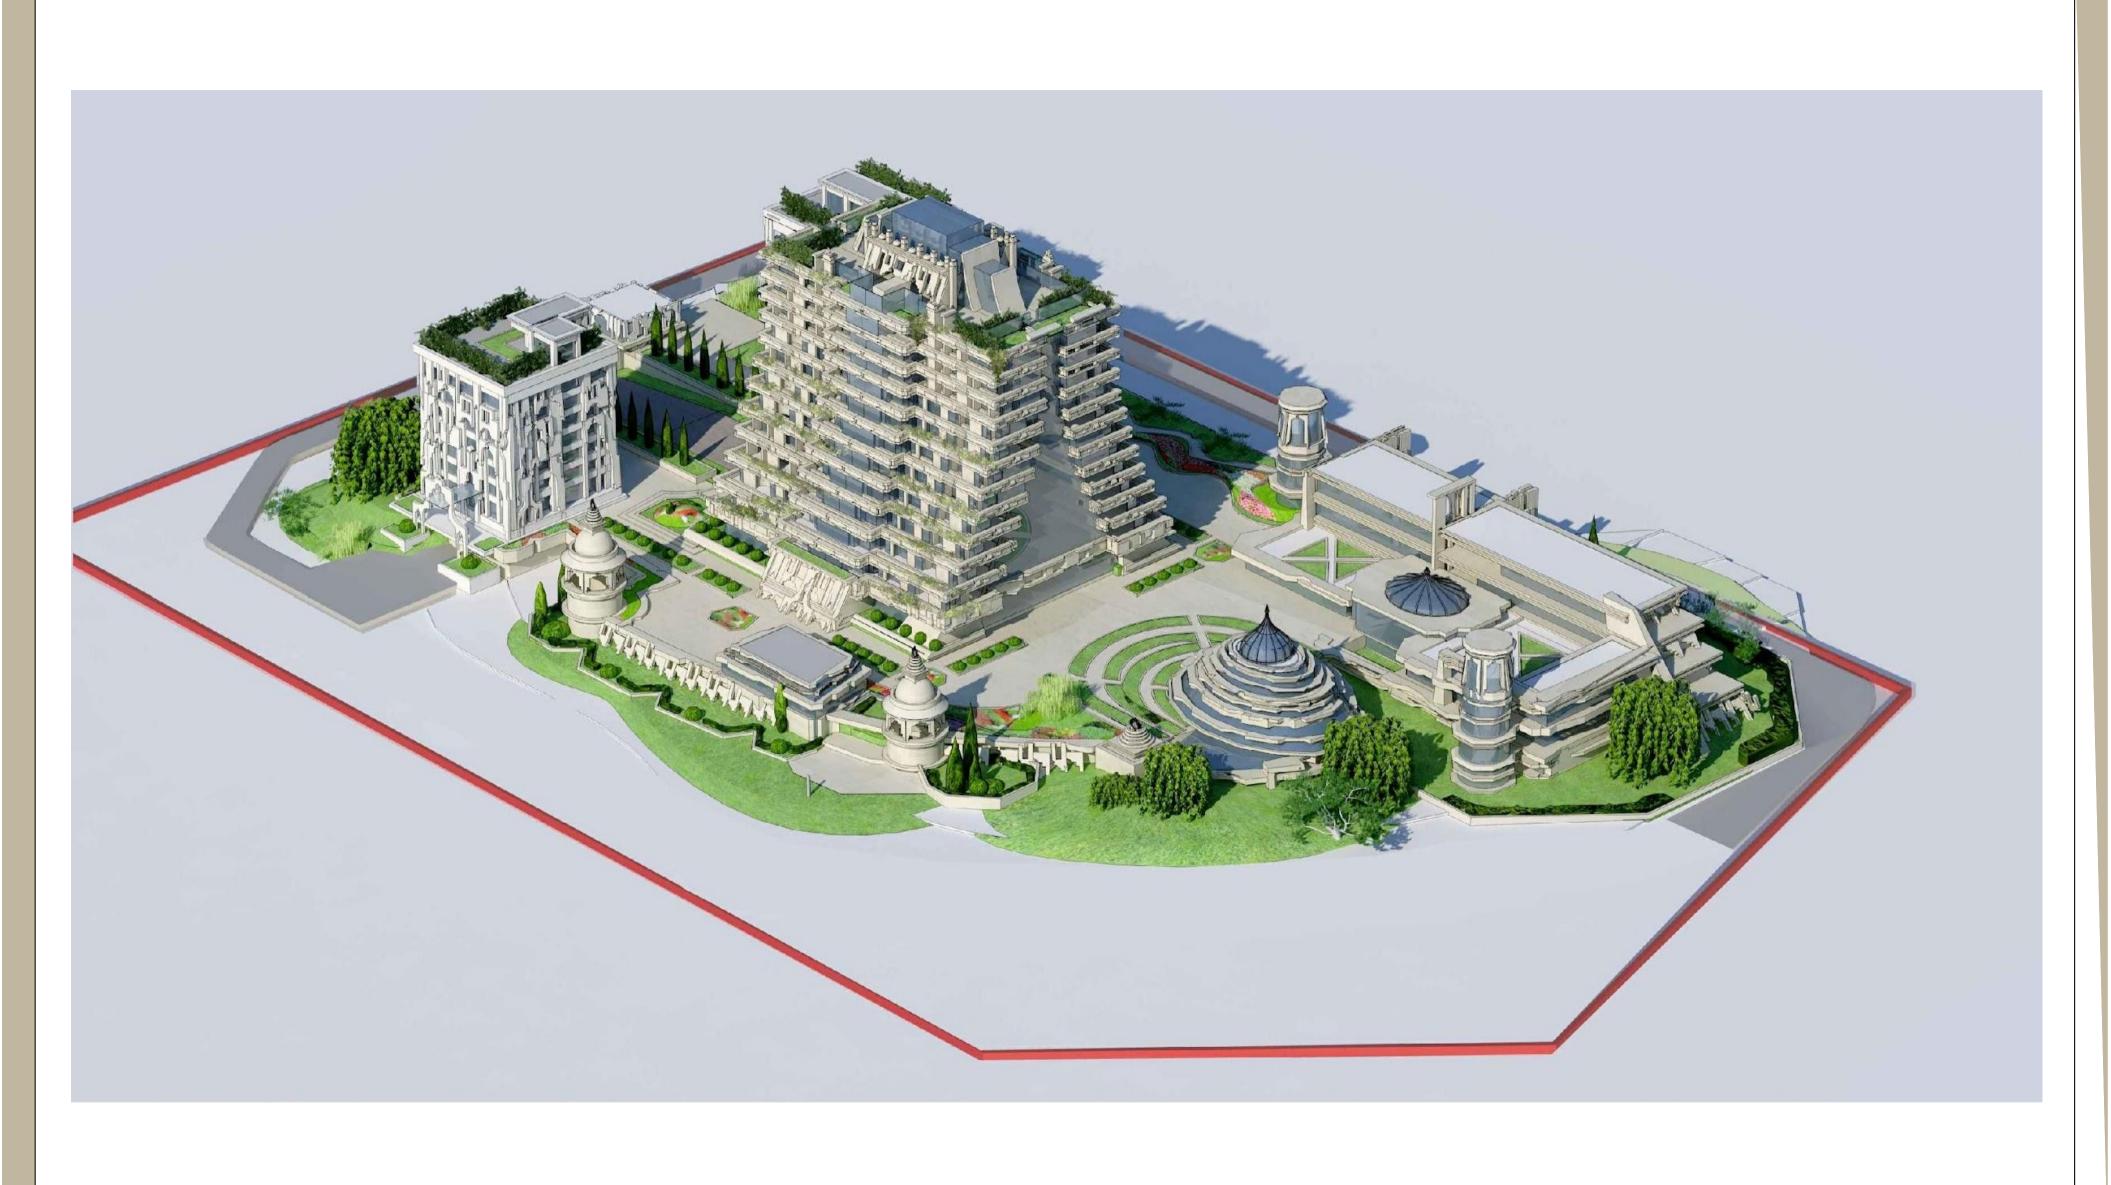

# PRE-PROPOSAL TO BUILD A COMPLEX OF BUILDINGS OF THE EMBASSY OF THE REPUBLIC OF INDIA IN MOSCOW

Moscow 2016

Master plan

stylobate plan

VIP housing Ground floor

VIP housing Typical floor

Экспликация помещений 1 этажа: