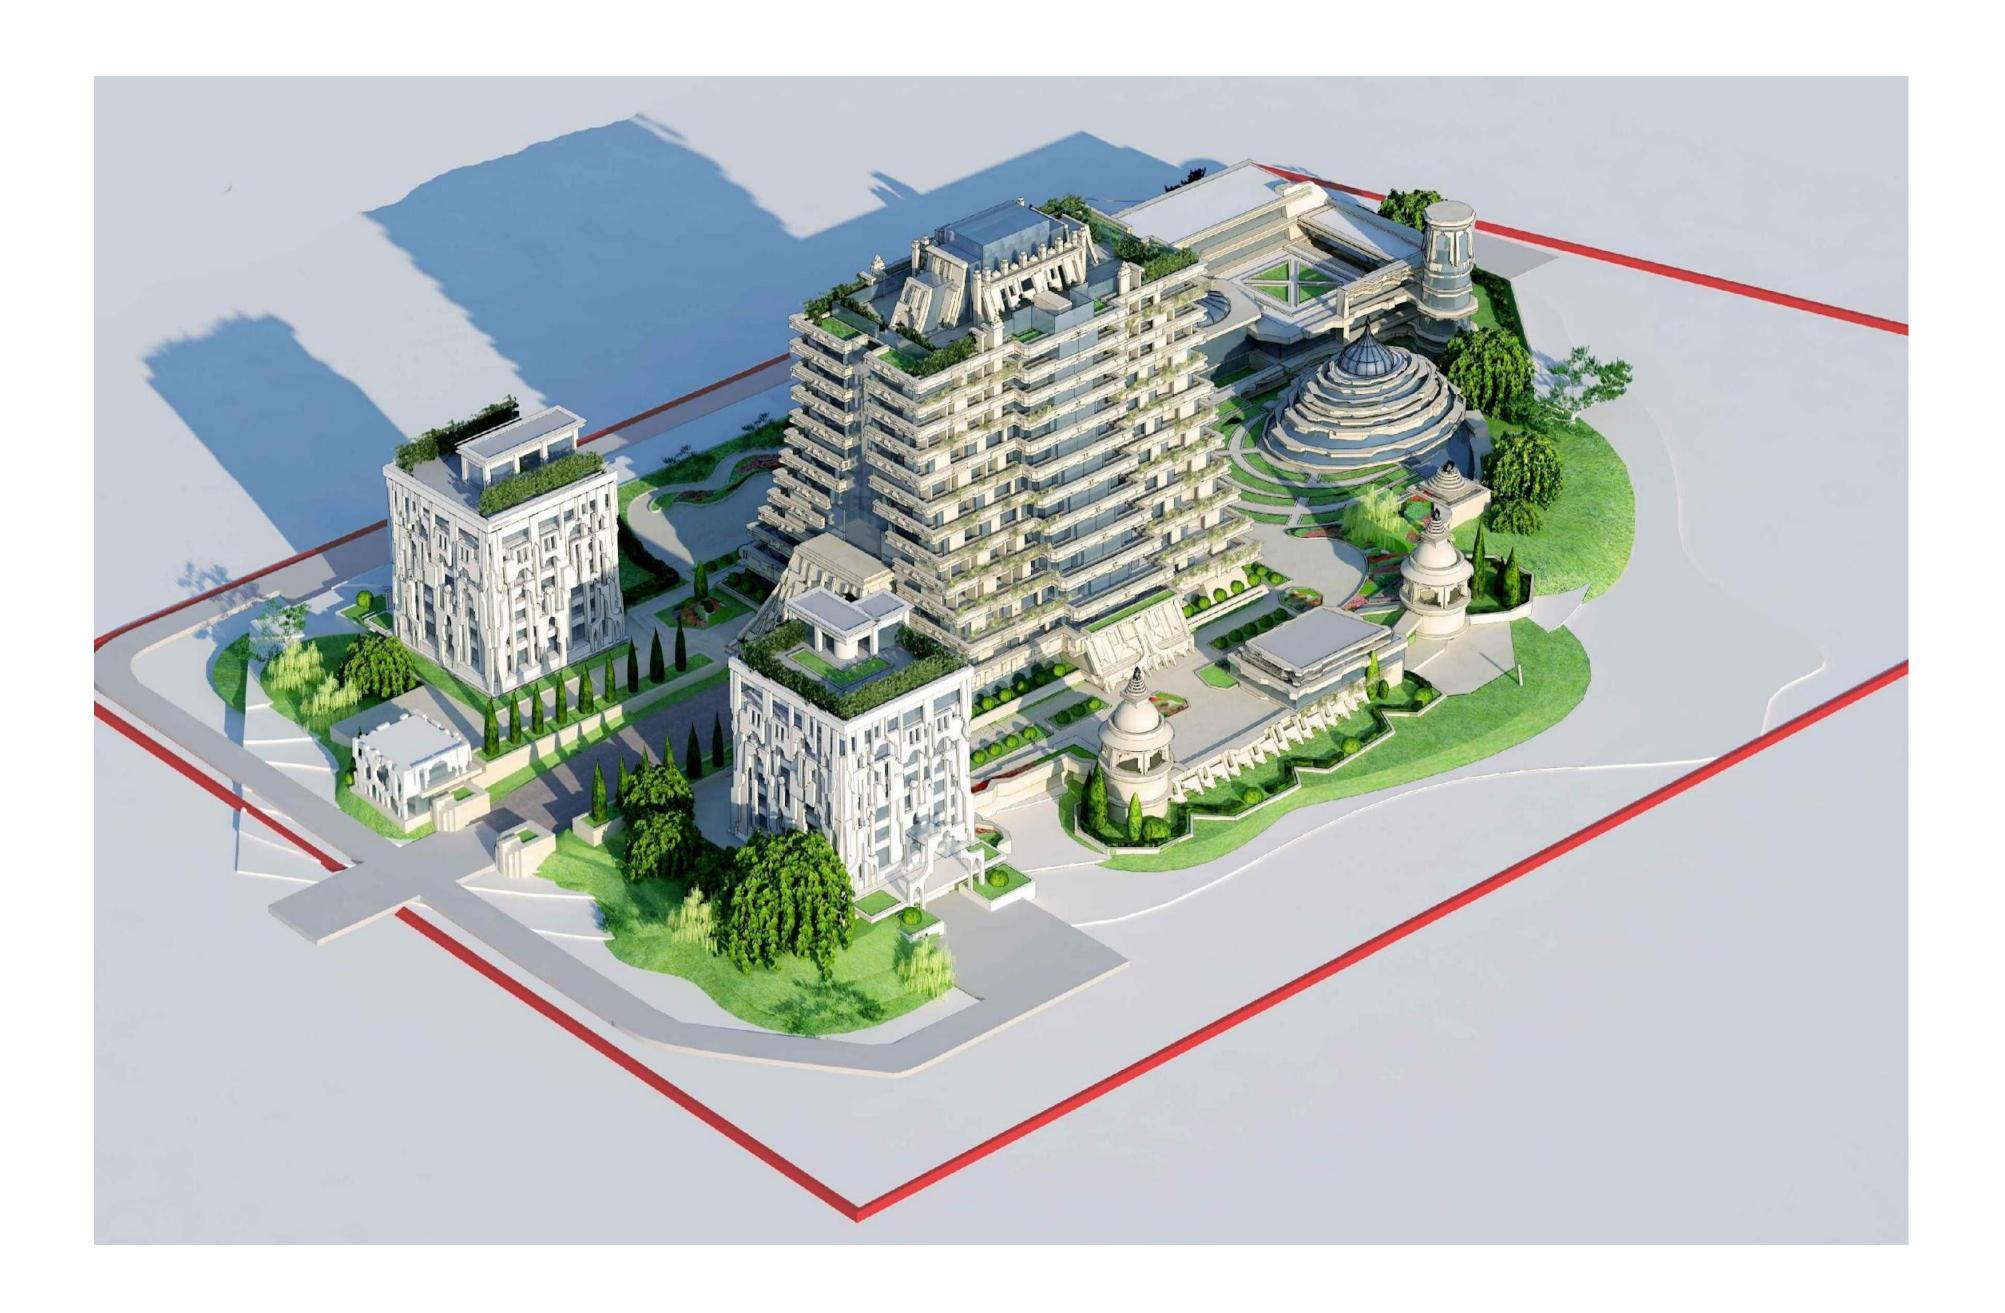

# PRE-PROPOSAL TO BUILD A COMPLEX OF BUILDINGS OF THE EMBASSY OF THE REPUBLIC OF INDIA IN MOSCOW

Moscow 2016

Master plan

stylobate plan

VIP housing Ground floor

VIP housing Typical floor

Экспликация помещений 1 этажа: