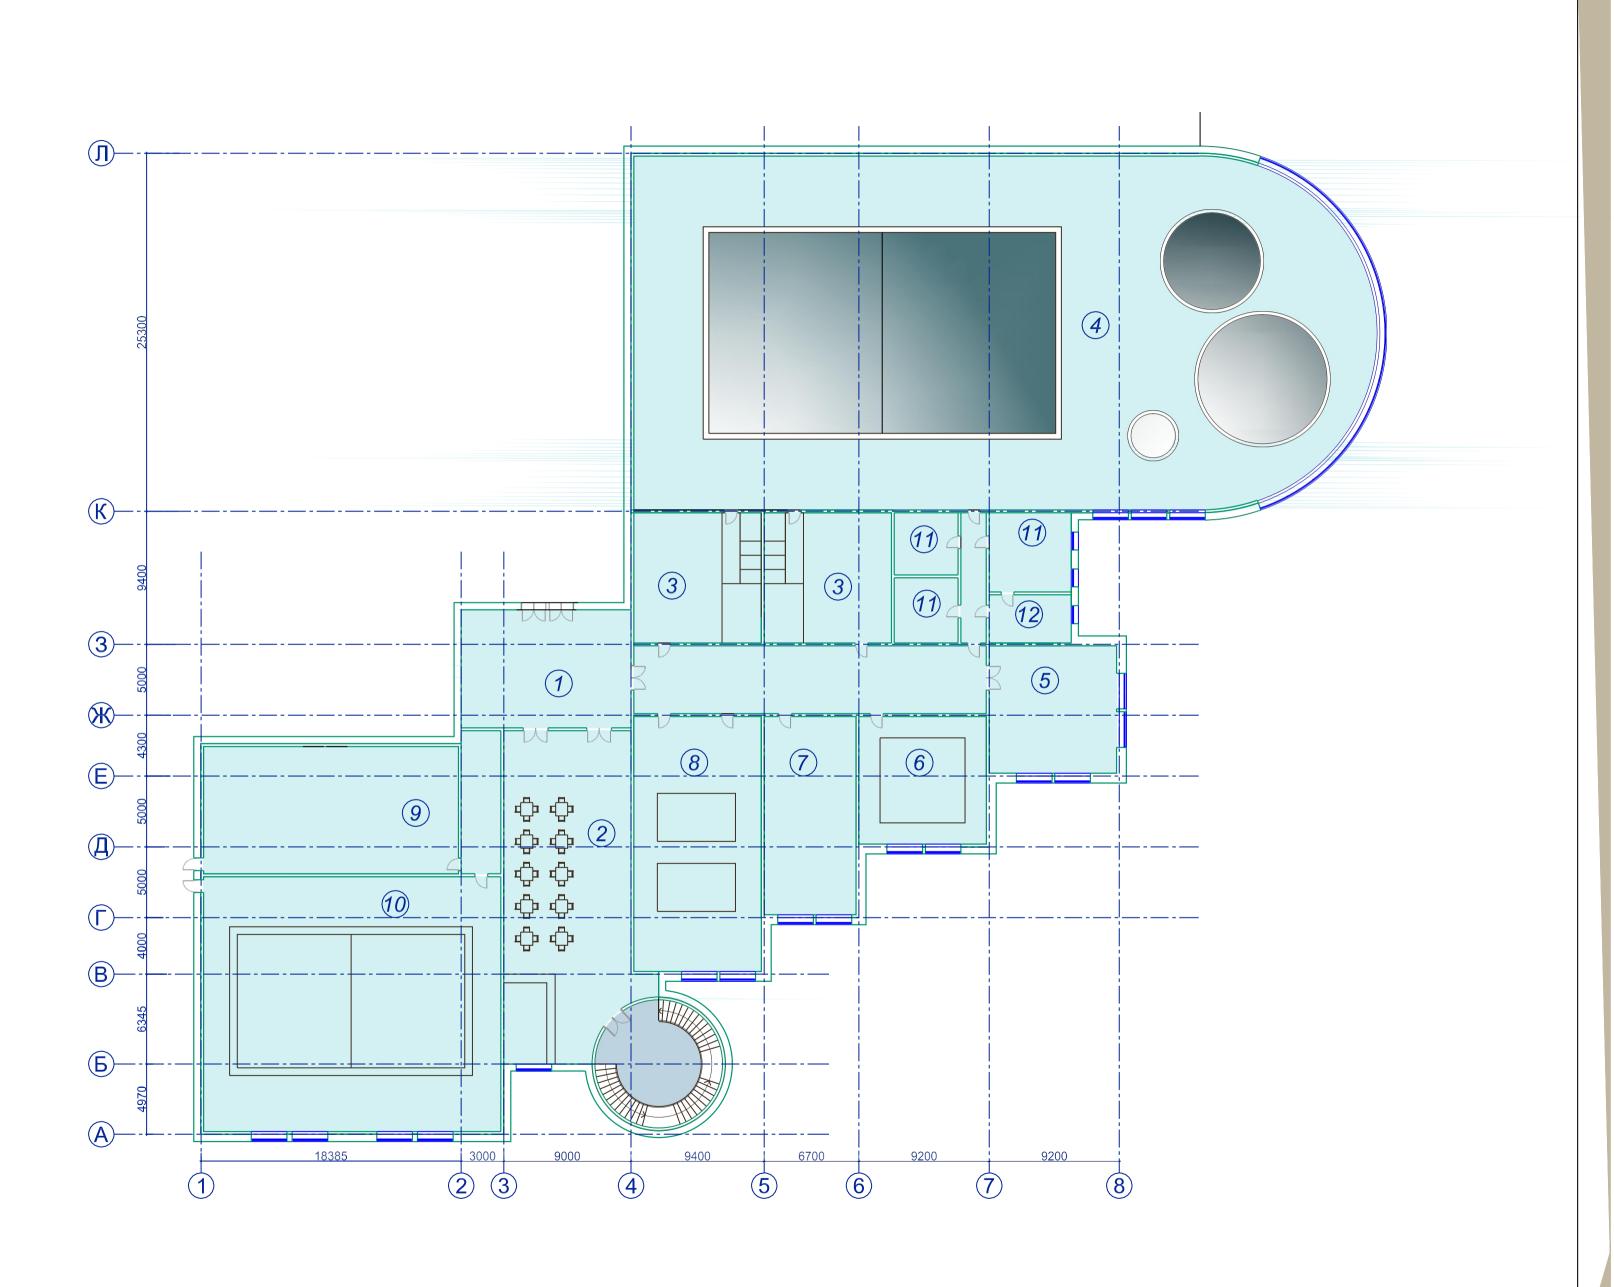

#### Экспликация поме**щений**

#### № Помещение

- 1 Вестибюль
- 2 Зона отдыха с кафетерием
- 3 Раздевалка
- 4 Бассейн
- 5 Кабинет
- 6 Тренажёрный зал
- 7 Сквош корт
- 8 Зал йоги
- 9 Зал для настольного тенниса
- 10 Корт для бадминтона
- 11 Вспомогательные помещения
- 12 Кабинет первой помощи

Sports center