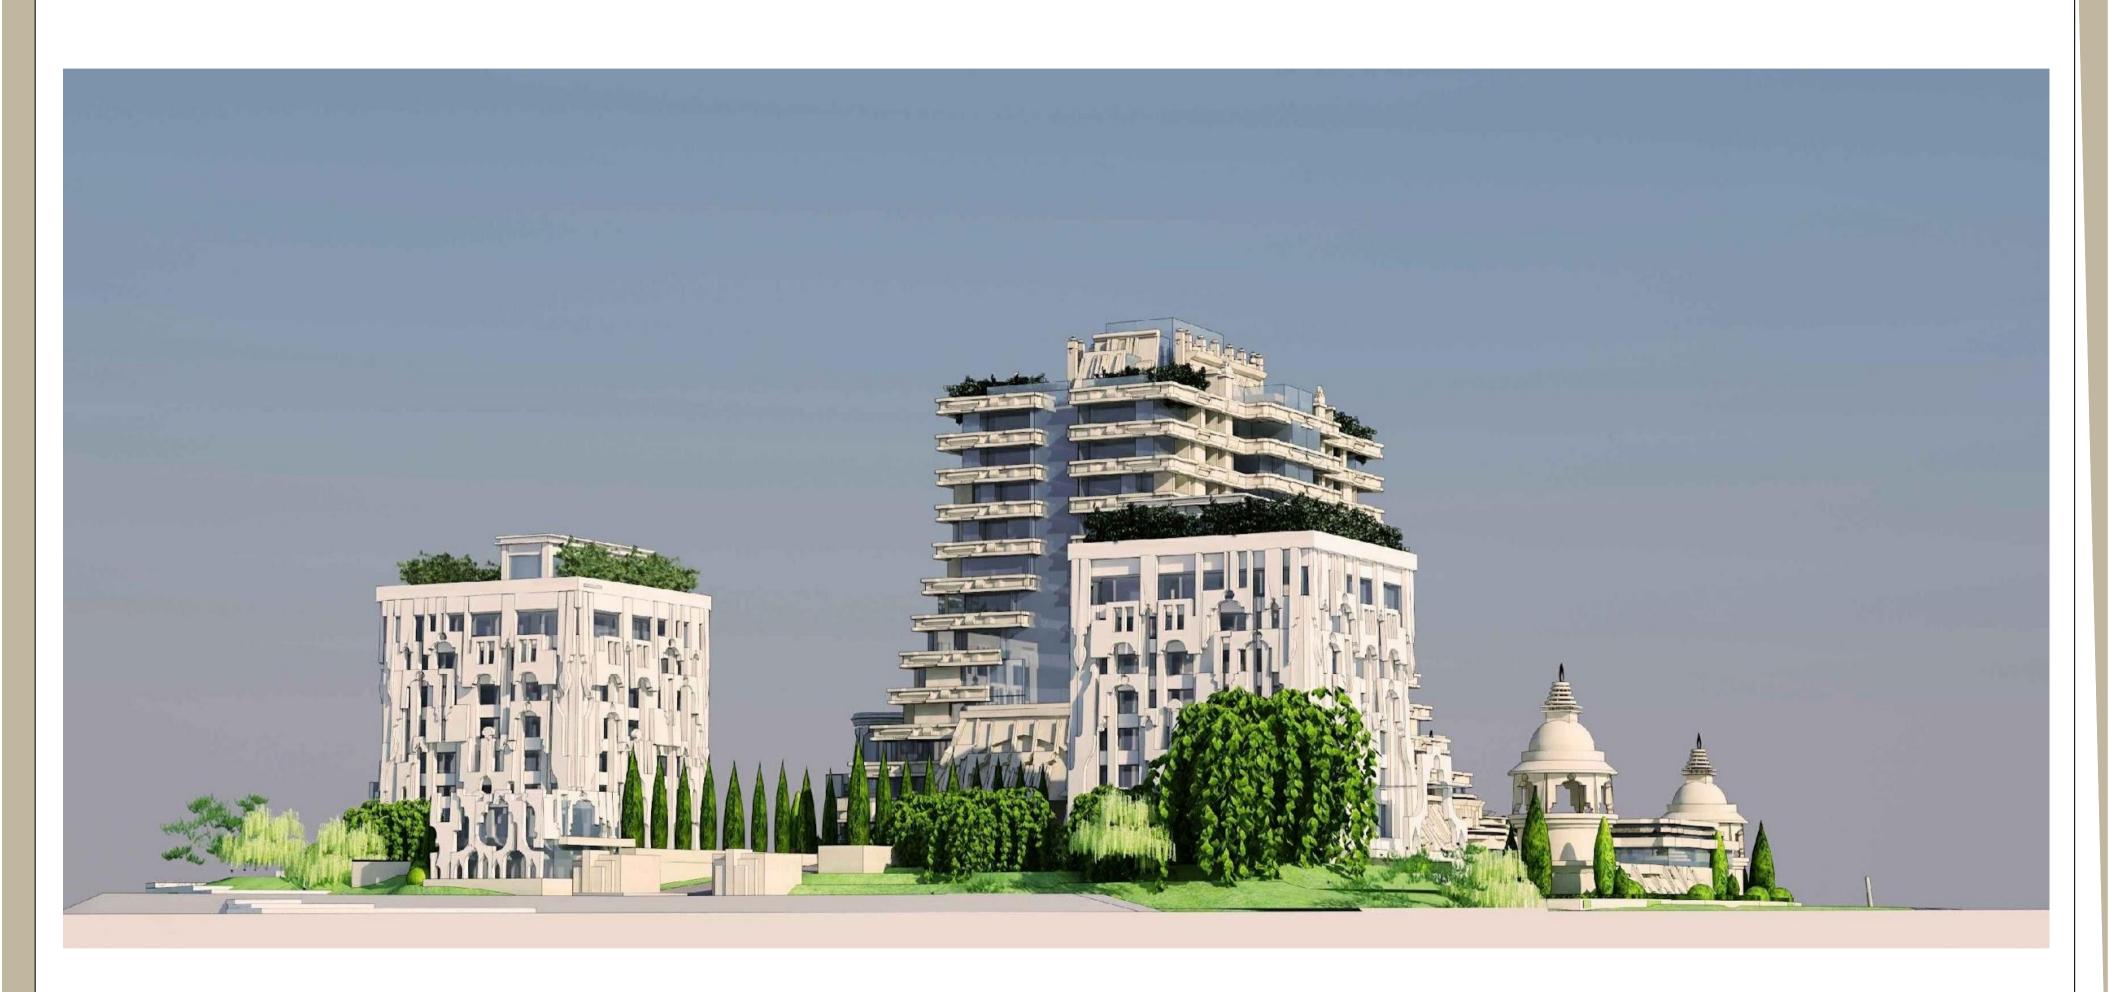

| 6,8                        |
| 9  | Сан. узел |                 | 6,8                        |
| 10 | Коридор   |                 | 3,2                        |
| 11 | Лестница  |                 | 15,5                       |
|    | I         | площадь 2 этажа | 202,3                      |

Всего площадь по двум этажам 541,9 м<sup>2</sup>

VIP housing The Minister's penthouse



Housing1

Housing2

#### Экспликация поме**щений**

#### № Помещение

- 1 Вестибюль
- 2 Зона отдыха с кафетерием
- 3 Раздевалка
- 4 Бассейн
- 5 Кабинет
- 6 Тренажёрный зал
- 7 Сквош корт
- 8 Зал йоги
- 9 Зал для настольного тенниса
- 10 Корт для бадминтона
- 11 Вспомогательные помещения
- 12 Кабинет первой помощи



Sports center













## Sectional drawing

Facade





Sectional drawing



View 03