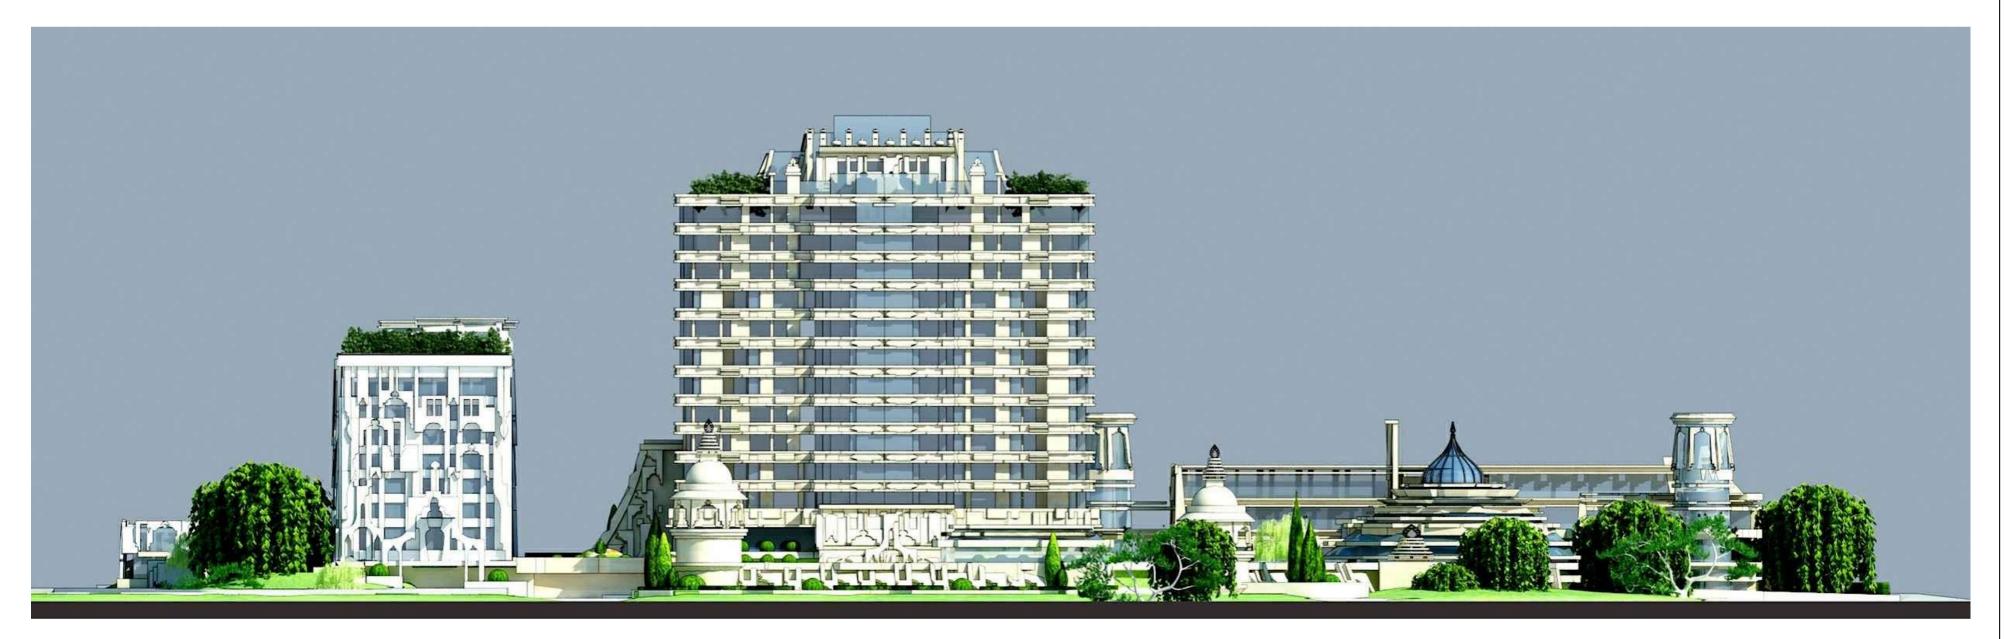

|
| 8  | Гардероб  |                 | 6,8                        |
| 9  | Сан. узел |                 | 6,8                        |
| 10 | Коридор   |                 | 3,2                        |
| 11 | Лестница  |                 | 15,5                       |
|    | I         | площадь 2 этажа | 202,3                      |

Всего площадь по двум этажам 541,9 м<sup>2</sup>

VIP housing The Minister's penthouse



Housing1

Housing2

#### Экспликация поме**щений**

#### № Помещение

- 1 Вестибюль
- 2 Зона отдыха с кафетерием
- 3 Раздевалка
- 4 Бассейн
- 5 Кабинет
- 6 Тренажёрный зал
- 7 Сквош корт
- 8 Зал йоги
- 9 Зал для настольного тенниса
- 10 Корт для бадминтона
- 11 Вспомогательные помещения
- 12 Кабинет первой помощи



Sports center













## Sectional drawing

Facade





Sectional drawing



View 03