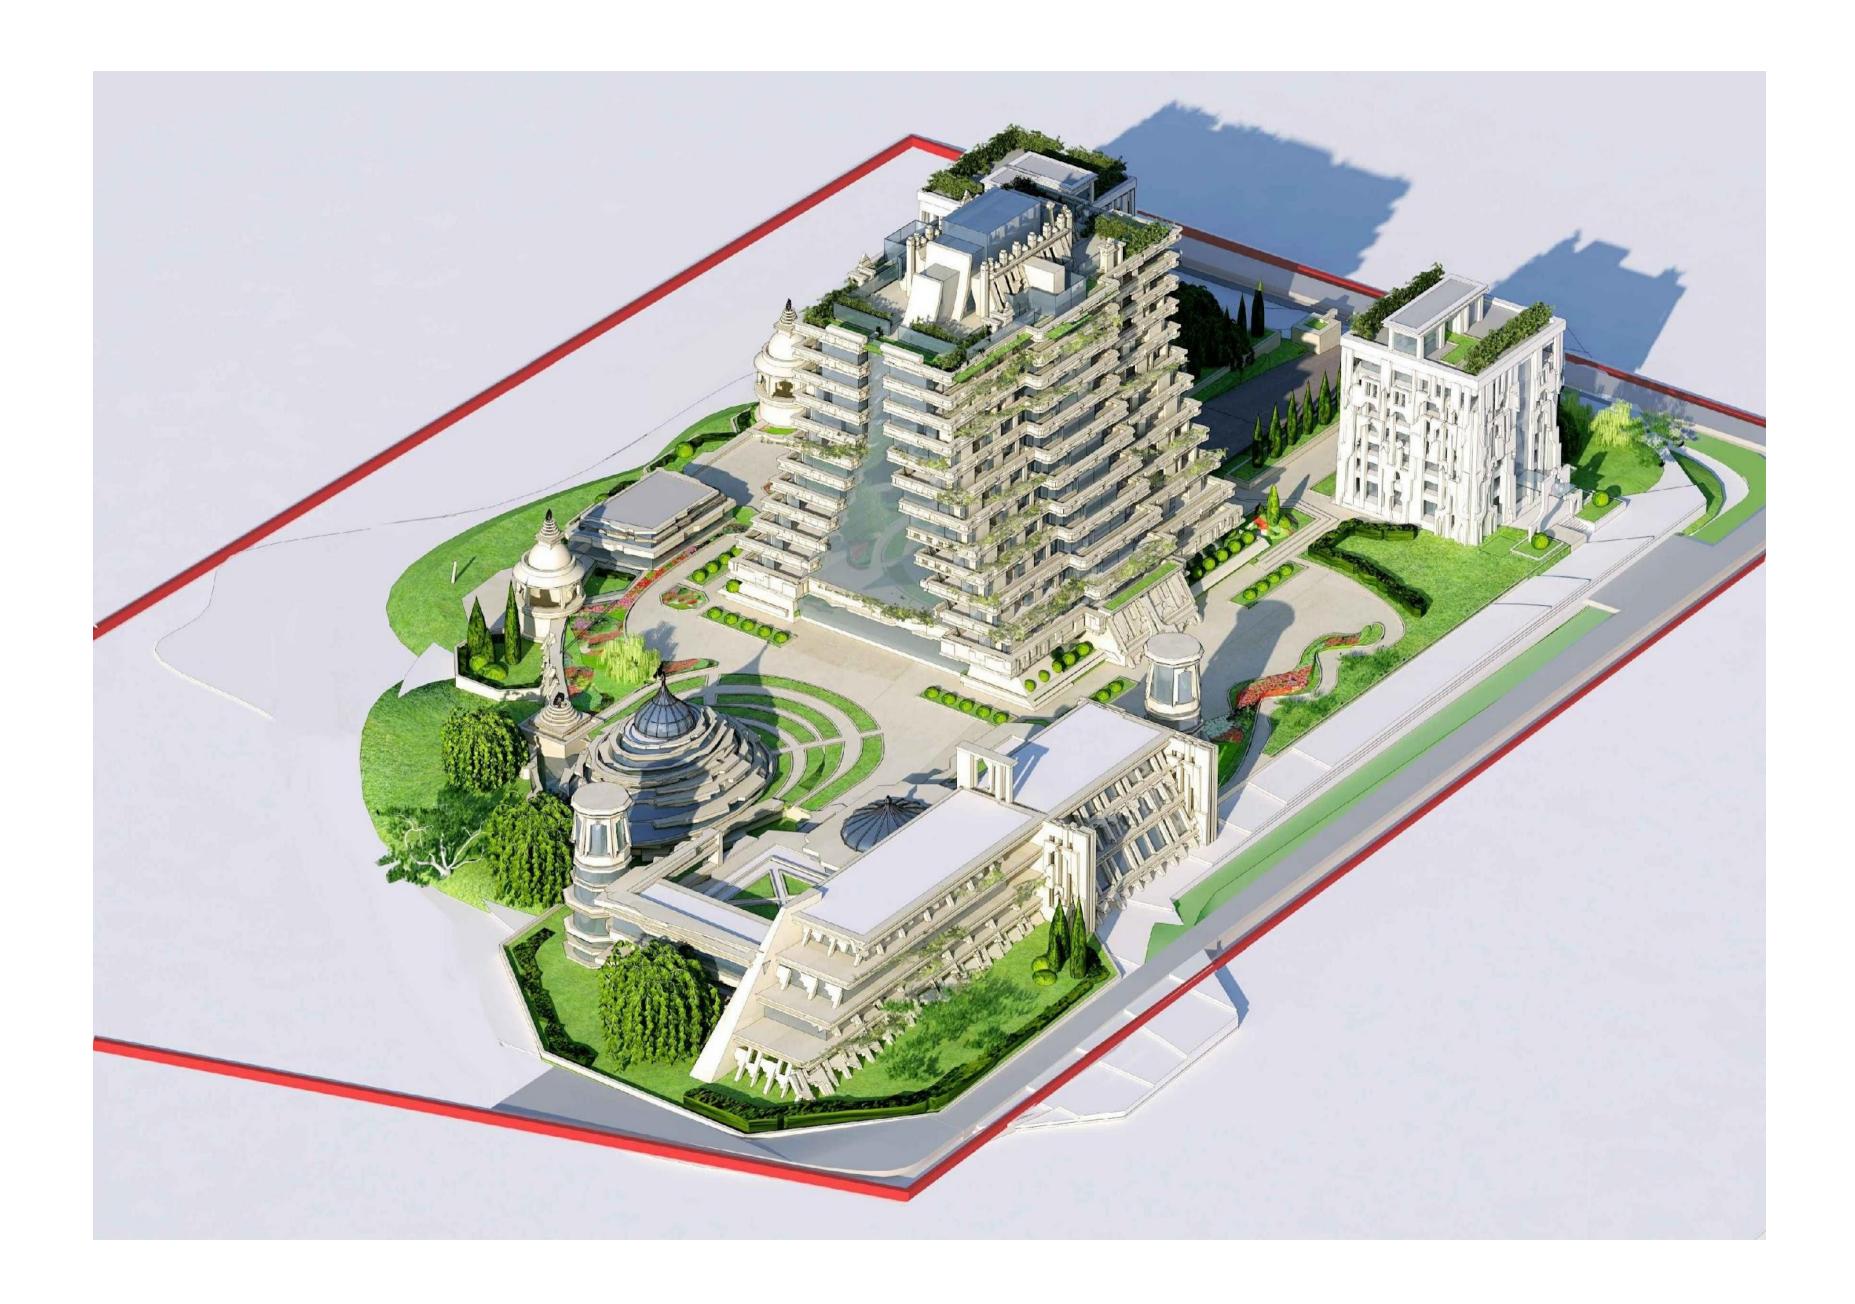

# PRE-PROPOSAL TO BUILD A COMPLEX OF BUILDINGS OF THE EMBASSY OF THE REPUBLIC OF INDIA IN MOSCOW

Moscow 2016

Master plan

stylobate plan

VIP housing Ground floor

VIP housing Typical floor

Экспликация помещений 1 этажа: