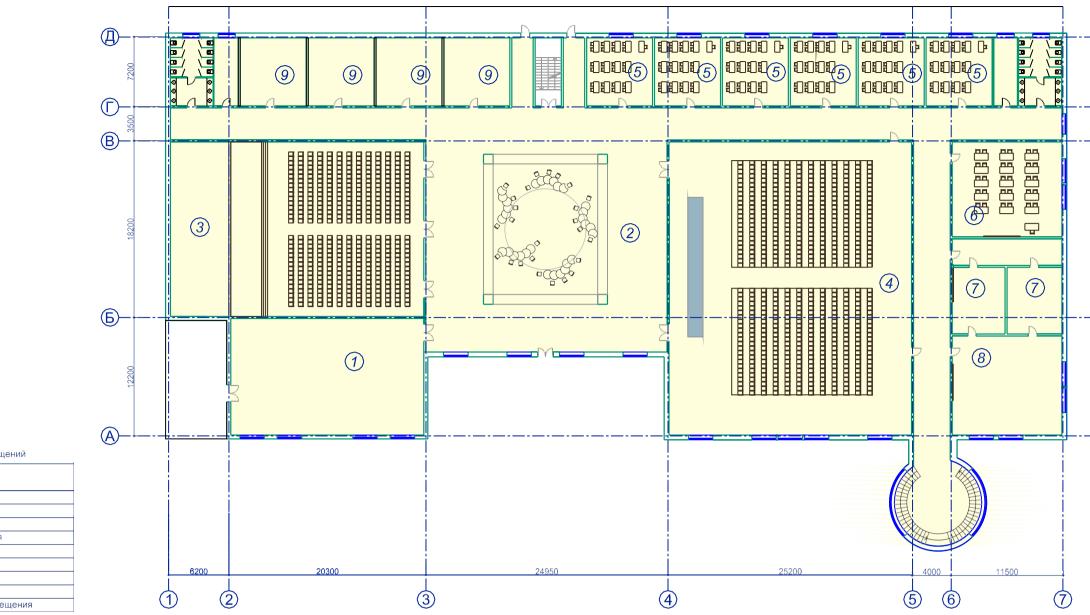

# PRE-PROPOSAL TO BUILD A COMPLEX OF BUILDINGS OF THE EMBASSY OF THE REPUBLIC OF INDIA IN MOSCOW

Moscow 2016

Master plan

stylobate plan

VIP housing Ground floor

VIP housing Typical floor

Экспликация помещений 1 этажа: