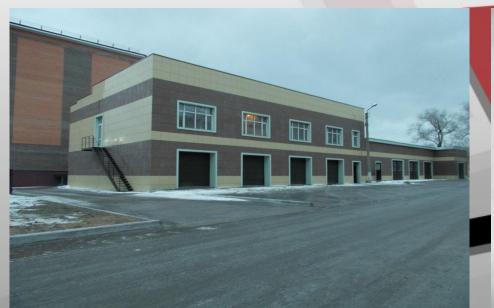

### Short-term action plan:

1) There was defined a building in Karaganda city, Krivoguza Street, 65. The total area is over 800 sq.m. Sales area is over 200 sq.m.

It is also planned to get equipment for 4 tyre centers and 4 car washes.

- 2) There is a major repair of the building + conditioning to requirements of Vianor
- 3) The opening of a branch office of «Vianor» in Karaganda is planning on March of 2014