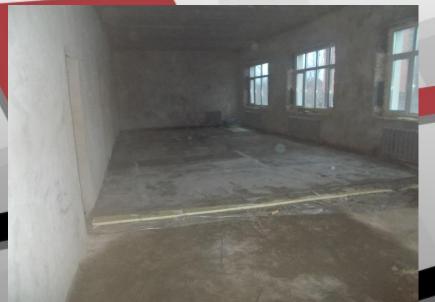

### Short-term action plan:

1) There was defined a building in Karaganda city, Krivoguza Street, 65. The total area is over 800 sq.m. Sales area is over 200 sq.m.

It is also planned to get equipment for 4 tyre centers and 4 car washes.

- 2) There is a major repair of the building + conditioning to requirements of Vianor
- 3) The opening of a branch office of «Vianor» in Karaganda is planning on March of 2014