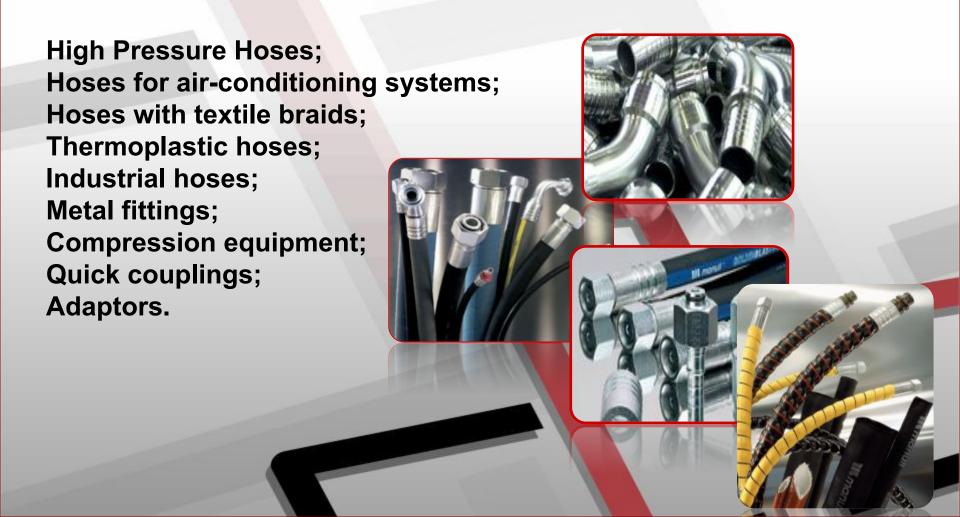

Close cooperation with customers at the stage of research and development, innovation, quality and stability.

The MANULI Rubber Industries was founded in 1935 and is the largest plant in Europe for the production of flexible pipes and components,

MANULI owns six factories worldwide that produce more than 50 million meters of hoses per year. The produced assortment includes a full range of flexible pipes and accessories.

Technical specialists of ADM Machinery & Service are regularly trained to improve their skills, pass the annual examinations and constantly apply their knowledge in practice.