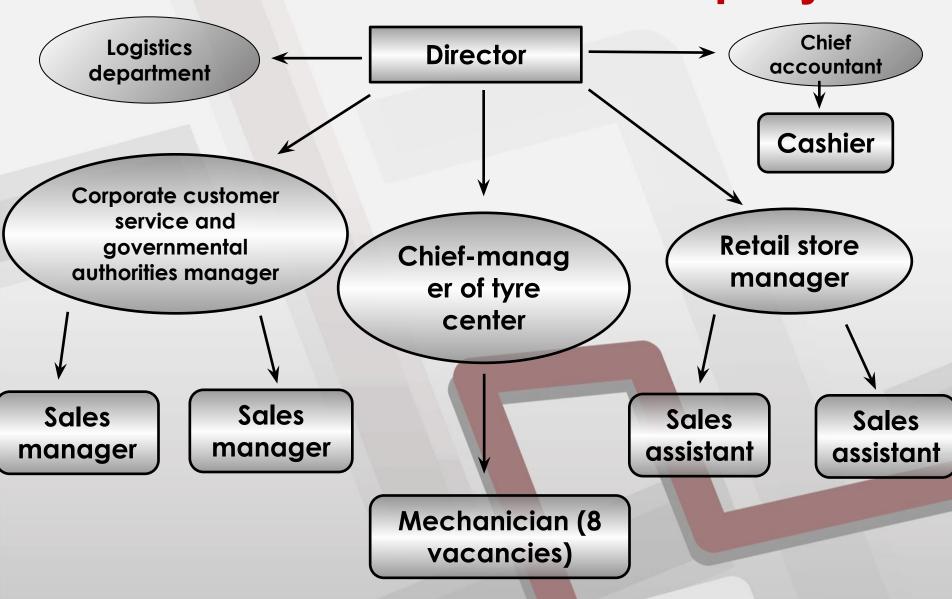

s governments and financial institutions. The conduction of full-scale advertising and marketing policy will attract the attention of the individual consumer.



### Investment

Envisioned investment volume for the reconstruction of buildings and fixed assets - 300,000 USD

Envisioned investment volume for marketing and advertising - 35 000 USD

### Short-term action plan:

1) There was defined a building in Karaganda city, Krivoguza Street, 65. The total area is over 800 sq.m. Sales area is over 200 sq.m.

It is also planned to get equipment for 4 tyre centers and 4 car washes.

- 2) There is a major repair of the building + conditioning to requirements of Vianor
- 3) The opening of a branch office of «Vianor» in Karaganda is planning on March of 2014





# The structure of the company





#### Medium-term action plan:

- 1) To become a №1 tyre center in Karaganda
- 2) To set up «Vianor» tyre center in Temirtau
- 3 To set up «Vianor» tyre center in Zhezkazgan
- 4) To set up «Vianor» tyre in Balkhash
- 5) To set up «Vianor Industrial» center in Ust-Kamenogorsk
- 6) To set up «Vianor Industrial» center in Karaganda

## Implementation plan of Nokian:

| First year  |          |
|-------------|----------|
| Winter      | 1200 pcs |
| Summer      | 800 pcs  |
| Second year |          |
| Winter      | 1700 pcs |
| Summer      | 1000 pcs |
| Third year  |          |
| Winter      | 2500 pcs |
| Summer      | 1400 pcs |







# Thank you for your attention!