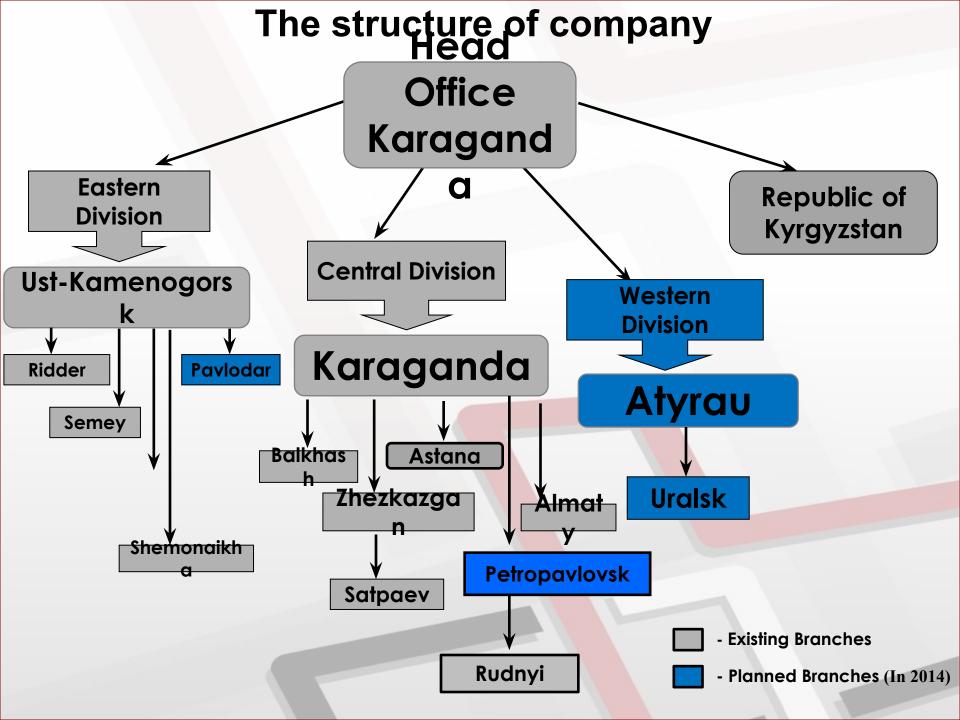

We appreciate and cherish each customer!





The "ADM Machinery & Service" company has been successfully operating in the international market since 2008 and is the official representative of companies such as:



















At the present time there are 67 highly skilled employees are working in the company. The Company has 6 work—shops in Kazakhstan: Karaganda, Ust-Kamenogorsk, Zhezkazgan, Shemonaikha, Nurkazgan, Balkhash.

### **Central Division**

## Karaganda

Service Station in the manufacture and repair of High Pressure Hoses

**Central Stock** 

Store

## **Key customers:**

- ENRC Kazakhstan
  - «Zhairem» (Karaganda region, mining, ferrum)
  - «Kazmarganec» (Karaganda region, mining, manganese)
  - «Vostochnyi» (Ekibastuz region, mining, coal)
  - Multinational company «Kazchrome» (Aktobe region, chrome, plant, mining)
  - SSGPO (Kostanai region, ferrum, mining)
  - Aluminum of Kazakhstan (Pavlodar region, aluminum)
- 2. «Kazakhmys Corporation» (Central Region)

Production Association «Karagan