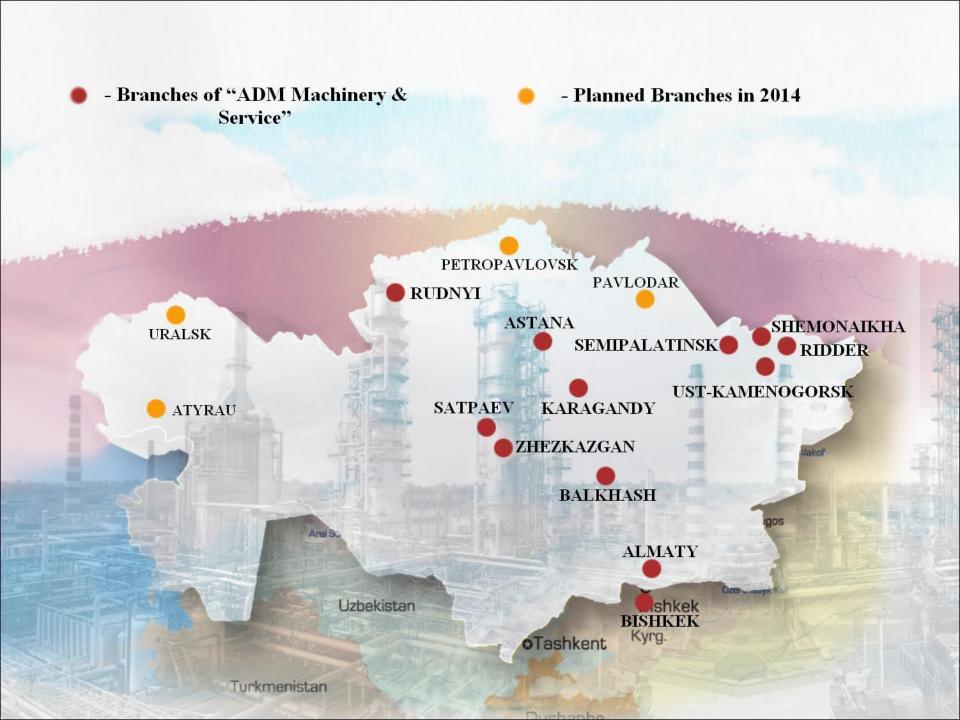

At the present time there are 67 highly skilled employees are working in the company. The Company has 6 work—shops in Kazakhstan: Karaganda, Ust-Kamenogorsk, Zhezkazgan, Shemonaikha, Nurkazgan, Balkhash.