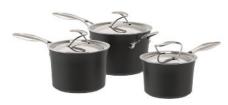

## CIRCULON Style

High technology performance combined with a uniquely crafted 'S' shape lid handle, provides great durability, exceptional heat conduction and a beautiful look.

25cm Skillet 28cm Skillet

26cm/5.2L Deep chef casserole

30cm/4.2L Covered stirfry

3 Piece set (16/18/20cm Saucepan)

20cm/1.65L Sautéuse 24cm/2.8L Sautéuse 27cm/3.8L Sautéuse

https://www.dropbox.com/s/lrc9b1ij6wav97j/MASTER\_Circulon-Style\_2.mp4?dl=0do