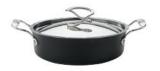

26cm/5.2L Deep chef casserole

30cm/4.2L Covered stirfry

3 Piece set (16/18/20cm Saucepan)

20cm/1.65L Sautéuse 24cm/2.8L Sautéuse 27cm/3.8L Sautéuse

https://www.dropbox.com/s/lrc9b1ij6wav97j/MASTER\_Circulon-Style\_2.mp4?dl=0do