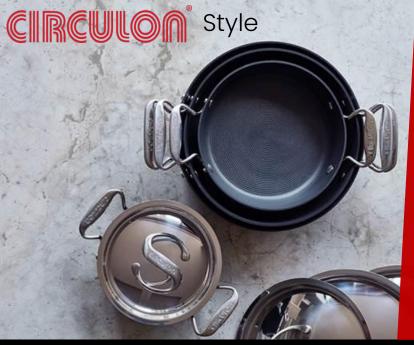

## CIRCULON Style

High technology performance combined with a uniquely crafted 'S' shape lid handle, provides great durability, exceptional heat conduction and a beautiful look.

25cm Skillet 28cm Skillet

High technology performance combined with a uniquely crafted 'S' shape lid handle, provides great durability, exceptional heat conduction and a beautiful look.

## Stylish Stainless steel fittings.

- •Uniquely crafted 'S' shape stay cool lid handle.
- •Double riveted cast stainless steel handles for safety.
- •Deep seated stainless steel lids fit securely and are oven safe to 500