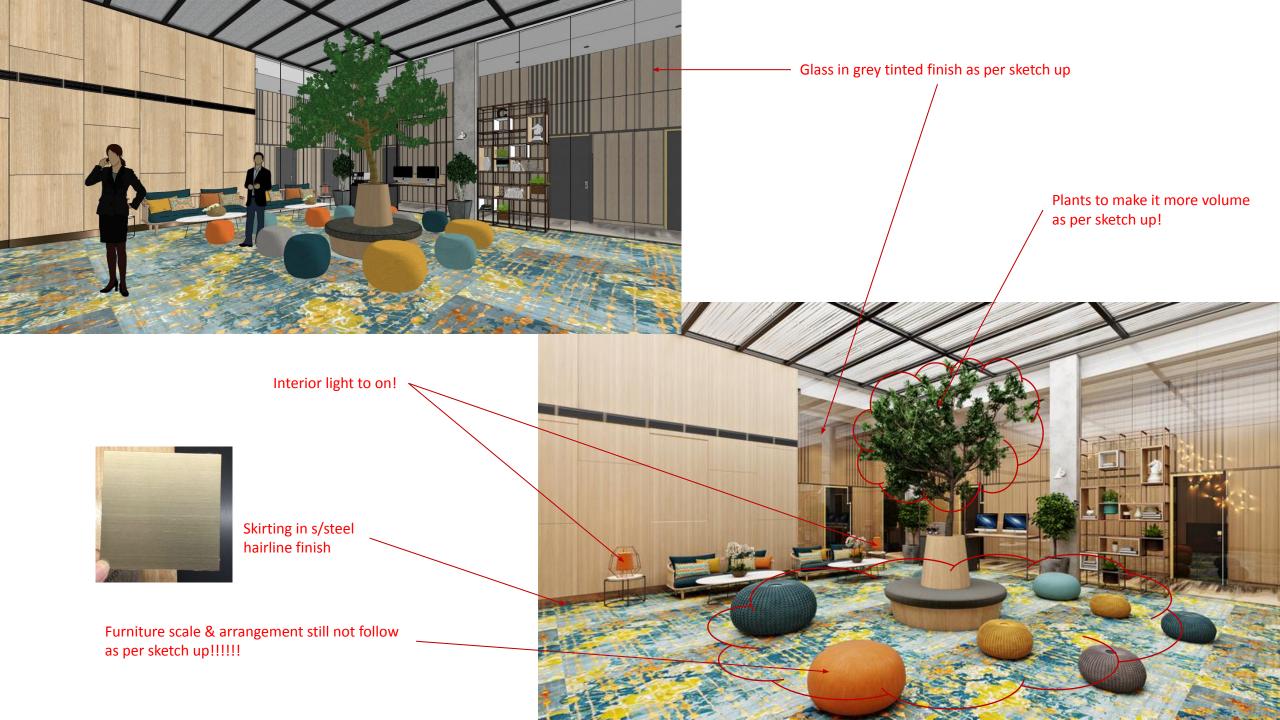

Skirting in s/steel hairline finish

Units entrance signage to update as per latest sketch up sent!!!!
Already commented on 170301!!!

Cove light & down light To on it!!!!

Glass in grey tinted finish as per sketch up

Plants selection to follow back as per previous!
Mirror correct!

Light source temperature to have warm white as per level 3 lift lobby and to make sure all in consistent!
This lighting too white!