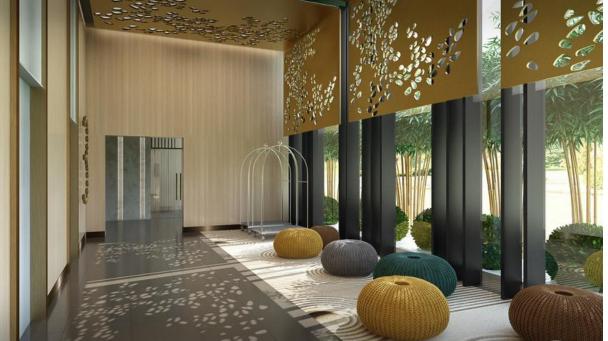

Floor pattern to follow

Light source to follow. More outdoor light

Lift car panel & lift frame & skirting to follow as per ground floor!
Pls have consistent and check within team before send out!

Deco panel & "3" signage finishes

10mm Groove line still missing!

300mm x 600mm tile in matt finish lay horizontally. To follow as per sketch up sent out previously!!!!!

Can you guys see the lighting temperature is not consistently done? Can all visuals to standardize as per Level 3 lift lobby??

Skirting in s/steel hairline finish

Units entrance signage to update as per latest sketch up sent!!!!
Already commented on 170301!!!

Cove light & down light To on it!!!!

Light up the corridor

Not big tree at outdoor! Same level as Level 3 lift lobby

Furniture scale & arrangement still not follow as per sketch up!!!!!!

Lighting not consistent with other areas!!!!
So yellowish! Please do final check with team before sent out!

Glass in grey tinted finish as per sketch up

Plants selection to follow back as per previous!
Mirror correct!

Light source temperature to have warm white as per level 3 lift lobby and to make sure all in consistent!
This lighting too white!

No tree! Just sky view will do! 600mm x 600mm wall and floor tile. Tile line missing

Make it brighter a bit. As per previous visual

This is colour back glass! Pls show glass effect!!!!

Roller blind in light grey finish