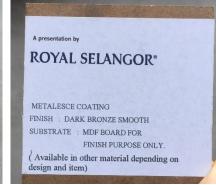

## METALESCE COATING FINISH: DARK BRONZE SMOOTH SUBSTRATE: MDF BOARD FOR FINISH PURPOSE ONLY. (Available in other material depending on design and item).

Deco panel & "3" signage finishes

300mm x 600mm tile in matt finish lay horizontally. To follow as per sketch up sent out previously!!!!!

## A presentation by ROYAL SELANGOR® METALESCE COATING FINISH : DARK BRONZE SMOOTH

SUBSTRATE : MDF BOARD FOR FINISH PURPOSE ONLY.

(Available in other material depending on design and item)

Reception counter finishes