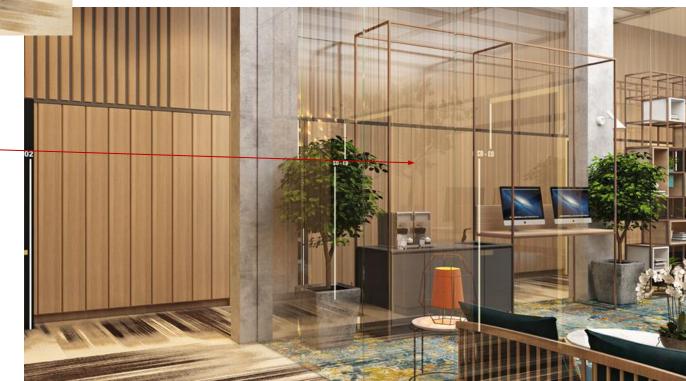

Floor pattern to follow

Light source to follow. More outdoor light

Lift car panel & lift frame & skirting to follow as per ground floor!
Pls have consistent and check within team before send out!

Deco panel & "3" signage finishes

10mm Groove line still missing!

300mm x 600mm tile in matt finish lay horizontally. To follow as per sketch up sent out previously!!!!!

Can you guys see the lighting temperature is not consistently done? Can all visuals to standardize as per Level 3 lift lobby??

Skirting in s/steel hairline finish

Units entrance signage to update as per latest sketch up sent!!!!
Already commented on 170301!!!

Cove light & down light To on it!!!!

## METALESCE COATING FINISH: DARK BRONZE SMOOTH SUBSTRATE: MDF BOARD FOR FINISH PURPOSE ONLY. (Available in other material depending on design and item).

Deco panel & "3" signage finishes

300mm x 600mm tile in matt finish lay horizontally. To follow as per sketch up sent out previously!!!!!