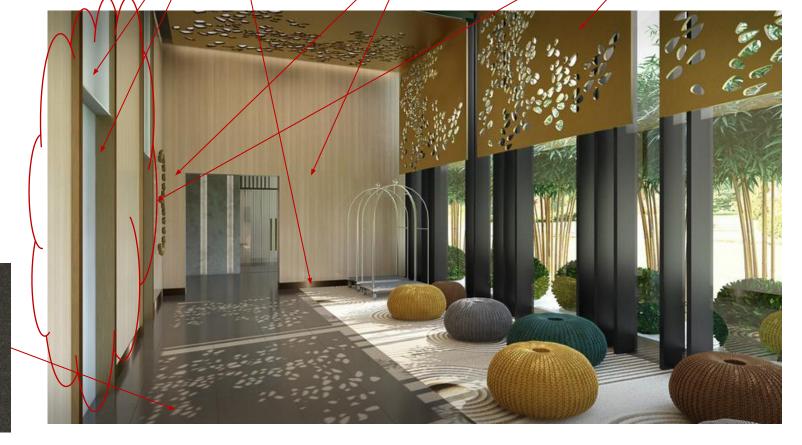

Floor pattern to follow

Light source to follow. More outdoor light

Lift car panel & lift frame & skirting to follow as per ground floor!
Pls have consistent and check within team before send out!

Deco panel & "3" signage finishes

10mm Groove line still missing!

300mm x 600mm tile in matt finish lay horizontally. To follow as per sketch up sent out previously!!!!!

Can you guys see the lighting temperature is not consistently done? Can all visuals to standardize as per Level 3 lift lobby??

Skirting in s/steel hairline finish

Units entrance signage to update as per latest sketch up sent!!!!
Already commented on 170301!!!

Cove light & down light To on it!!!!

Light up the corridor

Not big tree at outdoor! Same level as Level 3 lift lobby

Furniture scale & arrangement still not follow as per sketch up!!!!!!

Lighting not consistent with other areas!!!!
So yellowish! Please do final check with team before sent out!

Glass in grey tinted finish as per sketch up

Plants selection to follow back as per previous!
Mirror correct!

Light source temperature to have warm white as per level 3 lift lobby and to make sure all in consistent!
This lighting too white!

No tree! Just sky view will do! 600mm x 600mm wall and floor tile. Tile line missing

Make it brighter a bit. As per previous visual

This is colour back glass! Pls show glass effect!!!!

Roller blind in light grey finish