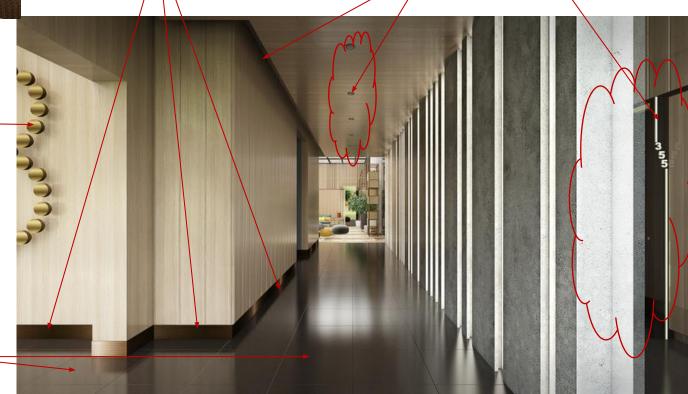

Floor pattern to follow

Light source to follow. More outdoor light

Lift car panel & lift frame & skirting to follow as per ground floor!
Pls have consistent and check within team before send out!

Deco panel & "3" signage finishes

10mm Groove line still missing!

300mm x 600mm tile in matt finish lay horizontally. To follow as per sketch up sent out previously!!!!!

Can you guys see the lighting temperature is not consistently done? Can all visuals to standardize as per Level 3 lift lobby??

Skirting in s/steel hairline finish

Units entrance signage to update as per latest sketch up sent!!!!
Already commented on 170301!!!

Cove light & down light To on it!!!!