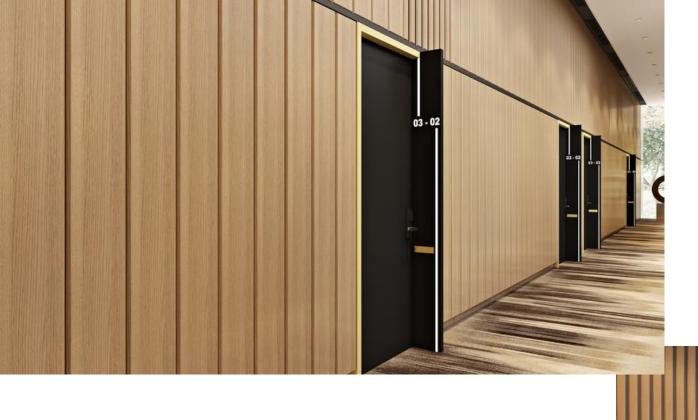

Floor pattern to follow

Light source to follow. More outdoor light

Lift car panel & lift frame & skirting to follow as per ground floor!
Pls have consistent and check within team before send out!

Deco panel & "3" signage finishes

## METALESCE COATING FINISH: DARK BRONZE SMOOTH SUBSTRATE: MDF BOARD FOR FINISH PURPOSE ONLY. (Available in other material depending on design and item).

Deco panel & "3" signage finishes

300mm x 600mm tile in matt finish lay horizontally. To follow as per sketch up sent out previously!!!!!