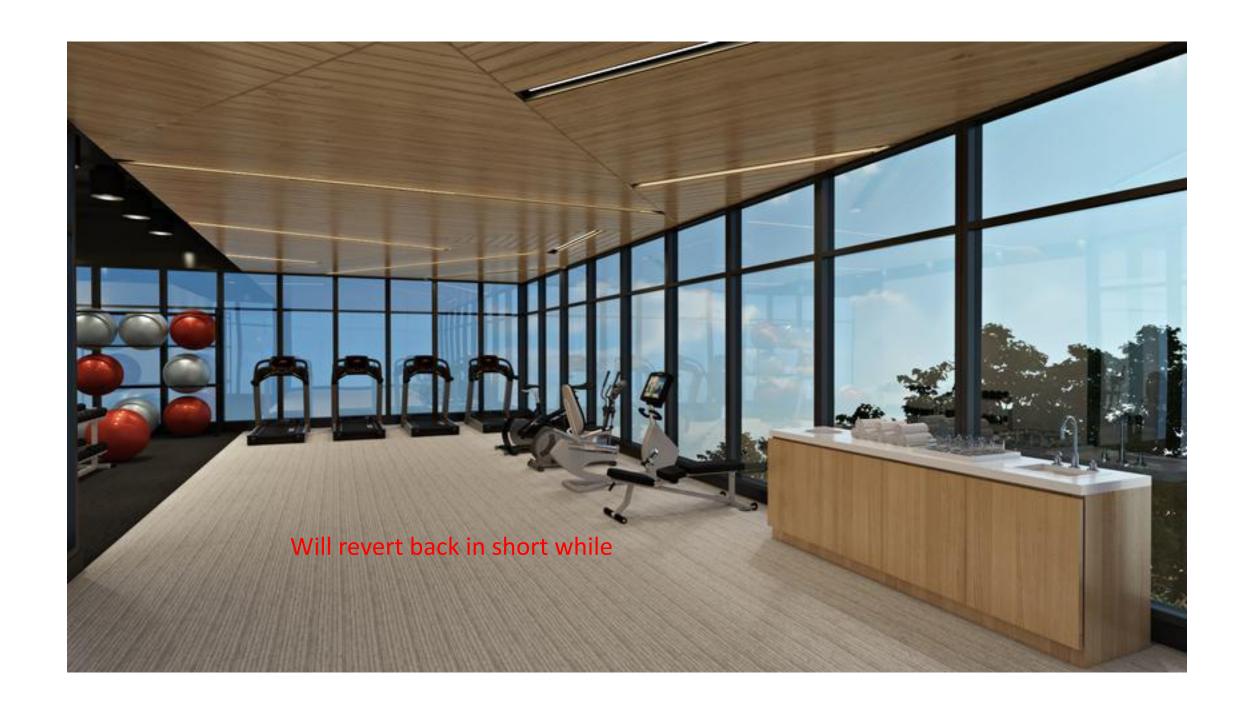

No tree! Just sky view will do! 600mm x 600mm wall and floor tile. Tile line missing

Make it brighter a bit. As per previous visual

This is colour back glass! Pls show glass effect!!!!

Roller blind in light grey finish