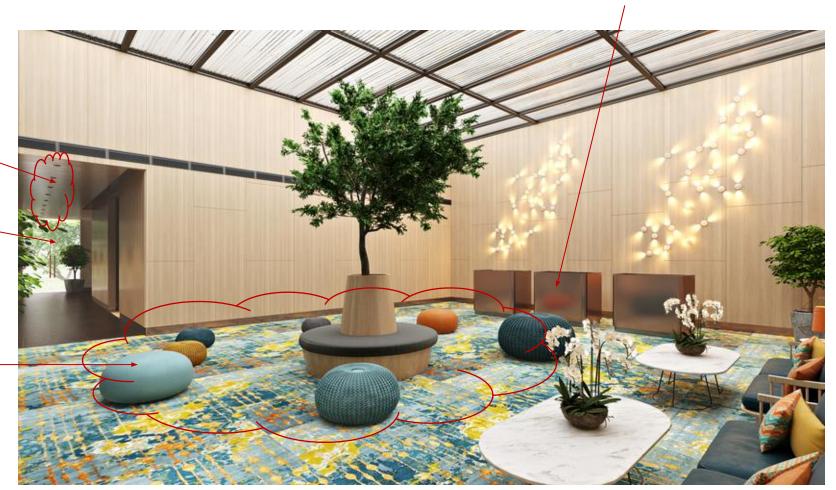

Light up the corridor

Not big tree at outdoor! Same level as Level 3 lift lobby

Furniture scale & arrangement still not follow as per sketch up!!!!!!

Lighting not consistent with other areas!!!!
So yellowish! Please do final check with team before sent out!

Glass in grey tinted finish as per sketch up

Plants selection to follow back as per previous!
Mirror correct!

Light source temperature to have warm white as per level 3 lift lobby and to make sure all in consistent!
This lighting too white!