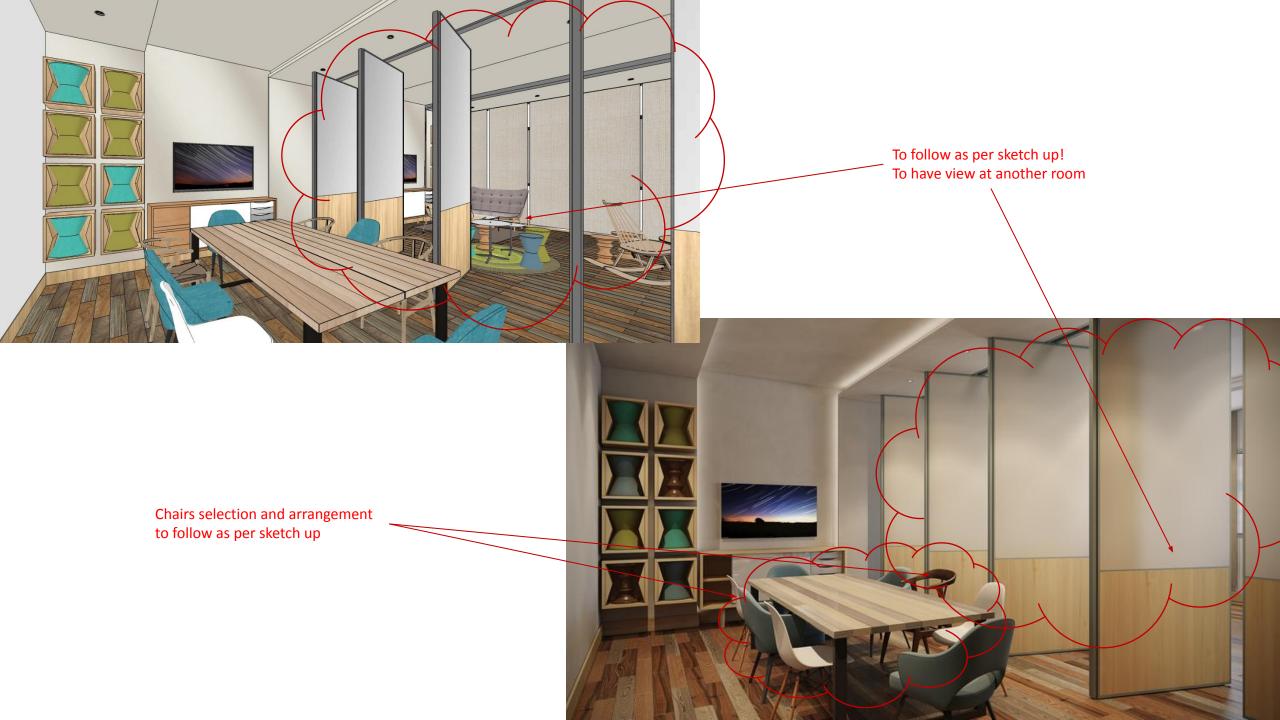

Light up the corridor

Not big tree at outdoor! Same level as Level 3 lift lobby

Furniture scale & arrangement still not follow as per sketch up!!!!!!

Lighting not consistent with other areas!!!!
So yellowish! Please do final check with team before sent out!