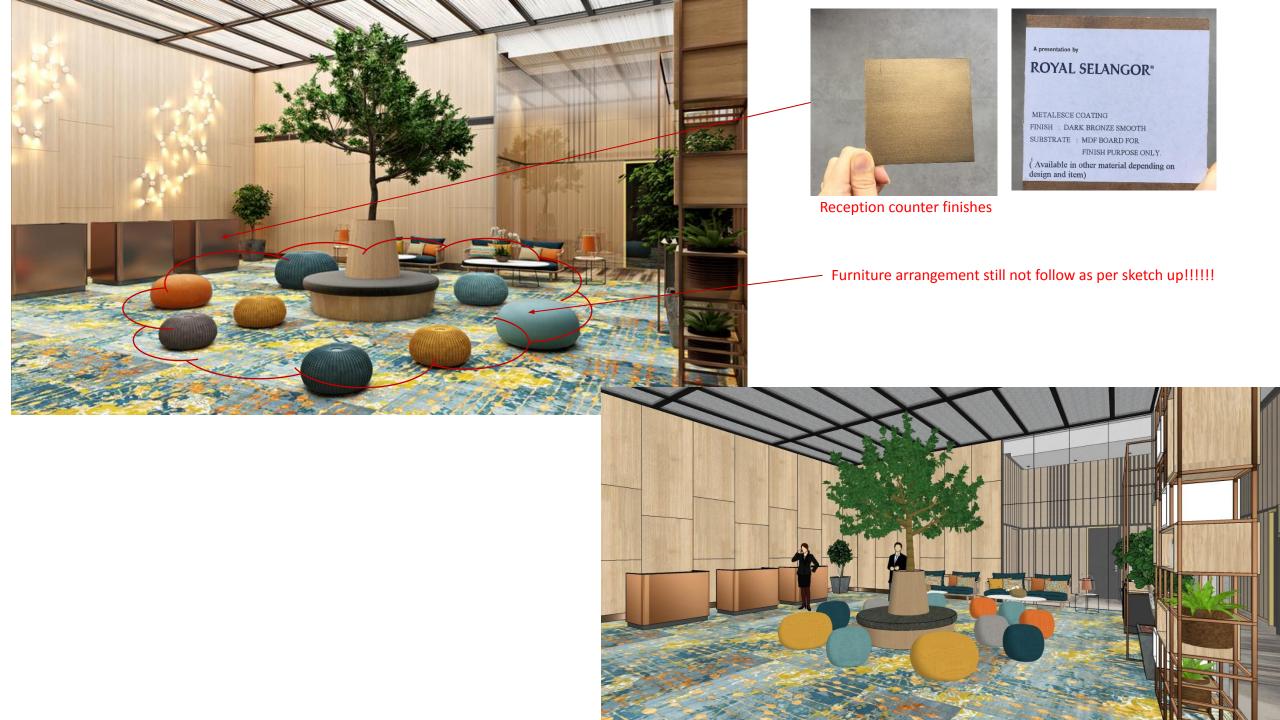

## METALESCE COATING FINISH: DARK BRONZE SMOOTH SUBSTRATE: MDF BOARD FOR FINISH PURPOSE ONLY. (Available in other material depending on design and item).

Deco panel & "3" signage finishes

300mm x 600mm tile in matt finish lay horizontally. To follow as per sketch up sent out previously!!!!!

## A presentation by ROYAL SELANGOR® METALESCE COATING FINISH : DARK BRONZE SMOOTH

SUBSTRATE : MDF BOARD FOR FINISH PURPOSE ONLY.

(Available in other material depending on design and item)

Reception counter finishes