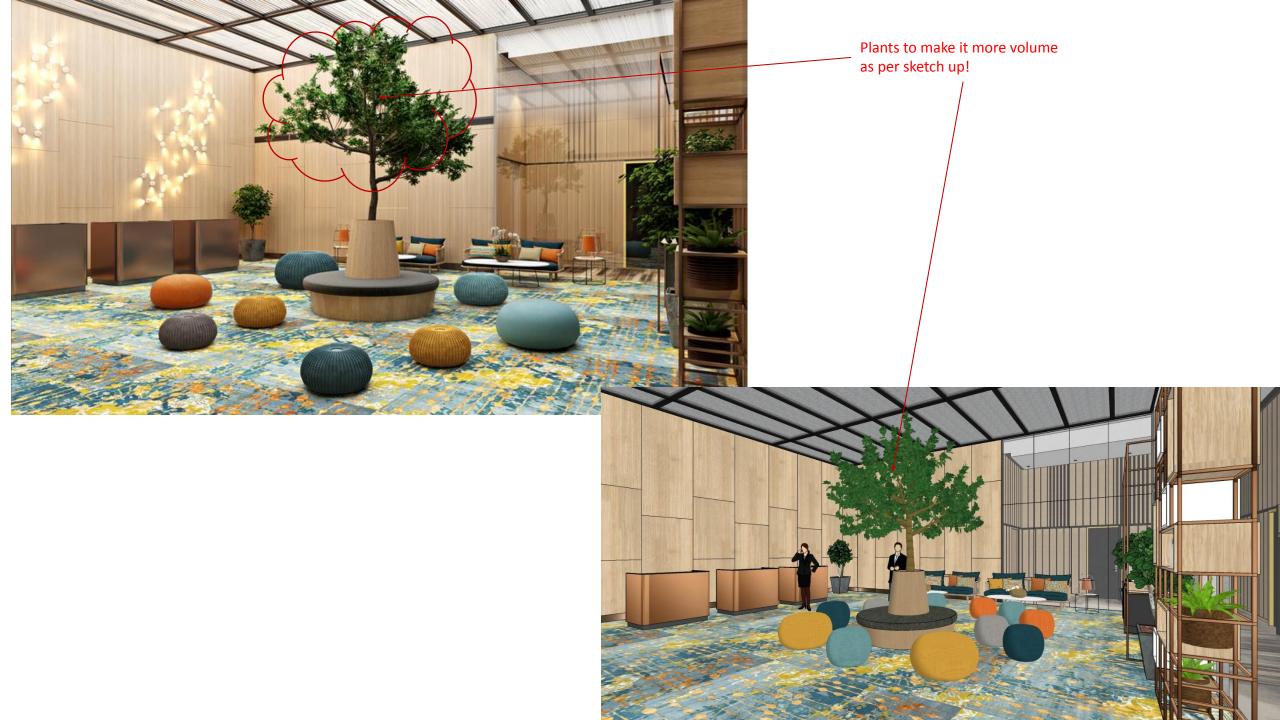

Light up the corridor

Not big tree at outdoor! Same level as Level 3 lift lobby

Furniture scale & arrangement still not follow as per sketch up!!!!!!

Lighting not consistent with other areas!!!!
So yellowish! Please do final check with team before sent out!