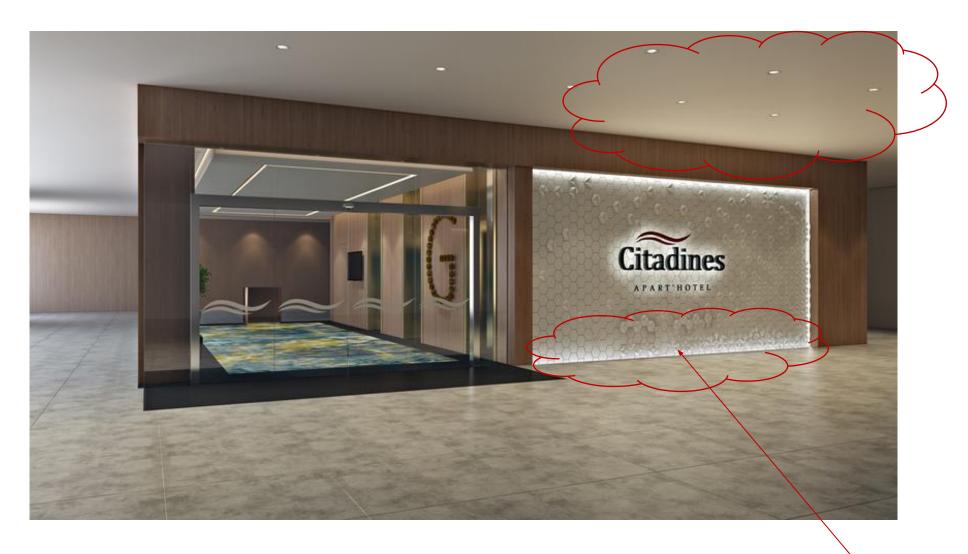

Floor pattern to follow

Light source to follow. More outdoor light

Lift car panel & lift frame & skirting to follow as per ground floor!
Pls have consistent and check within team before send out!

Deco panel & "3" signage finishes

10mm Groove line still missing!

300mm x 600mm tile in matt finish lay horizontally. To follow as per sketch up sent out previously!!!!!

Can you guys see the lighting temperature is not consistently done? Can all visuals to standardize as per Level 3 lift lobby??

Skirting in s/steel hairline finish

Units entrance signage to update as per latest sketch up sent!!!!
Already commented on 170301!!!

Cove light & down light To on it!!!!

## METALESCE COATING FINISH: DARK BRONZE SMOOTH SUBSTRATE: MDF BOARD FOR FINISH PURPOSE ONLY. (Available in other material depending on design and item).

Deco panel & "3" signage finishes

300mm x 600mm tile in matt finish lay horizontally. To follow as per sketch up sent out previously!!!!!