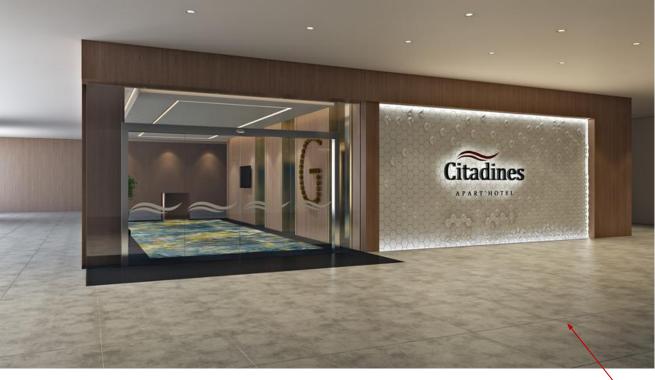

## METALESCE COATING FINISH: DARK BRONZE SMOOTH SUBSTRATE: MDF BOARD FOR FINISH PURPOSE ONLY. (Available in other material depending on design and item).

Deco panel & "3" signage finishes

300mm x 600mm tile in matt finish lay horizontally. To follow as per sketch up sent out previously!!!!!

## A presentation by ROYAL SELANGOR® METALESCE COATING FINISH : DARK BRONZE SMOOTH

SUBSTRATE : MDF BOARD FOR FINISH PURPOSE ONLY.

(Available in other material depending on design and item)

Reception counter finishes