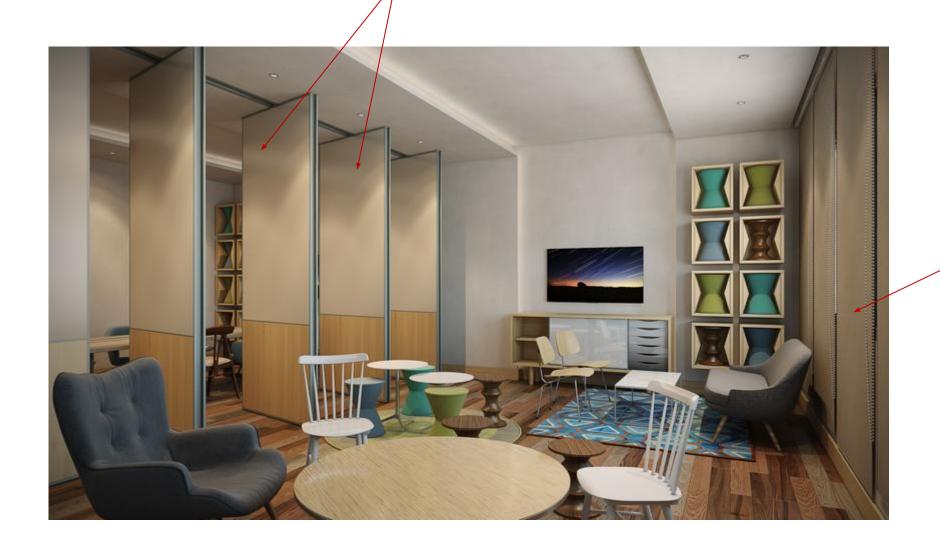

Light up the corridor

Not big tree at outdoor! Same level as Level 3 lift lobby

Furniture scale & arrangement still not follow as per sketch up!!!!!!

Lighting not consistent with other areas!!!!
So yellowish! Please do final check with team before sent out!

Glass in grey tinted finish as per sketch up

Plants selection to follow back as per previous!
Mirror correct!

Light source temperature to have warm white as per level 3 lift lobby and to make sure all in consistent!
This lighting too white!