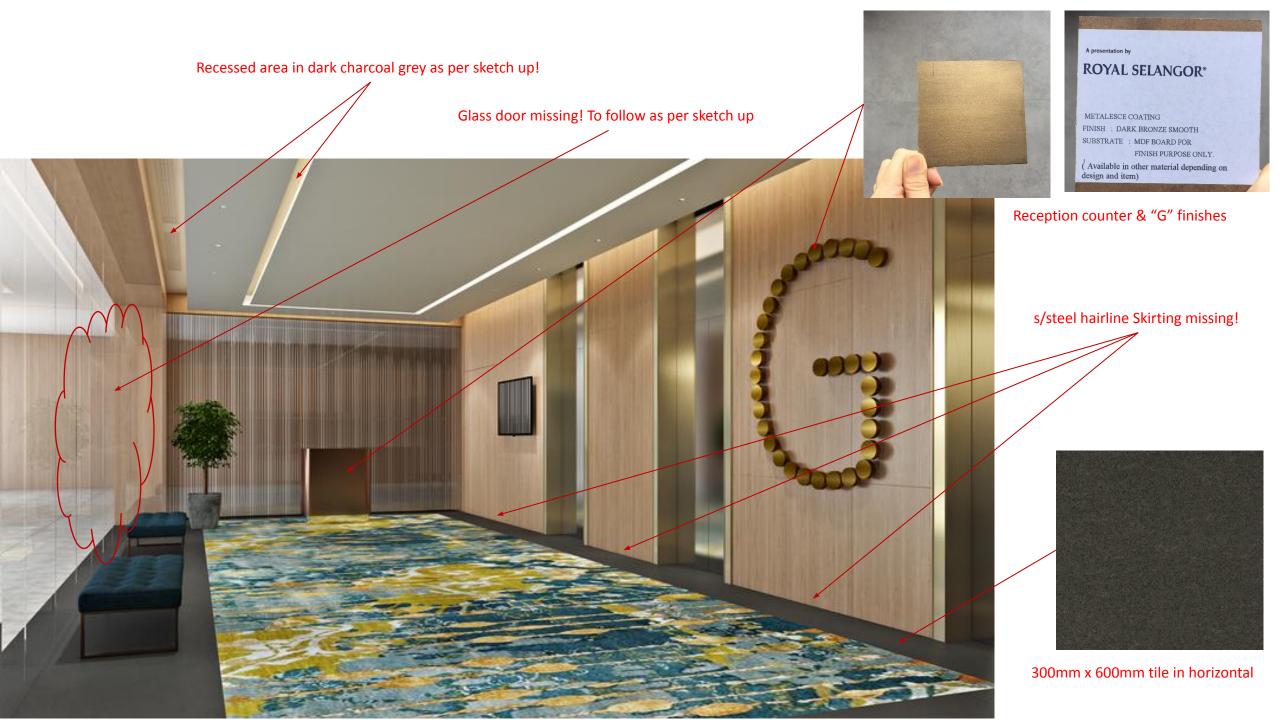

Floor pattern to follow

Light source to follow. More outdoor light

Lift car panel & lift frame & skirting to follow as per ground floor!
Pls have consistent and check within team before send out!

Deco panel & "3" signage finishes

10mm Groove line still missing!

300mm x 600mm tile in matt finish lay horizontally. To follow as per sketch up sent out previously!!!!!

Can you guys see the lighting temperature is not consistently done? Can all visuals to standardize as per Level 3 lift lobby??

Skirting in s/steel hairline finish

Units entrance signage to update as per latest sketch up sent!!!!
Already commented on 170301!!!

Cove light & down light To on it!!!!

Light up the corridor

Not big tree at outdoor! Same level as Level 3 lift lobby

Furniture scale & arrangement still not follow as per sketch up!!!!!!

Lighting not consistent with other areas!!!!
So yellowish! Please do final check with team before sent out!

Glass in grey tinted finish as per sketch up

Plants selection to follow back as per previous!
Mirror correct!

Light source temperature to have warm white as per level 3 lift lobby and to make sure all in consistent!
This lighting too white!

No tree! Just sky view will do! 600mm x 600mm wall and floor tile. Tile line missing

Make it brighter a bit. As per previous visual

This is colour back glass! Pls show glass effect!!!!

Roller blind in light grey finish