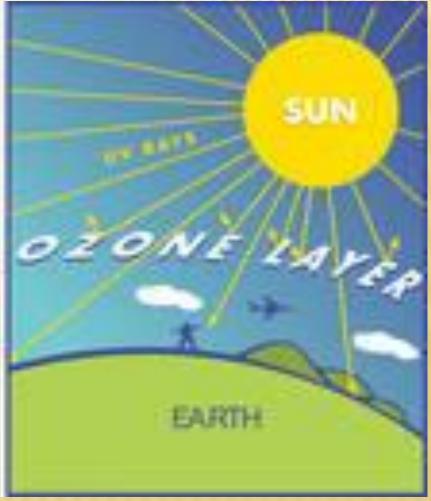

## Destroying of ozone layer

### **OZONE LAYER** IS A PROTECTING LAYER OF OUR PLANET. IT PROTECTS US FROM UV AND OTHER HIGH RADIATION. BUT OZONE LAYER HAS HOLES.