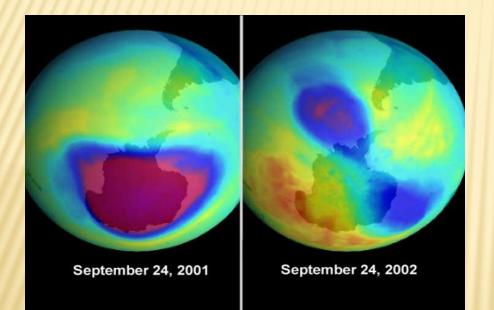

## Destroying of ozone layer

### **OZONE LAYER** IS A PROTECTING LAYER OF OUR PLANET. IT PROTECTS US FROM UV AND OTHER HIGH RADIATION. BUT OZONE LAYER HAS HOLES.

# THE PLANET WITHOUT OZONE