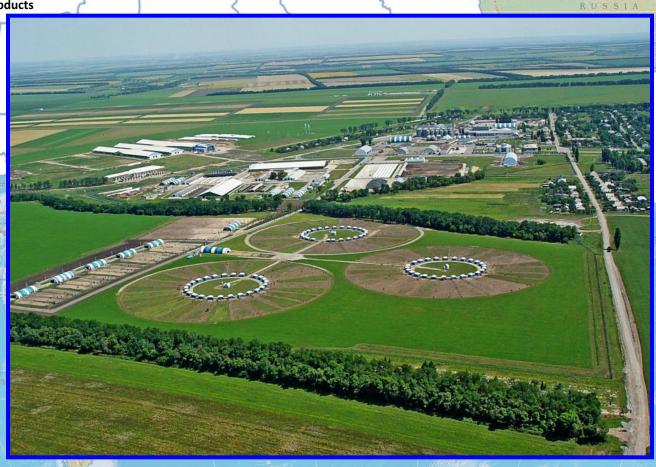

#### 2009 Model agricultural enterprise CJSC "Agro-Soyuz"

- Agricultural enterprise that produces agricultural products
  - Milk
  - Meat
  - Grain
  - Seeds