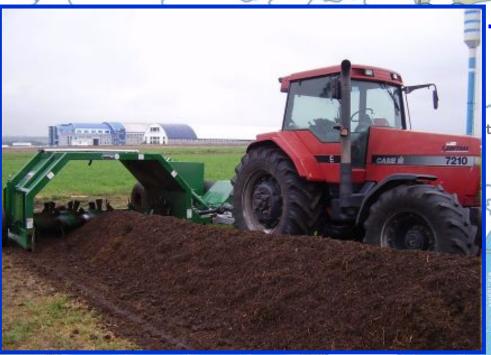

### Some Information about the Manufacturing Process

- The production of organic fertilizers is an aerobic (oxygen access) biological process which transforms organic substance into soil fertilizing product, reach in nutrients.
- Due to development of a new area, i.e. "bioorganic agriculture" the demand for organic fertilizers has grown in Ukraine, that is why the Company is increasing the production of organic fertilizers up to 50 000 tons.
- EcoOrganics fertilizer is produced on the basis of pure raw material black peat. The production technology provides for the most complete transformation of biologicaly active substances into plant available forms.

# Some Information about the Manufacturing Process

- The manufacturing of organic fertilizers is aerobic (oxygen access) biological process which transforms organic substance in the soil fertilizing component reach in nutrients. During the composting process temperatures above 50 °C can be reached. Unfavourable environment created by lots of termophile and heat-resistant microorganisms also facilitates the extermination of pathogenic microbes.
- The manufacturing processes are provided with recourses for producing high-quality organic fertilizer. The employees' level of proficiency has been constantly evaluating and maintaining on the level essential for implementation the quality management system in order to create competitive and satisfying the client production.
- In connection with the development of the new area i.e. "bioorganic agriculture" the demand for organic fertilizers has increased in Ukraine that is why the Company is enlarging the manufacturing of organic fertilizers up to 50 000 tons.