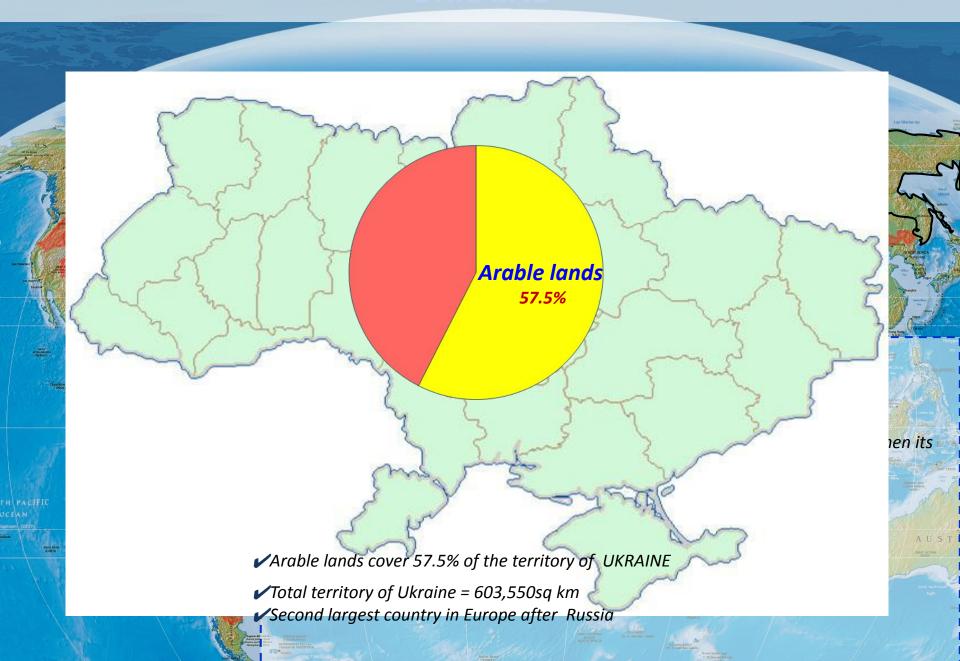

#### Ukraine is one of the world the paron agr

- Strategic position at the crossroads between Europe and Asia
- Strategic location for trade with the Middle East & North Africa
- ✓ Ukraine plays an important role in global trade and is expected to further strengthen its position
  - Accounts for one sixth of the world's fertile black earth
- **√32** million hectares of arable land
- Highest coefficient of arable / total land in the world > 50%