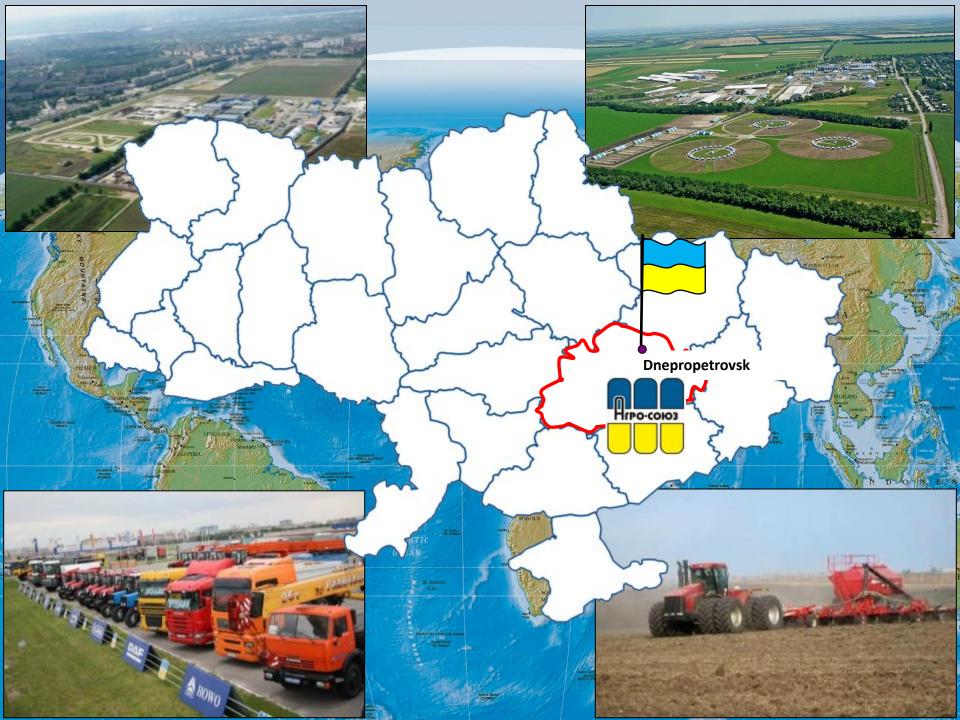

"Agro-Soyuz" Corporation from: 78 branch offices in **Ukraine** Шостка Сарны Згуровка Луцк Коростень RUSSIA Бровары Прилуки • Ромны Киев Житомир Борисполь Шепетовка Шишаки елая Церковь Полтава Тернополь Хмельницкий Красноград Каменец-Dnepropetrovsk Черновцы Нгро-союз Новый Буг Новая Каховка BRAZIL