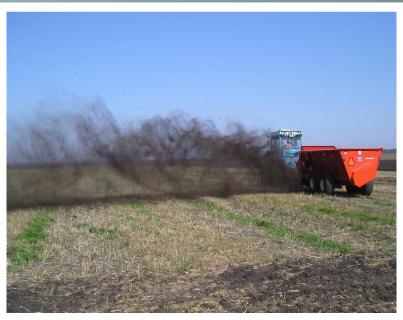

## What is Humified Compost and Potassium Humate Used For

- to increase organic matter level in the soil;
- to impove soil structure (porosity);
- to suppress development of some diseases and insects;
- to improve soil fertile layer;
- to retain moisture and nutrients in the soil;
- to reduce soil erosion;
- •to increase plant resistance against diseases.

## What is the Humified Compost Used For

- For the enlarging of organic substance' level in the soil;
- For the improvement of the soil structure (porosity);
- For the suppression of some diseases and insects development;
- For the improvement of soil fertile layer;
- For the retaining the moisture and nutrients of the soil;
- For the reduction of the soil erosion;
- For the increasing of the plant's disease resistance.