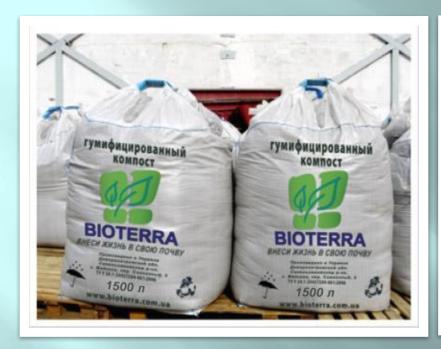

## Humified Compost for Gardeners, Truck Farmers and Floriculturists

It is a high-quality organic fertilizer produced on the basis of animals' manure, nutritional residues, wasted fodder, straw, sawdust and forage from agricultural farms.

## Humified Compost for Gardeners, Truck Farmers and Floriculturists

Do you want to improve good yield?

Humified compost from the "Bioterra" Company is just what you need! It is high-quality organic fertilizer produced on the basis of animals' dung, nutritional remnants, old and digested fodders, straw, sawdust and graze utilized from the agricultural farms. This product is widely used in the agriculture, gardening, truck farming and also can be used in landscape design when growing mushrooms, seedlings and lawns. The "Bioterra" Company's product has agreeable dark color doesn't possess the smell and is an excellent source of nutrients for plants. It heightens the content of organics and microorganisms in soil which leads to its fertility.