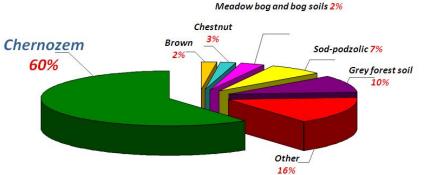

#### World Map of Fertile Black Soils

Agricultural lands in Ukraine comprise 22% of agricultural land area in 27 EU member countries.

#### 60% of soils in Ukraine are classified as chernozem