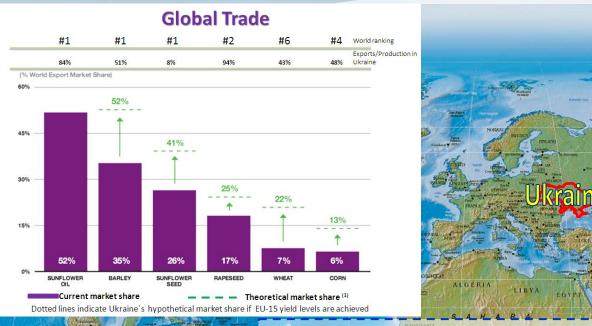

## <u>JKRAINE</u>

| in the state of th | plant See       | CQLIPS-SOVERED          | Greenland openwise             | Lorent States States States                                                                                                                                                                                                                                                                                                                                                                                                                                                                                                                                                                                                                                                                                                                                                                                                                                                                                                                                                                                                                                                                                                                                                                                                                                                                                                                                                                                                                                                                                                                                                                                                                                                                                                                                                                                                                                                                                                                                                                                                                                                                                                    | NEW                                                                                                                                                                                                                                                                                                                                                                                                                                                                                                                                                                                                                                                                                                                                                                                                                                                                                                                                                                                                                                                                                                                                                                                                                                                                                                                                                                                                                                                                                                                                                                                                                                                                                                                                                                                                                                                                                                                                                                                                                                                                                      | Lipto 162 NTD ARRAN POLICE  [Ant Wherian Sci                                                                                                                                                                                                                                                                                                                                                                                                                                                                                                                                                                                                                                                                                                                                                                                                                                                                                                                                                                                                                                                                                                                                                                                                                                                                                                                                                                                                                                                                                                                                                                                                                                                                                                                                                                                                                                                                                                                                                                                                                                                                                   |
|--------------------------------------------------------------------------------------------------------------------------------------------------------------------------------------------------------------------------------------------------------------------------------------------------------------------------------------------------------------------------------------------------------------------------------------------------------------------------------------------------------------------------------------------------------------------------------------------------------------------------------------------------------------------------------------------------------------------------------------------------------------------------------------------------------------------------------------------------------------------------------------------------------------------------------------------------------------------------------------------------------------------------------------------------------------------------------------------------------------------------------------------------------------------------------------------------------------------------------------------------------------------------------------------------------------------------------------------------------------------------------------------------------------------------------------------------------------------------------------------------------------------------------------------------------------------------------------------------------------------------------------------------------------------------------------------------------------------------------------------------------------------------------------------------------------------------------------------------------------------------------------------------------------------------------------------------------------------------------------------------------------------------------------------------------------------------------------------------------------------------------|-----------------|-------------------------|--------------------------------|--------------------------------------------------------------------------------------------------------------------------------------------------------------------------------------------------------------------------------------------------------------------------------------------------------------------------------------------------------------------------------------------------------------------------------------------------------------------------------------------------------------------------------------------------------------------------------------------------------------------------------------------------------------------------------------------------------------------------------------------------------------------------------------------------------------------------------------------------------------------------------------------------------------------------------------------------------------------------------------------------------------------------------------------------------------------------------------------------------------------------------------------------------------------------------------------------------------------------------------------------------------------------------------------------------------------------------------------------------------------------------------------------------------------------------------------------------------------------------------------------------------------------------------------------------------------------------------------------------------------------------------------------------------------------------------------------------------------------------------------------------------------------------------------------------------------------------------------------------------------------------------------------------------------------------------------------------------------------------------------------------------------------------------------------------------------------------------------------------------------------------|------------------------------------------------------------------------------------------------------------------------------------------------------------------------------------------------------------------------------------------------------------------------------------------------------------------------------------------------------------------------------------------------------------------------------------------------------------------------------------------------------------------------------------------------------------------------------------------------------------------------------------------------------------------------------------------------------------------------------------------------------------------------------------------------------------------------------------------------------------------------------------------------------------------------------------------------------------------------------------------------------------------------------------------------------------------------------------------------------------------------------------------------------------------------------------------------------------------------------------------------------------------------------------------------------------------------------------------------------------------------------------------------------------------------------------------------------------------------------------------------------------------------------------------------------------------------------------------------------------------------------------------------------------------------------------------------------------------------------------------------------------------------------------------------------------------------------------------------------------------------------------------------------------------------------------------------------------------------------------------------------------------------------------------------------------------------------------------------------------------------------|--------------------------------------------------------------------------------------------------------------------------------------------------------------------------------------------------------------------------------------------------------------------------------------------------------------------------------------------------------------------------------------------------------------------------------------------------------------------------------------------------------------------------------------------------------------------------------------------------------------------------------------------------------------------------------------------------------------------------------------------------------------------------------------------------------------------------------------------------------------------------------------------------------------------------------------------------------------------------------------------------------------------------------------------------------------------------------------------------------------------------------------------------------------------------------------------------------------------------------------------------------------------------------------------------------------------------------------------------------------------------------------------------------------------------------------------------------------------------------------------------------------------------------------------------------------------------------------------------------------------------------------------------------------------------------------------------------------------------------------------------------------------------------------------------------------------------------------------------------------------------------------------------------------------------------------------------------------------------------------------------------------------------------------------------------------------------------------------------------------------------------|
|                                                                                                                                                                                                                                                                                                                                                                                                                                                                                                                                                                                                                                                                                                                                                                                                                                                                                                                                                                                                                                                                                                                                                                                                                                                                                                                                                                                                                                                                                                                                                                                                                                                                                                                                                                                                                                                                                                                                                                                                                                                                                                                                | CANADA          | NORTH ATLANTIC OCEAN    | Feedback Total                 | NORWAY SOLLED FINANCE OF TOWN AND ADDRESS OF T | RUSS  RUSS  RUSS  RAZARISTAN  PARTITURAN  PARTITURAN | BERIA  III  ONDO DESCRIPTIONA  O |
| Main exporters                                                                                                                                                                                                                                                                                                                                                                                                                                                                                                                                                                                                                                                                                                                                                                                                                                                                                                                                                                                                                                                                                                                                                                                                                                                                                                                                                                                                                                                                                                                                                                                                                                                                                                                                                                                                                                                                                                                                                                                                                                                                                                                 | Export (mil. t) | Export<br>(% of market) | Area under grains<br>(mil. ha) | Yield (t/ha)                                                                                                                                                                                                                                                                                                                                                                                                                                                                                                                                                                                                                                                                                                                                                                                                                                                                                                                                                                                                                                                                                                                                                                                                                                                                                                                                                                                                                                                                                                                                                                                                                                                                                                                                                                                                                                                                                                                                                                                                                                                                                                                   | Production of grains (mil. tons)                                                                                                                                                                                                                                                                                                                                                                                                                                                                                                                                                                                                                                                                                                                                                                                                                                                                                                                                                                                                                                                                                                                                                                                                                                                                                                                                                                                                                                                                                                                                                                                                                                                                                                                                                                                                                                                                                                                                                                                                                                                                                             | Amount of grains exported from 1 hectare (t/ha)                                                                                                                                                                                                                                                                                                                                                                                                                                                                                                                                                                                                                                                                                                                                                                                                                                                                                                                                                                                                                                                                                                                                                                                                                                                                                                                                                                                                                                                                                                                                                                                                                                                                                                                                                                                                                                                                                                                                                                                                                                                                                |
| USA                                                                                                                                                                                                                                                                                                                                                                                                                                                                                                                                                                                                                                                                                                                                                                                                                                                                                                                                                                                                                                                                                                                                                                                                                                                                                                                                                                                                                                                                                                                                                                                                                                                                                                                                                                                                                                                                                                                                                                                                                                                                                                                            | 79,5            | 34,98                   | 53,7                           | 7,44                                                                                                                                                                                                                                                                                                                                                                                                                                                                                                                                                                                                                                                                                                                                                                                                                                                                                                                                                                                                                                                                                                                                                                                                                                                                                                                                                                                                                                                                                                                                                                                                                                                                                                                                                                                                                                                                                                                                                                                                                                                                                                                           | 399,3                                                                                                                                                                                                                                                                                                                                                                                                                                                                                                                                                                                                                                                                                                                                                                                                                                                                                                                                                                                                                                                                                                                                                                                                                                                                                                                                                                                                                                                                                                                                                                                                                                                                                                                                                                                                                                                                                                                                                                                                                                                                                                                        | 1,48                                                                                                                                                                                                                                                                                                                                                                                                                                                                                                                                                                                                                                                                                                                                                                                                                                                                                                                                                                                                                                                                                                                                                                                                                                                                                                                                                                                                                                                                                                                                                                                                                                                                                                                                                                                                                                                                                                                                                                                                                                                                                                                           |
| EU-27                                                                                                                                                                                                                                                                                                                                                                                                                                                                                                                                                                                                                                                                                                                                                                                                                                                                                                                                                                                                                                                                                                                                                                                                                                                                                                                                                                                                                                                                                                                                                                                                                                                                                                                                                                                                                                                                                                                                                                                                                                                                                                                          | 24,0            | 10,56                   | 48,0                           | 5,34                                                                                                                                                                                                                                                                                                                                                                                                                                                                                                                                                                                                                                                                                                                                                                                                                                                                                                                                                                                                                                                                                                                                                                                                                                                                                                                                                                                                                                                                                                                                                                                                                                                                                                                                                                                                                                                                                                                                                                                                                                                                                                                           | 256,4                                                                                                                                                                                                                                                                                                                                                                                                                                                                                                                                                                                                                                                                                                                                                                                                                                                                                                                                                                                                                                                                                                                                                                                                                                                                                                                                                                                                                                                                                                                                                                                                                                                                                                                                                                                                                                                                                                                                                                                                                                                                                                                        | 0,50                                                                                                                                                                                                                                                                                                                                                                                                                                                                                                                                                                                                                                                                                                                                                                                                                                                                                                                                                                                                                                                                                                                                                                                                                                                                                                                                                                                                                                                                                                                                                                                                                                                                                                                                                                                                                                                                                                                                                                                                                                                                                                                           |
| Ukraine                                                                                                                                                                                                                                                                                                                                                                                                                                                                                                                                                                                                                                                                                                                                                                                                                                                                                                                                                                                                                                                                                                                                                                                                                                                                                                                                                                                                                                                                                                                                                                                                                                                                                                                                                                                                                                                                                                                                                                                                                                                                                                                        | 37,4            | 10,30                   | 14,0                           | 3,08 + 1                                                                                                                                                                                                                                                                                                                                                                                                                                                                                                                                                                                                                                                                                                                                                                                                                                                                                                                                                                                                                                                                                                                                                                                                                                                                                                                                                                                                                                                                                                                                                                                                                                                                                                                                                                                                                                                                                                                                                                                                                                                                                                                       | 43,0 + 14                                                                                                                                                                                                                                                                                                                                                                                                                                                                                                                                                                                                                                                                                                                                                                                                                                                                                                                                                                                                                                                                                                                                                                                                                                                                                                                                                                                                                                                                                                                                                                                                                                                                                                                                                                                                                                                                                                                                                                                                                                                                                                                    | 1,68 + 1                                                                                                                                                                                                                                                                                                                                                                                                                                                                                                                                                                                                                                                                                                                                                                                                                                                                                                                                                                                                                                                                                                                                                                                                                                                                                                                                                                                                                                                                                                                                                                                                                                                                                                                                                                                                                                                                                                                                                                                                                                                                                                                       |
| Canada                                                                                                                                                                                                                                                                                                                                                                                                                                                                                                                                                                                                                                                                                                                                                                                                                                                                                                                                                                                                                                                                                                                                                                                                                                                                                                                                                                                                                                                                                                                                                                                                                                                                                                                                                                                                                                                                                                                                                                                                                                                                                                                         | 20,0            | 8,80                    | 13,8                           | 3,30                                                                                                                                                                                                                                                                                                                                                                                                                                                                                                                                                                                                                                                                                                                                                                                                                                                                                                                                                                                                                                                                                                                                                                                                                                                                                                                                                                                                                                                                                                                                                                                                                                                                                                                                                                                                                                                                                                                                                                                                                                                                                                                           | 45,6                                                                                                                                                                                                                                                                                                                                                                                                                                                                                                                                                                                                                                                                                                                                                                                                                                                                                                                                                                                                                                                                                                                                                                                                                                                                                                                                                                                                                                                                                                                                                                                                                                                                                                                                                                                                                                                                                                                                                                                                                                                                                                                         | 1,45                                                                                                                                                                                                                                                                                                                                                                                                                                                                                                                                                                                                                                                                                                                                                                                                                                                                                                                                                                                                                                                                                                                                                                                                                                                                                                                                                                                                                                                                                                                                                                                                                                                                                                                                                                                                                                                                                                                                                                                                                                                                                                                           |