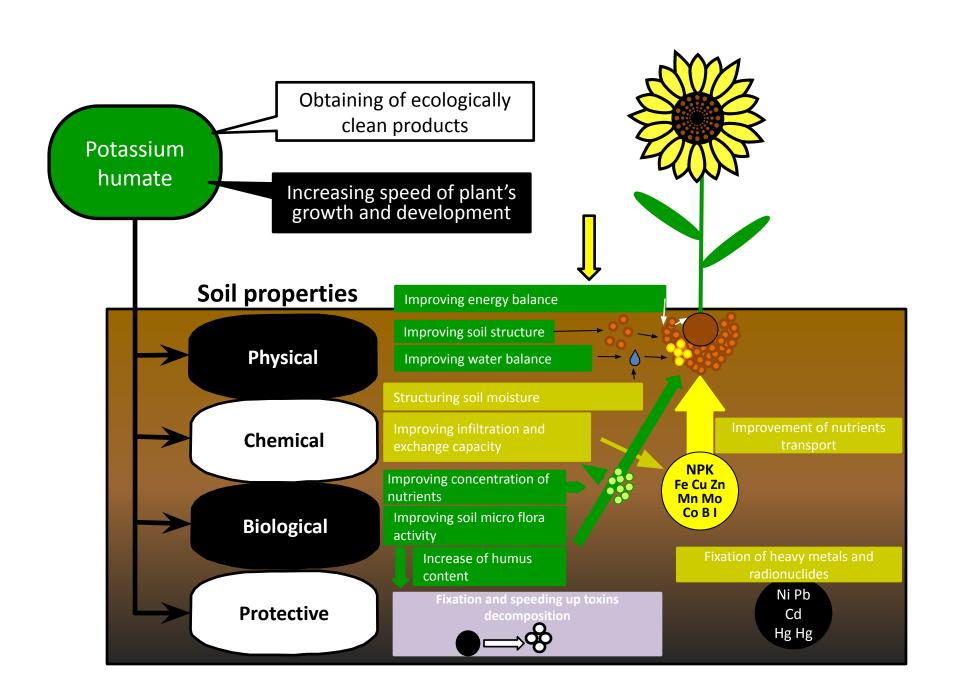

#### **Potassium Humate**

To recover soils and improve soil fertility (humus can be completely recovered in the 15-20 cm soil layer within 2 – 3 years)

For the time being it is the only "doctor" for soil, which terminates soil degradation, stimulates natural microbial population and improves soil structure

## What is Humified Compost and Potassium Humate Used For

- to increase organic matter level in the soil;
- to impove soil structure (porosity);
- to suppress development of some diseases and insects;
- to improve soil fertile layer;
- to retain moisture and nutrients in the soil;
- to reduce soil erosion;
- •to increase plant resistance against diseases.