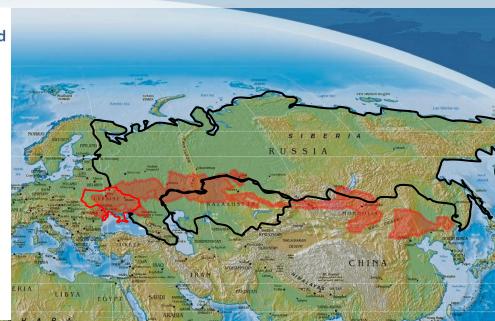

#### World Map of Fertile Black Soils

Agricultural lands in Ukraine comprise 22% of agricultural land area in 27 EU member countries.

#### 60% of soils in Ukraine are classified as chernozem

#### Ukraine is one of the world the paron agr

- Strategic position at the crossroads between Europe and Asia
- Strategic location for trade with the Middle East & North Africa
- ✓ Ukraine plays an important role in global trade and is expected to further strengthen its position
  - Accounts for one sixth of the world's fertile black earth
- **√32** million hectares of arable land
- Highest coefficient of arable / total land in the world > 50%