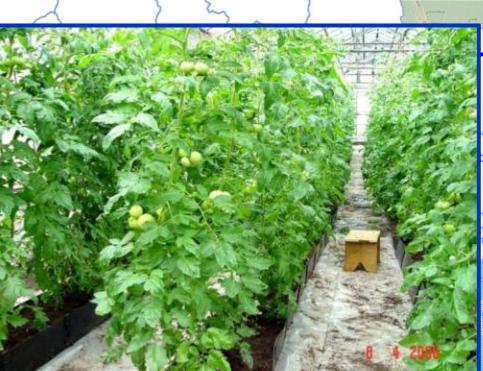

## Humified Compost for Gardeners, Truck Farmers and Floriculturists

It is a high-quality organic fertilizer produced on the basis of animals' manure, nutritional residues, wasted fodder, straw, sawdust and forage from agricultural farms.

This product is widely used in the agriculture, gardening, truck farming and can also be used for landscape design, mushroom and seedling growing, and lawns.

It makes the content of organic matter and microorganisms in soil higher, which improves fertility.

## Humified Compost for Gardeners, Truck Farmers and Floriculturists

Do you want to improve good yield?

Humified compost from the "Bioterra" Company is just what you need! It is high-quality organic fertilizer produced on the basis of animals' dung, nutritional remnants, old and digested fodders, straw, sawdust and graze utilized from the agricultural farms. This product is widely used in the agriculture, gardening, truck farming and also can be used in landscape design when growing mushrooms, seedlings and lawns. The "Bioterra" Company's product has agreeable dark color doesn't possess the smell and is an excellent source of nutrients for plants. It heightens the content of organics and microorganisms in soil which leads to its fertility.