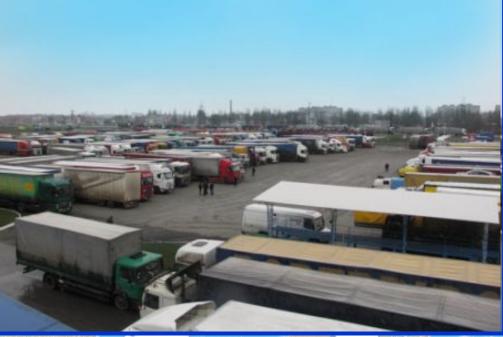

Sales of spare parts to agricultural and automotive machinery

- Sales of agricultural machinery
- After-sales service of machinery

1996

March 2006

Establishment of "Agro-Soyuz-Terminal"

A new division of Agro-Soyuz Corporation -AGRO-SOYUZ-TERMINAL – started its operation in March 2006. In order to provide a full range of services to those customers dealing with international affairs, a customs complex – truck port "Yubileyny" - has been created being the largest in the Dnepropetrovsk region.

2004

- Training events
  - Conferences
  - Master-classes
  - Schools

2006

National projects:

- Field days
- Farm days

Set up of agricultural

"Turn-key business processes" "Turn-key business model"

Truck port "Yubileyny" has a favorable location at the exit from Dnepropetrovsk, very close to large transport ways of Ukraine, such as Moscow-Simferopol, Uzhgorod-Donetsk. The 3<sup>rd</sup> and 5<sup>th</sup> customs departments of Dnepropetrovsk

customs service are located in offices equipped according to European standards. The work of customs departments

 Regional programs of cooperation is based on "one window" principle.