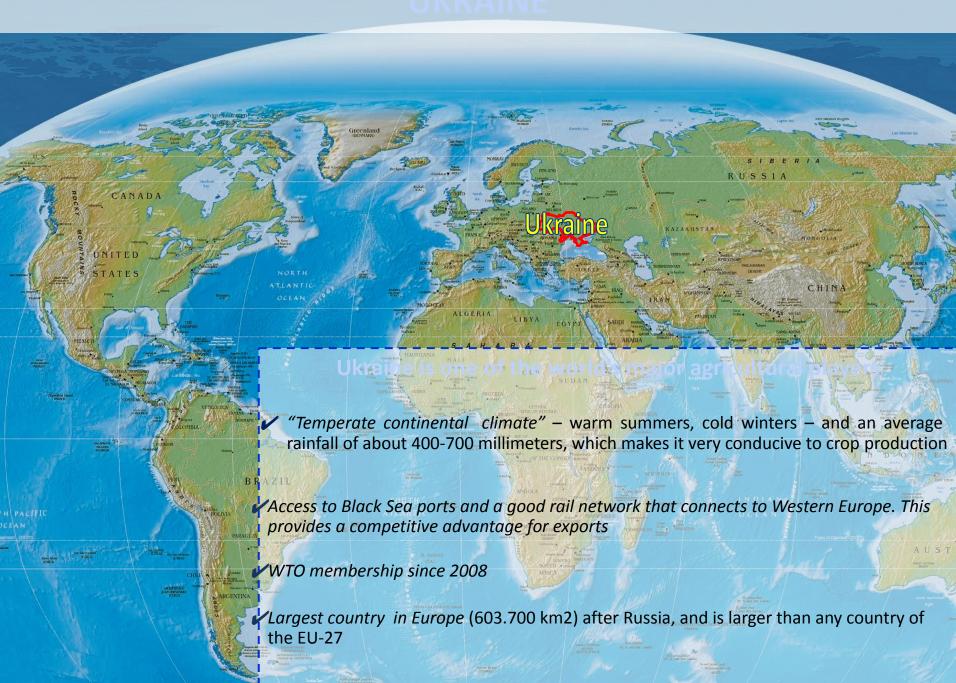

#### World Map of Fertile Black Soils

Agricultural lands in Ukraine comprise 22% of agricultural land area in 27 EU member countries.

#### 60% of soils in Ukraine are classified as chernozem

#### Ukraine is one of the world the paron agr

- Strategic position at the crossroads between Europe and Asia
- Strategic location for trade with the Middle East & North Africa
- ✓ Ukraine plays an important role in global trade and is expected to further strengthen its position
  - Accounts for one sixth of the world's fertile black earth
- **√32** million hectares of arable land
- Highest coefficient of arable / total land in the world > 50%