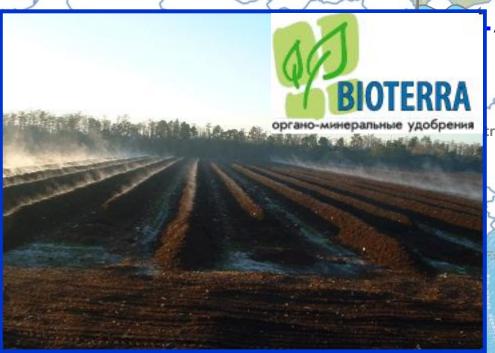

### Some Information about the Manufacturing Process

- The production of organic fertilizers is an aerobic (oxygen access) biological process which transforms organic substance into soil fertilizing product, reach in nutrients.
- Due to development of a new area, i.e. "bioorganic agriculture" the demand for organic fertilizers has grown in Ukraine, that is why the Company is increasing the production of organic fertilizers up to 50 000 tons.
- EcoOrganics fertilizer is produced on the basis of pure raw material black peat. The production technology provides for the most complete transformation of biologicaly active substances into plant available forms.

# Some Information about the Manufacturing Process

- The manufacturing of organic fertilizers is aerobic (oxygen access) biological process which transforms organic substance in the soil fertilizing component reach in nutrients. During the composting process temperatures above 50 °C can be reached. Unfavourable environment created by lots of termophile and heat-resistant microorganisms also facilitates the extermination of pathogenic microbes.
- The manufacturing processes are provided with recourses for producing high-quality organic fertilizer. The employees' level of proficiency has been constantly evaluating and maintaining on the level essential for implementation the quality management system in order to create competitive and satisfying the client production.
- In connection with the development of the new area i.e. "bioorganic agriculture" the demand for organic fertilizers has increased in Ukraine that is why the Company is enlarging the manufacturing of organic fertilizers up to 50 000 tons.