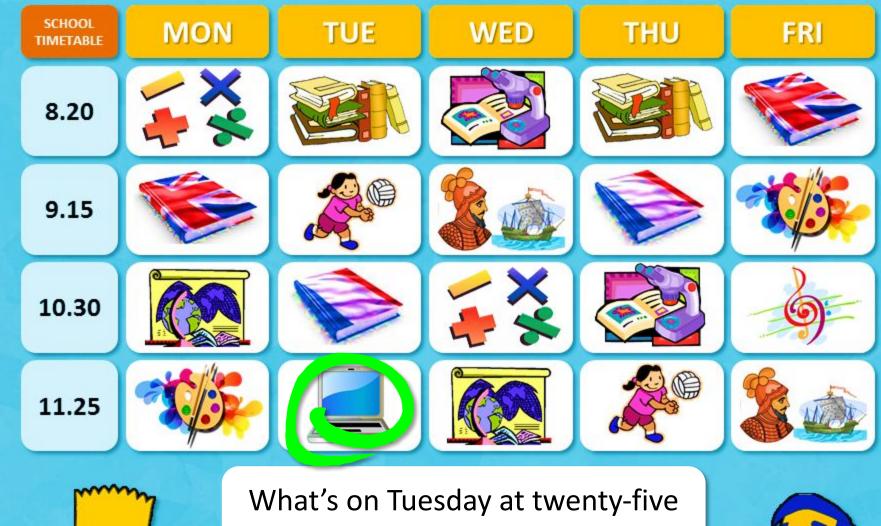

What's on Monday at twenty-five past eleven and on Friday at a quarter past nine?

We have \_\_\_\_art

What's on Wednesday at twenty past eight and on Thursday at half past ten?

We have science

past eleven?

**ICT** We have

What's on Friday at half-past ten?

We have **music** 