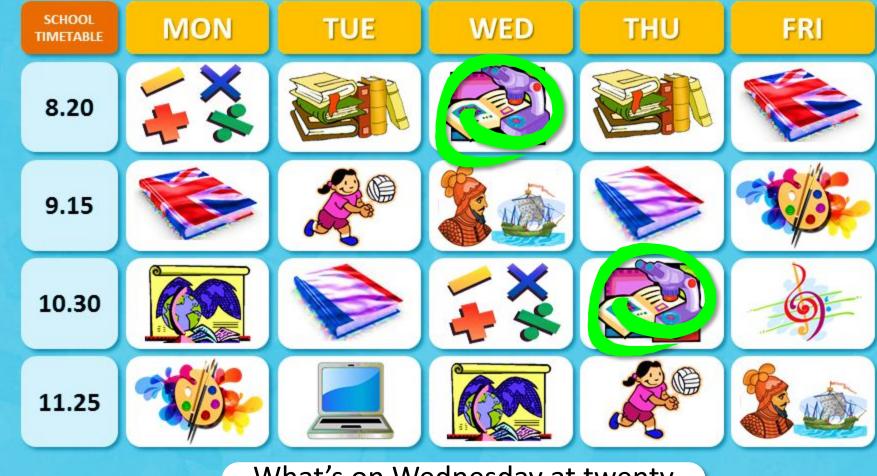

Bart is sneezing because he has a cold. What's the school subject that he can't say? Read and guess. Click on the slide to check.

What's on Monday at a quarter past nine and on Friday at twenty past eight?

What's on Monday at twenty-five past eleven and on Friday at a quarter past nine?

We have \_\_\_\_art

What's on Wednesday at twenty past eight and on Thursday at half past ten?

We have science

past eleven?

**ICT** We have

What's on Friday at half-past ten?

We have **music** 