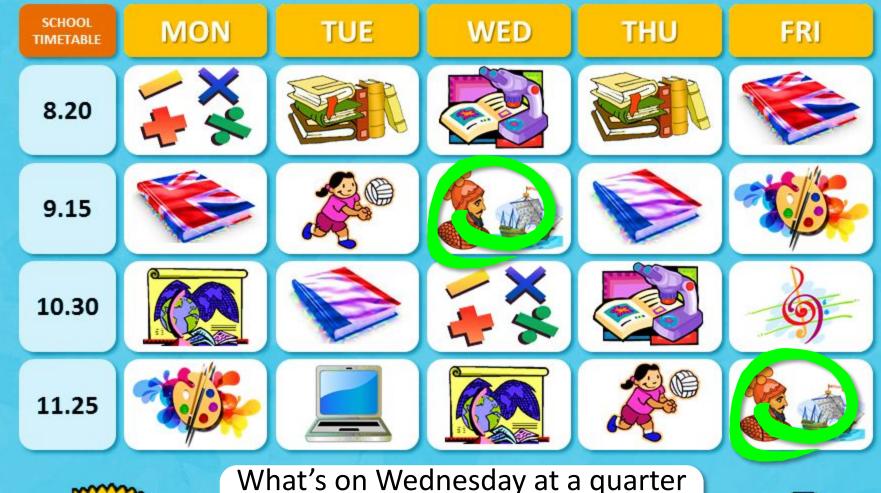

We have P.E.

What's on Wednesday at a quarter past nine and on Friday at twenty-five past eleven?

We have **history** 

What's on Tuesday at half-past ten and on Thursday at a quarter past nine?

We have French

# When do we have **history**?

On Wednesday at a quarter past nine and on Friday at twenty-five past eleven

When do we have science?

On Wednesday at twenty past eight and on Thursday at half past ten

When do we have music?