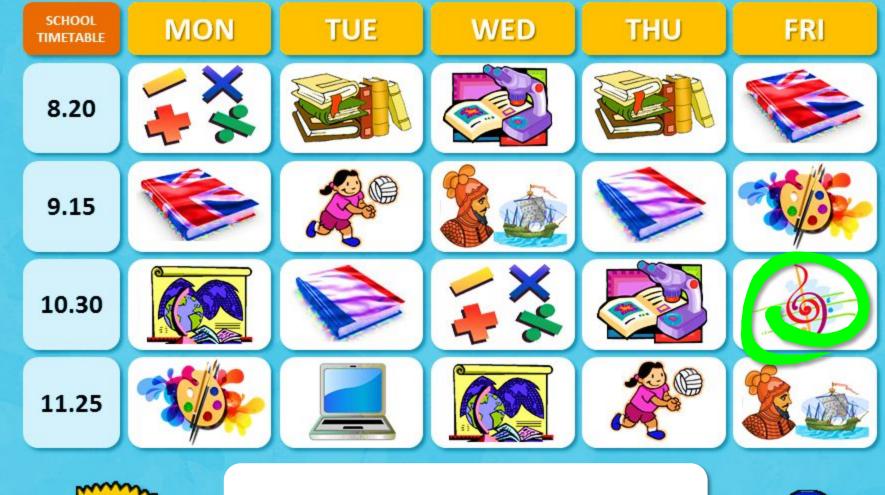

Bart is sneezing because he has a cold. What's the school subject that he can't say? Read and guess. Click on the slide to check.

What's on Monday at a quarter past nine and on Friday at twenty past eight?

We have **English** 

What's on Monday at twenty past eight and on Wednesday at half-past ten?

We have maths

What's on Tuesday and Thursday at twenty past eight?

We have literature

What's on Tuesday at a quarter past nine and on Thursday at twenty-five past eleven?

We have P.E.

What's on Wednesday at a quarter past nine and on Friday at twenty-five past eleven?

We have **history** 

What's on Tuesday at half-past ten and on Thursday at a quarter past nine?

We have French

What's on Monday at twenty-five past eleven and on Friday at a quarter past nine?

We have \_\_\_\_art

What's on Wednesday at twenty past eight and on Thursday at half past ten?

We have science

past eleven?

**ICT** We have

What's on Friday at half-past ten?

We have **music** 

## When do we have **English**?

On Monday at a quarter past nine and on Friday at twenty past eight.

### When do we have maths?

On Monday at twenty past eight and on Wednesday at half-past ten

## When do we have P.E.?

On Tuesday at a quarter past nine and on Thursday at twenty-five past eleven

#### When do we have French?

On Tuesday at half-past ten and on Thursday at a quarter past nine

## When do we have art?

On Monday at twenty-five past eleven and on Friday at a quarter past nine

When do we have literature?

On Tuesday and Thursday at twenty past eight

On Monday at half-past ten and on Wednesday at twenty-five past eleven

# When do we have **history**?

On Wednesday at a quarter past nine and on Friday at twenty-five past eleven

When do we have science?

On Wednesday at twenty past eight and on Thursday at half past ten

When do we have music?

On Friday at half-past ten.