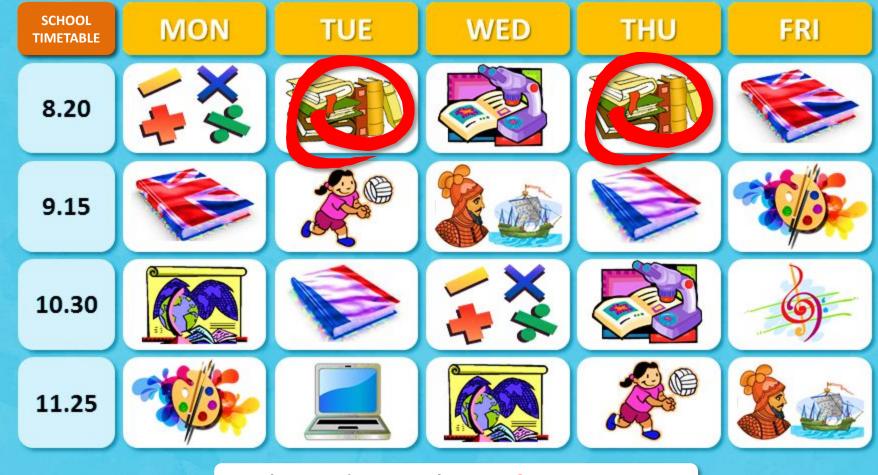

We have **English** 

What's on Monday at twenty past eight and on Wednesday at half-past ten?

We have maths

What's on Tuesday and Thursday at twenty past eight?

We have literature

What's on Tuesday at a quarter past nine and on Thursday at twenty-five past eleven?

## When do we have **English**?

On Monday at a quarter past nine and on Friday at twenty past eight.

### When do we have maths?

On Monday at twenty past eight and on Wednesday at half-past ten