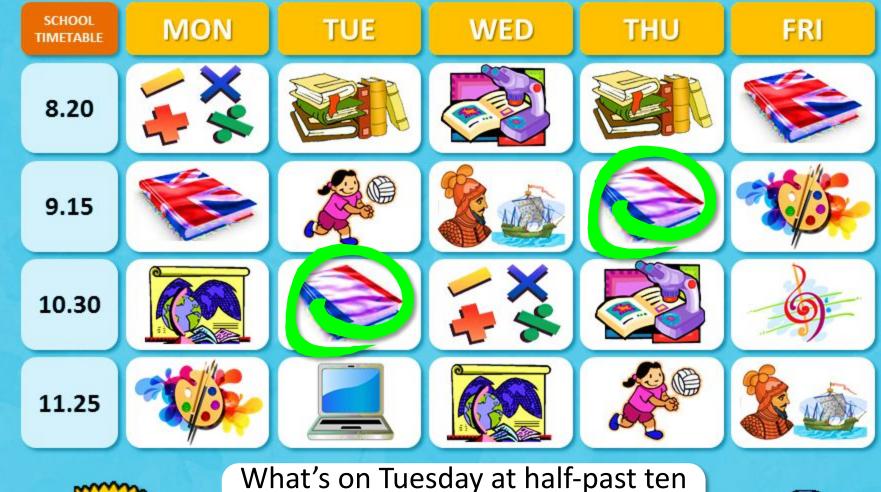

What's on Monday at twenty-five past eleven and on Friday at a quarter past nine?

We have \_\_\_\_art

What's on Wednesday at twenty past eight and on Thursday at half past ten?

We have science

past eleven?

## When do we have art?

On Monday at twenty-five past eleven and on Friday at a quarter past nine

When do we have literature?

On Tuesday and Thursday at twenty past eight

On Monday at half-past ten and on Wednesday at twenty-five past eleven