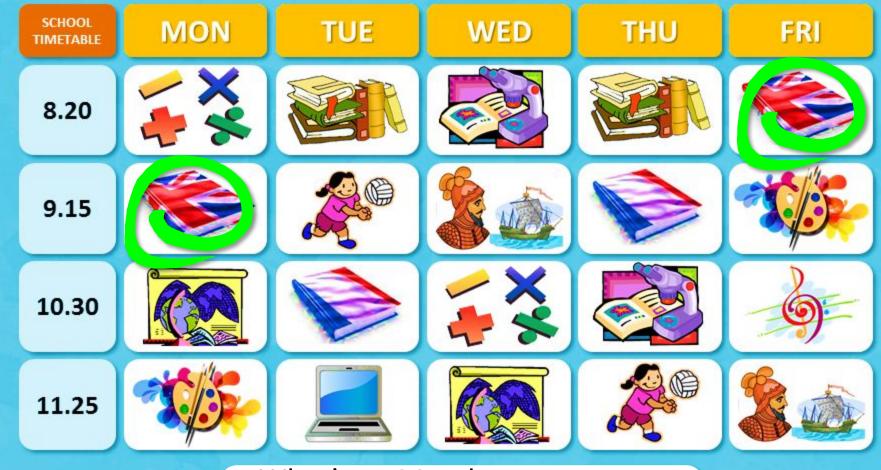

Bart is sneezing because he has a cold. What's the school subject that he can't say? Read and guess. Click on the slide to check.

What's on Monday at a quarter past nine and on Friday at twenty past eight?

We have **English** 

What's on Monday at twenty past eight and on Wednesday at half-past ten?

We have maths

What's on Tuesday and Thursday at twenty past eight?

We have literature

What's on Tuesday at a quarter past nine and on Thursday at twenty-five past eleven?

## When do we have **English**?

On Monday at a quarter past nine and on Friday at twenty past eight.