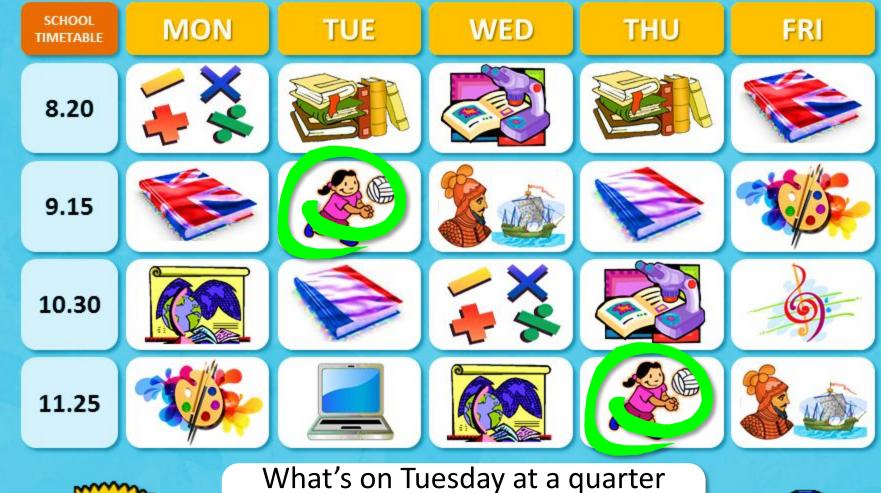

## When do we have P.E.?

On Tuesday at a quarter past nine and on Thursday at twenty-five past eleven