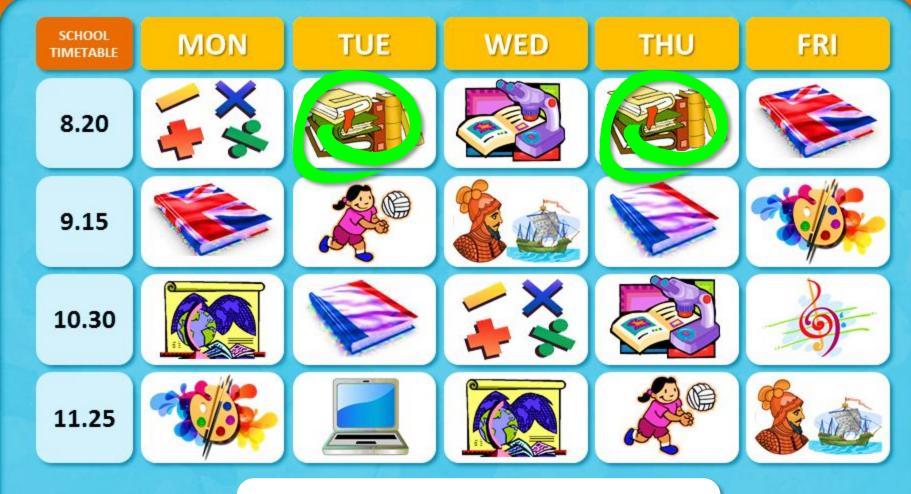

We have **English** 

What's on Monday at twenty past eight and on Wednesday at half-past ten?

We have maths

What's on Tuesday and Thursday at twenty past eight?

We have literature

What's on Tuesday at a quarter past nine and on Thursday at twenty-five past eleven?

We have P.E.

What's on Wednesday at a quarter past nine and on Friday at twenty-five past eleven?

We have **history** 

What's on Tuesday at half-past ten and on Thursday at a quarter past nine?

We have French

What's on Monday at twenty-five past eleven and on Friday at a quarter past nine?

We have \_\_\_\_art

What's on Wednesday at twenty past eight and on Thursday at half past ten?

We have science

past eleven?

**ICT** We have

What's on Friday at half-past ten?

We have **music** 