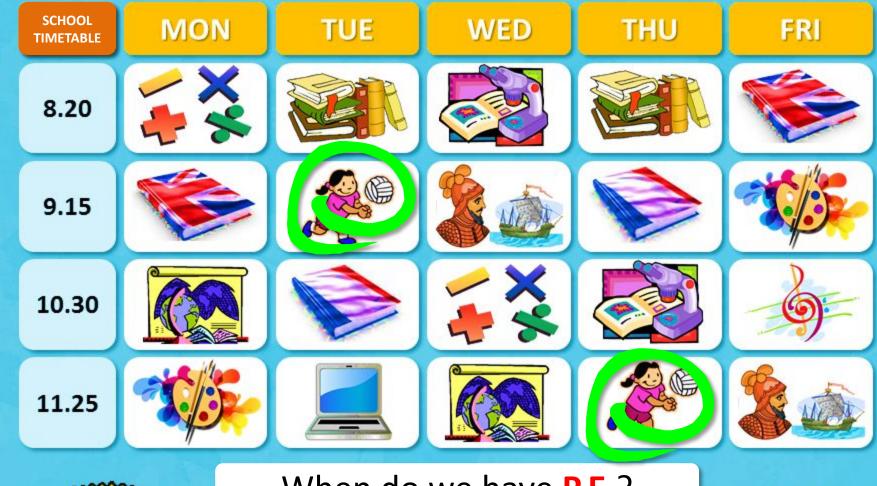

Bart is sneezing because he has a cold. What's the school subject that he can't say? Read and guess. Click on the slide to check.

What's on Monday at a quarter past nine and on Friday at twenty past eight?

We have P.E.

What's on Wednesday at a quarter past nine and on Friday at twenty-five past eleven?

We have **history** 

What's on Tuesday at half-past ten and on Thursday at a quarter past nine?

We have French

## When do we have P.E.?

On Tuesday at a quarter past nine and on Thursday at twenty-five past eleven