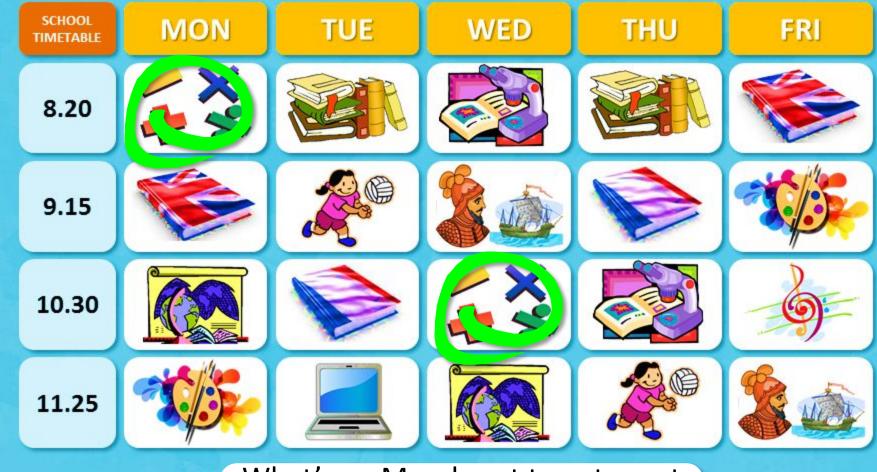

What's on Monday at twenty-five past eleven and on Friday at a quarter past nine?

We have \_\_\_\_art

What's on Wednesday at twenty past eight and on Thursday at half past ten?

We have science

past eleven?

### When do we have maths?

On Monday at twenty past eight and on Wednesday at half-past ten