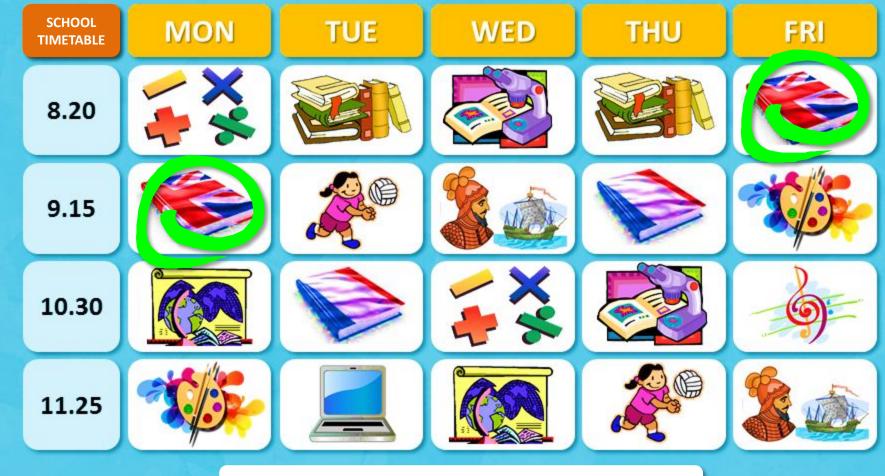

Bart is sneezing because he has a cold. What's the school subject that he can't say? Read and guess. Click on the slide to check.

What's on Monday at a quarter past nine and on Friday at twenty past eight?

We have **English** 

What's on Monday at twenty past eight and on Wednesday at half-past ten?

We have maths

What's on Tuesday and Thursday at twenty past eight?

We have literature

What's on Tuesday at a quarter past nine and on Thursday at twenty-five past eleven?

## When do we have **English**?

On Monday at a quarter past nine and on Friday at twenty past eight.