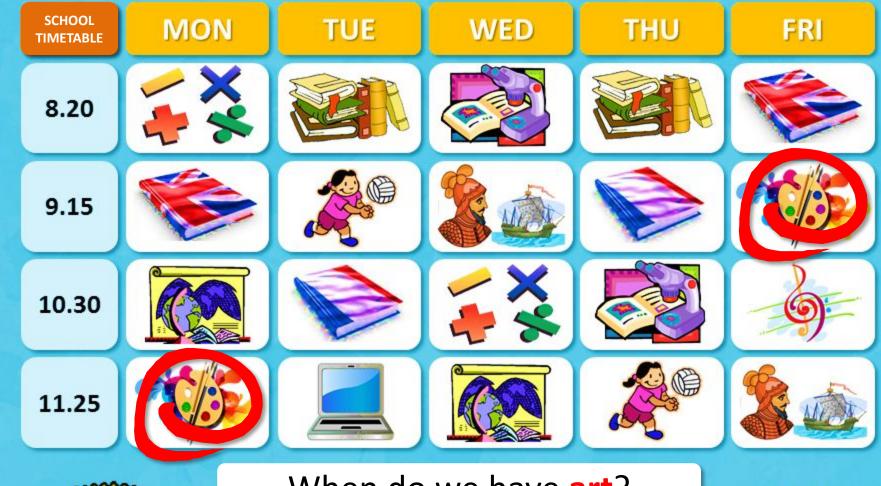

What's on Monday at twenty-five past eleven and on Friday at a quarter past nine?

We have \_\_\_\_art

What's on Wednesday at twenty past eight and on Thursday at half past ten?

We have science

past eleven?

## When do we have art?

On Monday at twenty-five past eleven and on Friday at a quarter past nine

When do we have literature?

On Tuesday and Thursday at twenty past eight

On Monday at half-past ten and on Wednesday at twenty-five past eleven