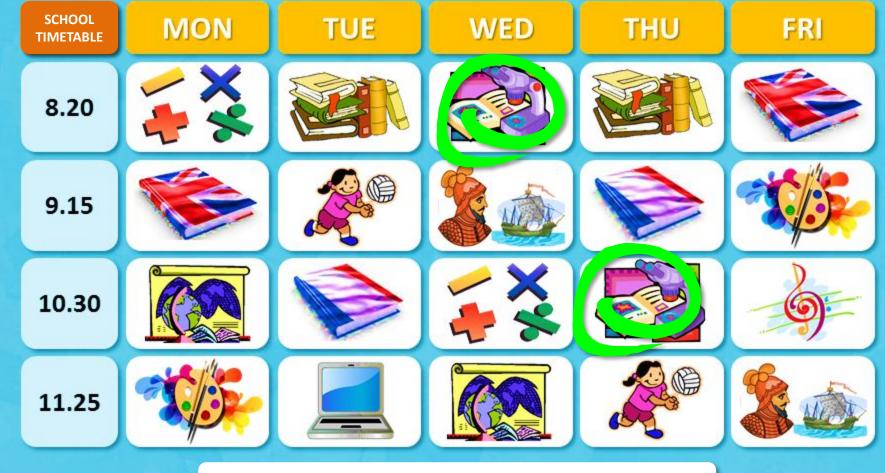

#### When do we have French?

On Tuesday at half-past ten and on Thursday at a quarter past nine