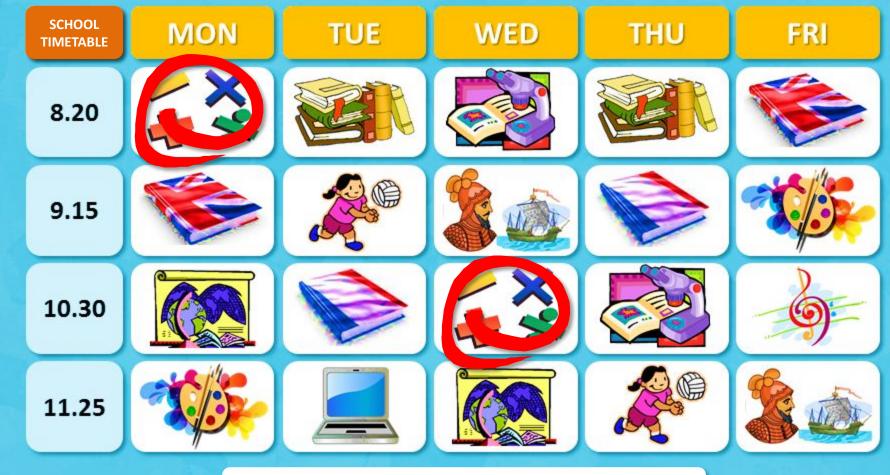

We have **English** 

What's on Monday at twenty past eight and on Wednesday at half-past ten?

We have maths

What's on Tuesday and Thursday at twenty past eight?

We have literature

What's on Tuesday at a quarter past nine and on Thursday at twenty-five past eleven?

### When do we have maths?

On Monday at twenty past eight and on Wednesday at half-past ten

# When do we have **history**?

On Wednesday at a quarter past nine and on Friday at twenty-five past eleven

When do we have science?

On Wednesday at twenty past eight and on Thursday at half past ten

When do we have music?