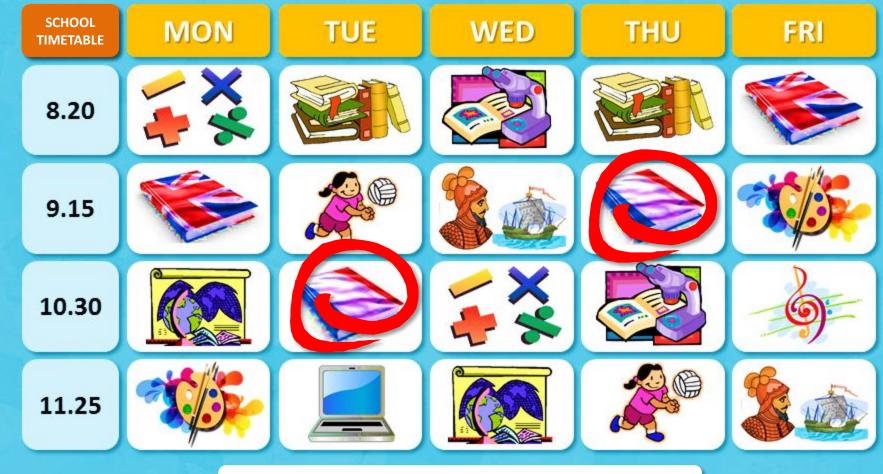

Bart is sneezing because he has a cold. What's the school subject that he can't say? Read and guess. Click on the slide to check.

What's on Monday at a quarter past nine and on Friday at twenty past eight?

#### When do we have French?

On Tuesday at half-past ten and on Thursday at a quarter past nine