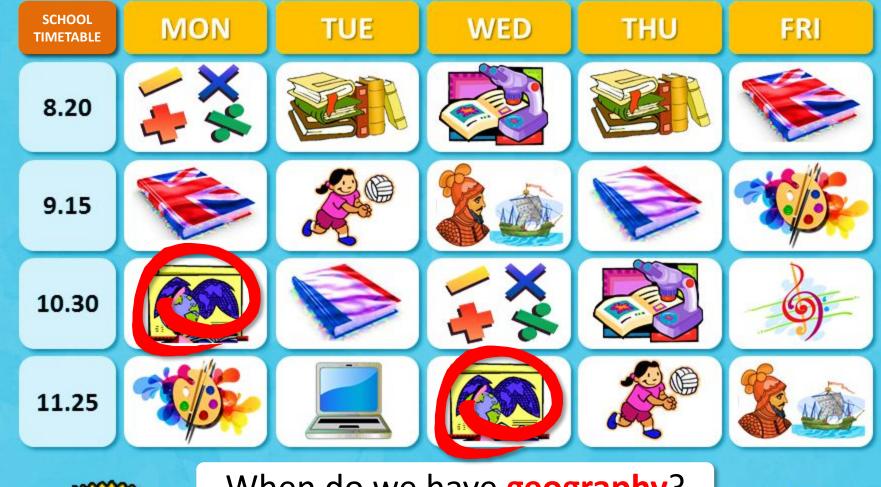

## When do we have art?

On Monday at twenty-five past eleven and on Friday at a quarter past nine

When do we have literature?

On Tuesday and Thursday at twenty past eight

On Monday at half-past ten and on Wednesday at twenty-five past eleven

# When do we have **history**?

On Wednesday at a quarter past nine and on Friday at twenty-five past eleven

When do we have science?

On Wednesday at twenty past eight and on Thursday at half past ten

When do we have music?