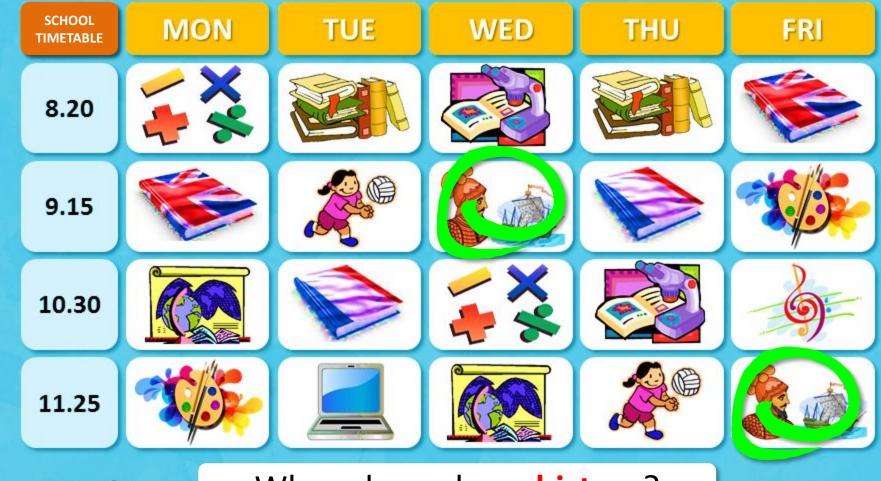

We have P.E.

What's on Wednesday at a quarter past nine and on Friday at twenty-five past eleven?

We have **history** 

What's on Tuesday at half-past ten and on Thursday at a quarter past nine?

We have French

# When do we have **history**?

On Wednesday at a quarter past nine and on Friday at twenty-five past eleven

When do we have science?

On Wednesday at twenty past eight and on Thursday at half past ten

When do we have music?