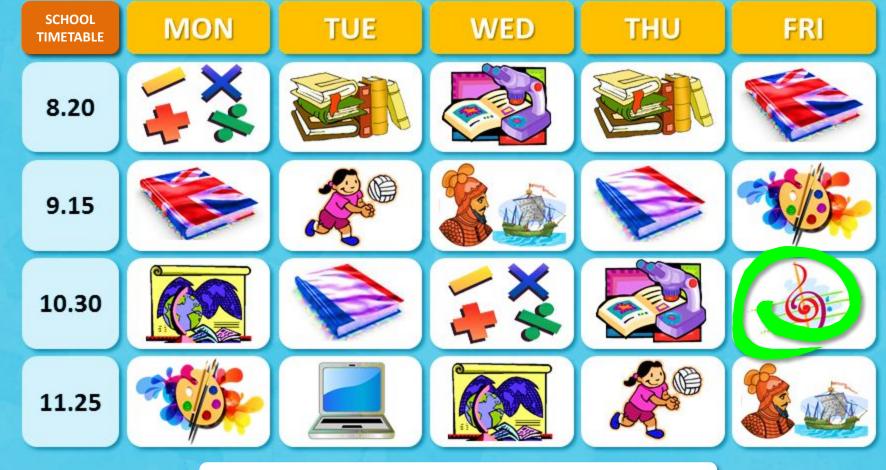

# When do we have **history**?

On Wednesday at a quarter past nine and on Friday at twenty-five past eleven

When do we have science?

On Wednesday at twenty past eight and on Thursday at half past ten

When do we have music?

On Friday at half-past ten.