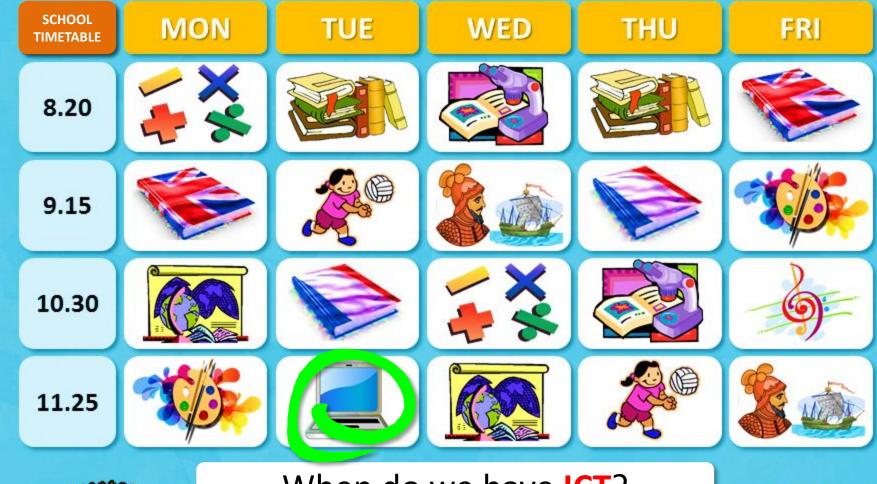

We have **English** 

What's on Monday at twenty past eight and on Wednesday at half-past ten?

We have maths

What's on Tuesday and Thursday at twenty past eight?

We have literature

What's on Tuesday at a quarter past nine and on Thursday at twenty-five past eleven?

We have P.E.

What's on Wednesday at a quarter past nine and on Friday at twenty-five past eleven?

We have **history** 

What's on Tuesday at half-past ten and on Thursday at a quarter past nine?

We have French

What's on Monday at twenty-five past eleven and on Friday at a quarter past nine?

We have \_\_\_\_art

What's on Wednesday at twenty past eight and on Thursday at half past ten?

We have science

past eleven?

**ICT** We have

What's on Friday at half-past ten?

We have **music** 

## When do we have **English**?

On Monday at a quarter past nine and on Friday at twenty past eight.

### When do we have maths?

On Monday at twenty past eight and on Wednesday at half-past ten

## When do we have P.E.?

On Tuesday at a quarter past nine and on Thursday at twenty-five past eleven

#### When do we have French?

On Tuesday at half-past ten and on Thursday at a quarter past nine

## When do we have art?

On Monday at twenty-five past eleven and on Friday at a quarter past nine

When do we have literature?

On Tuesday and Thursday at twenty past eight

On Monday at half-past ten and on Wednesday at twenty-five past eleven

# When do we have **history**?

On Wednesday at a quarter past nine and on Friday at twenty-five past eleven

When do we have science?

On Wednesday at twenty past eight and on Thursday at half past ten

When do we have music?

On Friday at half-past ten.