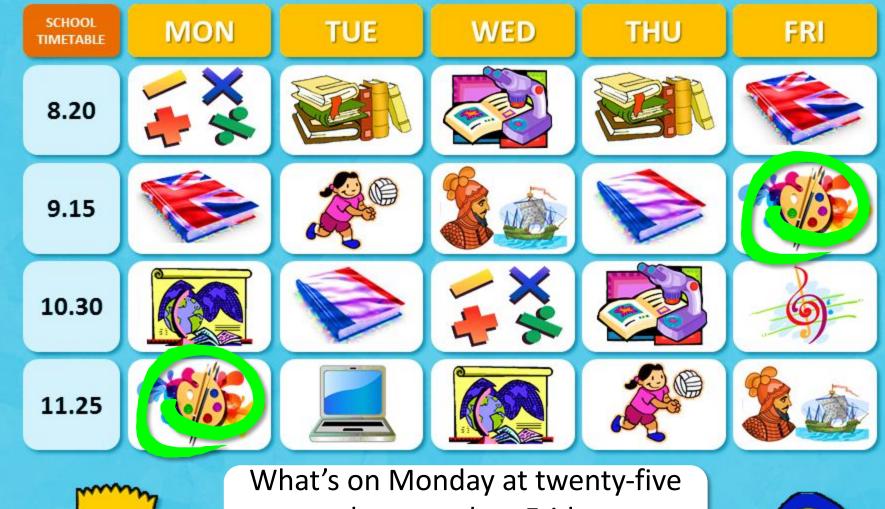

What's on Monday at twenty-five past eleven and on Friday at a quarter past nine?

We have \_\_\_\_art

What's on Wednesday at twenty past eight and on Thursday at half past ten?

We have science

past eleven?

## When do we have art?

On Monday at twenty-five past eleven and on Friday at a quarter past nine

When do we have literature?

On Tuesday and Thursday at twenty past eight

On Monday at half-past ten and on Wednesday at twenty-five past eleven