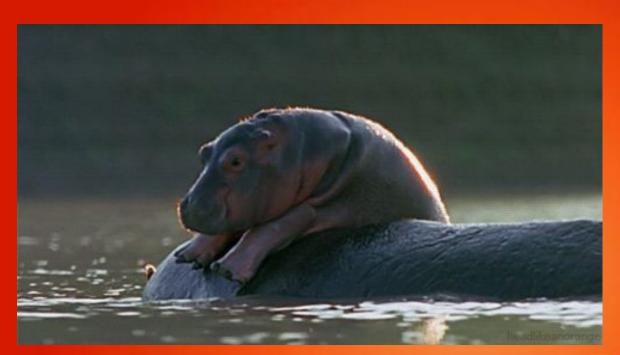

# GAME BULLS THE GAME Show

- 1. Make teams. Decide which team goes first.
- 2. Appoint a scorekeeper.
- 3. Teams answer correctly and earn money. If a team is correct, they can continue until max. 3 times or until they get BAAM!
- 4. If a team hits BAAM! they go bankrupt!
- 5. The team with the most money at the end is the winner.
- 6. Penalties cost a team \$10, \$25 and \$50 dollars!

| X | X | X | X | X        |
|---|---|---|---|----------|
| X | X | X | X | X        |
| X | X | X | X | X        |
| X |   | X | X | <b>2</b> |
| X | X | X | X | <b>X</b> |
| X | X | X | X | X        |

Pick a Number! Don't get BAAMed!

#### What time is it?







# It's twelve o'clock



#### What animal is this?





## Snake





#### What animal is this?





# Hippo



#### What bird is this?







## What place is this?







## What place is it?





Train station





## What place is it?



## Playground







## What food is this?



Beans









#### What part of body is it?





Chin



#### What are these?





## Cheeks















# Volleyball









## Table tennis

















# Athletics





#### What is she doing?





# She's reading a book.







#### What is she doing?









## What is he doing?





# He's riding a bike.









# Helicopter











## Lorry















#### What is this?





# Scooter