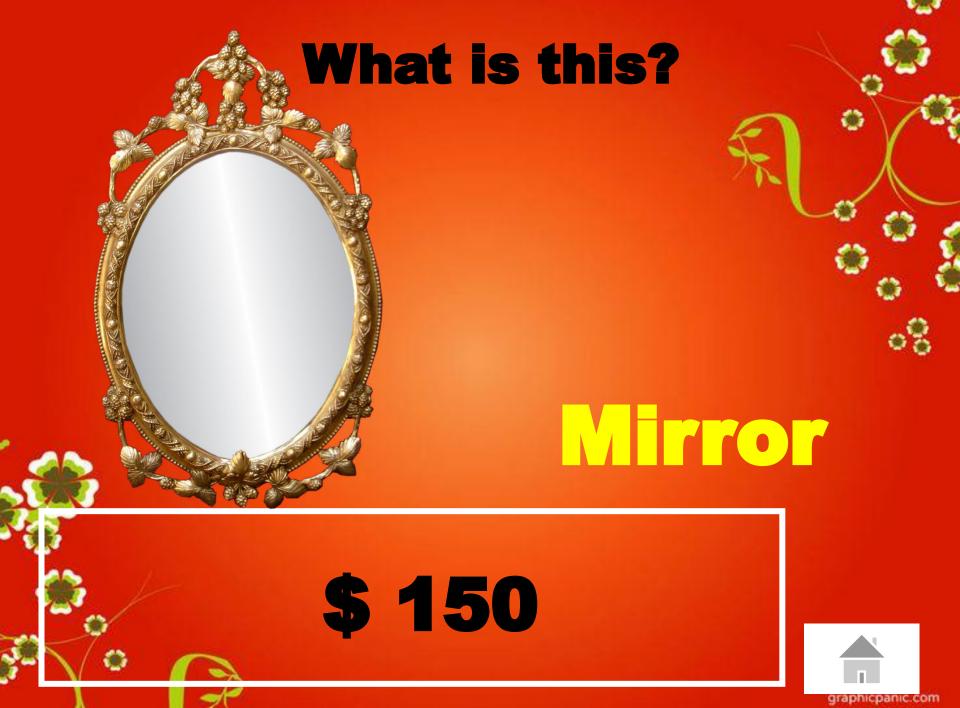

correct, they can continue until max. 3 times or until they get BAAM!
- 4. If a team hits BAAM! they go bankrupt!
- 5. The team with the most money at the end is the winner.
- 6. Penalties cost a team \$10, \$25 and \$50 dollars!

| X | X | X | X | X        |
|---|---|---|---|----------|
| X | X | X | X | X        |
| X | X | X | X | X        |
| X |   | X | X | <b>2</b> |
| X | X | X | X | <b>X</b> |
| X | X | X | X | X        |

Pick a Number! Don't get BAAMed!

#### What time is it?







# It's twelve o'clock



#### What animal is this?





## Snake





#### What animal is this?





# Hippo



#### What bird is this?







## What place is this?







## What place is it?





Train station





## What place is it?



## Playground







## What food is this?



Beans









#### What part of body is it?





Chin



#### What are these?





## Cheeks















# Volleyball









## Table tennis

















# Athletics





#### What is she doing?





# She's reading a book.







#### What is she doing?









## What is he doing?





# He's riding a bike.









# Helicopter











## Lorry















#### What is this?





# Scooter