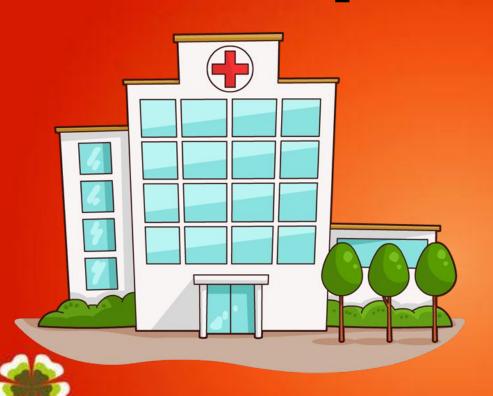

w

- 1. Make teams. Decide which team goes first.
- 2. Appoint a scorekeeper.
- 3. Teams answer correctly and earn money. If a team is correct, they can continue until max. 3 times or until they get BAAM!
- 4. If a team hits BAAM! they go bankrupt!
- 5. The team with the most money at the end is the winner.
- 6. Penalties cost a team \$10, \$25 and \$50 dollars!

| X | X | X | X | X        |
|---|---|---|---|----------|
| X | X | X | X | X        |
| X | X | X | X | X        |
| X |   | X | X | <b>2</b> |
| X | X | X | X | <b>X</b> |
| X | X | X | X | X        |

Pick a Number! Don't get BAAMed!

#### What time is it?







# It's twelve o'clock



#### What animal is this?





## Snake





#### What animal is this?





# Hippo



#### What bird is this?







## What place is this?







## What place is it?





Train station





## What place is it?



## Playground







## What food is this?



Beans









#### What part of body is it?





Chin



#### What are these?





## Cheeks















# Volleyball









## Table tennis

















# Athletics





#### What is she doing?





# She's reading a book.







#### What is she doing?









## What is he doing?





# He's riding a bike.









# Helicopter











## Lorry















#### What is this?





# Scooter