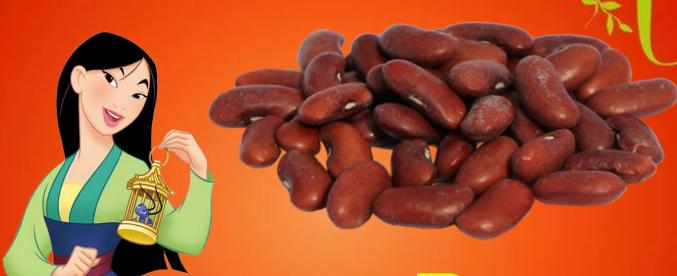

y. If a team is correct, they can continue until max. 3 times or until they get BAAM!
- 4. If a team hits BAAM! they go bankrupt!
- 5. The team with the most money at the end is the winner.
- 6. Penalties cost a team \$10, \$25 and \$50 dollars!

| X | X | X | X | X        |
|---|---|---|---|----------|
| X | X | X | X | X        |
| X | X | X | X | X        |
| X |   | X | X | <b>2</b> |
| X | X | X | X | <b>X</b> |
| X | X | X | X | X        |

Pick a Number! Don't get BAAMed!

#### What time is it?







# It's twelve o'clock



#### What animal is this?





## Snake





#### What animal is this?





# Hippo



#### What bird is this?







## What place is this?







## What place is it?





Train station





## What place is it?



## Playground







## What food is this?



Beans









#### What part of body is it?





Chin



#### What are these?





## Cheeks















# Volleyball









## Table tennis

















# Athletics





#### What is she doing?





# She's reading a book.







#### What is she doing?









## What is he doing?





# He's riding a bike.









# Helicopter











## Lorry















#### What is this?





# Scooter