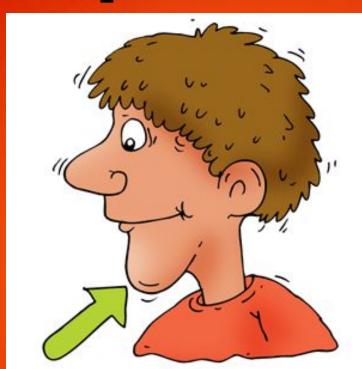

max. 3 times or until they get BAAM!
- 4. If a team hits BAAM! they go bankrupt!
- 5. The team with the most money at the end is the winner.
- 6. Penalties cost a team \$10, \$25 and \$50 dollars!

| X | X | X | X | X        |
|---|---|---|---|----------|
| X | X | X | X | X        |
| X | X | X | X | X        |
| X |   | X | X | <b>2</b> |
| X | X | X | X | <b>X</b> |
| X | X | X | X | X        |

Pick a Number! Don't get BAAMed!

#### What time is it?







# It's twelve o'clock



#### What animal is this?





## Snake





#### What animal is this?





# Hippo



#### What bird is this?







## What place is this?







## What place is it?





Train station





## What place is it?



## Playground







## What food is this?



Beans









#### What part of body is it?





Chin



#### What are these?





## Cheeks















# Volleyball









## Table tennis

















# Athletics





#### What is she doing?





# She's reading a book.







#### What is she doing?









## What is he doing?





# He's riding a bike.









# Helicopter











## Lorry















#### What is this?





# Scooter