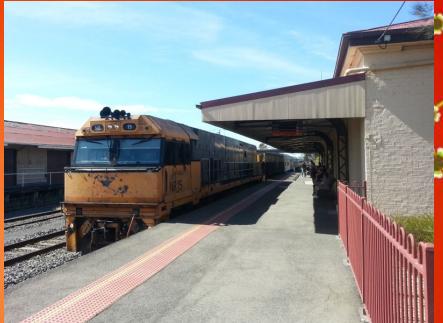

ch team goes first.
- 2. Appoint a scorekeeper.
- 3. Teams answer correctly and earn money. If a team is correct, they can continue until max. 3 times or until they get BAAM!
- 4. If a team hits BAAM! they go bankrupt!
- 5. The team with the most money at the end is the winner.
- 6. Penalties cost a team \$10, \$25 and \$50 dollars!

| X | X | X | X | X        |
|---|---|---|---|----------|
| X | X | X | X | X        |
| X | X | X | X | X        |
| X |   | X | X | <b>2</b> |
| X | X | X | X | <b>X</b> |
| X | X | X | X | X        |

Pick a Number! Don't get BAAMed!

#### What time is it?







# It's twelve o'clock



#### What animal is this?





## Snake





#### What animal is this?





# Hippo



#### What bird is this?







## What place is this?







## What place is it?





Train station





## What place is it?



## Playground







## What food is this?



Beans









#### What part of body is it?





Chin



#### What are these?





## Cheeks















# Volleyball









## Table tennis

















# Athletics





#### What is she doing?





# She's reading a book.







#### What is she doing?









## What is he doing?





# He's riding a bike.









# Helicopter











## Lorry















#### What is this?





# Scooter