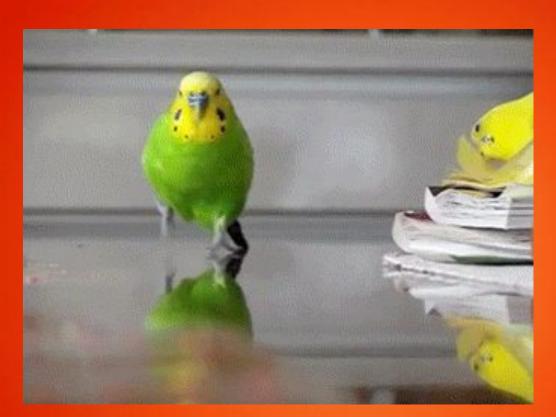

# GAME BULLS THE GAME Show

- 1. Make teams. Decide which team goes first.
- 2. Appoint a scorekeeper.
- 3. Teams answer correctly and earn money. If a team is correct, they can continue until max. 3 times or until they get BAAM!
- 4. If a team hits BAAM! they go bankrupt!
- 5. The team with the most money at the end is the winner.
- 6. Penalties cost a team \$10, \$25 and \$50 dollars!

| X | X | X | X | X        |
|---|---|---|---|----------|
| X | X | X | X | X        |
| X | X | X | X | X        |
| X |   | X | X | <b>2</b> |
| X | X | X | X | <b>X</b> |
| X | X | X | X | X        |

Pick a Number! Don't get BAAMed!

#### What time is it?







# It's twelve o'clock



#### What animal is this?





## Snake





#### What animal is this?





# Hippo



#### What bird is this?







## What place is this?







## What place is it?





Train station





## What place is it?



## Playground







## What food is this?



Beans









#### What part of body is it?





Chin



#### What are these?





## Cheeks















# Volleyball









## Table tennis

















# Athletics





#### What is she doing?





# She's reading a book.







#### What is she doing?









## What is he doing?





# He's riding a bike.









# Helicopter











## Lorry















#### What is this?





# Scooter