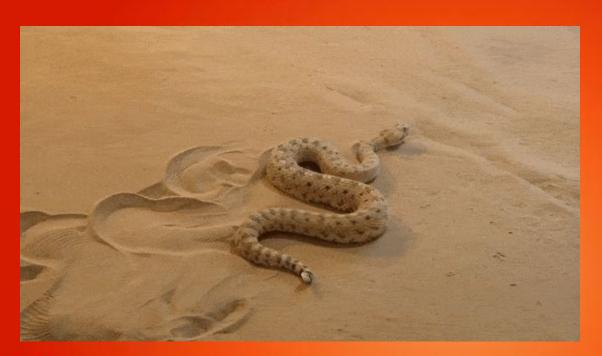

# GAME BULLS THE GAME Show

- 1. Make teams. Decide which team goes first.
- 2. Appoint a scorekeeper.
- 3. Teams answer correctly and earn money. If a team is correct, they can continue until max. 3 times or until they get BAAM!
- 4. If a team hits BAAM! they go bankrupt!
- 5. The team with the most money at the end is the winner.
- 6. Penalties cost a team \$10, \$25 and \$50 dollars!

| X | X | X | X | X        |
|---|---|---|---|----------|
| X | X | X | X | X        |
| X | X | X | X | X        |
| X |   | X | X | <b>2</b> |
| X | X | X | X | <b>X</b> |
| X | X | X | X | X        |

Pick a Number! Don't get BAAMed!

#### What time is it?







# It's twelve o'clock



#### What animal is this?





## Snake





#### What animal is this?





# Hippo



#### What bird is this?







## What place is this?







## What place is it?





Train station





## What place is it?



## Playground







## What food is this?



Beans









#### What part of body is it?





Chin



#### What are these?





## Cheeks















# Volleyball









## Table tennis

















# Athletics





#### What is she doing?





# She's reading a book.







#### What is she doing?









## What is he doing?





# He's riding a bike.









# Helicopter











## Lorry















#### What is this?





# Scooter