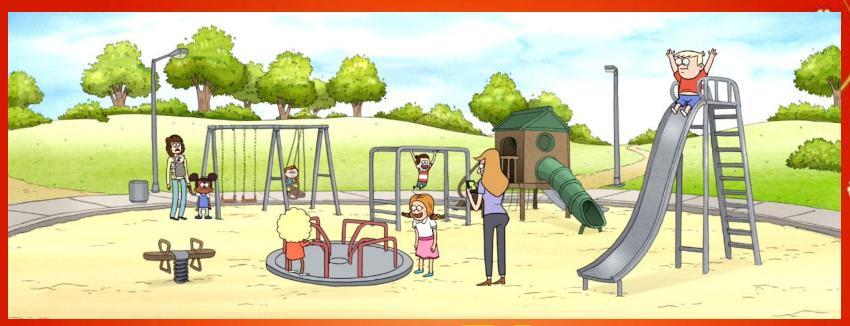

per.
- 3. Teams answer correctly and earn money. If a team is correct, they can continue until max. 3 times or until they get BAAM!
- 4. If a team hits BAAM! they go bankrupt!
- 5. The team with the most money at the end is the winner.
- 6. Penalties cost a team \$10, \$25 and \$50 dollars!

| X | X | X | X | X        |
|---|---|---|---|----------|
| X | X | X | X | X        |
| X | X | X | X | X        |
| X |   | X | X | <b>2</b> |
| X | X | X | X | <b>X</b> |
| X | X | X | X | X        |

Pick a Number! Don't get BAAMed!

#### What time is it?







# It's twelve o'clock



#### What animal is this?





## Snake





#### What animal is this?





# Hippo



#### What bird is this?







## What place is this?







## What place is it?





Train station





## What place is it?



## Playground







## What food is this?



Beans









#### What part of body is it?





Chin



#### What are these?





## Cheeks















# Volleyball









## Table tennis

















# Athletics





#### What is she doing?





# She's reading a book.







#### What is she doing?









## What is he doing?





# He's riding a bike.









# Helicopter











## Lorry















#### What is this?





# Scooter