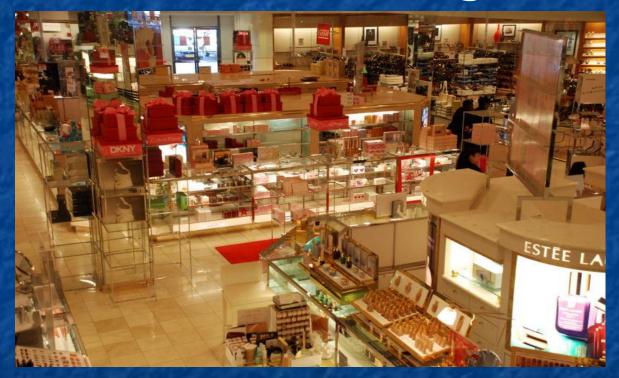

#### The heart of the city is usually....

the square.

A large shop that sells clothes, household appliances and a lot of other different things is called...

the department store