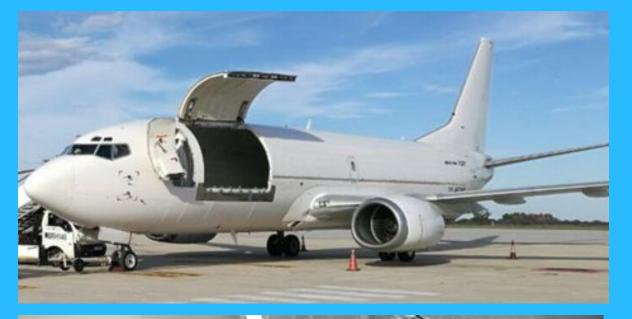

#### **Boeing 737 – 300**

MTOW - 63300kg MLW - 19000kg Zero fuel weight 30800kg Fuel capacity - 20 000 ltrs (16 tons) Flight range - 3800 km Flight overflight - 5000 km Loading container 10+1 (dimension 96 x 125) Dimension of Side Cargo door - 2.16 m x 3.48m or 85x137 inch