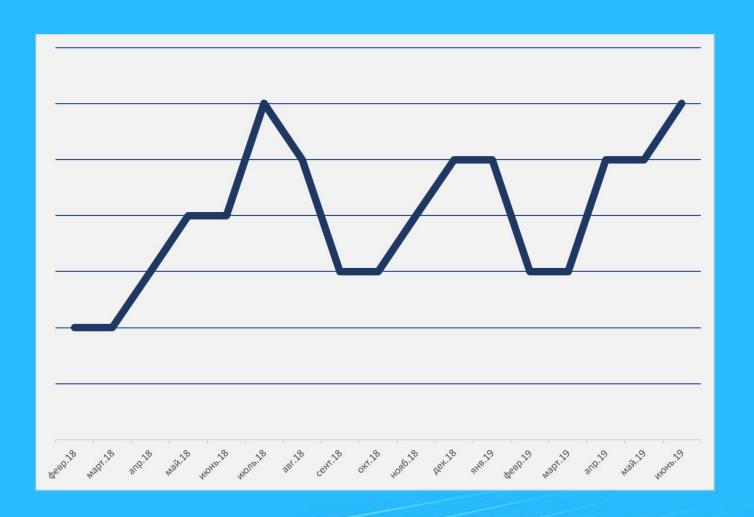

# **Historical background**

Spring 2018 company start

Summer 2018 Fleet start (An-26) – 2 units

**Autumn 2018 AOC Certification** 

#### **Summer 2019:**

- ISO 9001:2015 Certification;
- Fleet upgrade with B 737-300 3 units

Winter 2019 fleet extension (An-26) – 6 units