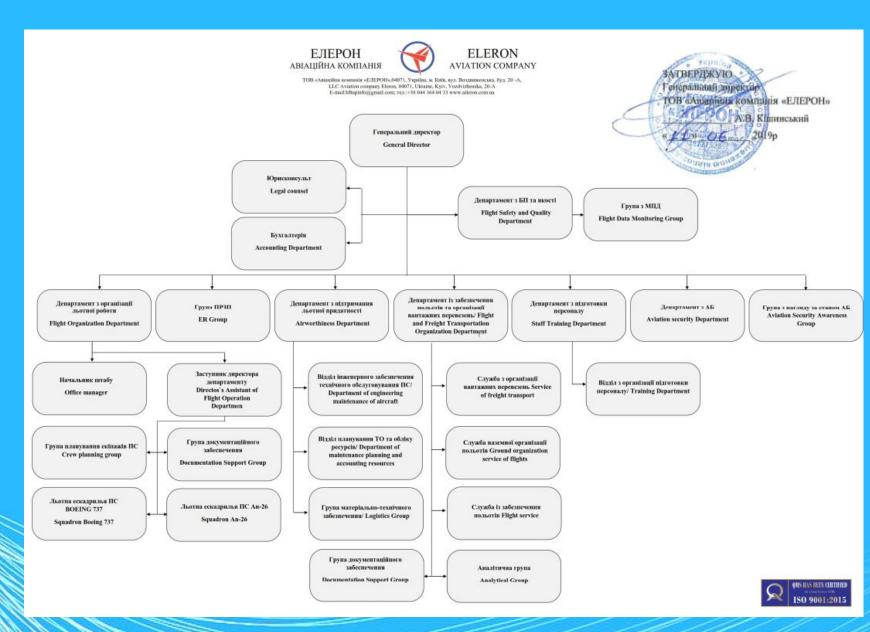

# Staff background

Our team is young but experienced.

It consist of:

- 21 crew;
- 43 engineers and mechanics;
- 12 flight dispatcher;
- 11 Top managers.