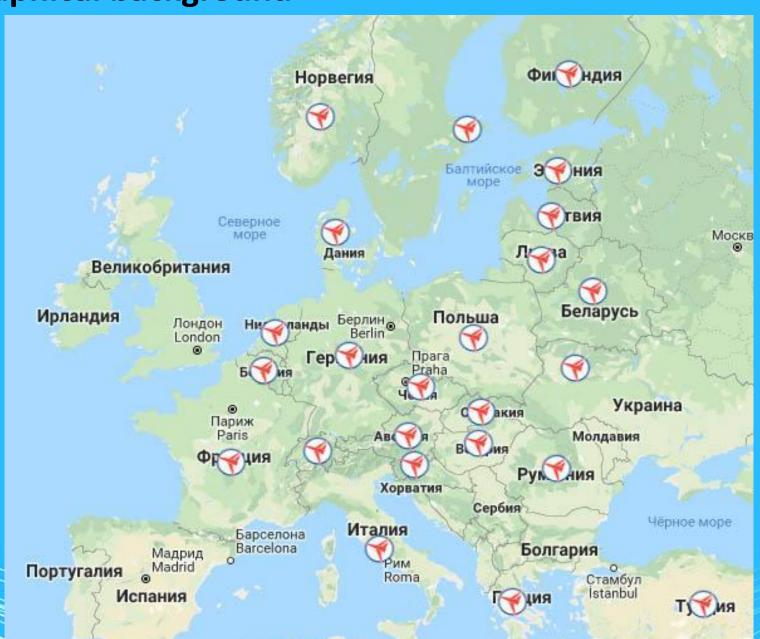

## **Geographical background**

Our company operates regular and charter flights in CIS, EU, ME and Asia regions.

In 2019-2020 our company plans to connect Ukraine with USA, Canada and Africa with cargo traffic.