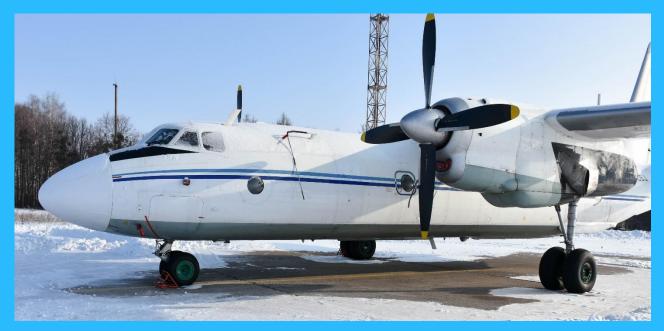

#### **AN - 26**

MTOW - 24 000 kg
Zero fuel weight 15 850 kg
Fuel capacity - 5500 kg
Flight range - 1200 km
Overflight - 5000 km
Loading capacity 5500 kg
Dimension of ramp —
1,6m x 2,3m x 11m