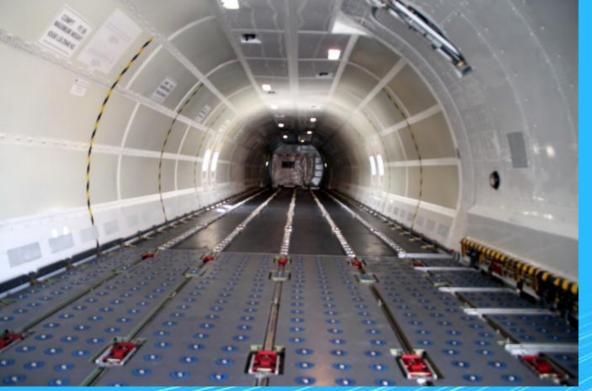

#### **Boeing 737 – 300**

MTOW - 63300kg MLW - 19000kg Zero fuel weight 30800kg Fuel capacity - 20 000 ltrs (16 tons) Flight range - 3800 km Flight overflight - 5000 km Loading container 10+1 (dimension 96 x 125) Dimension of Side Cargo door - 2.16 m x 3.48m or 85x137 inch