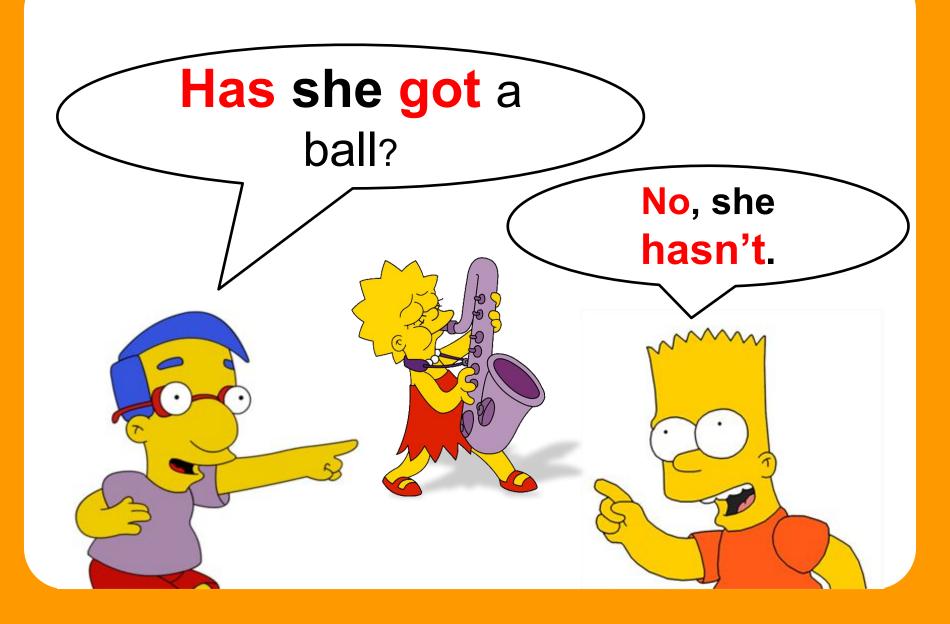

#### 

**MONO COT** INTERROGATIVE

#### **MONO COT** INTERROGATIVE

QUESTIONS Have I got? Have you got? Has he got? Has she got? Has it got?

#### SHORT ANSWERS

Yes, I/you have No, I/you haven't

Yes, he/she/it has No, he/she/it hasn't Remember

Have we got? Have you got? Have they got?

Yes, we/you/they have No, we/you/they haven't