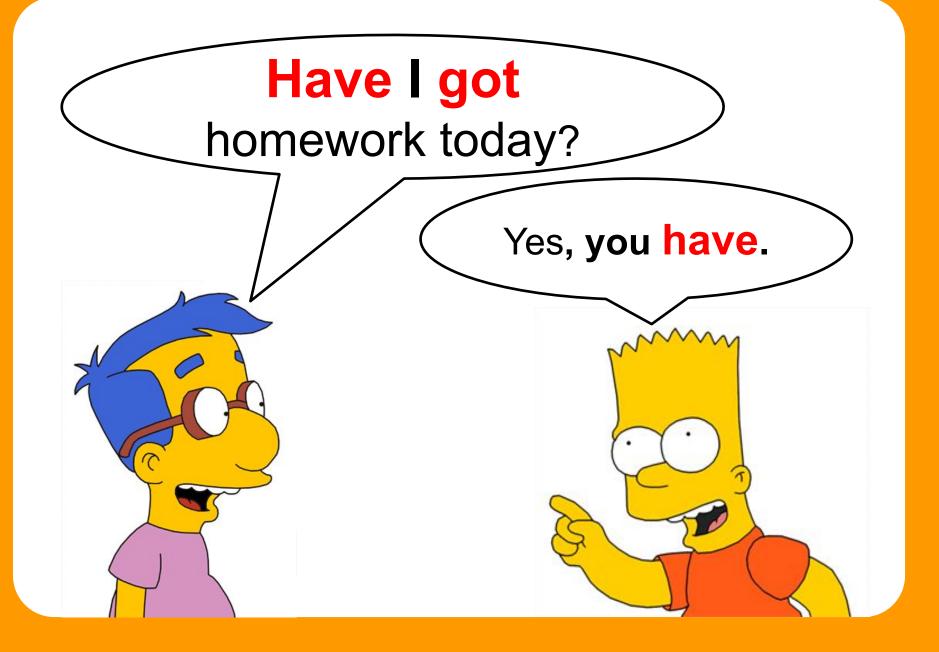

#### 

**MONO COT** INTERROGATIVE

#### **MONO COT** INTERROGATIVE

QUESTIONS Have I got? Have you got? Has he got? Has she got? Has it got?

#### SHORT ANSWERS

Yes, I/you have No, I/you haven't

Yes, he/she/it has No, he/she/it hasn't Remember

Have we got? Have you got? Have they got?

Yes, we/you/they have No, we/you/they haven't