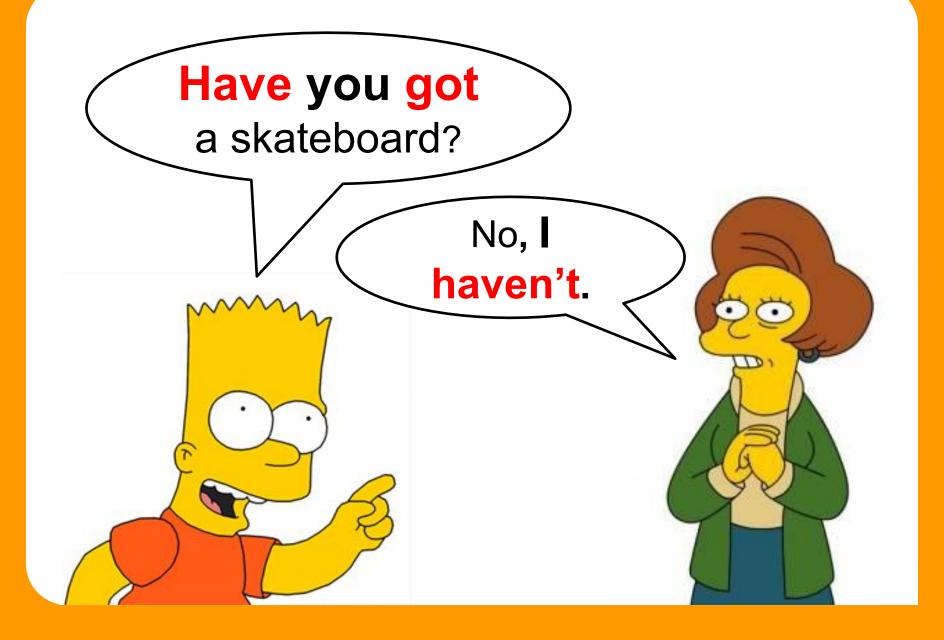

#### 

**MONO COT** INTERROGATIVE

#### **MONO COT** INTERROGATIVE

QUESTIONS Have I got? Have you got? Has he got? Has she got? Has it got?

#### SHORT ANSWERS

Yes, I/you have No, I/you haven't

Yes, he/she/it has No, he/she/it hasn't Remember

Have we got? Have you got? Have they got?

Yes, we/you/they have No, we/you/they haven't