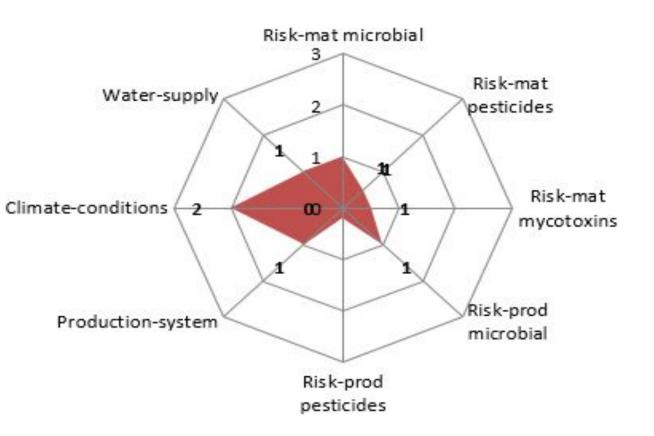

r national company

- National company B is located in Almaty.
- Total number of employees in the shop 19
- The shop is in production of pelmeni (meat dumplings)



- The company for five years, is a member of the UN Global Compact, realizing all the benefits of social responsibility, today the principles of the Global Compact is part of the strategy, culture and daily work of employees.
- The Company's integrated management system in accordance with the requirements of ISO 9001, 14001, 22000, as well as elements of the management of occupational safety, OHSAS 18001 occupational safety and social responsibility ISO 26000, allows systematically implement the principles of the Global Compact and provides a competitive advantage.

#### Product and Process characteristics

Average Score: 0,9



# Organization and Chain Environment characteristics



#### Control activities design

Average Score: 3,3



## Control activities operation



### Assurance activities



## Food safety output

Average Score: 3,2