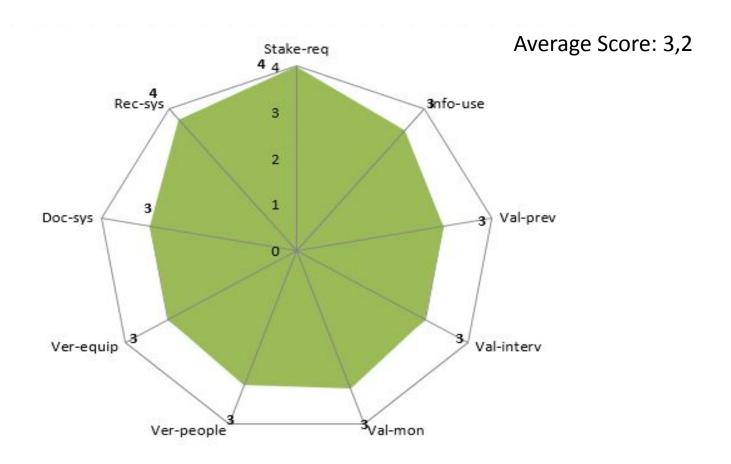

mpany for five years, is a member of the UN Global Compact, realizing all the benefits of social responsibility, today the principles of the Global Compact is part of the strategy, culture and daily work of employees.
- The Company's integrated management system in accordance with the requirements of ISO 9001, 14001, 22000, as well as elements of the management of occupational safety, OHSAS 18001 occupational safety and social responsibility ISO 26000, allows systematically implement the principles of the Global Compact and provides a competitive advantage.

#### Product and Process characteristics

Average Score: 0,9



# Organization and Chain Environment characteristics



#### Control activities design

Average Score: 3,3



## Control activities operation



### Assurance activities



## Food safety output

Average Score: 3,2