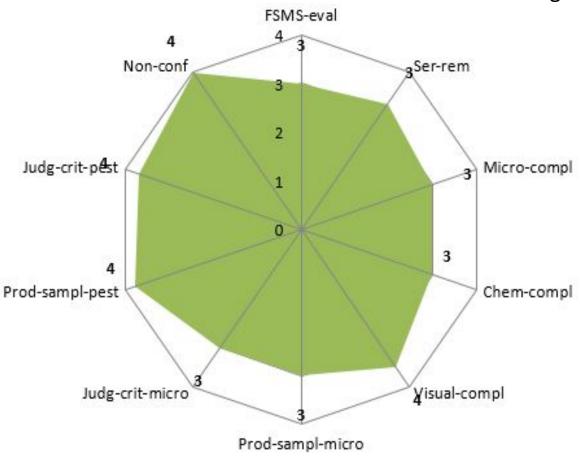

lobal Compact, realizing all the benefits of social responsibility, today the principles of the Global Compact is part of the strategy, culture and daily work of employees.
- The Company's integrated management system in accordance with the requirements of ISO 9001, 14001, 22000, as well as elements of the management of occupational safety, OHSAS 18001 occupational safety and social responsibility ISO 26000, allows systematically implement the principles of the Global Compact and provides a competitive advantage.

#### Product and Process characteristics

Average Score: 0,9



# Organization and Chain Environment characteristics



#### Control activities design

Average Score: 3,3



## Control activities operation



### Assurance activities



## Food safety output

Average Score: 3,2