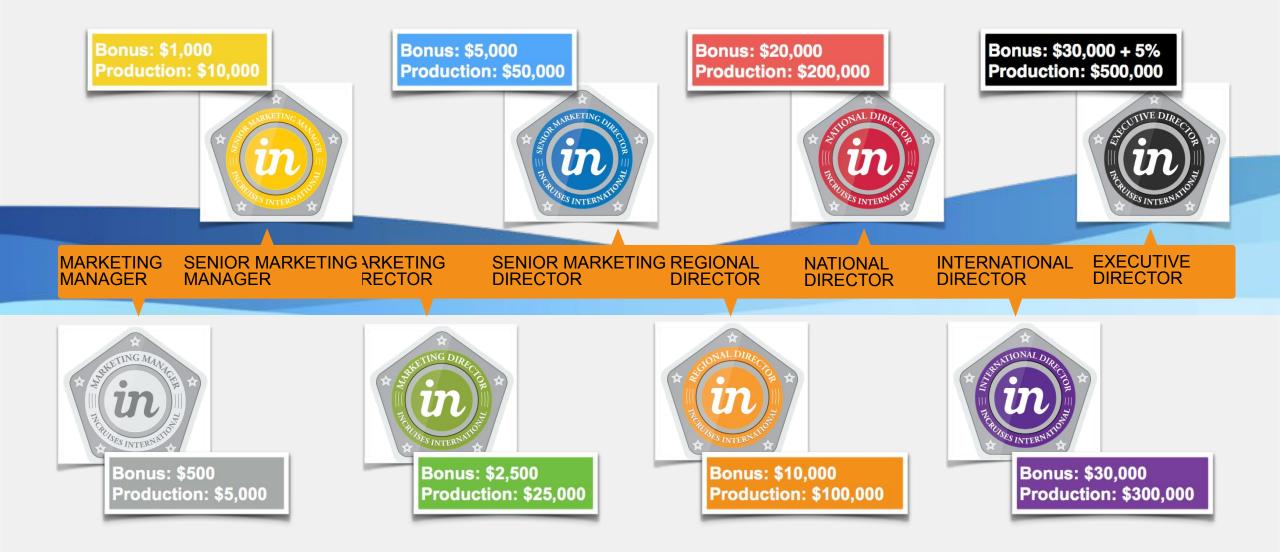

# 8 Rank achievement goals to max-out your Compensation

#### Rank Achievements

Our one qualification rule: No more than 20% of the production can count from any one producing leg.

The income projections in this presentation are for hypothetical purposes only and are not guarantees of future performance. We have used hypothetical calculations based on many assumptions, which may or may not be attainable by you. Your actual compensation, if any, will differ based upon a wide variety of factors, including, but not limited to, how many members you directly and indirectly refer to inCruises<sup>™</sup>, how long they remain as members, the compensation assigned by inCruises<sup>™</sup>, refunds, cancelations, and a number of other factors.