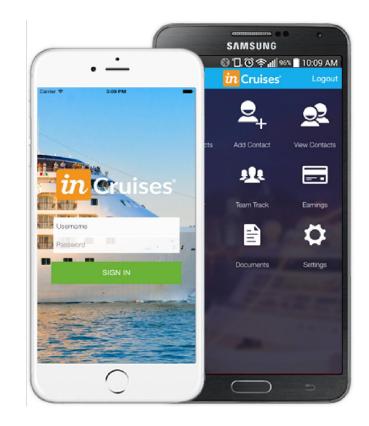

### Partner program resources and tools

- As a **Partner** with inCruises<sup>™</sup> you'll get:
  - A Personalized referral link (essentially your own replicated inCruises<sup>™</sup> website)
  - Your business email (your\_name@incruises.com)
  - An UNLIMITED email marketing system
  - Our Lead Management System to track invitations, registrations, customers and earnings
  - Downloadable Business Cards
  - Live and recorded online training
  - Marketing and promotional materials
  - And even iPhone and Android Apps to manage your business on the go