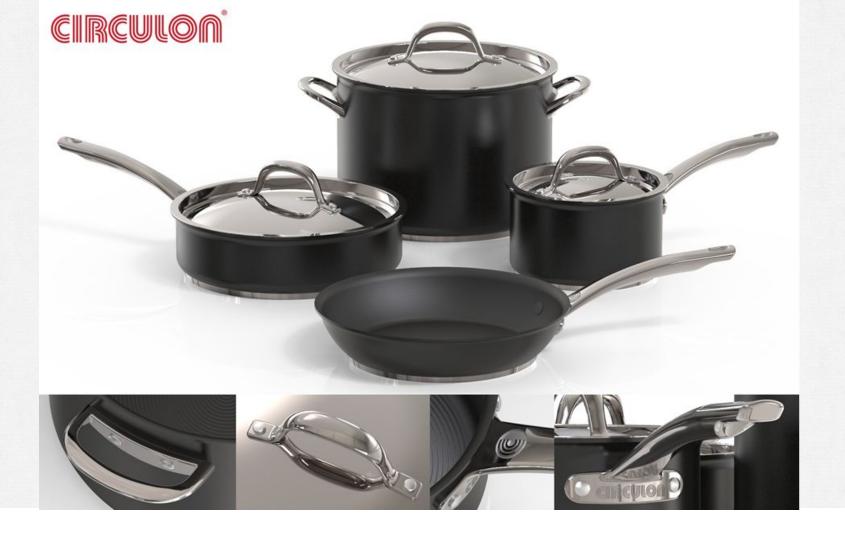

## TOTAL® Non-stick System

- The hi-low circular grooves significantly reduce abrasion and as a result create an exceptional non-stick surface.
- Total triple layer non-stick coating requires little or no oil for cooking.

## Hard Anodized Non-stick

- Durable hard anodized construction is twice as hard as stainless steel and offers exceptional heat distribution.
- Non-stick exterior makes clean up effortless.

## Innovative flat-rivet Technology

- Flat rivet design provides a safe and secure fitting. Food won't get stuck around the rivets making clean up quick and easy.
- Deep seated stainless steel lids fit securely and are oven safe to 500