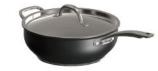

te an exceptional non-stick surface.
- Total triple layer non-stick coating requires little or no oil for cooking.

## Hard Anodized Non-stick

- Durable hard anodized construction is twice as hard as stainless steel and offers exceptional heat distribution.
- Non-stick exterior makes clean up effortless.

## Innovative flat-rivet Technology

- Flat rivet design provides a safe and secure fitting. Food won't get stuck around the rivets making clean up quick and easy.
- Deep seated stainless steel lids fit securely and are oven safe to 500

- Suitable for use on all hob tops.
- Oven safe to 500
- Dishwasher Safe
- Lifetime Guarantee







Designed to withstand the rigours of the professional kitchen, yet with enough style and sophistication to grace any home kitchen.



16cm/1.4L Milkpan



28cm/4.3L Chef pan



22cm Skillet

26cm Skillet

30cm Skillet