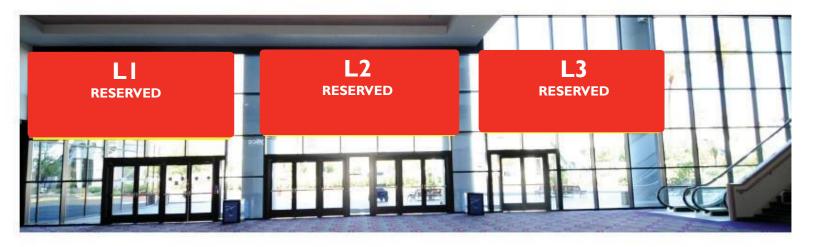

L. Lobby Windows
RESERVED

N. Stair Landings RESERVED

- O. Stair Graphics
  •168" x 54"
  - •Vinyl Strips (Cut and applied in 9 strips each @ 168" x 6")
  - 4 Locations Available

Q. Column Wraps RESERVED

R. Wall Banner RESERVED