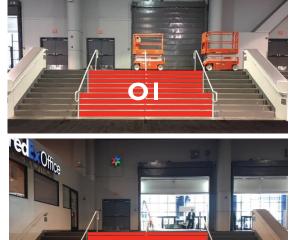

L. Lobby Windows
RESERVED

N. Stair Landings RESERVED

- O. Stair Graphics
  •168" x 54"
  - •Vinyl Strips (Cut and applied in 9 strips each @ 168" x 6")
  - 4 Locations Available

Q. Column Wraps RESERVED

R. Wall Banner RESERVED

#### INDOOR BRANDING

| L | \$25K |  |
|---|-------|--|
| 0 | \$25K |  |

O \$12.5K for one, \$20K for both levels

N \$25K R \$20K