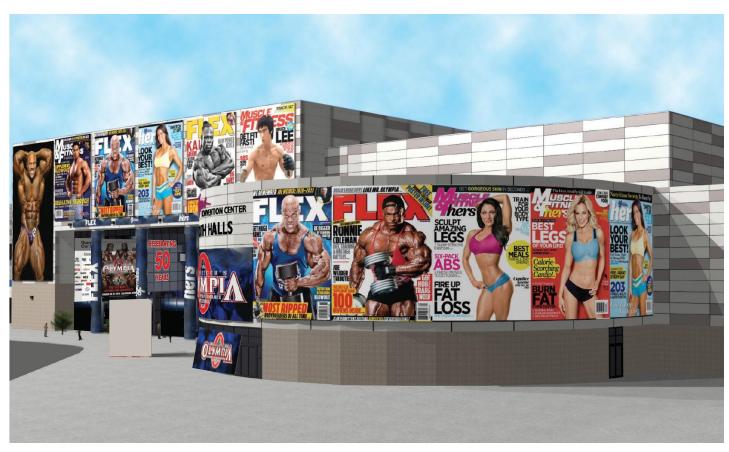

#### F. Right Main Entrance Banner

- •19' x 30' (96'x30' across all 5)
- Magnetic

- G. Left Full-Size Upper Banner
  - 60' x 20'
  - Magnetic
- H. Left Full-Size Lower Banner
  - 60' x 12'
  - Magnetic
- I. Left Vertical Banner
  - 50' x 60'
  - Magnetic
- J. Premium Vertical Banner
  - 32' x 60'
  - Magnetic

K. Front Column