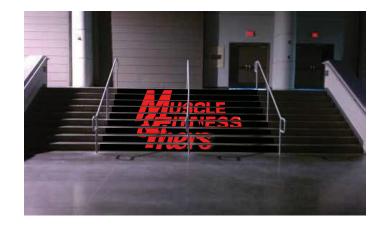

L. Lobby Windows
RESERVED

N. Stair Landings RESERVED

- O. Stair Graphics
  •168" x 54"
  - •Vinyl Strips (Cut and applied in 9 strips each @ 168" x 6")
  - 4 Locations Available

Q. Column Wraps RESERVED

R. Wall Banner RESERVED