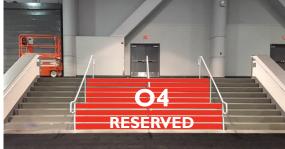

L. Lobby Windows
RESERVED

N. Stair Landings RESERVED

- O. Stair Graphics
  •168" x 54"
  - •Vinyl Strips (Cut and applied in 9 strips each @ 168" x 6")
  - 4 Locations Available

Q. Column Wraps RESERVED

R. Wall Banner RESERVED