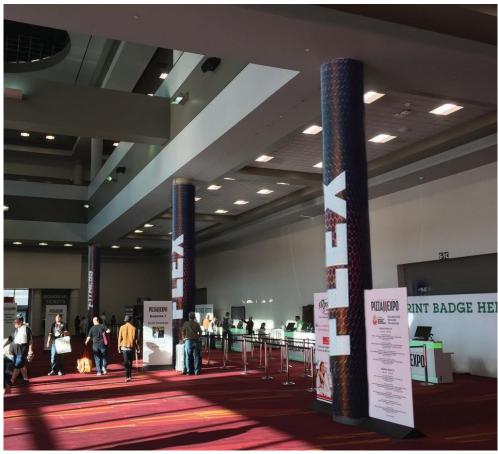

L. Lobby Windows
RESERVED

N. Stair Landings RESERVED

- O. Stair Graphics
  •168" x 54"
  - •Vinyl Strips (Cut and applied in 9 strips each @ 168" x 6")
  - 4 Locations Available

Q. Column Wraps RESERVED

R. Wall Banner RESERVED

#### INDOOR BRANDING

| L | \$25K |  |
|---|-------|--|
| 0 | \$25K |  |

O \$12.5K for one, \$20K for both levels

N \$25K R \$20K