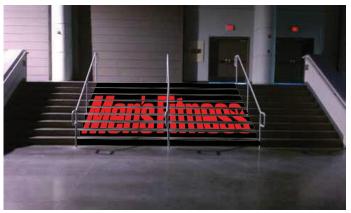

L. Lobby Windows
RESERVED

N. Stair Landings RESERVED

- O. Stair Graphics
  •168" x 54"
  - •Vinyl Strips (Cut and applied in 9 strips each @ 168" x 6")
  - 4 Locations Available

Q. Column Wraps RESERVED

R. Wall Banner RESERVED