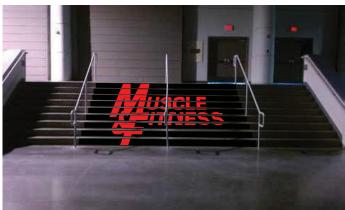

L. Lobby Windows
RESERVED

N. Stair Landings RESERVED

- O. Stair Graphics
  •168" x 54"
  - •Vinyl Strips (Cut and applied in 9 strips each @ 168" x 6")
  - 4 Locations Available

Q. Column Wraps RESERVED

R. Wall Banner RESERVED