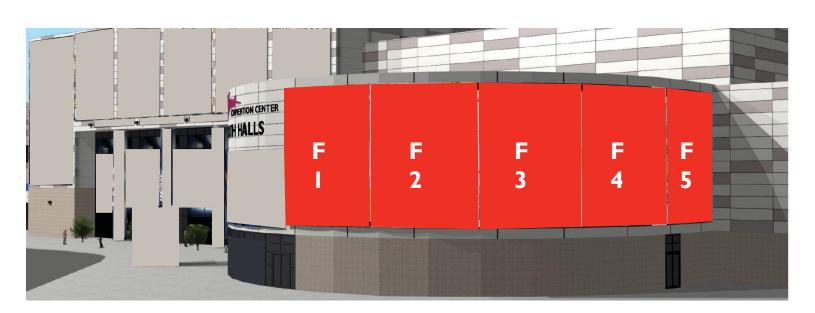

#### F. Right Main Entrance Banner

- •19' x 30' (96'x30' across all 5)
- Magnetic

- G. Left Full-Size Upper Banner
  - 60' x 20'
  - Magnetic
- H. Left Full-Size Lower Banner
  - 60' x 12'
  - Magnetic
- I. Left Vertical Banner
  - 50' x 60'
  - Magnetic
- J. Premium Vertical Banner
  - 32' x 60'
  - Magnetic