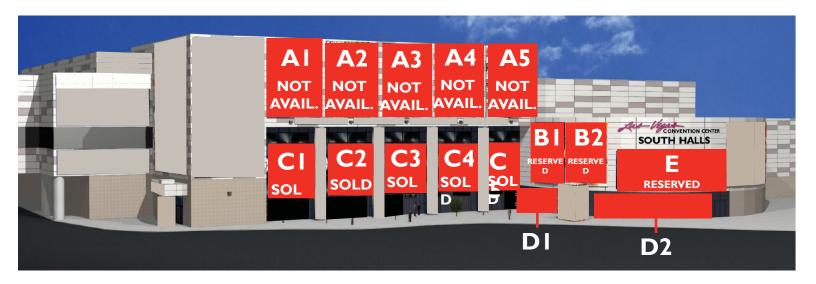

#### Act Now!

Space is limited and offered on a first come, first served basis. See next page for placements options.

Contact your sales rep for creative specs and more information.

- A. Main Entrance Banner
  NOT AVAILABLE
- B. Right Entrance Banner RESERVED
- C. Main Entrance Windows SOLD

- D. Café Windows
  - DI: 375.75" x 114.5"
  - D2: 626.25" x 114.5"
  - Window Decals

E. Right Horizontal Banner RESERVED