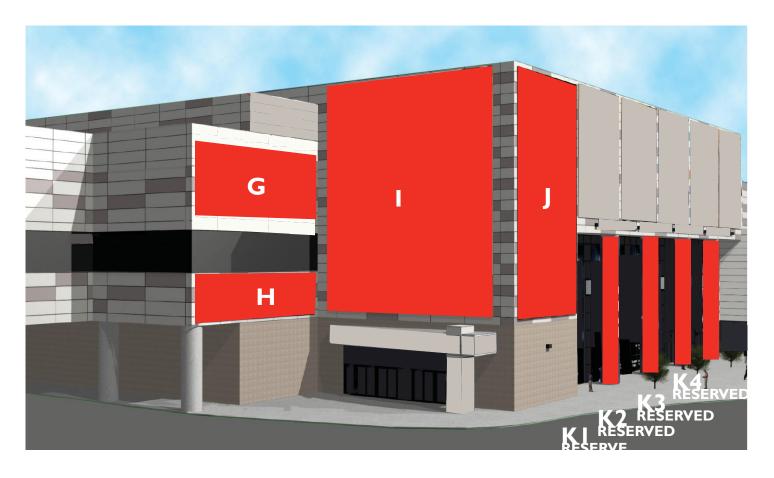

#### F. Right Main Entrance Banner

- •19' x 30' (96'x30' across all 5)
- Magnetic

- G. Left Full-Size Upper Banner
  - 60' x 20'
  - Magnetic
- H. Left Full-Size Lower Banner
  - 60' x 12'
  - Magnetic
- I. Left Vertical Banner
  - 50' x 60'
  - Magnetic
- J. Premium Vertical Banner
  - 32' x 60'
  - Magnetic

K. Front Column