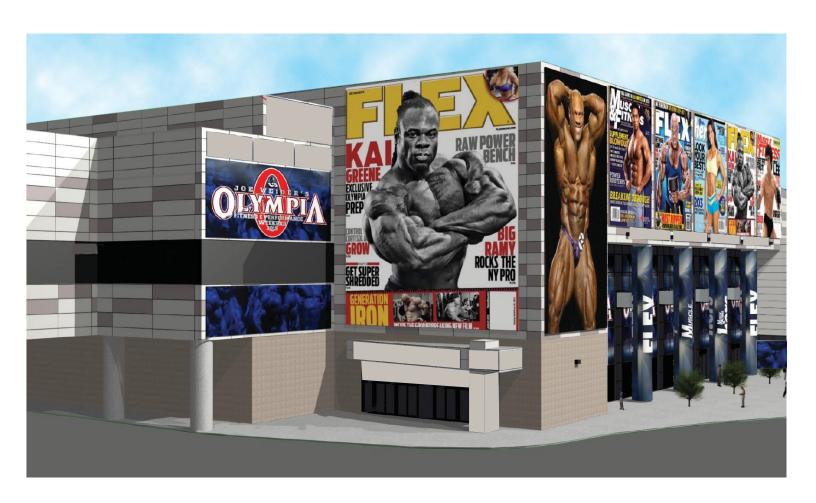

#### Act Now!

Space is limited and offered on a first come, first served basis. See next page for placements options.

Contact your sales rep for creative specs and more information.

- A. Main Entrance Banner
  NOT AVAILABLE
- B. Right Entrance Banner RESERVED
- C. Main Entrance Windows SOLD

- D. Café Windows
  - DI: 375.75" x 114.5"
  - D2: 626.25" x 114.5"
  - Window Decals

E. Right Horizontal Banner RESERVED