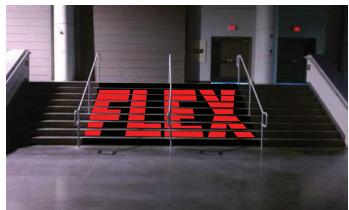

L. Lobby Windows
RESERVED

N. Stair Landings RESERVED

- O. Stair Graphics
  •168" x 54"
  - •Vinyl Strips (Cut and applied in 9 strips each @ 168" x 6")
  - 4 Locations Available

Q. Column Wraps RESERVED

R. Wall Banner RESERVED