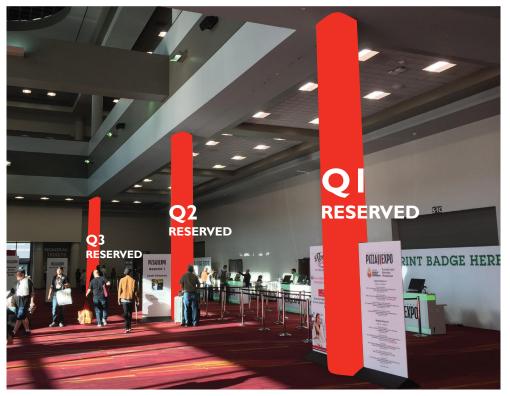

K. Front Column

#### OUTSIDE BRANDING

| Α  | \$50K |
|----|-------|
| В  | \$40K |
| C  | SOLD  |
| J  | \$50K |
| K  | \$25K |
| D1 | \$15K |
| D2 | \$20K |
| E  | \$25K |
| G  | \$25K |
| Н  | \$20K |
| F  | \$30K |
| 1  | \$50K |
|    |       |