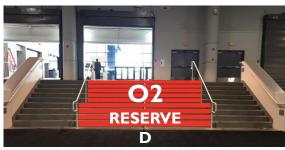

L. Lobby Windows
RESERVED

N. Stair Landings RESERVED

- O. Stair Graphics
  •168" x 54"
  - •Vinyl Strips (Cut and applied in 9 strips each @ 168" x 6")
  - 4 Locations Available

Q. Column Wraps RESERVED

R. Wall Banner RESERVED

#### INDOOR BRANDING

| L | \$25K |  |
|---|-------|--|
| 0 | \$25K |  |

O \$12.5K for one, \$20K for both levels

N \$25K R \$20K