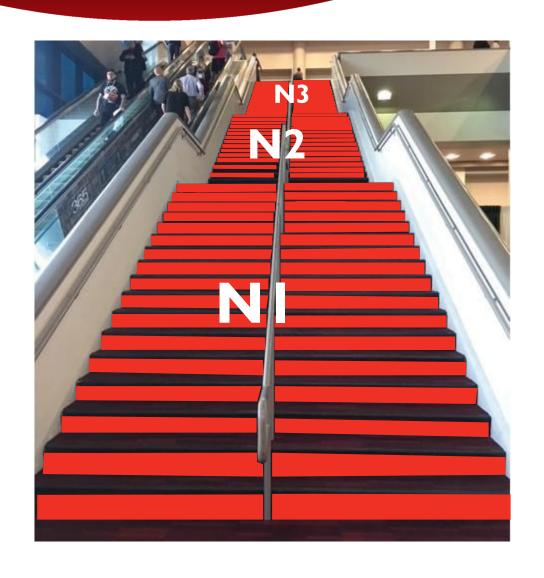

L. Lobby Windows
RESERVED

N. Stair Landings RESERVED

- O. Stair Graphics
  •168" x 54"
  - •Vinyl Strips (Cut and applied in 9 strips each @ 168" x 6")
  - 4 Locations Available

Q. Column Wraps RESERVED

R. Wall Banner RESERVED

#### INDOOR BRANDING

| L | \$25K |  |
|---|-------|--|
| 0 | \$25K |  |

O \$12.5K for one, \$20K for both levels

N \$25K R \$20K