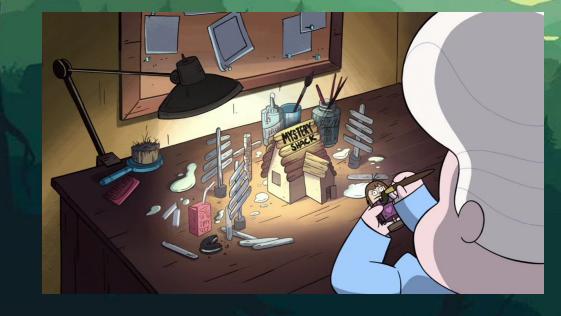

m reading an interesting book now.
  The man and the woman are dancing



#### Choose the right answer



## Dipper(s) are reading a book.

## They are am drinking a milkshake.

## Waddles(is) are sleeping now

#### Fill in the gap

## is playing obbie (play) guitar.



## **They swimming** (swim) in the pool



### Is kissing (kiss) her pig Waddles



Отрицательные предложения



#### To be + (am, is, are) + **not** + Ving



## Mabel's hiding now



## He's talking on the phone right now.

not



## They're playing football at the moment.

not

## Mabel is smiling at the moment.



## hot He's doing his homework at the moment.



Вопросительные предложения

#### To be (am, is, are) +



#### + Ving ?

#### **Choose the right answer**



# sleeping now?

## **(s)Are she** fishing now?





## Am\s Gideon making models?

## **Are/Is they** taking selfie?

-

#### **Find out mistakes**

# They is eating ice cream now.



# They're dance ing now.



### **They're** not drinking tea.

#### He **She's yelling at Dipper now.**





## He're cooking now.



Последнии слайд, но не последнее задание