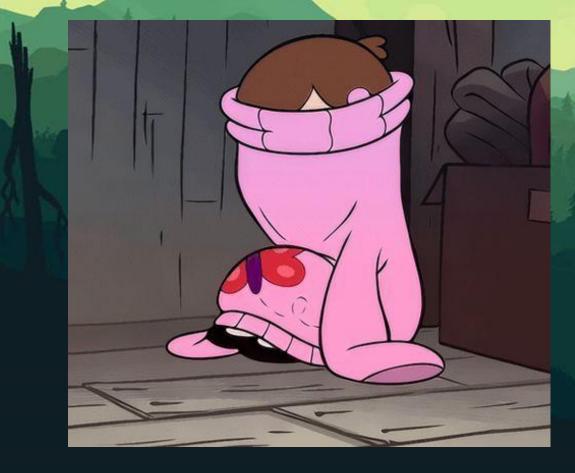

#### отрицательные

вопросительны

е

#### Утвердительные предложения

# To be + (am, is, are) + Ving

#### Choose the right verb for each gap are dancing is doing am reading are watching am playing are going • Look! The girl is doing her homework.

- My parents are watching TV now.
- At the moment I am playing computer games.
- The children are going to school.
- I am reading an interesting book now.
  The man and the woman are dancing



#### Choose the right answer



## Dipper(s) are reading a book.

## They are am drinking a milkshake.

## Waddles(is) are sleeping now

#### Fill in the gap

## is playing obbie (play) guitar.



## **They swimming** (swim) in the pool



### Is kissing (kiss) her pig Waddles



Отрицательные предложения



#### To be + (am, is, are) + **not** + Ving



## Mabel's hiding now



## He's talking on the phone right now.

not



## They're playing football at the moment.

not

## Mabel is smiling at the moment.



## hot He's doing his homework at the moment.



Вопросительные предложения

#### To be (am, is, are) +



#### + Ving ?

#### **Choose the right answer**



# sleeping now?

## **(s)Are she** fishing now?





## Am\s Gideon making models?

## **Are/Is they** taking selfie?

-

#### **Find out mistakes**

# They is eating ice cream now.



# They're dance ing now.



### **They're** not drinking tea.

#### He **She's yelling at Dipper now.**





## He're cooking now.



Последнии слайд, но не последнее задание