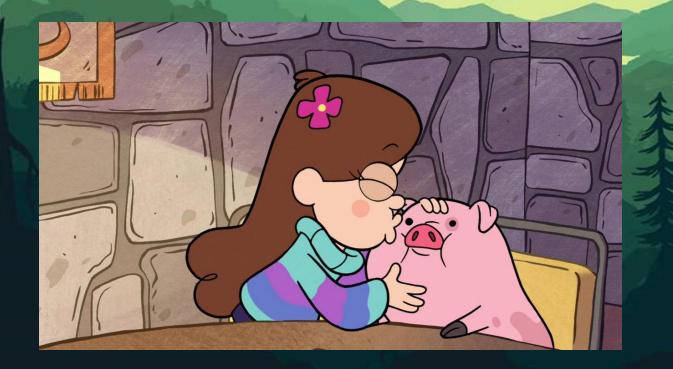

, которое совершается <u>сейчас</u> (в момент речи)

now, at the moment

### 3 типа предложений

#### утвердительные

#### отрицательные

вопросительны

е

#### Утвердительные предложения

# To be + (am, is, are) + Ving

#### Choose the right verb for each gap are dancing is doing am reading are watching am playing are going • Look! The girl is doing her homework.

- My parents are watching TV now.
- At the moment I am playing computer games.
- The children are going to school.
- I am reading an interesting book now.
  The man and the woman are dancing



#### Choose the right answer



## Dipper(s) are reading a book.

## They are am drinking a milkshake.

## Waddles(is) are sleeping now

#### Fill in the gap

## is playing obbie (play) guitar.



## **They swimming** (swim) in the pool



### Is kissing (kiss) her pig Waddles



Отрицательные предложения



#### To be + (am, is, are) + **not** + Ving



## Mabel's hiding now



## He's talking on the phone right now.

not



## They're playing football at the moment.

not

## Mabel is smiling at the moment.



## hot He's doing his homework at the moment.



Вопросительные предложения

#### To be (am, is, are) +



#### + Ving ?

#### **Choose the right answer**



# sleeping now?

## **(s)Are she** fishing now?





## Am\s Gideon making models?

## **Are/Is they** taking selfie?

-

#### **Find out mistakes**

# They is eating ice cream now.



# They're dance ing now.



### **They're** not drinking tea.

#### He **She's yelling at Dipper now.**





## He're cooking now.



Последнии слайд, но не последнее задание