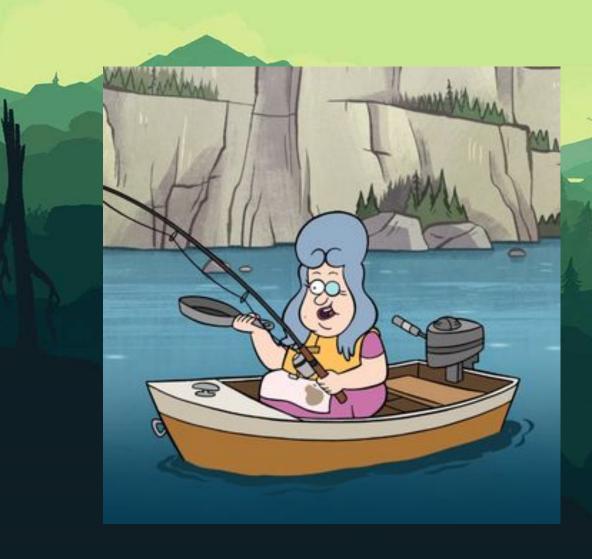

am reading an interesting book now.
  The man and the woman are dancing



#### Choose the right answer



## Dipper(s) are reading a book.

## They are am drinking a milkshake.

## Waddles(is) are sleeping now

#### Fill in the gap

## is playing obbie (play) guitar.



## **They swimming** (swim) in the pool



### Is kissing (kiss) her pig Waddles



Отрицательные предложения



#### To be + (am, is, are) + **not** + Ving



## Mabel's hiding now



## He's talking on the phone right now.

not



## They're playing football at the moment.

not

## Mabel is smiling at the moment.



## hot He's doing his homework at the moment.



Вопросительные предложения

#### To be (am, is, are) +



#### + Ving ?

#### **Choose the right answer**



# sleeping now?

## **(s)Are she** fishing now?





## Am\s Gideon making models?

## **Are/Is they** taking selfie?

-

#### **Find out mistakes**

# They is eating ice cream now.



# They're dance ing now.



### **They're** not drinking tea.

#### He **She's yelling at Dipper now.**





## He're cooking now.



Последнии слайд, но не последнее задание