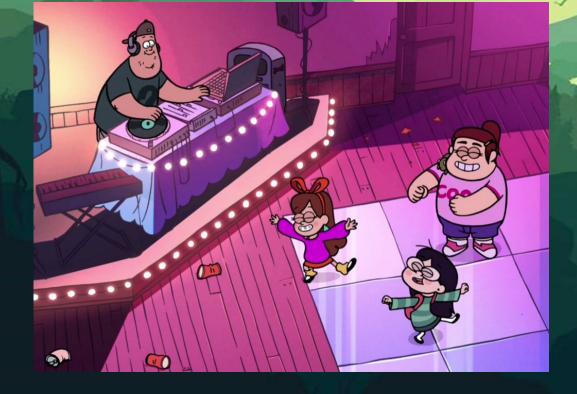

book.

## They are am drinking a milkshake.

## Waddles(is) are sleeping now

#### Fill in the gap

## is playing obbie (play) guitar.



## **They swimming** (swim) in the pool



### Is kissing (kiss) her pig Waddles



Отрицательные предложения



#### To be + (am, is, are) + **not** + Ving



## Mabel's hiding now



## He's talking on the phone right now.

not



## They're playing football at the moment.

not

## Mabel is smiling at the moment.



## hot He's doing his homework at the moment.



Вопросительные предложения

#### To be (am, is, are) +



#### + Ving ?

#### **Choose the right answer**



# sleeping now?

## **(s)Are she** fishing now?





## Am\s Gideon making models?

## **Are/Is they** taking selfie?

-

#### **Find out mistakes**

# They is eating ice cream now.



# They're dance ing now.



### **They're** not drinking tea.

#### He **She's yelling at Dipper now.**





## He're cooking now.



Последнии слайд, но не последнее задание