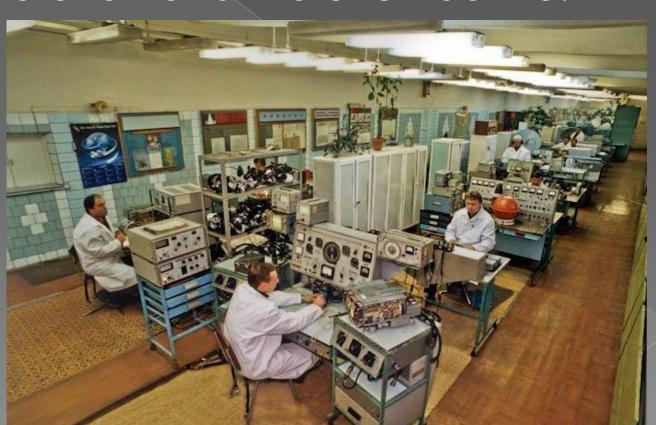

## Engine repair

The state enterprise Plant 410 CA is open to mutually beneficial cooperation in repairs and technical maintenance of

aircraft engines.

The D-36 engine has proven to be good in operation and reliable and has a very long designed and overhaul life

The center for repairs of custom-built aircraft repairs aircraft assemblies, units, and systems and assemblies of the D-36 engine.

• Major repairs on D-36 engines at the plant with the process cycle of 45-60 days are monitored and supported by the designer and manufacturer.