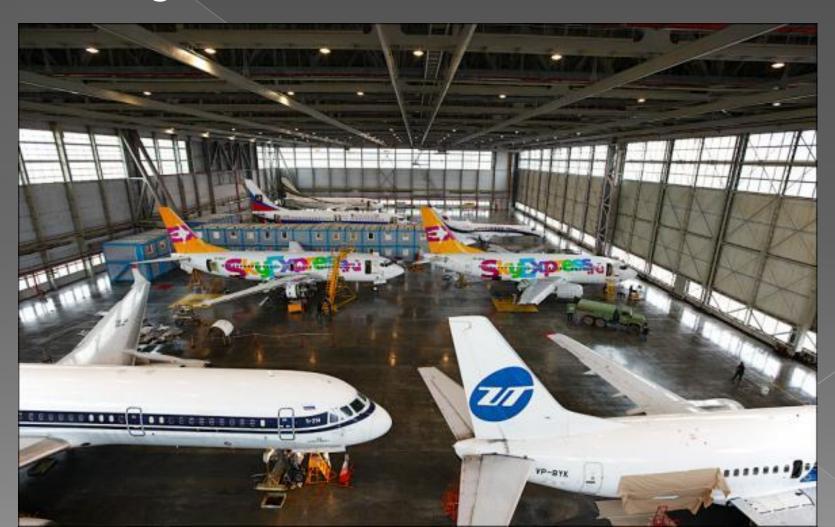

## Repairing aircraft

## Engine repair

The state enterprise Plant 410 CA is open to mutually beneficial cooperation in repairs and technical maintenance of

aircraft engines.



The D-36 engine has proven to be good in operation and reliable and has a very long designed and overhaul life



The center for repairs of custom-built aircraft repairs aircraft assemblies, units, and systems and assemblies of the D-36 engine.



• Major repairs on D-36 engines at the plant with the process cycle of 45-60 days are monitored and supported by the designer and manufacturer.



• The basic criteria for repairs are no-failure operation and the overhaul life.



## Thanks for you attention