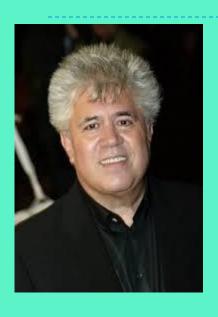

#### Choose the correct word to describe the picture

He is a teenager/middle-aged man with grey/dark short/shoulder-length curly/spiky hair.
He is skinny/well-built.