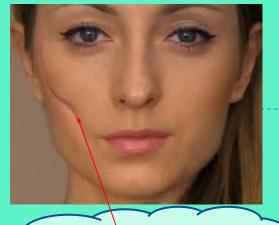

### WHO'S WHO?



APPEARANCE

#### **BUILD**



skinny



thin



slim

#### **BUILD**









well-built heavily built

plump

fat

## AGE



baby



child



teenager



young



middle-aged



old

in his/her twenties

в возрасте между 20 и 29; за 20









short

long

shoulder-length

bald 3

#### **HAIR**











spiky

straight

wavy





COLOUR

fair









grey

blond(e)

red

brown

#### HEIGHT

tall

of medium height

short











pretty

cute

thin

**FACE** 





round









beard



moustache

#### FACIAL FEATURES



freckles



dark tan

#### Pronounce the sounds and read the words

```
/aɪ/ child, height, spiky
/ɔː/ short, bald
/ɑː/ moustache, scar
/eɪ/ grey, middle-aged, straight
```



Choose the correct word to describe the picture



She is *old/middle-aged*. She has *short/long* hair.

Her hair is straight/wavy and blonde/brown.

Her face is *ugly/pretty*.

#### Choose the correct word to describe the picture



He is a teenager/middle-aged man with grey/dark short/shoulder-length curly/spiky hair.
He is skinny/well-built.

#### Listen and find the correct picture









Describe the people whose desription wasn't

# Choose a character p.28. Your partner asks you yes/no questions to find out who the character is.

- -Is it he or she?
- -Is he/s