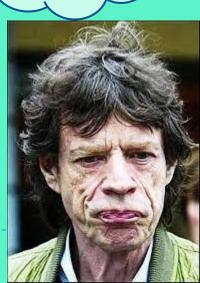

#### Choose the correct word to describe the picture

He is a teenager/middle-aged man with grey/dark short/shoulder-length curly/spiky hair.
He is skinny/well-built.