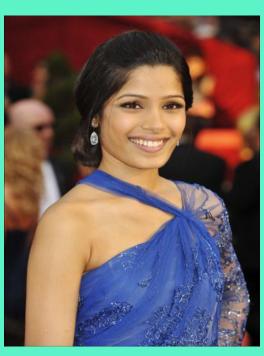

#### Pronounce the sounds and read the words

```
/aɪ/ child, height, spiky
/ɔː/ short, bald
/ɑː/ moustache, scar
/eɪ/ grey, middle-aged, straight
```

Choose the correct word to describe the picture

She is *old/middle-aged*. She has *short/long* hair.

Her hair is straight/wavy and blonde/brown.

Her face is *ugly/pretty*.