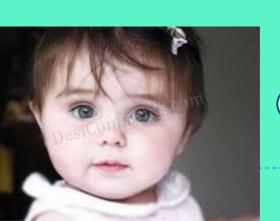

#### Pronounce the sounds and read the words

```
/aɪ/ child, height, spiky
/ɔː/ short, bald
/ɑː/ moustache, scar
/eɪ/ grey, middle-aged, straight
```

Choose the correct word to describe the picture

She is *old/middle-aged*. She has *short/long* hair.

Her hair is straight/wavy and blonde/brown.

Her face is *ugly/pretty*.