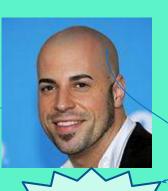

#### Choose the correct word to describe the picture

He is a teenager/middle-aged man with grey/dark short/shoulder-length curly/spiky hair.
He is skinny/well-built.