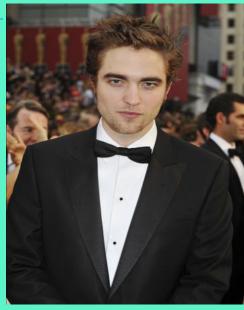

#### Choose the correct word to describe the picture

He is a teenager/middle-aged man with grey/dark short/shoulder-length curly/spiky hair.
He is skinny/well-built.