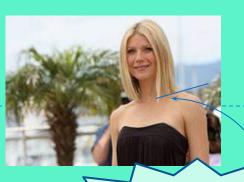

### WHO'S WHO?



APPEARANCE

#### **BUILD**



skinny



thin



slim

#### **BUILD**









well-built heavily built

plump

fat

## AGE



baby



child



teenager



young



middle-aged



old

in his/her twenties

в возрасте между 20 и 29; за 20









short

long

shoulder-length

bald 3

#### **HAIR**











spiky

straight

wavy





COLOUR

fair









grey

blond(e)

red

brown

#### HEIGHT

tall

of medium height

short











pretty

cute

thin

**FACE** 





round









beard



moustache

#### FACIAL FEATURES



freckles



dark tan

#### Pronounce the sounds and read the words

```
/aɪ/ child, height, spiky
/ɔː/ short, bald
/ɑː/ moustache, scar
/eɪ/ grey, middle-aged, straight
```



Choose the correct word to describe the picture



She is *old/middle-aged*. She has *short/long* hair.

Her hair is straight/wavy and blonde/brown.

Her face is *ugly/pretty*.

#### Choose the correct word to describe the picture



He is a teenager/middle-aged man with grey/dark short/shoulder-length curly/spiky hair.
He is skin