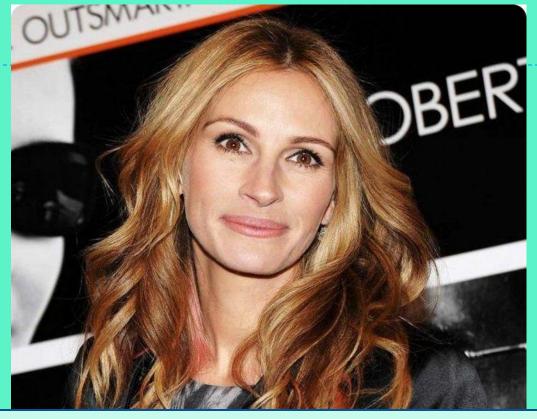

#### Pronounce the sounds and read the words

```
/aɪ/ child, height, spiky
/ɔː/ short, bald
/ɑː/ moustache, scar
/eɪ/ grey, middle-aged, straight
```

Choose the correct word to describe the picture

She is *old/middle-aged*. She has *short/long* hair.

Her hair is straight/wavy and blonde/brown.

Her face is *ugly/pretty*.