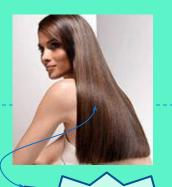

### WHO'S WHO?



APPEARANCE

#### **BUILD**



skinny



thin



slim

#### **BUILD**









well-built heavily built

plump

fat

## AGE



baby



child



teenager



young



middle-aged



old

in his/her twenties

в возрасте между 20 и 29; за 20









short

long

shoulder-length

bald 3

#### **HAIR**











spiky

straight

wavy





COLOUR

fair









grey

blond(e)

red

brown

#### HEIGHT

tall

of medium height

short











pretty

cute

thin

**FACE** 





round









beard



moustache

#### FACIAL FEATURES



freckles



dark tan

#### Pronounce the sounds and read the words

```
/aɪ/ child, height, spiky
/ɔː/ short, bald
/ɑː/ moustache, scar
/eɪ/ grey, middle-aged, straight
```



Choose the correct word to describe the picture



She is *old/middle-aged*. She has *short/long* hair.

Her hair is straight/wavy and blonde/brown.

Her face is *ugly/pretty*.

#### Choose the correct word to describe the picture



He is a teenager/middle-aged man with grey/dark short/shoulder-length curly/spiky hair.
He is sk