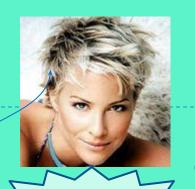

#### Pronounce the sounds and read the words

```
/aɪ/ child, height, spiky
/ɔː/ short, bald
/ɑː/ moustache, scar
/eɪ/ grey, middle-aged, straight
```

Choose the correct word to describe the picture

She is *old/middle-aged*. She has *short/long* hair.

Her hair is straight/wavy and blonde/brown.

Her face is *ugly/pretty*.