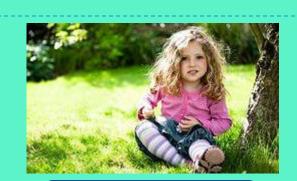

#### Pronounce the sounds and read the words

```
/aɪ/ child, height, spiky
/ɔː/ short, bald
/ɑː/ moustache, scar
/eɪ/ grey, middle-aged, straight
```

Choose the correct word to describe the picture

She is *old/middle-aged*. She has *short/long* hair.

Her hair is straight/wavy and blonde/brown.

Her face is *ugly/pretty*.