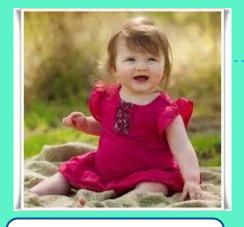

## AGE

baby

child

teenager

young

middle-aged

old

in his/her twenties

#### Pronounce the sounds and read the words

```
/aɪ/ child, height, spiky
/ɔː/ short, bald
/ɑː/ moustache, scar
/eɪ/ grey, middle-aged, straight
```

Choose the correct word to describe the picture

She is *old/middle-aged*. She has *short/long* hair.