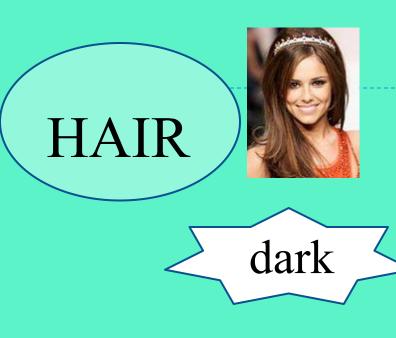

### WHO'S WHO?



APPEARANCE

#### **BUILD**



skinny



thin



slim

#### **BUILD**









well-built heavily built

plump

fat

## AGE



baby



child



teenager



young



middle-aged



old

in his/her twenties

в возрасте между 20 и 29; за 20









short

long

shoulder-length

bald 3

#### **HAIR**











spiky

straight

wavy





COLOUR

fair









grey

blond(e)

red

brown

#### HEIGHT

tall

of medium height

short











pretty

cute

thin

**FACE** 





round









beard



moustache

#### FACIAL FEATURES



freckles



dark tan

#### Pronounce the sounds and read the words

```
/aɪ/ child, height, spiky
/ɔː/ short, bald
/ɑː/ moustache, scar
/eɪ/ grey, middle-aged, straight
```



Choose the correct word to describe the picture



She is *old/middle-aged*. She has *short/long* hair.

Her hair is straight/wavy and blonde/brown.

Her face is *ugly/pretty*.

#### Choose the correct word to describe the picture



He is a teenager/middle-aged man with grey/dark short/shoulder-length curly/spiky hair.
He is skinny/well-built.

#### Listen and find the correct picture









Describe the people whos