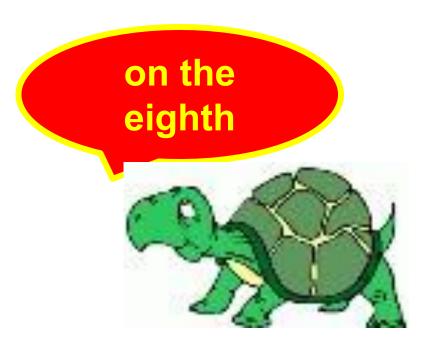

On which floor does the cow live?

on the third

The cow lives on the third floor.

On which floor does the dog live?

10

The dog lives on the sixth floor.

On which floor does the turtle live?

Q

The turtle lives on the eighth floor.

On which floor does the pig live?

on the first

The pig lives on the first floor.

On which floor does the rabbit live?

on the seventh

The rabbit lives on the seventh floor.