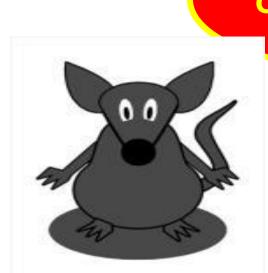

On which floor does the cat live?

On which floor does the spider live?

on the tenth

The spider lives on the tenth floor.

On which floor does the mouse live?

on the fifth

The mouse lives on the fifth floor.

On which floor does the bee live?