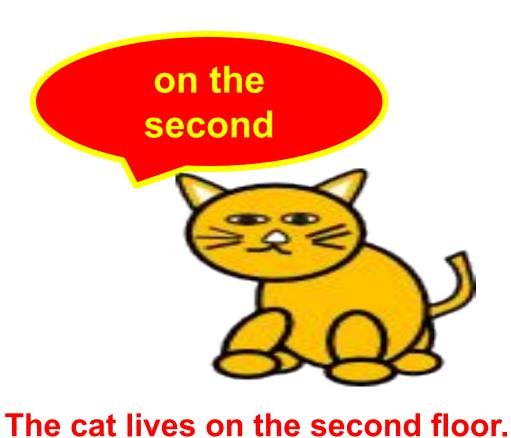

On which floor does the cat live?

On which floor does the spider live?

on the tenth

The spider lives on the tenth floor.

On which floor does the mouse live?

on the fifth

The mouse lives on the fifth floor.

On which floor does the bee live?