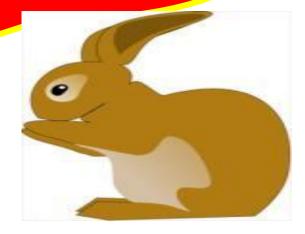

The turtle lives on the eighth floor.

On which floor does the pig live?

on the first

The pig lives on the first floor.

On which floor does the rabbit live?

on the seventh

The rabbit lives on the seventh floor.