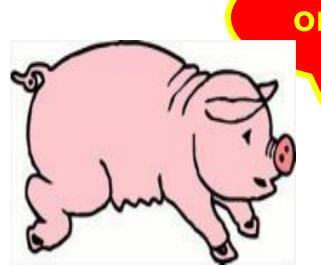

The turtle lives on the eighth floor.

On which floor does the pig live?

on the first

The pig lives on the first floor.

On which floor does the rabbit live?

on the seventh

The rabbit lives on the seventh floor.