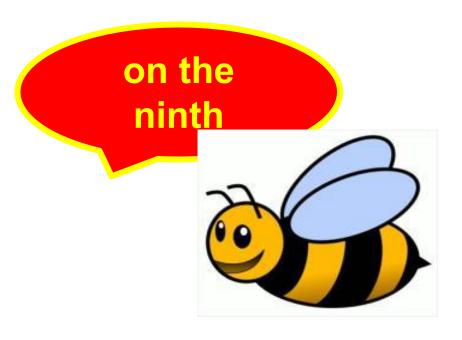

On which floor does the cat live?

On which floor does the spider live?

on the tenth

The spider lives on the tenth floor.

On which floor does the mouse live?

on the fifth

The mouse lives on the fifth floor.

On which floor does the bee live?

The bee lives on the ninth floor.

On which floor does the sheep live?

on the fourth

The sheep lives on the fourth floor.