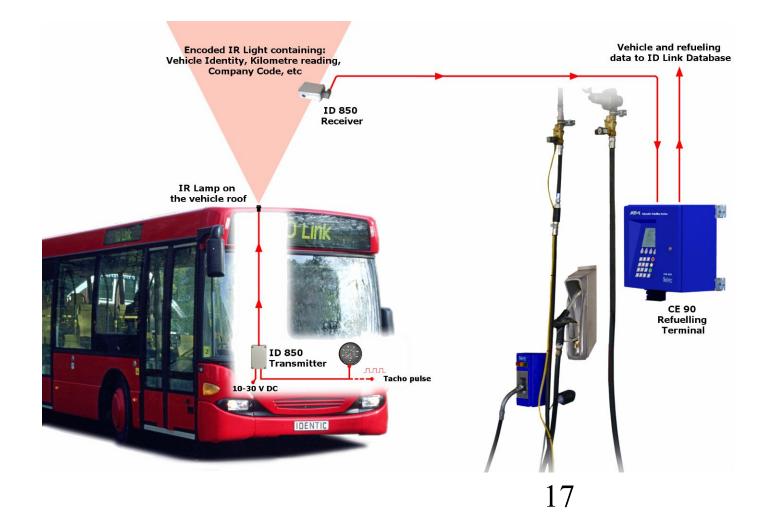

#### **IDENTIC IDS Provides...**

- Automatic Vehicle Identification
  - refilling information is linked to the correct vehicle
  - enables gate and parking control functions
- Central, High-speed Pumping Equipment
  - fast and efficient fuel supply to each refuelling point
- Spill-Free Refilling
  - protects the environment and saves money
- Registration of all Products
  - fuel, engine oil and other chemicals are dispensed and recorded automatically
- Management Software
  - provides up-to-date vehicle information, reporting and data export

#### Refuelling Lane Equipment (for Heavy-duty Vehicles)

Vehicle is automatically identified when entering the refilling lane. Fuel, engine oil and other chemicals are automatically recorded. The event data is automatically sent to a central database.