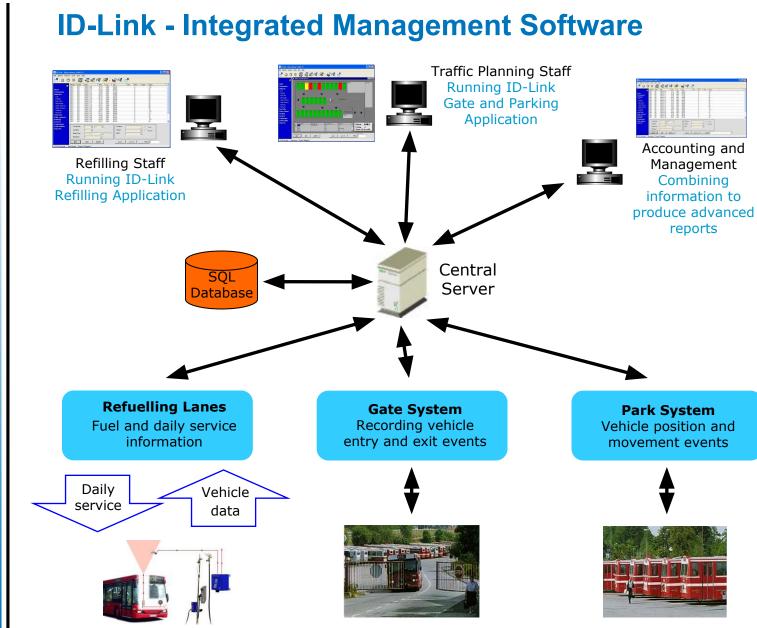

# **Intelligent Depot System - IDS**

The IDENTIC Intelligent Depot System is the integration of key functions within a depot to provide the vehicle operator with a powerful tool to increase fleet utilisation and reduce costs.

#### **IDENTIC IDS Provides...**

- Automatic Vehicle Identification
  - refilling information is linked to the correct vehicle
  - enables gate and parking control functions
- Central, High-speed Pumping Equipment
  - fast and efficient fuel supply to each refuelling point
- Spill-Free Refilling
  - protects the environment and saves money
- Registration of all Products
  - fuel, engine oil and other chemicals are dispensed and recorded automatically
- Management Software
  - provides up-to-date vehicle information, reporting and data export

#### Refuelling Lane Equipment (for Heavy-duty Vehicles)

Vehicle is automatically identified when entering the refilling lane. Fuel, engine oil and other chemicals are automatically recorded. The event data is automatically sent to a central database.