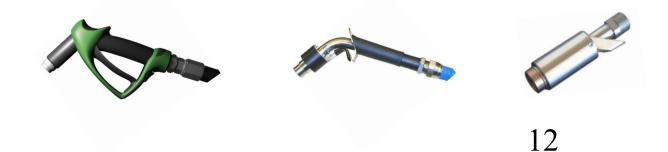

#### **IDENTIC SVR Technology**

IDENTIC's spill-free coupling provides a fully sealed connection between the dispensing system and the vehicle. This eliminates the risk of spill or contamination during refilling

B

The female part "A" is connected to the delivery hose or mounted in a nozzle, which is connected to the vehicle when refilling

The male part "B" is mounted in the vehicles tank

DFNT

(This illustration shows IDENTIC's spill-free coupling for diesel)