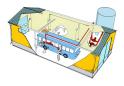

# **Intelligent Depot System - IDS**

# **Intelligent Depot System - IDS**

The IDENTIC Intelligent Depot System is the integration of key functions within a depot to provide the vehicle operator with a powerful tool to increase fleet utilisation and reduce costs.

#### **IDENTIC IDS Provides...**

- Automatic Vehicle Identification
  - refilling information is linked to the correct vehicle
  - enables gate and parking control functions
- Central, High-speed Pumping Equipment
  - fast and efficient fuel supply to each refuelling point
- Spill-Free Refilling
  - protects the environment and saves money
- Registration of all Products
  - fuel, engine oil and other chemicals are dispensed and recorded automatically
- Management Software
  - provides up-to-date vehicle information, reporting and data export

#### Refuelling Lane Equipment (for Heavy-duty Vehicles)

Vehicle is automatically identified when entering the refilling lane. Fuel, engine oil and other chemicals are automatically recorded. The event data is automatically sent to a central database.