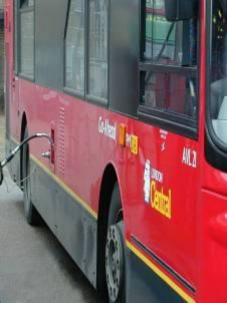

#### **Spill-Free Vehicle Refilling (SVR)**

IDENTIC was asked to solve major fuel and service efficiency problems as well as environmental concerns at depots for heavy duty vehicles.

Spill-Free Vehicle Refilling (SVR) was the answer.

Conventional refilling methods carries inherent risks for:

- loss of fuel due to spill, foaming and over-filling causing unnecessary cost and pollution.
- unauthorized refilling.

**IDENTI** 

SVR Spill-Free Vehicle Refilling

#### **IDENTIC SVR Technology**

IDENTIC's spill-free coupling provides a fully sealed connection between the dispensing system and the vehicle. This eliminates the risk of spill or contamination during refilling