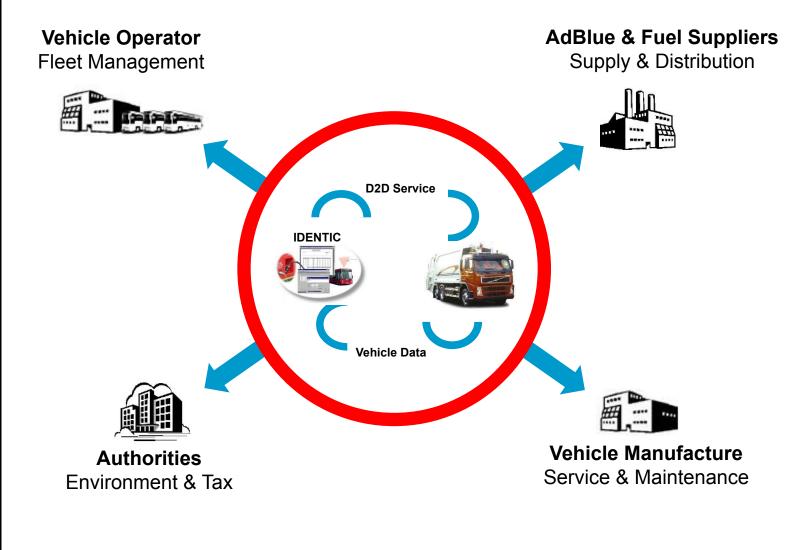

ion
  - refilling information is linked to the correct vehicle
  - enables gate and parking control functions
- Central, High-speed Pumping Equipment
  - fast and efficient fuel supply to each refuelling point
- Spill-Free Refilling
  - protects the environment and saves money
- Registration of all Products
  - fuel, engine oil and other chemicals are dispensed and recorded automatically
- Management Software
  - provides up-to-date vehicle information, reporting and data export





#### Refuelling Lane Equipment (for Heavy-duty Vehicles)

Vehicle is automatically identified when entering the refilling lane. Fuel, engine oil and other chemicals are automatically recorded. The event data is automatically sent to a central database.





IDENTIC

18

## Who Needs the Information?

IDENTIC



## **To Summarise**

- IDENTIC has a proven track record in developing and supplying Spill-Free Vehicle Refilling Systems (SVR) for a variety of fuels and chemicals.
- IDENTIC Spill-Free Vehicle Refilling Systems (SVR) and Intelligent Depot Systems (IDS) are providing vehicle operators with a significant increase in vehicle fleet utilisation, significant savings in fuel and manpower related costs while protecting the environment.
- Proven Spill-Free Systems for handling Diesel and Ethanol and new systems for handling products such as AdBlue and Methanol will provide the opportunity for rapid expansion over the coming years, both in Europe, America and ROW.
- IDENTIC will increase sales by expanding its distributor network and via international co-operation agreements.

# **Innovative Ref