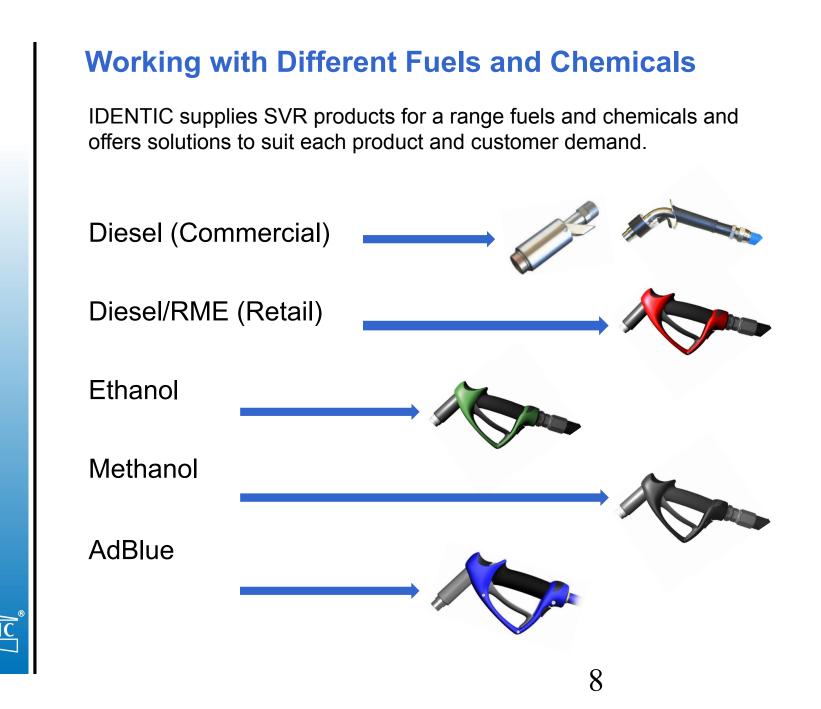

# **SVR for Diesel – Continuously Growing Market**

- IDENTIC has been a supplier of SVR solutions for Diesel since 1979.
- IDENTIC's SVR solution for Diesel has actually become an industry standard for refilling buses in Scandinavia.
- SVR for Diesel was originally developed by IDENTIC on request by vehicle fleet operators experiencing problems due to extensive loss of fuel - due to spill, over-filling and unauthorized refilling causing unnecessary cost and pollution.
- With the immediate benefits from an improved refilling process, fuel cost savings and cleaner working environment, IDENTIC's SVR system offers the vehicle fleet operators a quick return on investment – so quick that they refuse IDENTIC the opportunity to supply the equipment on a success fee basis!

# **SVR for AdBlue – Already an Industry Standard**

- Selective Catalytic Reduction (SCR) and AdBlue (urea solution) has been selected by the European Vehicle Manufactures Association (ACEA) as the main solution to reduce emissions from Diesel engines.
- ACEA invited IDENTIC to investigate and develop a refilling system for AdBlue.
- The properties of AdBlue presented challenges which required a unique solution.
- IDENTIC developed a SVR system specifically for use with AdBlue and was subsequently also asked to draft the industry standard for the interface between the filling station and the AdBlue tank on the vehicle.
- IDENTIC's AdBlue SVR system protects the vehicle, the working are and the environment from the risk of crystallisation and corrosion due to spill of AdBlue.

## **SVR for Ethanol – Rapidly Emerging Market**

- The use of Ethanol as fuel for HDV's as well as for SUV's and other vehicles is projected to increase dramatically world-wide in the next few years.
- IDENTIC has long and extensive experience from developing and supplying refilling solutions for Ethanol.
- Our company has built a large number of Ethanol refilling stations both for public service and private use.
- We have recently been awarded several Turn-Key Contracts in Sweden for building new Ethanol refilling stations equipped with IDENTIC SVR solution.

# **SVR for Methanol – Facilitates Intro of New Fuels**

To facilitate the introduction of Methanol as a widely used fuel, IDENTIC has developed a SVR system for Methanol in co-operation with the Methanol Fuel Cell Alliance – here installed in DaimlerChrysler Necar 5 Fuel Cell Vehicle.