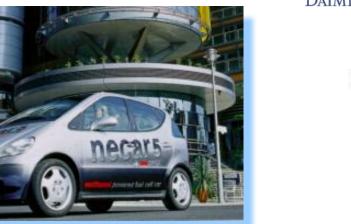

# **SVR for Methanol – Facilitates Intro of New Fuels**

To facilitate the introduction of Methanol as a widely used fuel, IDENTIC has developed a SVR system for Methanol in co-operation with the Methanol Fuel Cell Alliance – here installed in DaimlerChrysler Necar 5 Fuel Cell Vehicle.