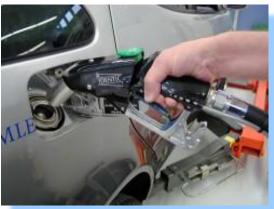

# **SVR for Diesel – Continuously Growing Market**

- IDENTIC has been a supplier of SVR solutions for Diesel since 1979.
- IDENTIC's SVR solution for Diesel has actually become an industry standard for refilling buses in Scandinavia.
- SVR for Diesel was originally developed by IDENTIC on request by vehicle fleet operators experiencing problems due to extensive loss of fuel - due to spill, over-filling and unauthorized refilling causing unnecessary cost and pollution.
- With the immediate benefits from an improved refilling process, fuel cost savings and cleaner working environment, IDENTIC's SVR system offers the vehicle fleet operators a quick return on investment – so quick that they refuse IDENTIC the opportunity to supply the equipment on a success fee basis!

# **SVR for AdBlue – Already an Industry Standard**

- Selective Catalytic Reduction (SCR) and AdBlue (urea solution) has been selected by the European Vehicle Manufactures Association (ACEA) as the main solution to reduce emissions from Diesel engines.
- ACEA invited IDENTIC to investigate and develop a refilling system for AdBlue.
- The properties of AdBlue presented challenges which required a unique solution.
- IDENTIC developed a SVR system specifically for use with AdBlue and was subsequently also asked to draft the industry standard for the interface between the filling station and the AdBlue tank on the vehicle.
- IDENTIC's AdBlue SVR system protects the vehicle, the working are and the environment from the risk of crystallisation and corrosion due to spill of AdBlue.

## **SVR for Ethanol – Rapidly Emerging Market**

- The use of Ethanol as fuel for HDV's as well as for SUV's and other vehicles is projected to increase dramatically world-wide in the next few years.
- IDENTIC has long and extensive experience from developing and supplying refilling solutions for Ethanol.
- Our company has built a large number of Ethanol refilling stations both for public service and private use.
- We have recently been awarded several Turn-Key Contracts in Sweden for building new Ethanol refilling stations equipped with IDENTIC SVR solution.