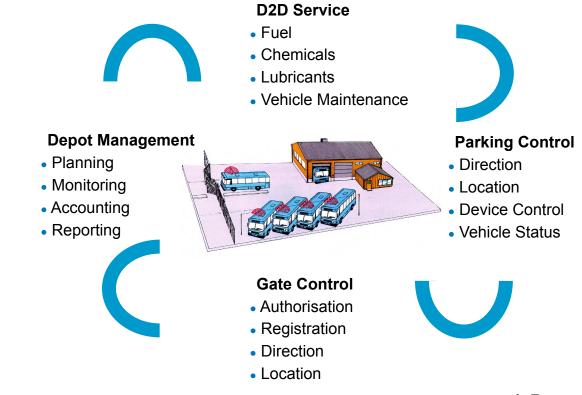

# **Intelligent Depot System - IDS**

# **Intelligent Depot System - IDS**

The IDENTIC Intelligent Depot System is the integration of key functions within a depot to provide the vehicle operator with a powerful tool to increase fleet utilisation and reduce costs.

#### **IDENTIC IDS Provides...**

- Automatic Vehicle Identification
  - refilling information is linked to the correct vehicle
  - enables gate and parking control functions
- Central, High-speed Pumping Equipment
  - fast and efficient fuel supply to each refuelling point
- Spill-Free Refilling
  - protects the environment and saves money
- Registration of all Products
  - fuel, engine oil and other chemicals are dispensed and recorded automatically
- Management Software
  - provides up-to-date vehicle information, reporting and data export