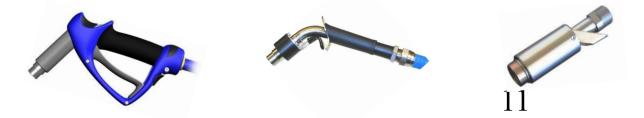

# **SVR for AdBlue – Already an Industry Standard**

- Selective Catalytic Reduction (SCR) and AdBlue (urea solution) has been selected by the European Vehicle Manufactures Association (ACEA) as the main solution to reduce emissions from Diesel engines.
- ACEA invited IDENTIC to investigate and develop a refilling system for AdBlue.
- The properties of AdBlue presented challenges which required a unique solution.
- IDENTIC developed a SVR system specifically for use with AdBlue and was subsequently also asked to draft the industry standard for the interface between the filling station and the AdBlue tank on the vehicle.
- IDENTIC's AdBlue SVR system protects the vehicle, the working are and the environment from the risk of crystallisation and corrosion due to spill of AdBlue.