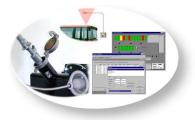

# **Intelligent Depot System - IDS**

The IDENTIC Intelligent Depot System is the integration of key functions within a depot to provide the vehicle operator with a powerful tool to increase fleet utilisation and reduce costs.

#### **IDENTIC IDS Provides...**

- Automatic Vehicle Identification
  - refilling information is linked to the correct vehicle
  - enables gate and parking control functions
- Central, High-speed Pumping Equipment
  - fast and efficient fuel supply to each refuelling point
- Spill-Free Refilling
  - protects the environment and saves money
- Registration of all Products
  - fuel, engine oil and other chemicals are dispensed and recorded automatically
- Management Software
  - provides up-to-date vehicle information, reporting and data export