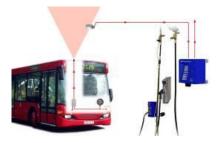

#### Refuelling Lane Equipment (for Heavy-duty Vehicles)

Vehicle is automatically identified when entering the refilling lane. Fuel, engine oil and other chemicals are automatically recorded. The event data is automatically sent to a central database.