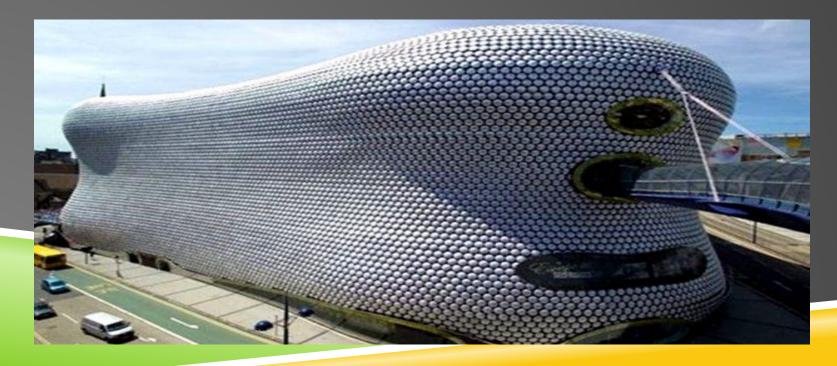

Bullring Shopping Centre is part of the construction project in ningham, Europe's largest shopping center, consisting of four cts: an indoor food market on the 90 trading locations ( ed in 2000) A feature of the design concept is the combination of different architectural styles - from classical to avant-garde. Bullring consists of nine levels: Level 3 - shopping malls, 2 levels by road parking, located directly underneath the complex, one dedicated to the management of shopping centers and the remaining three are technical level.