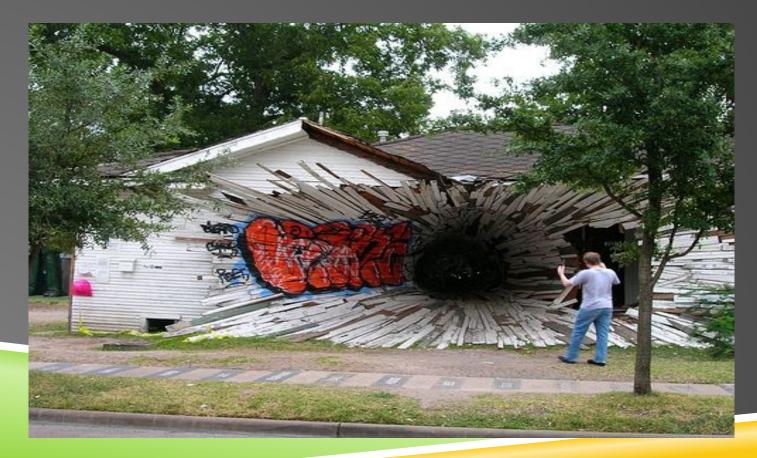

use-hole from Texas, USA, creates a stunner. trance to the house is done in a way that gives the pression that this is some kind of art project, but for many it is associated with the consequences of a terrible accident.