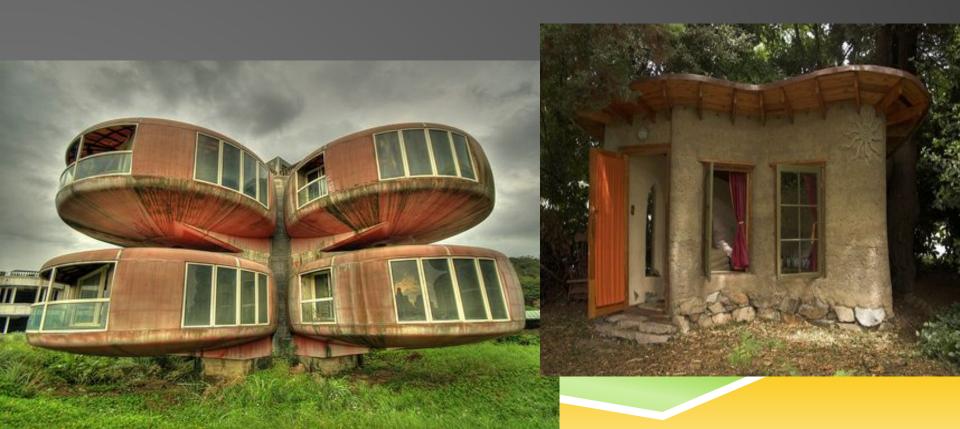

his stone house in Portugal is a good example of ow the elements of nature may find practical application. As surprising as this house did not look, but people actually live in it.

boked House is one of the best examples of that is able of design idea and how now developed struction technology. Outline curves make it one of the most exceptional and unusual houses in the world. The inscription above the entrance and says "Crooked House".