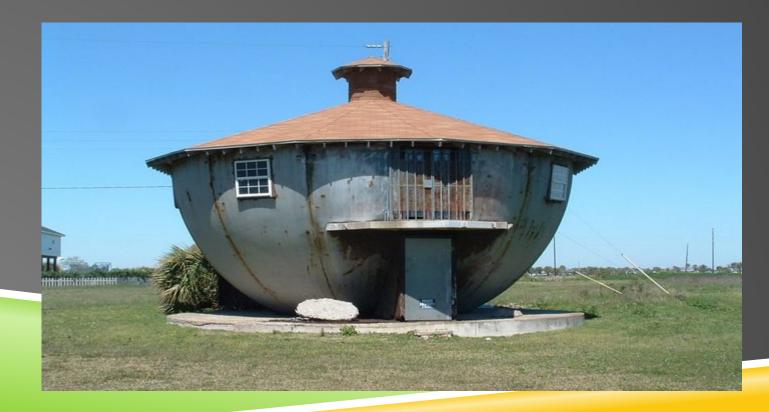

ttle House in Texas, USA, not only looks like a kettle, t there are rumors that he is working as a kettle. In s house no one lives, but people see as a regular young man comes and does something to it. Nobody could talk to him, so we'll just have to guess, what built this house. Maker or float it in case of flooding?