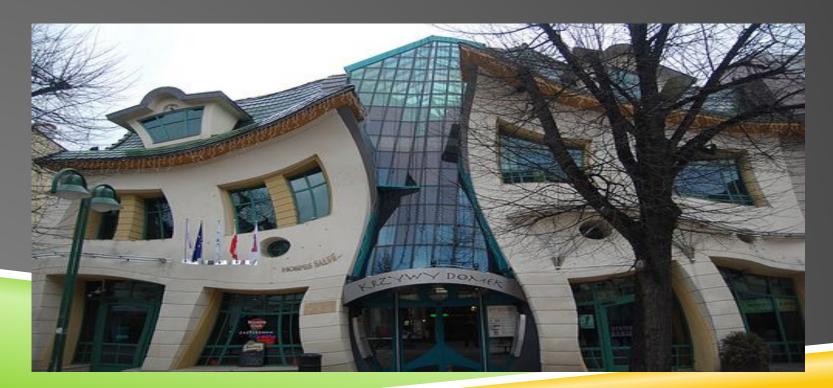

his stone house in Portugal is a good example of ow the elements of nature may find practical application. As surprising as this house did not look, but people actually live in it.

boked House is one of the best examples of that is able of design idea and how now developed struction technology. Outline curves make it one of the most exceptional and unusual houses in the world. The inscription above the entrance and says "Crooked House".