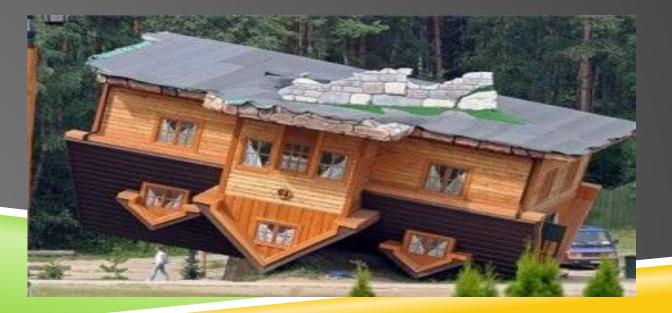

## **Upside Down House, Poland, Szymbark**

is Upside Down House was designed by Polish businessmen d philanthropist Daniel Czapiewski. House was built in 2006 by Czapiewski's company which specializes in wooden houses. It took 114 days to build the house when typical project would normally take 21 days to build. By setting a traditional Polish house on its roof, Czapiewski wanted to express the disorientation people feel in a rapidly changing world, both during Communism regime and nowadays.