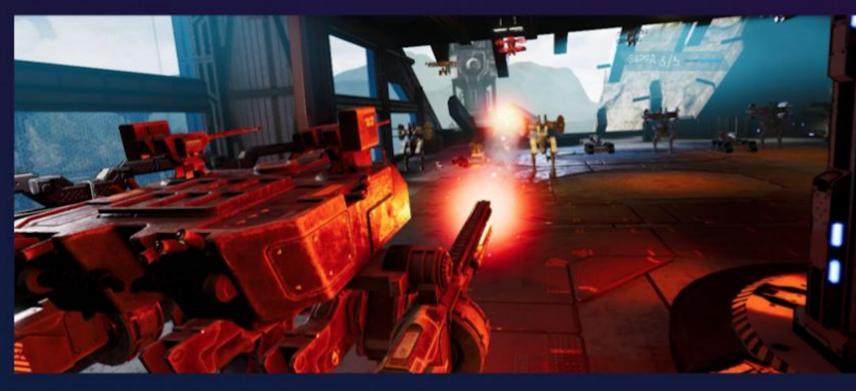

### N O W

- demo game
- 6 second reaction
- wet electrodes
- setting time up to 5 min
- 93% accuracy
- 1 type of actions
- medical eeg
- singleplayer
- local server
- cables