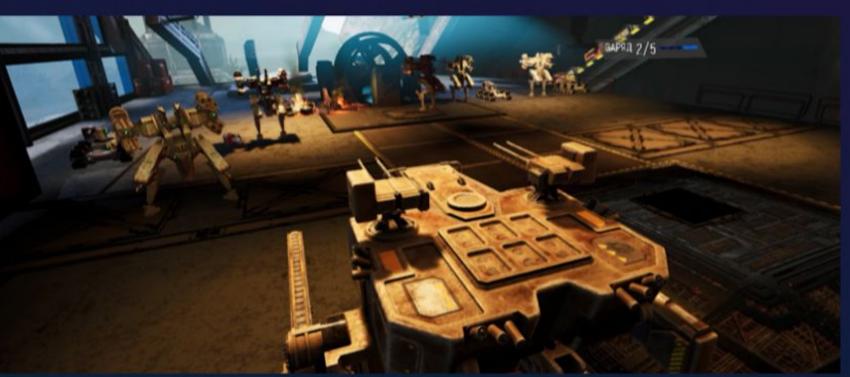

### N O W

- demo game
- 6 second reaction
- wet electrodes
- setting time up to 5 min
- 93% accuracy
- 1 type of actions
- medical eeg
- singleplayer
- local server
- cables