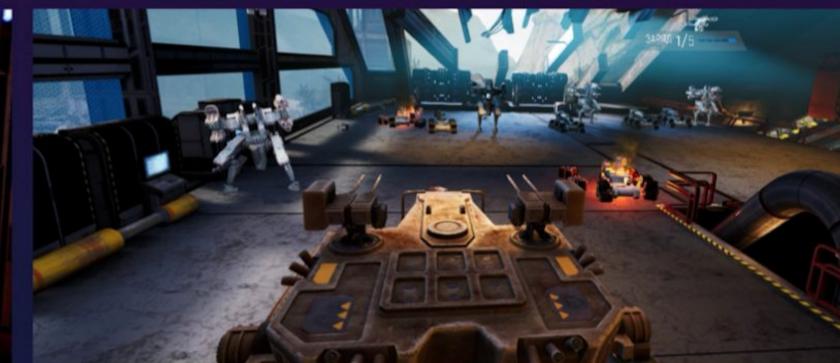

### N O W

- demo game
- 6 second reaction
- wet electrodes
- setting time up to 5 min
- 93% accuracy
- 1 type of actions
- medical eeg
- singleplayer
- local server
- cables