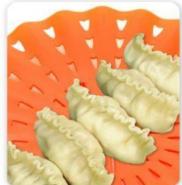

## 실리관 원형찜기의 다양한 용도

마미스테이블 실리콘 원형찜기는 최고급 플래티늄 실리콘을 사용하여 만들 제품으로 각종 찜요리에 안심하고 사용할 수 있습니다.

형겁을 따로 깔지 않고 만두를 쪄도,

손잡이 고리가 있어 쉽게 들어 올릴 수 있고,

찜기에 만두가 달라 붙지 않고,

어떤 그릇에든 잘 구부려져 사용이 편리합니다.