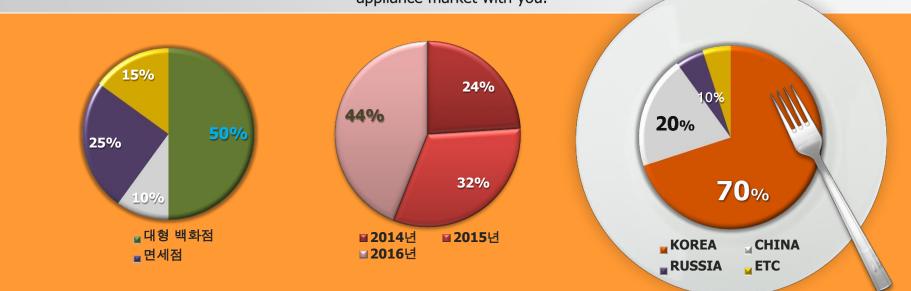

### Income Levels Per Household

Depending on the level of income, different levels of consumption vary depending on the level of income. It's sort of divided into four categories, and it's going to be growing in the upper two layers, the upper two, and the youngest in the world. Due to rapid economic growth, the level is increasing every day..

### **China Consumer Layer Overview**

Working poor, Salary class, Little rich, Yuppies income and proportion of each layer are shown below. Our target consumer is the top tier, including the Salary class.

## Chinese Layer Analysis

Rapid economic growth has changed rapidly in recent years. More and more features are becoming more expensive in foreign products than domestic products because the market is becoming larger and deeper and more mature. This is also changing significantly in working poor and salary classes..

## **China Consumer Layer Analysis**

By income level Working poor, Salary class, Little rich, Yuppies divided on the level of consumer spending, different levels of income are different, but the differences are decreasing, excluding premium products.