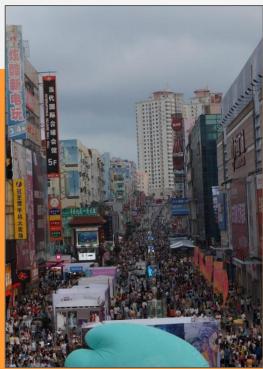

## Qingdao Sales of Taidong Commercial Area

Taidong is a street comparable to Myeong-dong which is located in Seoul, Korea. More and more are reported to have a floating population compared to Myeong-dong. On weekends or after weekends, you can feel the realization of huge population in China.

### **Myeong-dong Street of Qingdao**

"Taidong Wanda Mall Street"

**Morning hour on weekdays** 

# Taidong center located in commercial are of Wal-mart.

Wanda Shopping Mall is best shopping center in China, inside was Walmart is located in the Mommy's Table the first shop is in store.

Saturday afternoon in Taidong Street

❖ Taidong spot: located in Qingdao's most flowy and busy street.