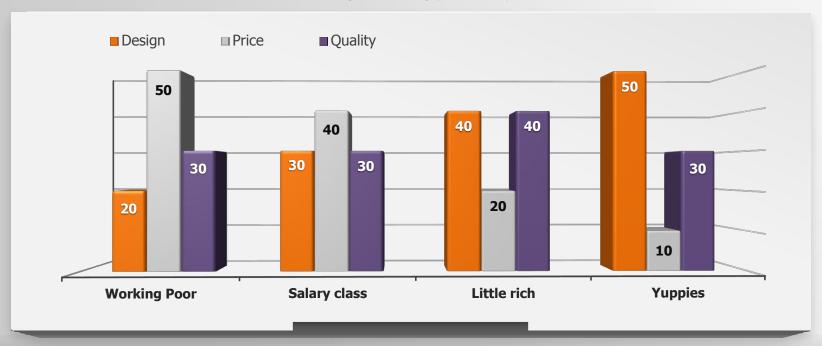

### **China Consumer Layer Overview**

Working poor, Salary class, Little rich, Yuppies income and proportion of each layer are shown below. Our target consumer is the top tier, including the Salary class.

## Chinese Layer Analysis

Rapid economic growth has changed rapidly in recent years. More and more features are becoming more expensive in foreign products than domestic products because the market is becoming larger and deeper and more mature. This is also changing significantly in working poor and salary classes..

## **China Consumer Layer Analysis**

By income level Working poor, Salary class, Little rich, Yuppies divided on the level of consumer spending, different levels of income are different, but the differences are decreasing, excluding premium products.