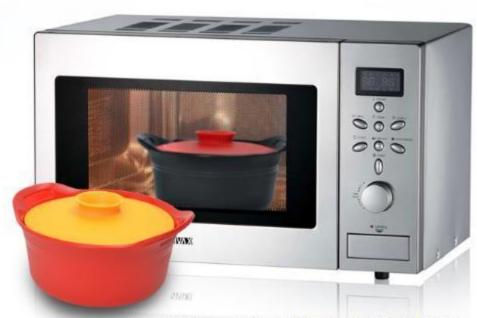

## Product Descriptions (Cookware Products) – Example of Use

It is hygienic and convenient and can be cooked in various ways.

마미스테이블 실리콘 원형냄비는 전자레인지나 광파오븐레인지에서 간편하게 요리를 만들거나 데울 수 있습니다.

맛있는 계란찜을 3분이면 완성.

물을 넣지 않고도 간편한 야채데치기