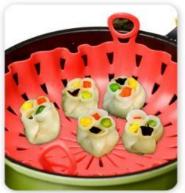

## 실리관 원형찜기의 다양한 용도

마미스테이블 실리콘 원형찜기는 최고급 플래티늄 실리콘을 사용하여 만들 제품으로 각종 찜요리에 안심하고 사용할 수 있습니다.

형겁을 따로 깔지 않고 만두를 쪄도,

손잡이 고리가 있어 쉽게 들어 올릴 수 있고,

찜기에 만두가 달라 붙지 않고,

어떤 그릇에든 잘 구부려져 사용이 편리합니다.