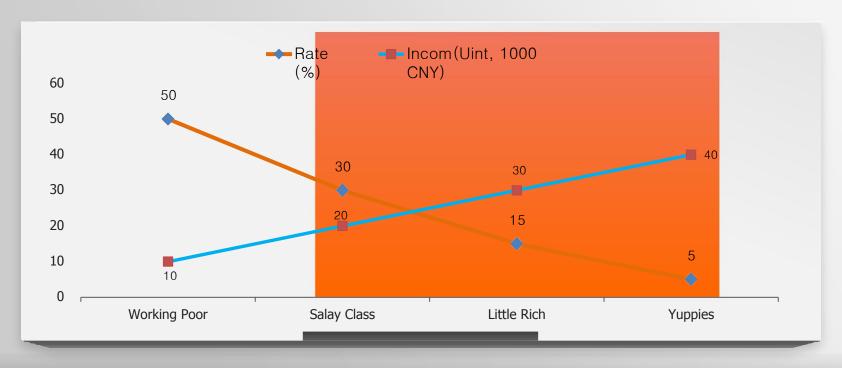

### Income Levels Per Household

Depending on the level of income, different levels of consumption vary depending on the level of income. It's sort of divided into four categories, and it's going to be growing in the upper two layers, the upper two, and the youngest in the world. Due to rapid economic growth, the level is increasing every day..

### **China Consumer Layer Overview**

Working poor, Salary class, Little rich, Yuppies income and proportion of each layer are shown below. Our target consumer is the top tier, including the Salary class.

## Chinese Layer Analysis

Rapid economic growth has changed rapidly in recent years. More and more features are becoming more expensive in foreign products than domestic products because the market is becoming larger and deeper and more mature. This is also changing significantly in working poor and salary classes..

## **China Consumer Layer Analysis**

By income level Working poor, Salary class, Little rich, Yuppies divided on the level of consumer spending, different levels of income are different, but the differences are decreasing, excluding premium products.