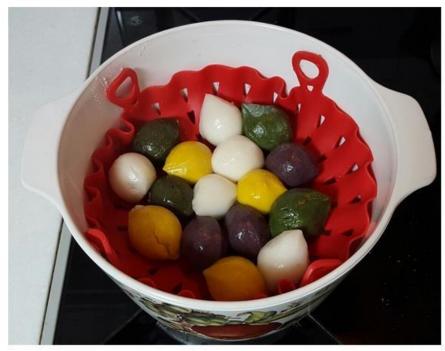

## 실리관 렌지불의 다양한 용도

마미스테이블 실리콘 렌지볼은 갓지은 밥을 냉동실에 보관하였다가 해동하여 언제든지 새로지은 밥처럼 드실수 있습니다.

냉장고에 보관하였던 요리들을.

계란찜도 3분이면 가능하고.

전자렌지에 돌려 새로한 밥처럼 따뜻하고 맛있게 드실 수 있습니다.

표면에 음식물이 달라붙지 않도록 매끄럽게 처리되어 있고, 부드럽게 휘어집니다.