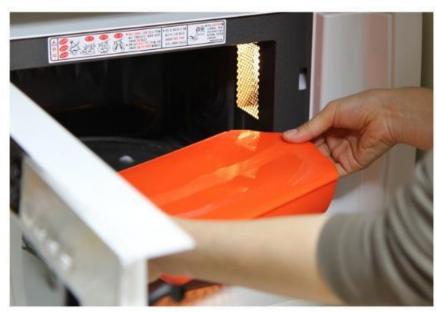

#### **Semi-Permanent Use**

Using silicone shells maintains a high level of rebound and can be used semi-permanent.

### **Convenience of Cooking**

Areas where foods are directly touched by food are treated with special surface treatment techniques and do not adhere to the food carefully.

### **Stability of Cooking**

Parts of the cooking tool handle are made of silicon and the handle is not hot. Also, there is no smell using catalyst.