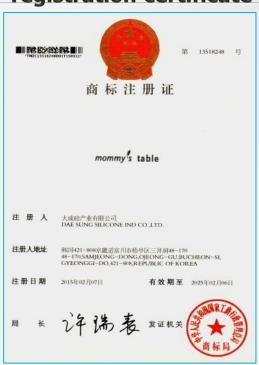

## "Mommy's Table" Chinese Trademark Registration Certificate

On February 7, 2015 we completed a premium brand registration table with a premium brand named Mommy's Table. Until February 6, 2025 nobody uses trademarks.