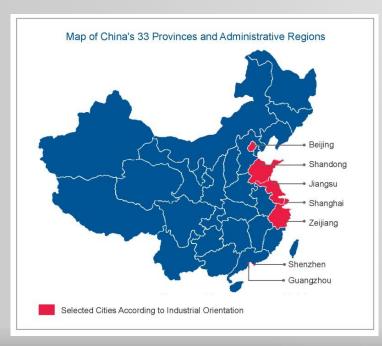

### **China Market Regions Analysis**

Aside form Beijing capital which is know as the Chinese capital, Beijing and Shanghai are located on the beach. These are cities where premium goods can consume premium products and activities.

**Premium Trading Area** 

**Distribution across China** 