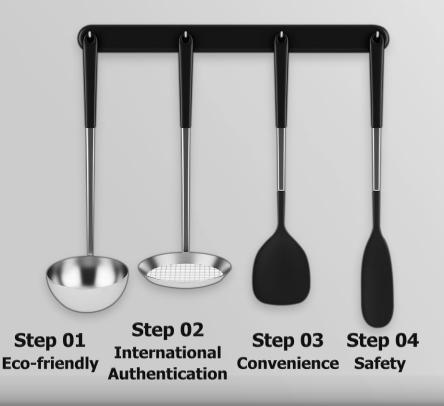

### **Silicone Kitchen Utensils**

Made of natural materials by using raw materials. This product is certified internationally by FDA/ROHS/LFBG.

Step 01

### **Using Eco-friendly Materials**

Using natural materials manufactured

Step 02

#### **International Authentication**

Authorized International Accreditation Products
– FDA / ROSH / LFBG

Step 03

#### Convenience

Silicone has a smooth surface which protects the coating surface of the cooking utensils and prevents slippage of food with it's non-slip function.

Step 04

### Safety

There is no change in physical properties from minus 60 degrees to 250 degrees, and no environmental problem occur at high temperatures.