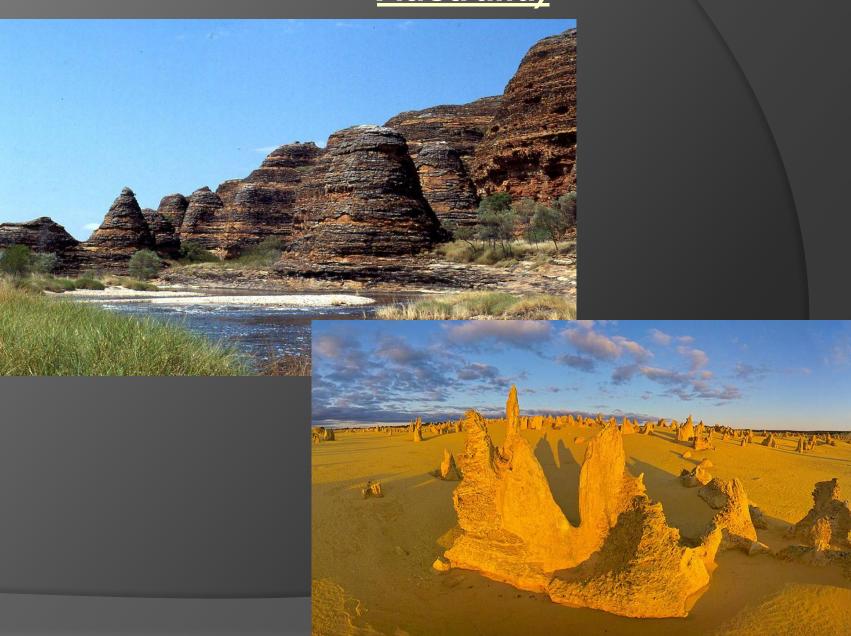

uth Wales NSW
c) Northern Territory NT

#### <u>Uluru (Northern Territory)</u>



6. Which state would you go to if you wanted to visit the Daintree Rainforest?
a) Queensland QLD
b) South Australia SA
c) Western Australia WA

#### Daintree Rainforest (Queensland)



7. In which state would you find Blue Mountains?
a) Victoria VIC
b) New South Wales NSW
c) South Australia SA

#### **Blue Mountains (New South Wales)**



8. In which state would you find Kakadu National Park?
a) Northern Territory NT
b) South Australia SA
c) Queensland QLD

#### Kakadu National Park (Northern Territory)



9. In which state would you find the Bungle Bungles and the Pinnacles?
a) Western Australia
b) South Australia SA
c) Northern Territory NT

#### Bungle Bungles and the Pinnacles (Western <u>Australia)</u>



## Match the names of the states with its capitals



### Match the names of the states with its capitals





#### General block (The USA, Canada, New Zealand)

|    |   |   |   |    |   |   |   |    |    | <b>,</b> | <u> </u> |        | <b>,</b> ,,,,,,,,,,,,,,,,,,,,,,,,,,,,,,,,,,, |   |   |  |   |   |
|----|---|---|---|----|---|---|---|----|----|----------|----------|--------|----------------------------------------------|---|---|--|---|---|
|    |   |   |   |    |   |   | 2 |    |    |          |          |        |                                              |   |   |  |   |   |
|    |   |   |   |    |   |   |   | 7  |    |          |          |        |                                              |   |   |  |   |   |
|    |   |   |   |    |   |   |   |    |    |          |