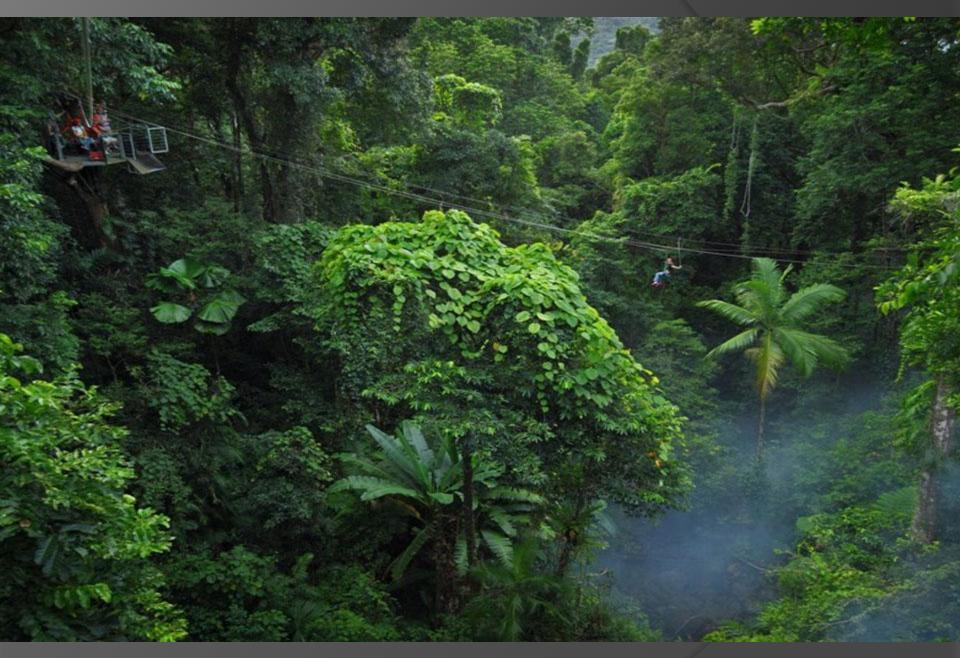

#### Daintree Rainforest (Queensland)

7. In which state would you find Blue Mountains?
a) Victoria VIC
b) New South Wales NSW
c) South Australia SA