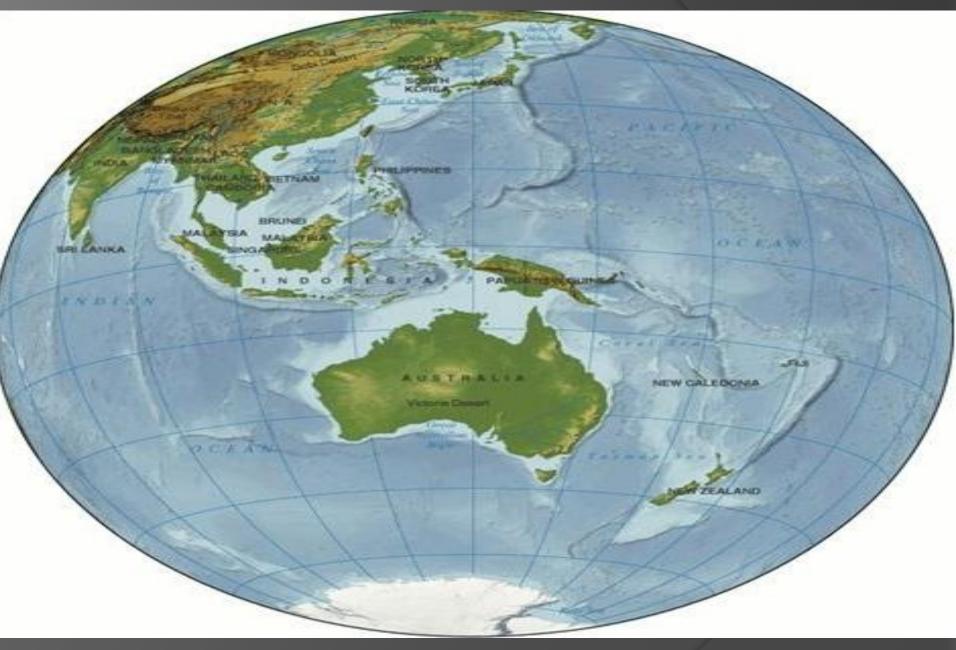

#### <u>Australian geography. Common</u> <u>knowledge</u>

Where is Australia situated?
 a) North-west of the Atlantic Ocean
 b) South-west of the Pacific Ocean
 c) South-east of the Pacific Ocean

#### South-west of the Pacific Ocean