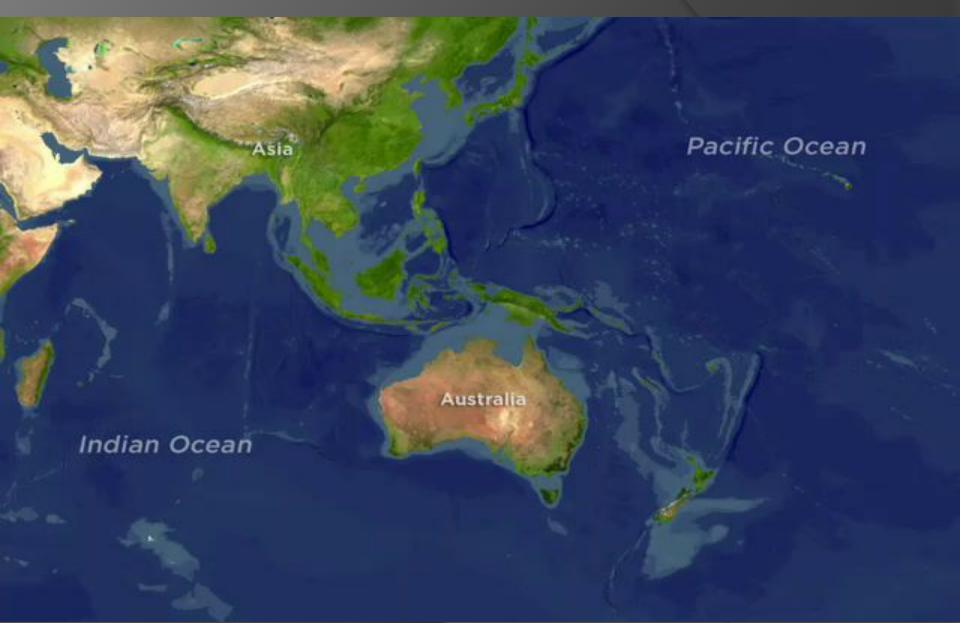

#### <u>Australian geography. Common</u> <u>knowledge</u>

Where is Australia situated?
 a) North-west of the Atlantic Ocean
 b) South-west of the Pacific Ocean
 c) South-east of the Pacific Ocean

#### South-west of the Pacific Ocean

#### Indian Ocean

7. What is the highest peak in Australia? Mawson Peak Mount Gambier c) Mount Kosciuszko