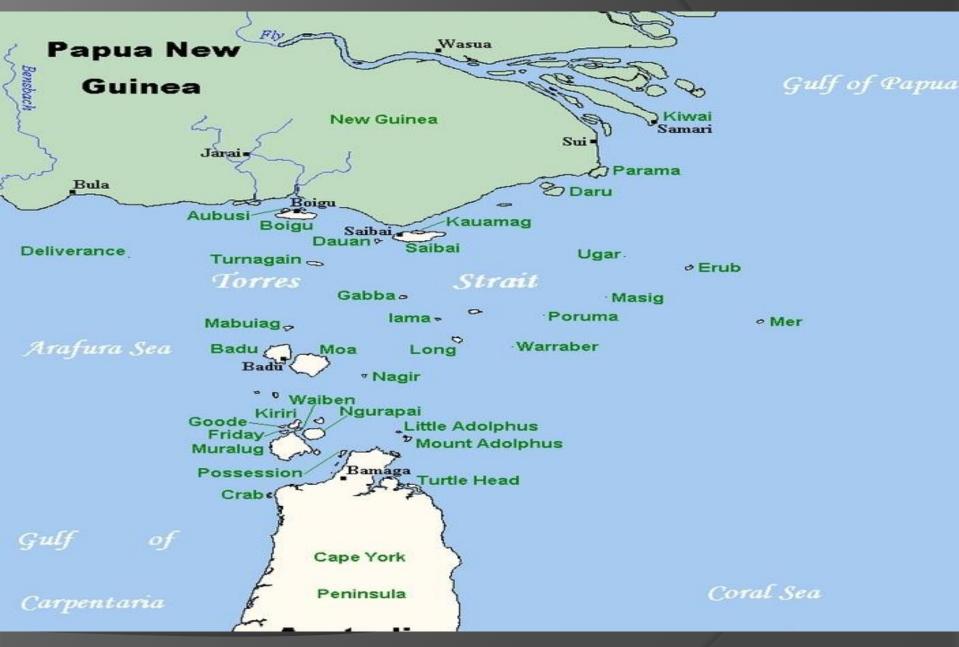

## 2. What is the capital of Australia? a) Sydney b) Melbourne c) Canberra

3. Which strait separates Australia and Papua New Guinea
a) Palk Strait
b) Magellan Strait
c) Torres Strait

#### **Torres Strait**