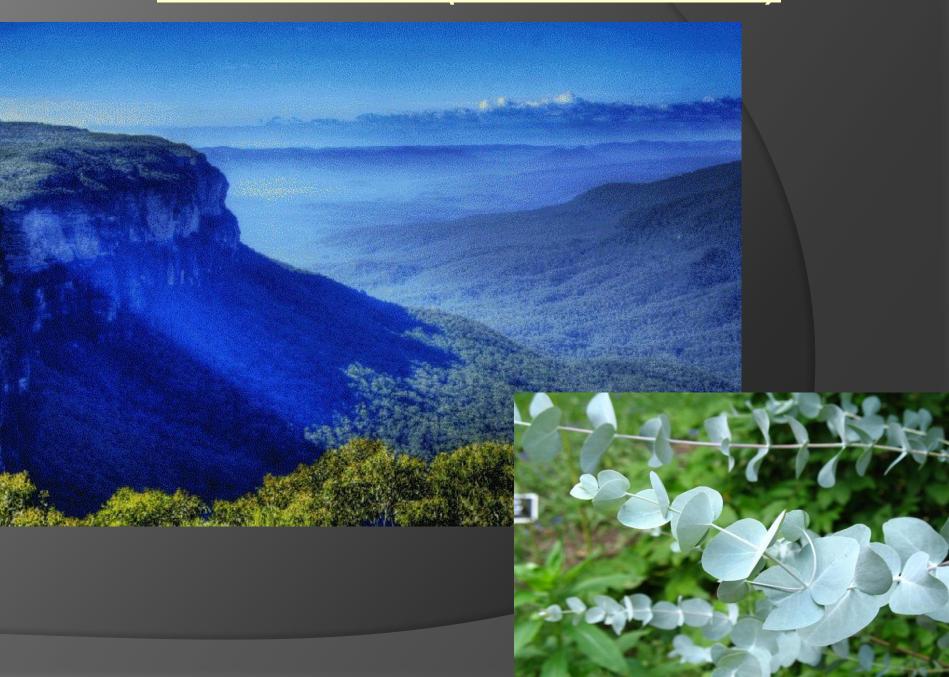

#### **Blue Mountains (New South Wales)**

8. In which state would you find Kakadu National Park?
a) Northern Territory NT
b) South Australia SA
c) Queensland QLD