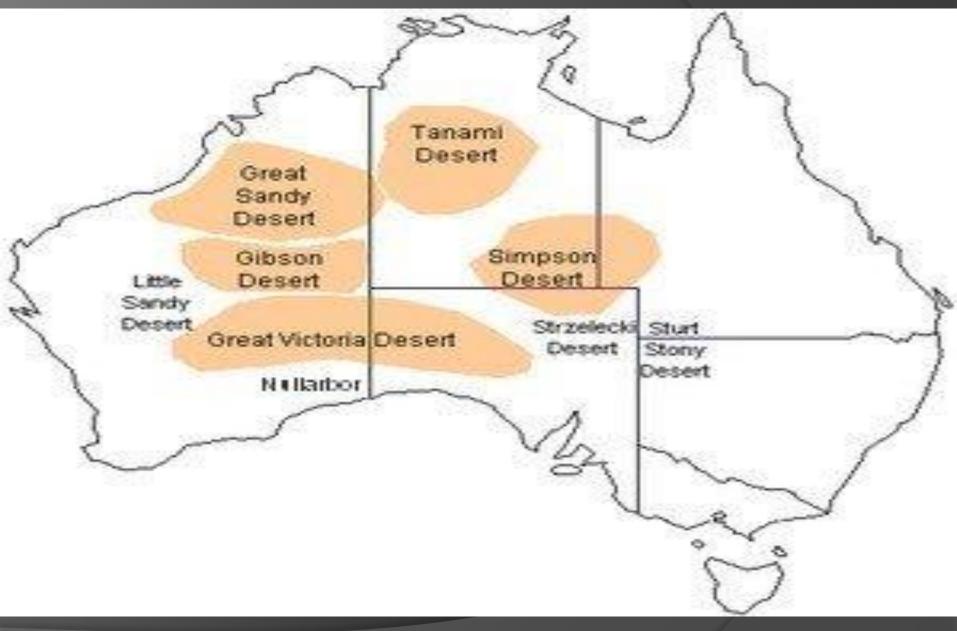

# 4. Approximately what percentage of mainland Australia do deserts cover? a) 18% b) 25% c) 35%

5. If it's Christmas in Australia, what season is it?
a) Spring
b) Winter
c) Summer