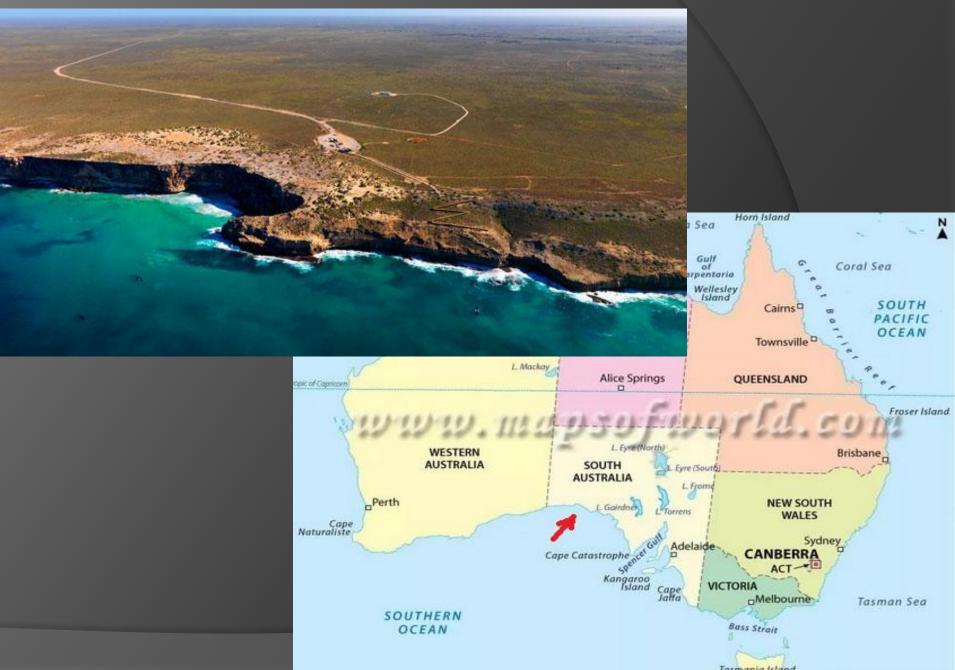

#### Head of the Bight (South Australia)

5. Which state would you go to if you wanted to see Uluru?
a) Western Australia WA
b) New South Wales NSW
c) Northern Territory NT