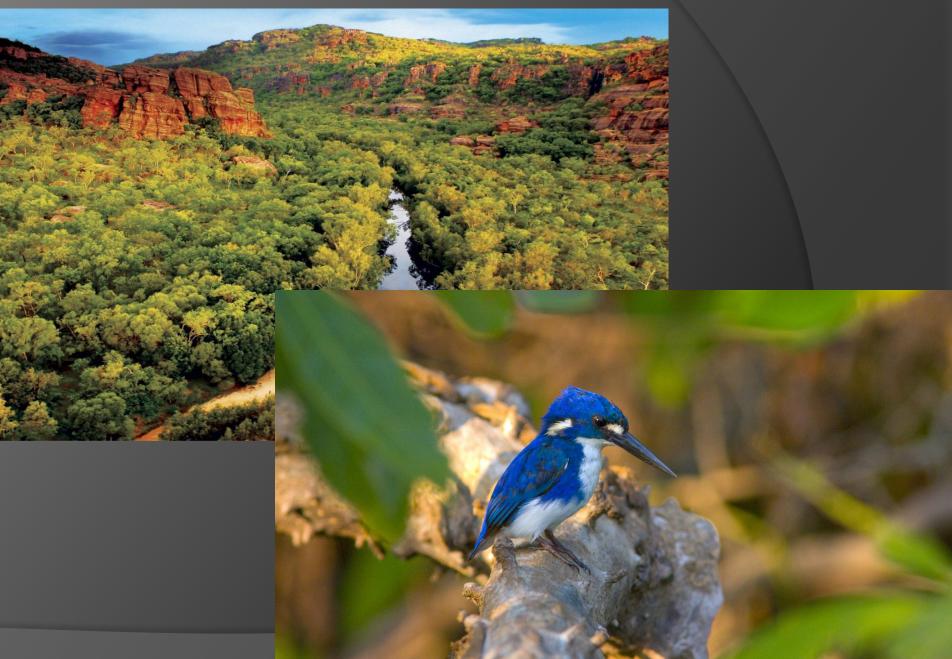

#### Kakadu National Park (Northern Territory)

9. In which state would you find the Bungle Bungles and the Pinnacles?
a) Western Australia
b) South Australia SA
c) Northern Territory NT