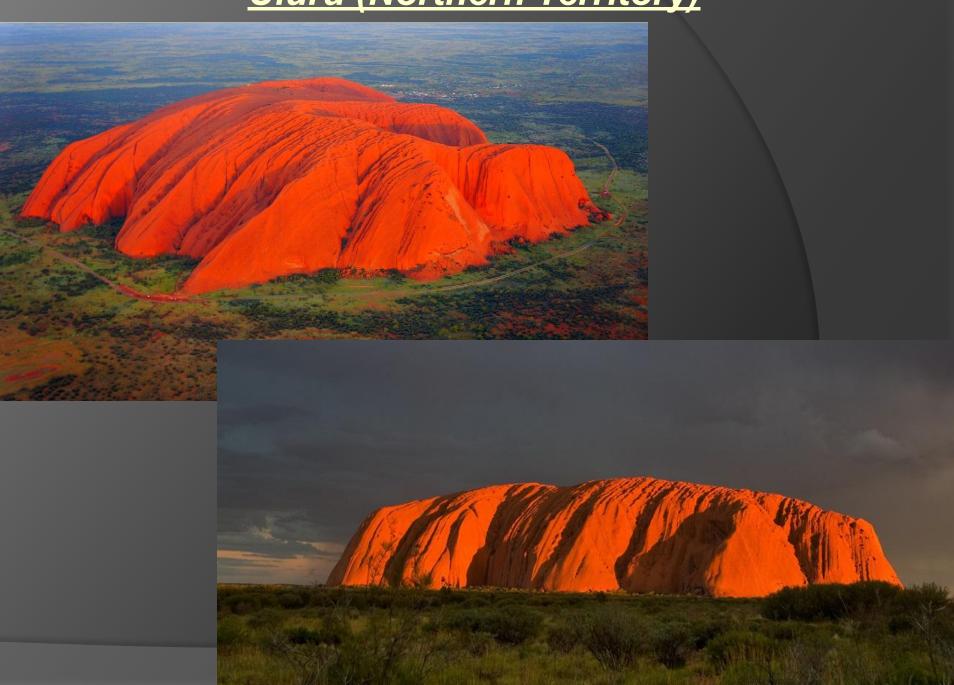

#### <u>Uluru (Northern Territory)</u>

6. Which state would you go to if you wanted to visit the Daintree Rainforest?
a) Queensland QLD
b) South Australia SA
c) Western Australia WA