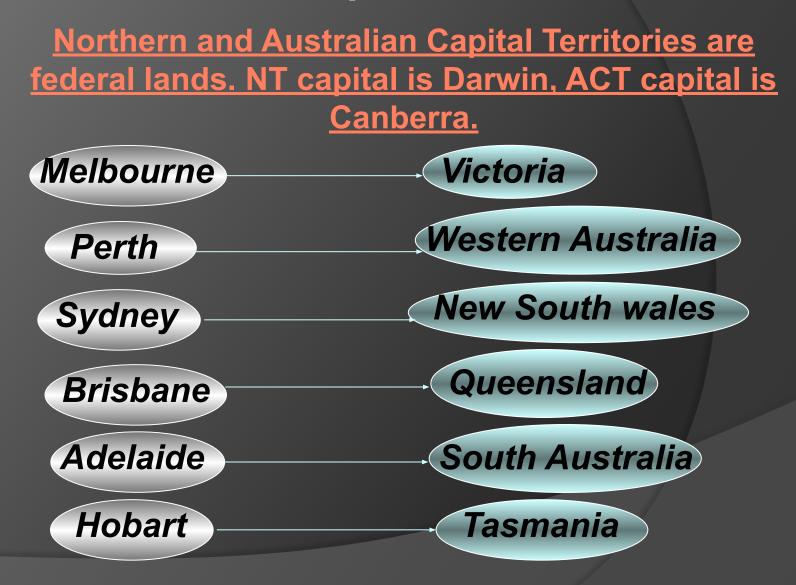

## Match the names of the states with its capitals

### Match the names of the states with its capitals