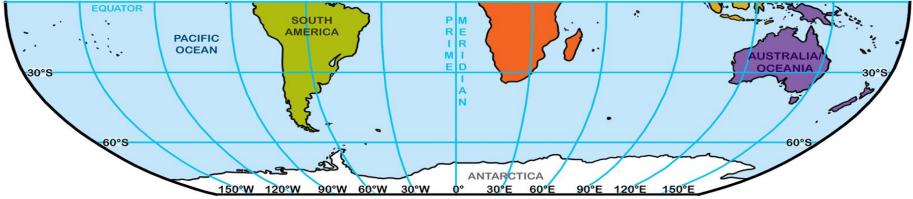

#### <u>Australian geography. Common</u> <u>knowledge</u>

Where is Australia situated?
 a) North-west of the Atlantic Ocean
 b) South-west of the Pacific Ocean
 c) South-east of the Pacific Ocean

#### South-west of the Pacific Ocean

#### **SOUTHERN HEMISPHERE**

6. What ocean is at the west of Australia?
a) Pacific Ocean
b) Indian Ocean
c) Atlantic Ocean

#### **SOUTHERN HEMISPHERE**

9. Which of these is an island in Australian territory?
a) Mayday island
b) April fool island
c) Christmas island