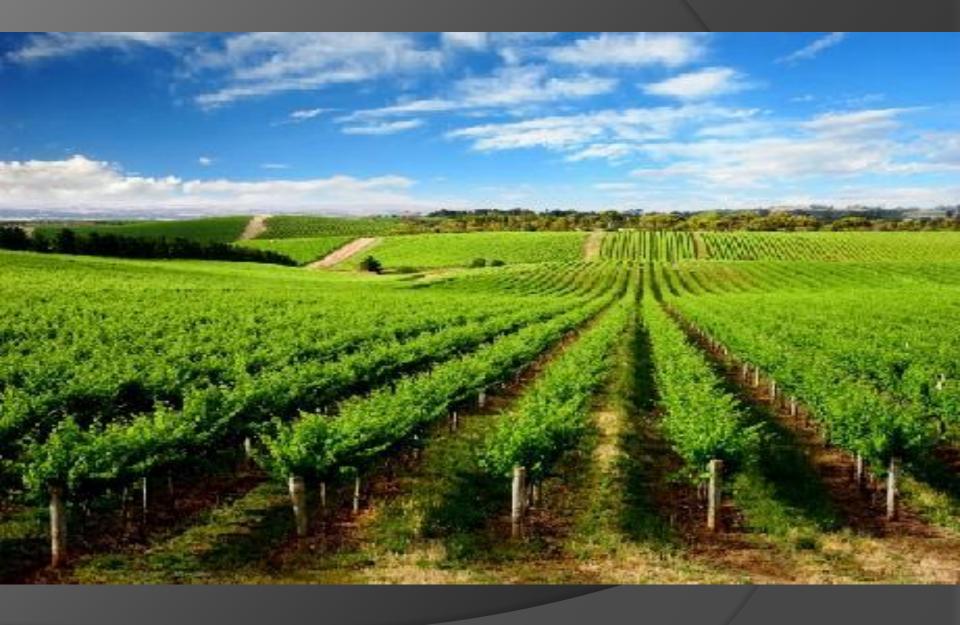

d in Australian territory?
a) Mayday island
b) April fool island
c) Christmas island

#### <u>Christmas island</u>





#### **Australian states and sightseeings**

1. How many states are there in this country?
a) Five
b) Seven
c) Six

2. In which state is Lake Disappointment?
a) Queensland
b) Western Australia
c) Tasmania

#### Lake Disappointment (Western Australia)



3. In which state would you find the Sydney Harbour Bridge and the Opera House?

a) Victoria VIC

b) Northern Territory

c) New South Wales NSW

#### Sydney Opera House (New South Wales)





#### <u>Sydney Harbour Bridge (New South Wales)</u>



4. In which state would you find Barossa Valley and Head of the Bight?
a) Victoria VIC
b) South Australia SA
c) New South Wales NSW

#### <u>Barossa Valley (South Australia)</u>



#### Head of the Bight (South Australia)



5. Which state would you go to if you wanted to see Uluru?
a) Western Australia WA
b) New South Wales NSW
c) Northern Territory NT

#### <u>Uluru (Northern Territory)</u>



6. Which state would you go to if you wanted to visit the Daintree Rainforest?
a) Queensland QLD
b) South Australia SA
c) Western Australia WA

#### Daintree Rainforest (Queensland)



7. In which state would you find Blue Mountains?
a) Victoria VIC
b) New South Wales NSW
c) South Australia SA

#### **Blue Mountains (New South Wales)**



8. In which state would you find Kakadu National Park?
a) Northern Territory NT
b) South Australia SA
c) Queensland QLD

#### Kakadu National Park (Northern Territory)



9. In which state would you find the Bungle Bungles and the Pinnacle