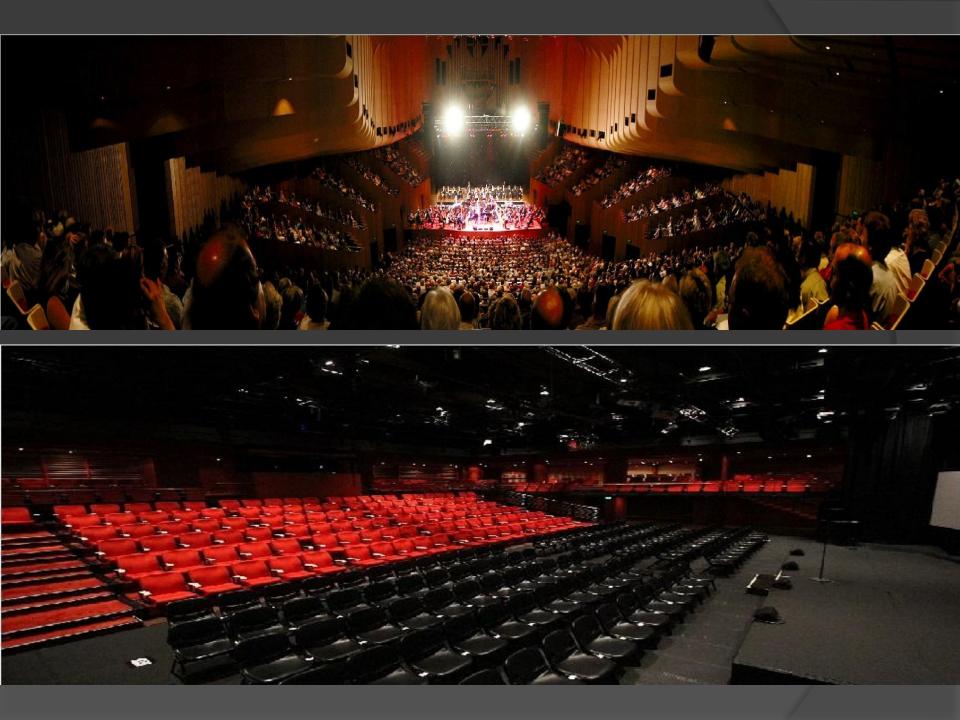

c) Mount Kosciuszko

#### Mount Kosciuszko



8. What is another name for Australia? Over there In the middle c) Down under

#### Down under



#### **NORTHERN HEMISPHERE**

#### **SOUTHERN HEMISPHERE**



9. Which of these is an island in Australian territory?
a) Mayday island
b) April fool island
c) Christmas island

#### <u>Christmas island</u>





#### **Australian states and sightseeings**

1. How many states are there in this country?
a) Five
b) Seven
c) Six

2. In which state is Lake Disappointment?
a) Queensland
b) Western Australia
c) Tasmania

#### Lake Disappointment (Western Australia)



3. In which state would you find the Sydney Harbour Bridge and the Opera House?

a) Victoria VIC

b) Northern Territory

c) New South Wales NSW

#### Sydney Opera House (New South Wales)





#### <u>Sydney Harbour Bridge (New South Wales)</u>



4. In which state would you find Barossa Valley and Head of the Bight?
a) Victoria VIC
b) South Australia SA
c) New South Wales NSW

#### <u>Barossa Valley (South Australia)</u>



#### Head of the Bight (South Australia)



5. Which state would you go to if you wanted to see Uluru?
a) Western Australia WA
b) New South Wales NSW
c) Northern Territory NT

#### <u>Uluru (Northern Territory)</u>



6. Which state would you go to if you wanted to visit the Daintree Rainforest?
a) Queensland QLD
b) South Australia SA
c) Western Australia WA

#### Daintree Rainforest (Queensland)



7. In which state would you find Blue Mountains?
a) Victoria VIC
b) New South Wales NSW
c) South Australia SA

#### **Blue Mountains (New South Wales)**



8.