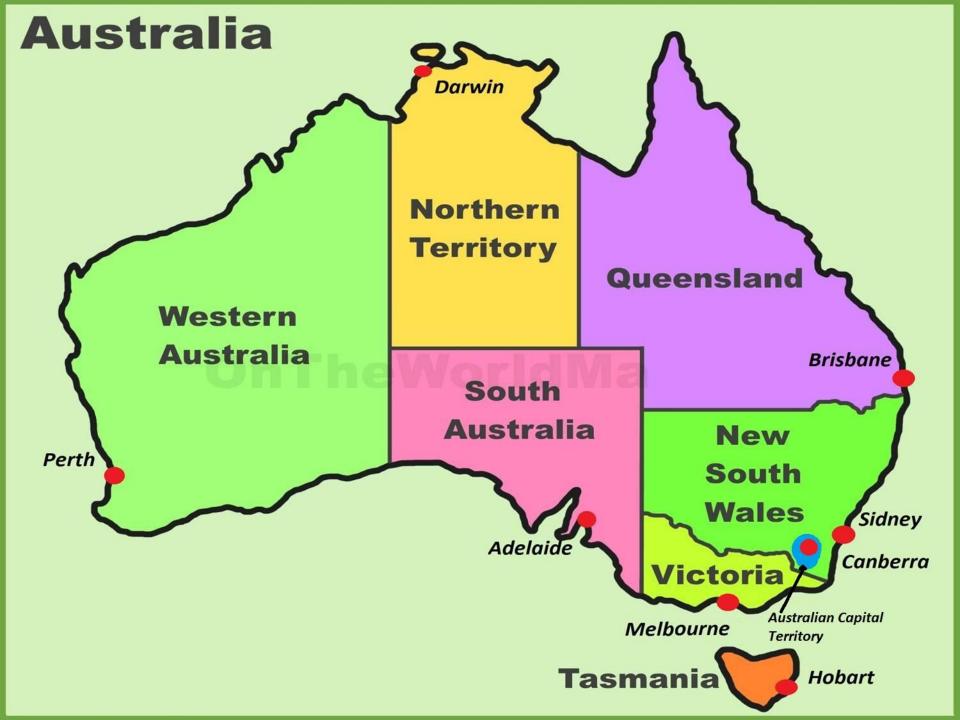

#### **Australian states and sightseeings**

1. How many states are there in this country?
a) Five
b) Seven
c) Six

2. In which state is Lake Disappointment?
a) Queensland
b) Western Australia
c) Tasmania

#### Lake Disappointment (Western Australia)

3. In which state would you find the Sydney Harbour Bridge and the Opera House?

a) Victoria VIC

b) Northern Territory

c) New South Wales NSW

#### Sydney Opera House (New South Wales)

#### <u>Sydney Harbour Bridge (New South Wales)</u>

4. In which state would you find Barossa Valley and Head of the Bight?
a) Victoria VIC
b) South Australia SA
c) New South Wales NSW

#### <u>Barossa Valley (South Australia)</u>

#### Head of the Bight (South Australia)

5. Which state would you go to if you wanted to see Uluru?
a) Western Australia WA
b) New South Wales NSW
c) Northern Territory NT

#### <u>Uluru (Northern Territory)</u>

6. Which state would you go to if you wanted to visit the Daintree Rainforest?
a) Queensland QLD
b) South Australia SA
c) Western Australia WA

#### Daintree Rainforest (Queensland)

7. In which state would you find Blue Mountains?
a) Victoria VIC
b) New South Wales NSW
c) South Australia SA

#### **Blue Mountains (New South Wales)**

8. In which state would you find Kakadu National Park?
a) Northern Territory NT
b) South Australia SA
c) Queensland QLD

#### Kakadu National Park (Northern Territory)

9. In which state would you find the Bungle Bungles and the Pinnacles?
a) Western Australia
b) South Australia SA
c) Northern Territory NT

#### Bungle Bungles and the Pinnacles (Western <u>Australia)</u>