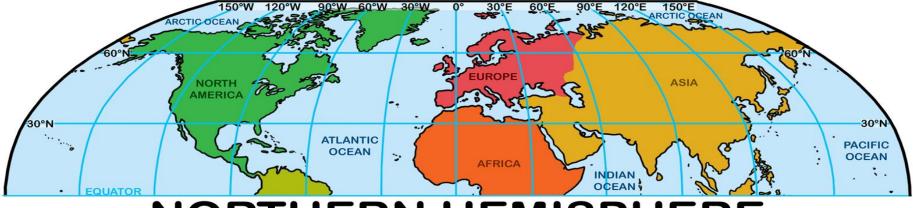

#### **NORTHERN HEMISPHERE**

#### **SOUTHERN HEMISPHERE**

6. What ocean is at the west of Australia?
a) Pacific Ocean
b) Indian Ocean
c) Atlantic Ocean