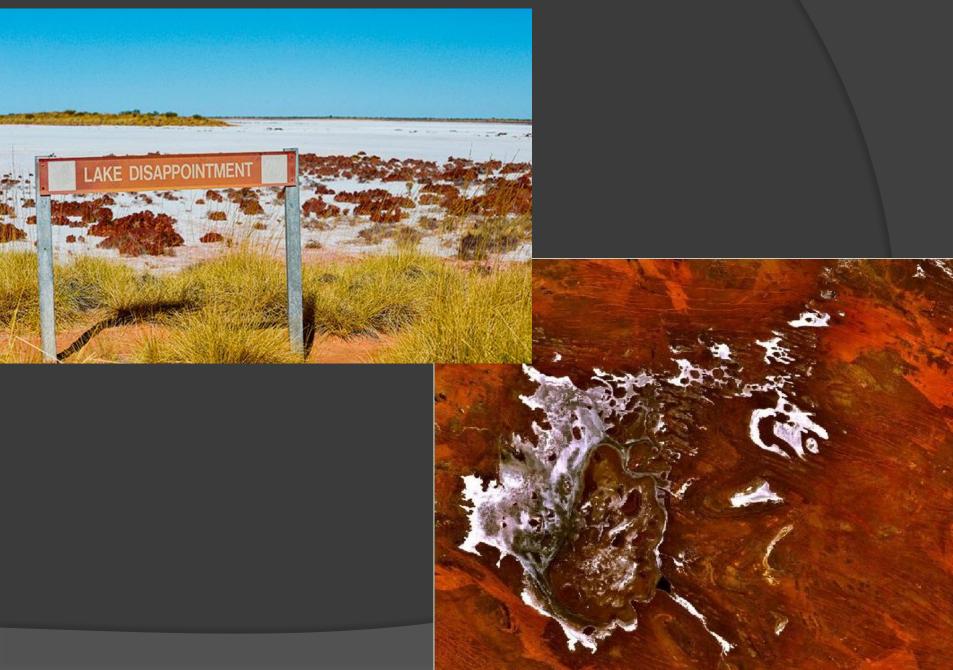

#### **Australian states and sightseeings**

1. How many states are there in this country?
a) Five
b) Seven
c) Six

2. In which state is Lake Disappointment?
a) Queensland
b) Western Australia
c) Tasmania

#### Lake Disappointment (Western Australia)

3. In which state would you find the Sydney Harbour Bridge and the Opera House?

a) Victoria VIC

b) Northern Territory

c) New South Wales NSW