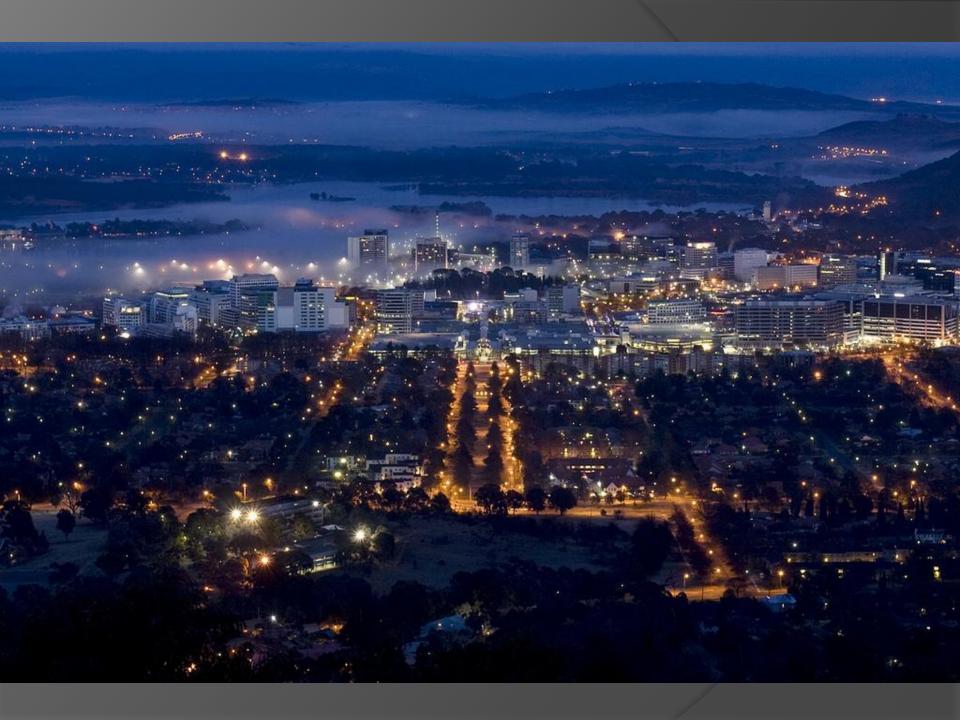

## 2. What is the capital of Australia? a) Sydney b) Melbourne c) Canberra

3. Which strait separates Australia and Papua New Guinea
a) Palk Strait
b) Magellan Strait
c) Torres Strait