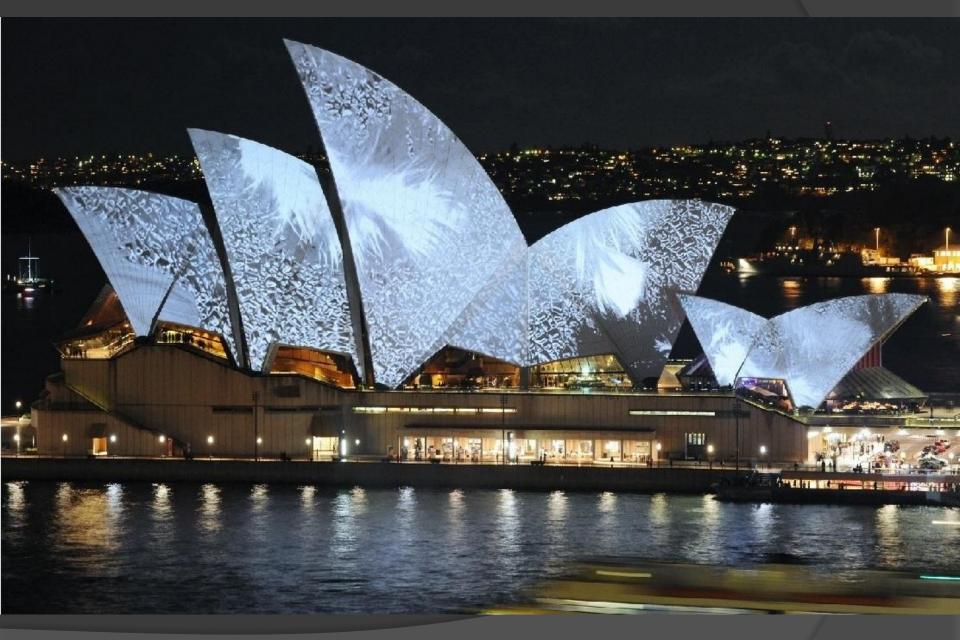

er c) Mount Kosciuszko

#### Mount Kosciuszko



8. What is another name for Australia? Over there In the middle c) Down under

#### Down under



#### **NORTHERN HEMISPHERE**

#### **SOUTHERN HEMISPHERE**



9. Which of these is an island in Australian territory?
a) Mayday island
b) April fool island
c) Christmas island

#### <u>Christmas island</u>





#### **Australian states and sightseeings**

1. How many states are there in this country?
a) Five
b) Seven
c) Six

2. In which state is Lake Disappointment?
a) Queensland
b) Western Australia
c) Tasmania

#### Lake Disappointment (Western Australia)



3. In which state would you find the Sydney Harbour Bridge and the Opera House?

a) Victoria VIC

b) Northern Territory

c) New South Wales NSW

#### Sydney Opera House (New South Wales)





#### <u>Sydney Harbour Bridge (New South Wales)</u>



4. In which state would you find Barossa Valley and Head of the Bight?
a) Victoria VIC
b) South Australia SA
c) New South Wales NSW

#### <u>Barossa Valley (South Australia)</u>



#### Head of the Bight (South Australia)



5. Which state would you go to if you wanted to see Uluru?
a) Western Australia WA
b) New South Wales NSW
c) Northern Territory NT

#### <u>Uluru (Northern Territory)</u>



6. Which state would you go to if you wanted to visit the Daintree Rainforest?
a) Queensland QLD
b) South Australia SA
c) Western Australia WA

#### Daintree Rainforest (Queensland)



7. In which state would you find Blue Mountains?
a) Victoria VIC
b) New South Wales NSW
c) South Australia SA

#### **Blue Mountains (New South Wales)**



8