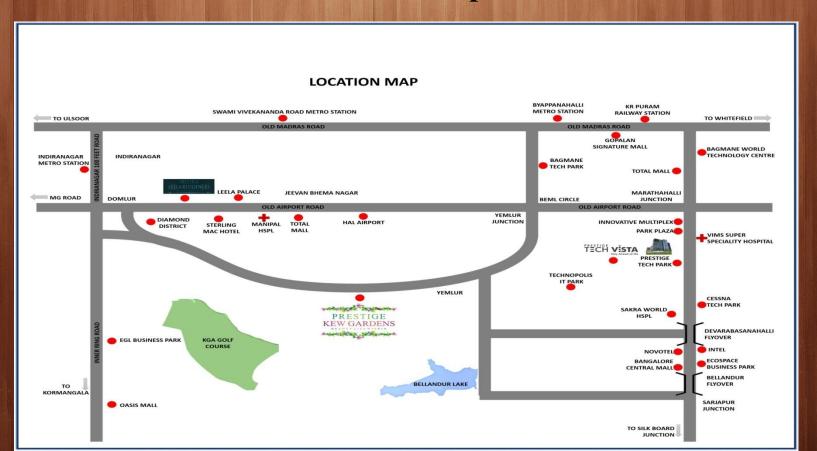

#### **Locations Map**

## KEY DISTANCE TO MAJOR LOCATION OF THE CITY FROM PRESTIGE KEW GARDENS

 $\square$  MG road : 10 KM

☐ Koramangala : 11KM

□ ITPB : 9KM

☐ HAL-Airport Road : 3 KM

☐ Marathahalli : 3.7 KM