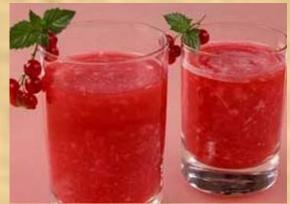

#### **GRANBERRY MORS-**

A traditional Russian drink made of fresh berries, water, sugar. Ingredients: cranberry, water, honey.