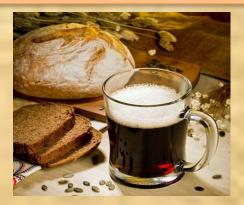

## The third course

STRAWBERRY KISSEL-A fruit soup. Ingredients: strawberry, sugar, water, starch.

KVASS-A drink made from black bread. Ingredients: black bread, water, sugar.