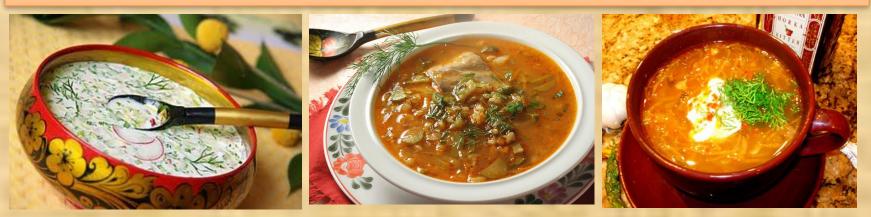

#### **OKROSHKA** -

Russian cold soup- a mix of vegetables, boiled eggs with kvass. Ingredients: sausage, cucumber, radish, spring onion, potato, eggs, kvass.

#### **RASSOLNIK –**

Russian soup, made of pickled cucumbers. Ingredients: meat, pickled cucumbers, pearl barley, potato, carrot, onion.

#### SHCHI-

Russian soup with cabbage as the primary ingredient.