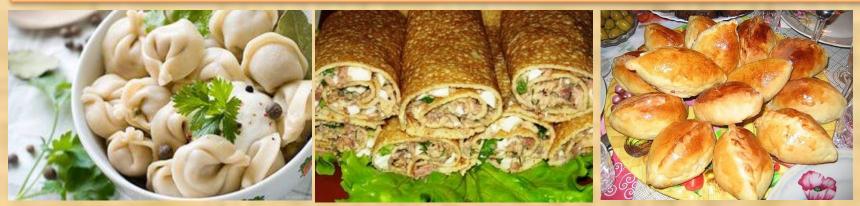

#### The second course

PELMENI-Dumplings made of meat filling and dough. Ingredients: dough, meat, onion.

BLINI WITH EGGS AND RICE-A type of thin pancakes. Ingredients: pancake, eggs, rice, spring onion.

PIROZHKI WITH CABBAGE-Pirozhki are baked or fried buns stuffed with different fillings. Ingredients: dough, cabbage, eggs.