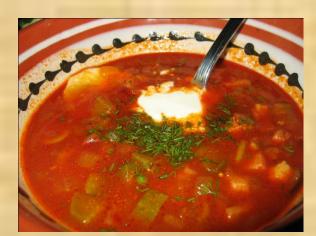

#### **RASSOLNIK –**

Russian soup, made of pickled cucumbers. Ingredients: meat, pickled cucumbers, pearl barley, potato, carrot, onion.

#### SHCHI-

Russian soup with cabbage as the primary ingredient.