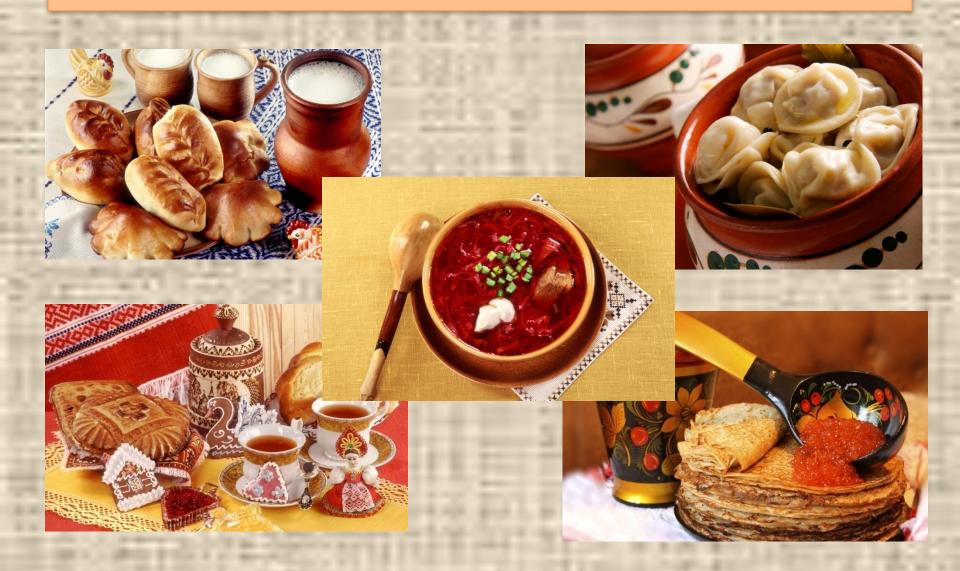

# Russian traditional food

## The first course

#### The second course

PELMENI-Dumplings made of meat filling and dough. Ingredients: dough, meat, onion.

BLINI WITH EGGS AND RICE-A type of thin pancakes. Ingredients: pancake, eggs, rice, spring onion.

## The third course

STRAWBERRY KISSEL-A fruit soup. Ingredients: strawberry, sugar, water, starch.

KVASS-A drink made from black bread. Ingredients: black bread, water, sugar.