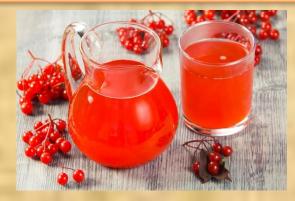

#### **GRANBERRY MORS-**

A traditional Russian drink made of fresh berries, water, sugar. Ingredients: cranberry, water, honey.