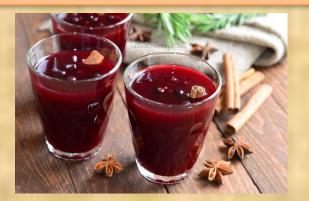

#### **GRANBERRY MORS-**

A traditional Russian drink made of fresh berries, water, sugar. Ingredients: cranberry, water, honey.