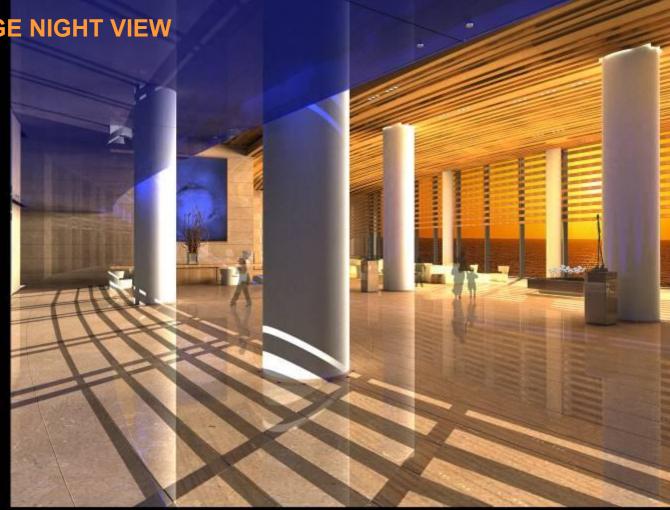

; SHAPE AND ORIENTATION OF THE PLOT IN RELATION TO THE SEA. THE SEMI CIRCULAR FORM OPTIMIZES LAND USAGE WHILE ENSURING AREAS .OF EXTENSIVE LANDSCAPE

SUN MOVEMENT AND GUEST ROOM ORIENTATION; ENSURING THAT EVERY ROOM HAS OPEN VIEWS TO THE SEA



#### **GROUND FLOOR PLAN**



#### **TYPICAL FLOOR PLAN**



#### **CITY FRONT**

**NIGHT VIEW** 

THE FRONT FAÇADE IS CLAD WITH DESERT GOLD STONE PUNCTUATED WITH RYTHMIC OPENINGS ALLOWING FOR FRAMED VIEWS OF THE MOUNTAINS BEYOND



#### CITY FRONT DAY VIEW



# BEACH FRONT VIEW DAY TIME PERSPECTIVE



#### **MATERIALS & ATMOSPHERE**

#### THE MATERIALS USED FOR THE PROJECT WERE CAREFULLY CHOSEN TO BLEND HARMONIOUSLY WITH THE SURROUNDING LANDSCAPE

















# GROUND FLOOR LOBBY & LOUNGE NIGHT VIEW



# GROUND FLOOR LOBBY & LOUNGE NIGHT VIEW



# MEZZANINE FLOOR ALL DAY DINING RESTAURANT VIEW



#### **BASEMENT FLOOR**

#### **BALLROOM VIEW**



# BASEMENT FLOOR FISH RESTAURANT VIEW



### BASEMENT FLOOR

FISH RESTAURANT TERRACE VIEW







### TYPICAL FLOOR CORRIDOR VIEW



# TYPICAL FLOOR STANDARD GUESTROOM VIEW



# TYPICAL FLOOR STANDARD GUESTROOM BATHROOM VIEW



# TYPICAL FLOOR STANDARD GUESTROOM BATHROOM VIEW