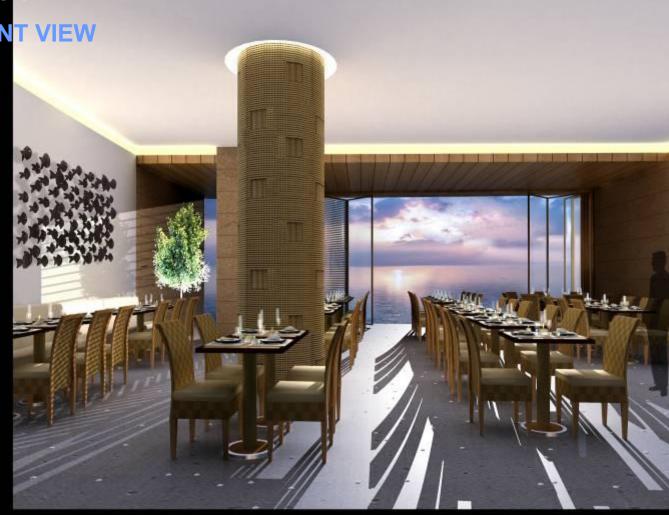

CAPE

SUN MOVEMENT AND GUEST ROOM ORIENTATION; ENSURING THAT EVERY ROOM HAS OPEN VIEWS TO THE SEA



#### **GROUND FLOOR PLAN**



#### **TYPICAL FLOOR PLAN**



#### **CITY FRONT**

**NIGHT VIEW** 

THE FRONT FAÇADE IS CLAD WITH DESERT GOLD STONE PUNCTUATED WITH RYTHMIC OPENINGS ALLOWING FOR FRAMED VIEWS OF THE MOUNTAINS BEYOND



#### CITY FRONT DAY VIEW



# BEACH FRONT VIEW DAY TIME PERSPECTIVE



#### **MATERIALS & ATMOSPHERE**

#### THE MATERIALS USED FOR THE PROJECT WERE CAREFULLY CHOSEN TO BLEND HARMONIOUSLY WITH THE SURROUNDING LANDSCAPE

















# GROUND FLOOR LOBBY & LOUNGE NIGHT VIEW



# GROUND FLOOR LOBBY & LOUNGE NIGHT VIEW



# MEZZANINE FLOOR ALL DAY DINING RESTAURANT VIEW



#### **BASEMENT FLOOR**

#### **BALLROOM VIEW**



# BASEMENT FLOOR FISH RESTAURANT VIEW



### BASEMENT FLOOR

FISH RESTAURANT TERRACE VIEW







### TYPICAL FLOOR CORRIDOR VIEW



# TYPICAL FLOOR STANDARD GUESTROOM VIEW



# TYPICAL FLOOR STANDARD GUESTROOM BATHROOM VIEW



# TYPICAL FLOOR STANDARD GUESTROOM BATHROOM VIEW