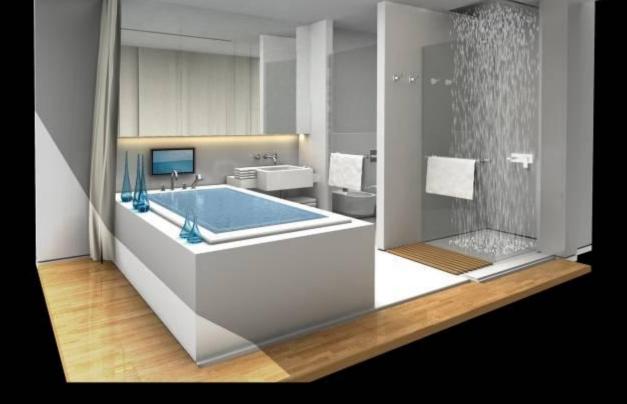

IGHT VIEW** 

THE FRONT FAÇADE IS CLAD WITH DESERT GOLD STONE PUNCTUATED WITH RYTHMIC OPENINGS ALLOWING FOR FRAMED VIEWS OF THE MOUNTAINS BEYOND



#### CITY FRONT DAY VIEW



# BEACH FRONT VIEW DAY TIME PERSPECTIVE



#### **MATERIALS & ATMOSPHERE**

#### THE MATERIALS USED FOR THE PROJECT WERE CAREFULLY CHOSEN TO BLEND HARMONIOUSLY WITH THE SURROUNDING LANDSCAPE

















# GROUND FLOOR LOBBY & LOUNGE NIGHT VIEW



# GROUND FLOOR LOBBY & LOUNGE NIGHT VIEW



# MEZZANINE FLOOR ALL DAY DINING RESTAURANT VIEW



#### **BASEMENT FLOOR**

#### **BALLROOM VIEW**



# BASEMENT FLOOR FISH RESTAURANT VIEW



### BASEMENT FLOOR

FISH RESTAURANT TERRACE VIEW







### TYPICAL FLOOR CORRIDOR VIEW



# TYPICAL FLOOR STANDARD GUESTROOM VIEW



# TYPICAL FLOOR STANDARD GUESTROOM BATHROOM VIEW



# TYPICAL FLOOR STANDARD GUESTROOM BATHROOM VIEW