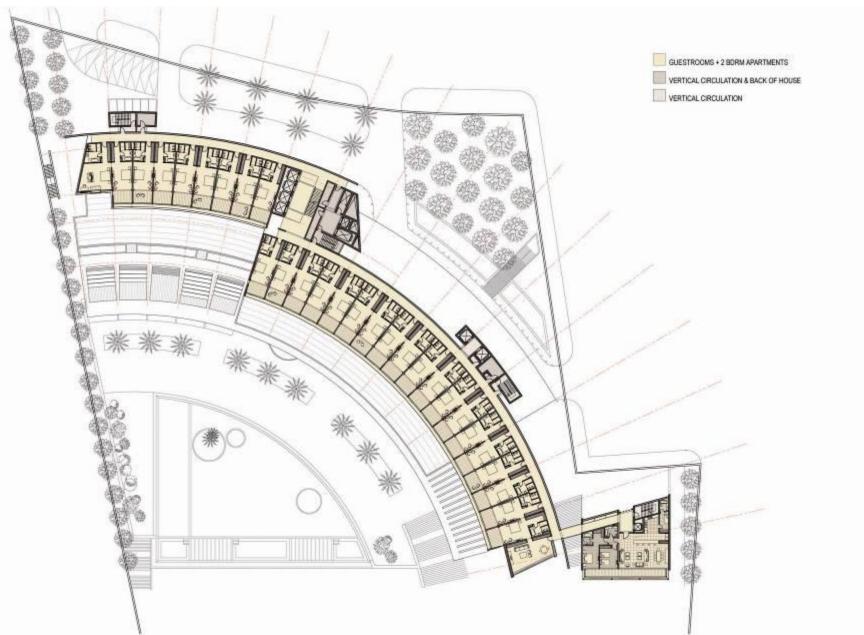

### KEMPINSKI HOTEL AQABA RED SEA- JORDAN

#### **OPENING 2008**



## CONCEPT

#### ANALYSIS

**:THE FORM OF THE EDIFICE Was CONCEIVED AS A RESULT OF** 

LAND CONSTRAINTS; SHAPE AND ORIENTATION OF THE PLOT IN RELATION TO THE SEA. THE SEMI CIRCULAR FORM OPTIMIZES LAND USAGE WHILE ENSURING AREAS .OF EXTENSIVE LANDSCAPE

SUN MOVEMENT AND GUEST ROOM ORIENTATION; ENSURING THAT EVERY ROOM HAS OPEN VIEWS TO THE SEA



#### **GROUND FLOOR PLAN**



#### **TYPICAL FLOOR PLAN**



#### **CITY FRONT**

**NIGHT VIEW** 

THE FRONT FAÇADE IS CLAD WITH DESERT GOLD STONE PUNCTUATED WITH RYTHMIC OPENINGS ALLOWING FOR FRAMED VIEWS OF THE MOUNTAINS BEYOND



#### CITY FRONT DAY VIEW



# BEACH FRONT VIEW DAY TIME PERSPECTIVE



#### **MATERIALS & ATMOSPHERE**

#### THE MATERIALS USED FOR THE PROJECT WERE CAREFULLY CHOSEN TO BLEND HARMONIOUSLY WITH THE SURROUNDING LANDSCAPE

















# GROUND FLOOR LOBBY & LOUNGE NIGHT VIEW



# GROUND FLOOR LOBBY & LOUNGE NIGHT VIEW



# MEZZANINE FLOOR ALL DAY DINING RESTAURANT VIEW



#### **BASEMENT FLOOR**

#### **BALLROOM VIEW**



# BASEMENT FLOOR FISH RESTAURANT VIEW



### BASEMENT FLOOR

FISH RESTAURANT TERRACE VIEW







### TYPICAL FLOOR CORRIDOR VIEW



# TYPICAL FLOOR STANDARD GUESTROOM VIEW



# TYPICAL FLOOR STANDARD