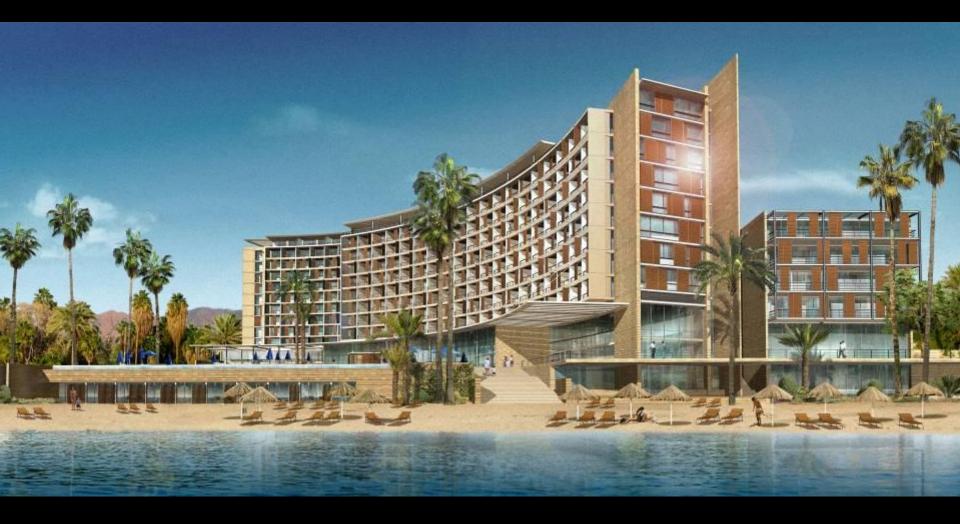

### KEMPINSKI HOTEL AQABA RED SEA- JORDAN

#### **OPENING 2008**



## CONCEPT

#### ANALYSIS

**:THE FORM OF THE EDIFICE Was CONCEIVED AS A RESULT OF** 

LAND CONSTRAINTS; SHAPE AND ORIENTATION OF THE PLOT IN RELATION TO THE SEA. THE SEMI CIRCULAR FORM OPTIMIZES LAND USAGE WHILE ENSURING AREAS .OF EXTENSIVE LANDSCAPE

SUN MOVEMENT AND GUEST ROOM ORIENTATION; ENSURING THAT EVERY ROOM HAS OPEN VIEWS TO THE SEA



#### **GROUND FLOOR PLAN**



#### **TYPICAL FLOOR PLAN**



#### **CITY FRONT**

**NIGHT VIEW** 

THE FRONT FAÇADE IS CLAD WITH DESERT GOLD STONE PUNCTUATED WITH RYTHMIC OPENINGS ALLOWING FOR FRAMED VIEWS OF THE MOUNTAINS BEYOND



#### CITY FRONT DAY VIEW



# BEACH FRONT VIEW DAY TIME PERSPECTIVE



#### **MATERIALS & ATMOSPHERE**

#### THE MATERIALS USED FOR THE PROJECT WERE CAREFULLY CHOSEN TO BLEND HARMONIOUSLY WITH THE SURROUNDING LANDSCAPE

















# GROUND FLOOR LOBBY & LOUNGE NIGHT VIEW



# GROUND FLOOR LOBBY & LOUNGE NIGHT VIEW



# MEZZANINE FLOOR ALL DAY DINING RESTAURANT VIEW



#### **BASEMENT FLOOR**

#### **BALLROOM VIEW**



# BASEMENT FLOOR FISH RESTAURANT VIEW



### BASEMENT FLOOR

FISH RESTAURANT TERRACE VIEW







### TYPICAL FLOOR CORRIDOR VIEW



# TYPICAL FLOOR STANDARD GUESTROOM VIEW



# TYPICAL FLOOR STANDARD GUESTROOM BATHROOM VIEW



# TYPICAL FLOOR STANDARD GUESTROOM BATHROOM VIEW