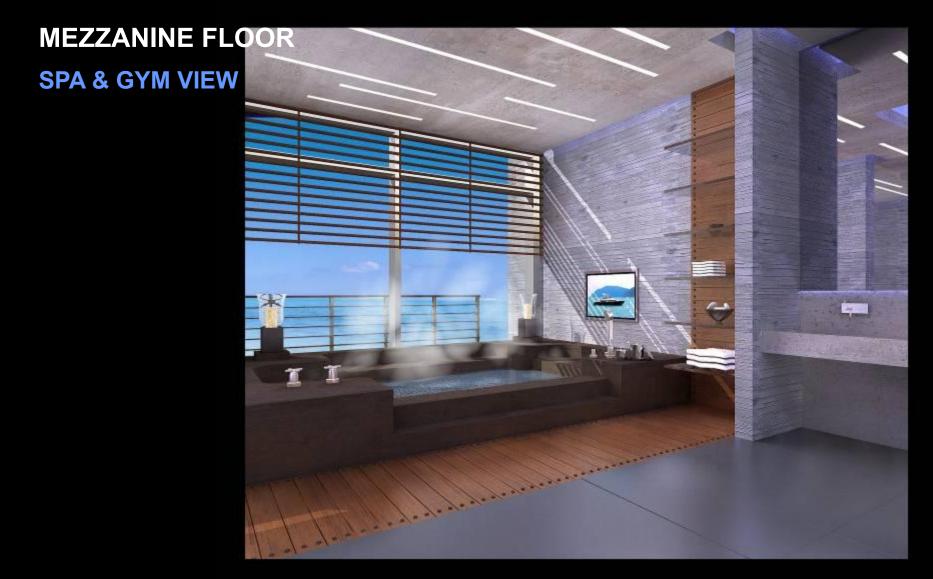

G THAT EVERY ROOM HAS OPEN VIEWS TO THE SEA



#### **GROUND FLOOR PLAN**



#### **TYPICAL FLOOR PLAN**



#### **CITY FRONT**

**NIGHT VIEW** 

THE FRONT FAÇADE IS CLAD WITH DESERT GOLD STONE PUNCTUATED WITH RYTHMIC OPENINGS ALLOWING FOR FRAMED VIEWS OF THE MOUNTAINS BEYOND



#### CITY FRONT DAY VIEW



# BEACH FRONT VIEW DAY TIME PERSPECTIVE



#### **MATERIALS & ATMOSPHERE**

#### THE MATERIALS USED FOR THE PROJECT WERE CAREFULLY CHOSEN TO BLEND HARMONIOUSLY WITH THE SURROUNDING LANDSCAPE

















# GROUND FLOOR LOBBY & LOUNGE NIGHT VIEW



# GROUND FLOOR LOBBY & LOUNGE NIGHT VIEW



# MEZZANINE FLOOR ALL DAY DINING RESTAURANT VIEW



#### **BASEMENT FLOOR**

#### **BALLROOM VIEW**



# BASEMENT FLOOR FISH RESTAURANT VIEW



### BASEMENT FLOOR

FISH RESTAURANT TERRACE VIEW







### TYPICAL FLOOR CORRIDOR VIEW



# TYPICAL FLOOR STANDARD GUESTROOM VIEW



# TYPICAL FLOOR STANDARD GUESTROOM BATHROOM VIEW



# TYPICAL FLOOR STANDARD GUESTROOM BATHROOM VIEW