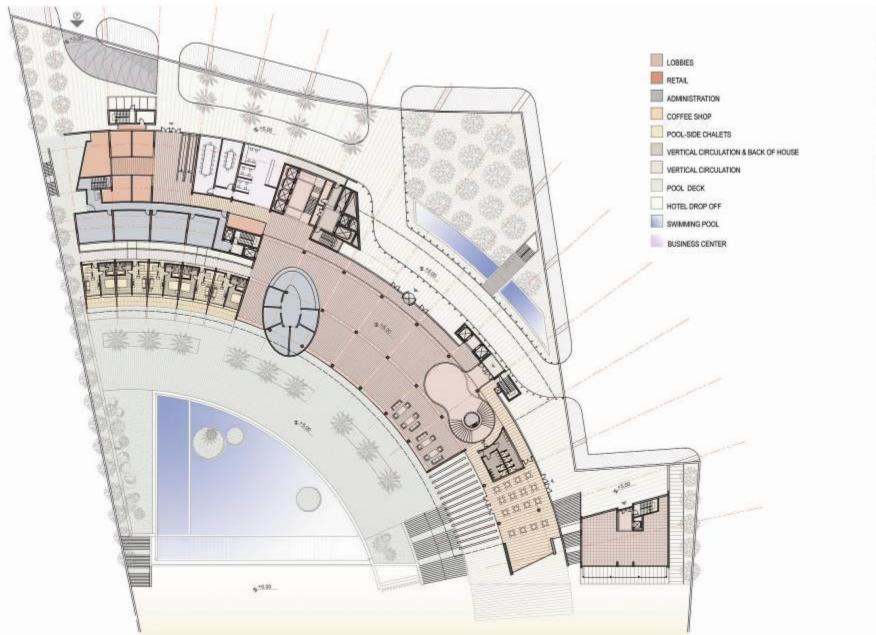

### KEMPINSKI HOTEL AQABA RED SEA- JORDAN

#### **OPENING 2008**



## CONCEPT

#### ANALYSIS

**:THE FORM OF THE EDIFICE Was CONCEIVED AS A RESULT OF** 

LAND CONSTRAINTS; SHAPE AND ORIENTATION OF THE PLOT IN RELATION TO THE SEA. THE SEMI CIRCULAR FORM OPTIMIZES LAND USAGE WHILE ENSURING AREAS .OF EXTENSIVE LANDSCAPE

SUN MOVEMENT AND GUEST ROOM ORIENTATION; ENSURING THAT EVERY ROOM HAS OPEN VIEWS TO THE SEA



#### **GROUND FLOOR PLAN**



#### **TYPICAL FLOOR PLAN**



#### **CITY FRONT**

**NIGHT VIEW** 

THE FRONT FAÇADE IS CLAD WITH DESERT GOLD STONE PUNCTUATED WITH RYTHMIC OPENINGS ALLOWING FOR FRAMED VIEWS OF THE MOUNTAINS BEYOND



#### CITY FRONT DAY VIEW



# BEACH FRONT VIEW DAY TIME PERSPECTIVE



#### **MATERIALS & ATMOSPHERE**

#### THE MATERIALS USED FOR THE PROJECT WERE CAREFULLY CHOSEN TO BLEND HARMONIOUSLY WITH THE SURROUNDING LANDSCAPE

















# GROUND FLOOR LOBBY & LOUNGE NIGHT VIEW



# GROUND FLOOR LOBBY & LOUNGE NIGHT VIEW



# MEZZANINE FLOOR ALL DAY DINING RESTAURANT VIEW



#### **BASEMENT FLOOR**

#### **BALLROOM VIEW**



# BASEMENT FLOOR FISH RESTAURANT VIEW



### BASEMENT FLOOR

FISH RESTAURANT TERRACE VIEW







### TYPICAL FLOOR CORRIDOR VIEW



# TYPICAL FLOOR STANDARD GUESTROOM V