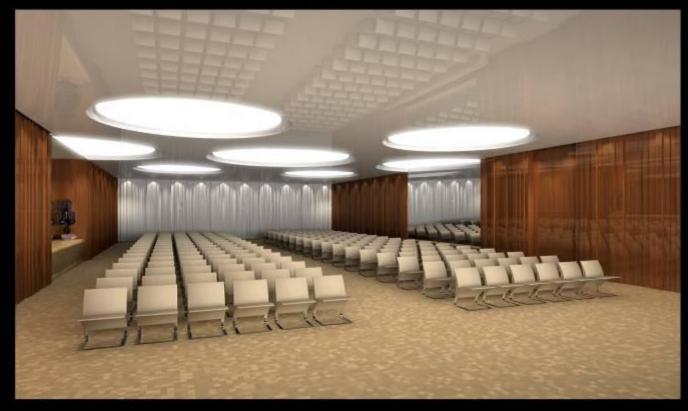

WHILE ENSURING AREAS .OF EXTENSIVE LANDSCAPE

SUN MOVEMENT AND GUEST ROOM ORIENTATION; ENSURING THAT EVERY ROOM HAS OPEN VIEWS TO THE SEA



#### **GROUND FLOOR PLAN**



#### **TYPICAL FLOOR PLAN**



#### **CITY FRONT**

**NIGHT VIEW** 

THE FRONT FAÇADE IS CLAD WITH DESERT GOLD STONE PUNCTUATED WITH RYTHMIC OPENINGS ALLOWING FOR FRAMED VIEWS OF THE MOUNTAINS BEYOND



#### CITY FRONT DAY VIEW



# BEACH FRONT VIEW DAY TIME PERSPECTIVE



#### **MATERIALS & ATMOSPHERE**

#### THE MATERIALS USED FOR THE PROJECT WERE CAREFULLY CHOSEN TO BLEND HARMONIOUSLY WITH THE SURROUNDING LANDSCAPE

















# GROUND FLOOR LOBBY & LOUNGE NIGHT VIEW



# GROUND FLOOR LOBBY & LOUNGE NIGHT VIEW



# MEZZANINE FLOOR ALL DAY DINING RESTAURANT VIEW



#### **BASEMENT FLOOR**

#### **BALLROOM VIEW**



# BASEMENT FLOOR FISH RESTAURANT VIEW



### BASEMENT FLOOR

FISH RESTAURANT TERRACE VIEW







### TYPICAL FLOOR CORRIDOR VIEW



# TYPICAL FLOOR STANDARD GUESTROOM VIEW



# TYPICAL FLOOR STANDARD GUESTROOM BATHROOM VIEW



# TYPICAL FLOOR STANDARD GUESTROOM BATHROOM VIEW