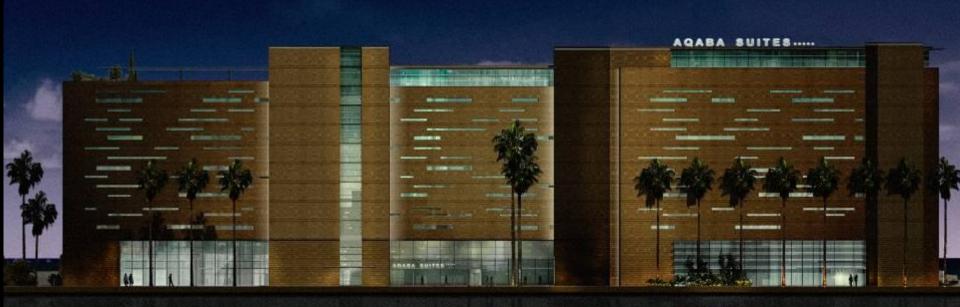

#### **CITY FRONT**

**NIGHT VIEW** 

THE FRONT FAÇADE IS CLAD WITH DESERT GOLD STONE PUNCTUATED WITH RYTHMIC OPENINGS ALLOWING FOR FRAMED VIEWS OF THE MOUNTAINS BEYOND