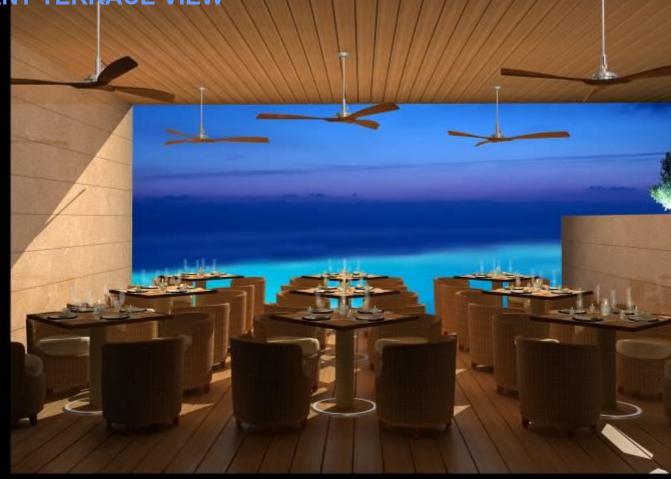

ING THAT EVERY ROOM HAS OPEN VIEWS TO THE SEA



#### **GROUND FLOOR PLAN**



#### **TYPICAL FLOOR PLAN**



#### **CITY FRONT**

**NIGHT VIEW** 

THE FRONT FAÇADE IS CLAD WITH DESERT GOLD STONE PUNCTUATED WITH RYTHMIC OPENINGS ALLOWING FOR FRAMED VIEWS OF THE MOUNTAINS BEYOND



#### CITY FRONT DAY VIEW



# BEACH FRONT VIEW DAY TIME PERSPECTIVE



#### **MATERIALS & ATMOSPHERE**

#### THE MATERIALS USED FOR THE PROJECT WERE CAREFULLY CHOSEN TO BLEND HARMONIOUSLY WITH THE SURROUNDING LANDSCAPE

















# GROUND FLOOR LOBBY & LOUNGE NIGHT VIEW



# GROUND FLOOR LOBBY & LOUNGE NIGHT VIEW



# MEZZANINE FLOOR ALL DAY DINING RESTAURANT VIEW



#### **BASEMENT FLOOR**

#### **BALLROOM VIEW**



# BASEMENT FLOOR FISH RESTAURANT VIEW



### BASEMENT FLOOR

FISH RESTAURANT TERRACE VIEW







### TYPICAL FLOOR CORRIDOR VIEW



# TYPICAL FLOOR STANDARD GUESTROOM VIEW



# TYPICAL FLOOR STANDARD GUESTROOM BATHROOM VIEW



# TYPICAL FLOOR STANDARD GUESTROOM BATHROOM VIEW