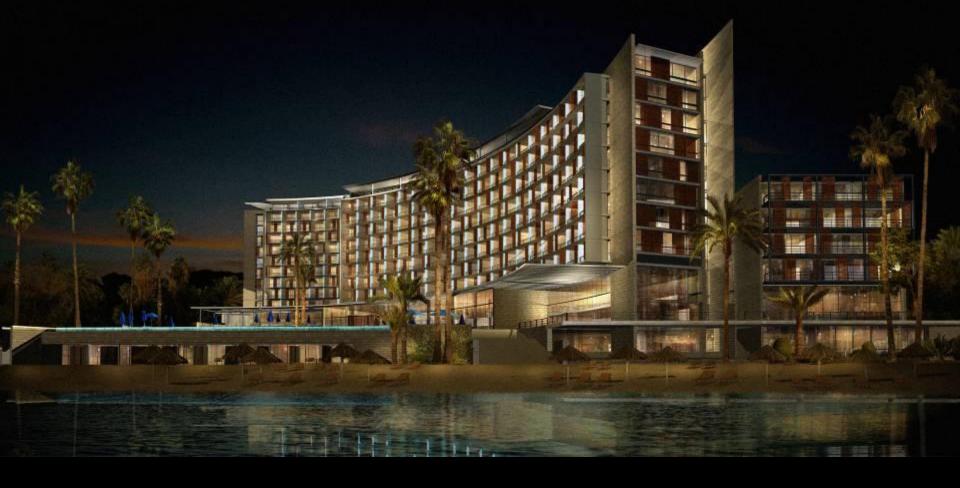

#### **CITY FRONT**

**NIGHT VIEW** 

THE FRONT FAÇADE IS CLAD WITH DESERT GOLD STONE PUNCTUATED WITH RYTHMIC OPENINGS ALLOWING FOR FRAMED VIEWS OF THE MOUNTAINS BEYOND