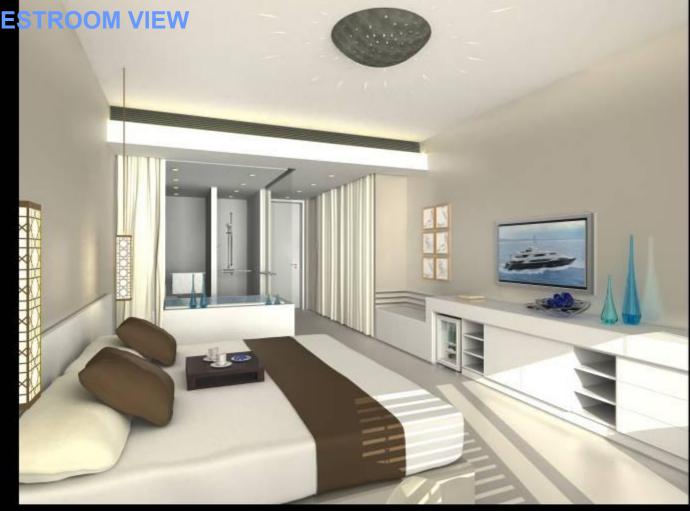

# **TYPICAL FLOOR PLAN**



#### **CITY FRONT**

**NIGHT VIEW** 

THE FRONT FAÇADE IS CLAD WITH DESERT GOLD STONE PUNCTUATED WITH RYTHMIC OPENINGS ALLOWING FOR FRAMED VIEWS OF THE MOUNTAINS BEYOND



#### CITY FRONT DAY VIEW



# BEACH FRONT VIEW DAY TIME PERSPECTIVE



#### **MATERIALS & ATMOSPHERE**

#### THE MATERIALS USED FOR THE PROJECT WERE CAREFULLY CHOSEN TO BLEND HARMONIOUSLY WITH THE SURROUNDING LANDSCAPE

















# GROUND FLOOR LOBBY & LOUNGE NIGHT VIEW



# GROUND FLOOR LOBBY & LOUNGE NIGHT VIEW



# MEZZANINE FLOOR ALL DAY DINING RESTAURANT VIEW



#### **BASEMENT FLOOR**

#### **BALLROOM VIEW**



# BASEMENT FLOOR FISH RESTAURANT VIEW



### BASEMENT FLOOR

FISH RESTAURANT TERRACE VIEW







### TYPICAL FLOOR CORRIDOR VIEW



# TYPICAL FLOOR STANDARD GUESTROOM VIEW



# TYPICAL FLOOR STANDARD GUESTROOM BATHROOM VIEW



# TYPICAL FLOOR STANDARD GUESTROOM BATHROOM VIEW