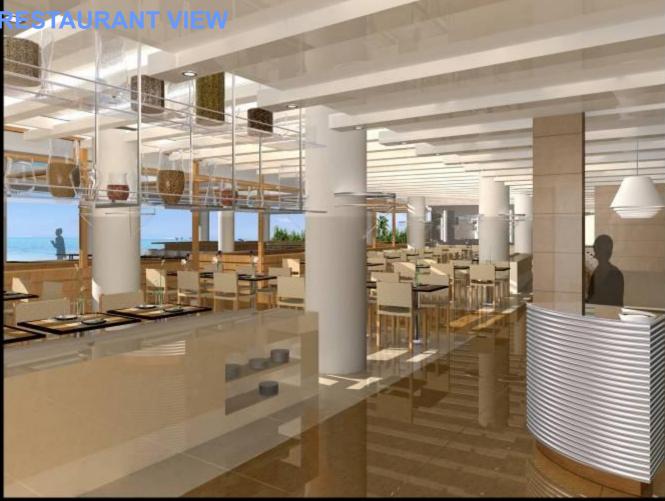

HE SEA. THE SEMI CIRCULAR FORM OPTIMIZES LAND USAGE WHILE ENSURING AREAS .OF EXTENSIVE LANDSCAPE

SUN MOVEMENT AND GUEST ROOM ORIENTATION; ENSURING THAT EVERY ROOM HAS OPEN VIEWS TO THE SEA



#### **GROUND FLOOR PLAN**



#### **TYPICAL FLOOR PLAN**



#### **CITY FRONT**

**NIGHT VIEW** 

THE FRONT FAÇADE IS CLAD WITH DESERT GOLD STONE PUNCTUATED WITH RYTHMIC OPENINGS ALLOWING FOR FRAMED VIEWS OF THE MOUNTAINS BEYOND



#### CITY FRONT DAY VIEW



# BEACH FRONT VIEW DAY TIME PERSPECTIVE



#### **MATERIALS & ATMOSPHERE**

#### THE MATERIALS USED FOR THE PROJECT WERE CAREFULLY CHOSEN TO BLEND HARMONIOUSLY WITH THE SURROUNDING LANDSCAPE

















# GROUND FLOOR LOBBY & LOUNGE NIGHT VIEW



# GROUND FLOOR LOBBY & LOUNGE NIGHT VIEW



# MEZZANINE FLOOR ALL DAY DINING RESTAURANT VIEW



#### **BASEMENT FLOOR**

#### **BALLROOM VIEW**



# BASEMENT FLOOR FISH RESTAURANT VIEW



### BASEMENT FLOOR

FISH RESTAURANT TERRACE VIEW







### TYPICAL FLOOR CORRIDOR VIEW



# TYPICAL FLOOR STANDARD GUESTROOM VIEW



# TYPICAL FLOOR STANDARD GUESTROOM BATHROOM VIEW



# TYPICAL FLOOR STANDARD GUESTROOM BATHROOM VIEW