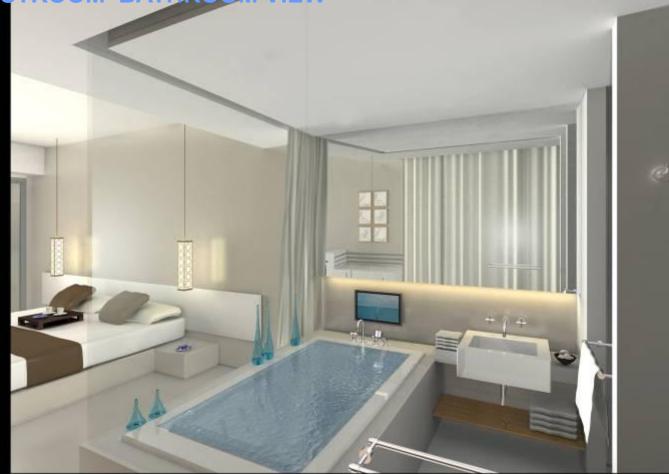

OLD STONE PUNCTUATED WITH RYTHMIC OPENINGS ALLOWING FOR FRAMED VIEWS OF THE MOUNTAINS BEYOND



#### CITY FRONT DAY VIEW



# BEACH FRONT VIEW DAY TIME PERSPECTIVE



#### **MATERIALS & ATMOSPHERE**

#### THE MATERIALS USED FOR THE PROJECT WERE CAREFULLY CHOSEN TO BLEND HARMONIOUSLY WITH THE SURROUNDING LANDSCAPE

















# GROUND FLOOR LOBBY & LOUNGE NIGHT VIEW



# GROUND FLOOR LOBBY & LOUNGE NIGHT VIEW



# MEZZANINE FLOOR ALL DAY DINING RESTAURANT VIEW



#### **BASEMENT FLOOR**

#### **BALLROOM VIEW**



# BASEMENT FLOOR FISH RESTAURANT VIEW



### BASEMENT FLOOR

FISH RESTAURANT TERRACE VIEW







### TYPICAL FLOOR CORRIDOR VIEW



# TYPICAL FLOOR STANDARD GUESTROOM VIEW



# TYPICAL FLOOR STANDARD GUESTROOM BATHROOM VIEW



# TYPICAL FLOOR STANDARD GUESTROOM BATHROOM VIEW