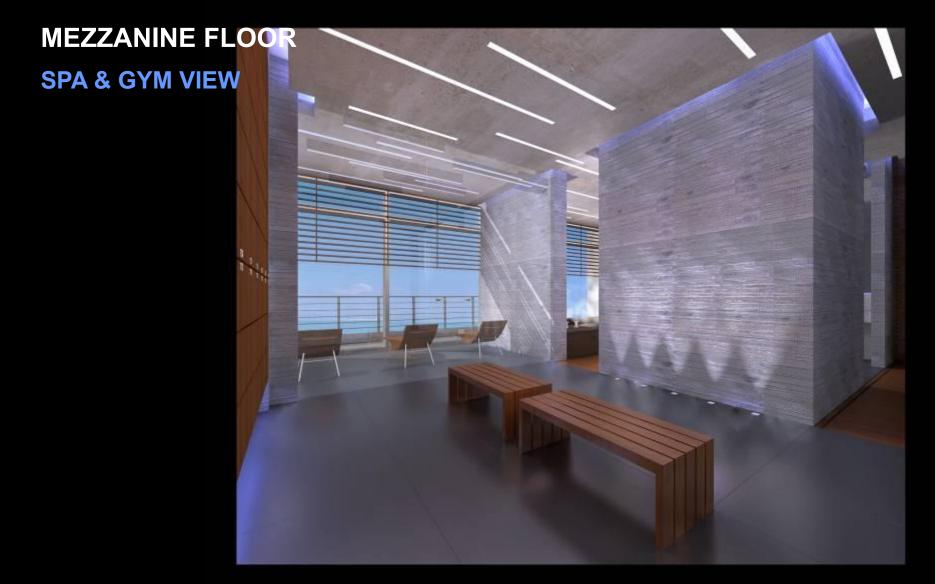

THAT EVERY ROOM HAS OPEN VIEWS TO THE SEA



#### **GROUND FLOOR PLAN**



#### **TYPICAL FLOOR PLAN**



#### **CITY FRONT**

**NIGHT VIEW** 

THE FRONT FAÇADE IS CLAD WITH DESERT GOLD STONE PUNCTUATED WITH RYTHMIC OPENINGS ALLOWING FOR FRAMED VIEWS OF THE MOUNTAINS BEYOND



#### CITY FRONT DAY VIEW



# BEACH FRONT VIEW DAY TIME PERSPECTIVE



#### **MATERIALS & ATMOSPHERE**

#### THE MATERIALS USED FOR THE PROJECT WERE CAREFULLY CHOSEN TO BLEND HARMONIOUSLY WITH THE SURROUNDING LANDSCAPE

















# GROUND FLOOR LOBBY & LOUNGE NIGHT VIEW



# GROUND FLOOR LOBBY & LOUNGE NIGHT VIEW



# MEZZANINE FLOOR ALL DAY DINING RESTAURANT VIEW



#### **BASEMENT FLOOR**

#### **BALLROOM VIEW**



# BASEMENT FLOOR FISH RESTAURANT VIEW



### BASEMENT FLOOR

FISH RESTAURANT TERRACE VIEW







### TYPICAL FLOOR CORRIDOR VIEW



# TYPICAL FLOOR STANDARD GUESTROOM VIEW



# TYPICAL FLOOR STANDARD GUESTROOM BATHROOM VIEW



# TYPICAL FLOOR STANDARD GUESTROOM BATHROOM VIEW