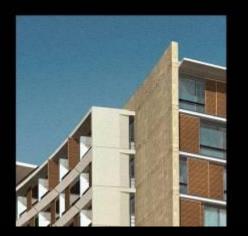

#### **CITY FRONT**

**NIGHT VIEW** 

THE FRONT FAÇADE IS CLAD WITH DESERT GOLD STONE PUNCTUATED WITH RYTHMIC OPENINGS ALLOWING FOR FRAMED VIEWS OF THE MOUNTAINS BEYOND