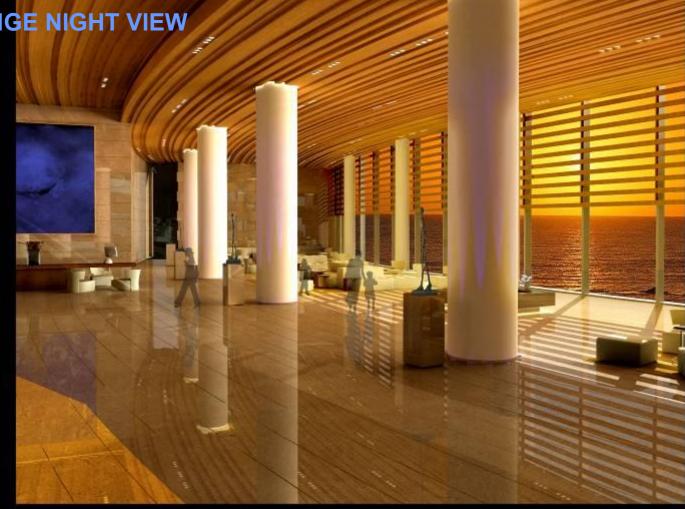

ONCEIVED AS A RESULT OF** 

LAND CONSTRAINTS; SHAPE AND ORIENTATION OF THE PLOT IN RELATION TO THE SEA. THE SEMI CIRCULAR FORM OPTIMIZES LAND USAGE WHILE ENSURING AREAS .OF EXTENSIVE LANDSCAPE

SUN MOVEMENT AND GUEST ROOM ORIENTATION; ENSURING THAT EVERY ROOM HAS OPEN VIEWS TO THE SEA



#### **GROUND FLOOR PLAN**



#### **TYPICAL FLOOR PLAN**



#### **CITY FRONT**

**NIGHT VIEW** 

THE FRONT FAÇADE IS CLAD WITH DESERT GOLD STONE PUNCTUATED WITH RYTHMIC OPENINGS ALLOWING FOR FRAMED VIEWS OF THE MOUNTAINS BEYOND



#### CITY FRONT DAY VIEW



# BEACH FRONT VIEW DAY TIME PERSPECTIVE



#### **MATERIALS & ATMOSPHERE**

#### THE MATERIALS USED FOR THE PROJECT WERE CAREFULLY CHOSEN TO BLEND HARMONIOUSLY WITH THE SURROUNDING LANDSCAPE

















# GROUND FLOOR LOBBY & LOUNGE NIGHT VIEW



# GROUND FLOOR LOBBY & LOUNGE NIGHT VIEW



# MEZZANINE FLOOR ALL DAY DINING RESTAURANT VIEW



#### **BASEMENT FLOOR**

#### **BALLROOM VIEW**



# BASEMENT FLOOR FISH RESTAURANT VIEW



### BASEMENT FLOOR

FISH RESTAURANT TERRACE VIEW







### TYPICAL FLOOR CORRIDOR VIEW



# TYPICAL FLOOR STANDARD GUESTROOM VIEW



# TYPICAL FLOOR STANDARD GUESTROOM BATHROOM VIEW



# TYPICAL FLOOR STANDARD GUESTROOM BATHROOM VIEW