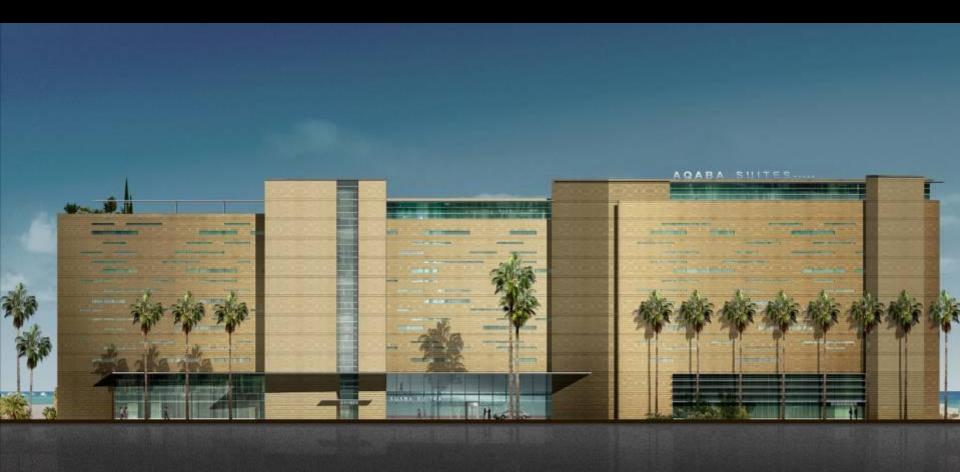

### KEMPINSKI HOTEL AQABA RED SEA- JORDAN

#### **OPENING 2008**



## CONCEPT

#### ANALYSIS

**:THE FORM OF THE EDIFICE Was CONCEIVED AS A RESULT OF** 

LAND CONSTRAINTS; SHAPE AND ORIENTATION OF THE PLOT IN RELATION TO THE SEA. THE SEMI CIRCULAR FORM OPTIMIZES LAND USAGE WHILE ENSURING AREAS .OF EXTENSIVE LANDSCAPE

SUN MOVEMENT AND GUEST ROOM ORIENTATION; ENSURING THAT EVERY ROOM HAS OPEN VIEWS TO THE SEA



#### **GROUND FLOOR PLAN**



#### **TYPICAL FLOOR PLAN**



#### **CITY FRONT**

**NIGHT VIEW** 

THE FRONT FAÇADE IS CLAD WITH DESERT GOLD STONE PUNCTUATED WITH RYTHMIC OPENINGS ALLOWING FOR FRAMED VIEWS OF THE MOUNTAINS BEYOND



#### CITY FRONT DAY VIEW



# BEACH FRONT VIEW DAY TIME PERSPECTIVE



#### **MATERIALS & ATMOSPHERE**

#### THE MATERIALS USED FOR THE PROJECT WERE CAREFULLY CHOSEN TO BLEND HARMONIOUSLY WITH THE SURROUNDING LANDSCAPE

















# GROUND FLOOR LOBBY & LOUNGE NIGHT VIEW



# GROUND FLOOR LOBBY & LOUNGE NIGHT VIEW



# MEZZANINE FLOOR ALL DAY DINING RESTAURANT VIEW



#### **BASEMENT FLOOR**

#### **BALLROOM VIEW**



# BASEMENT FLOOR FISH RESTAURANT VIEW



### BASEMENT FLOOR

FISH RESTAURANT TERRACE VIEW







### TYPICAL FLOOR CORRIDOR VIEW



# TYPICAL FLOOR STANDARD GUESTROOM VIEW



# TYPICAL FLOOR STANDARD GUESTROOM BATHROOM VIEW



# TYPICAL FLOOR STANDARD GUESTROOM BATHROOM VIEW