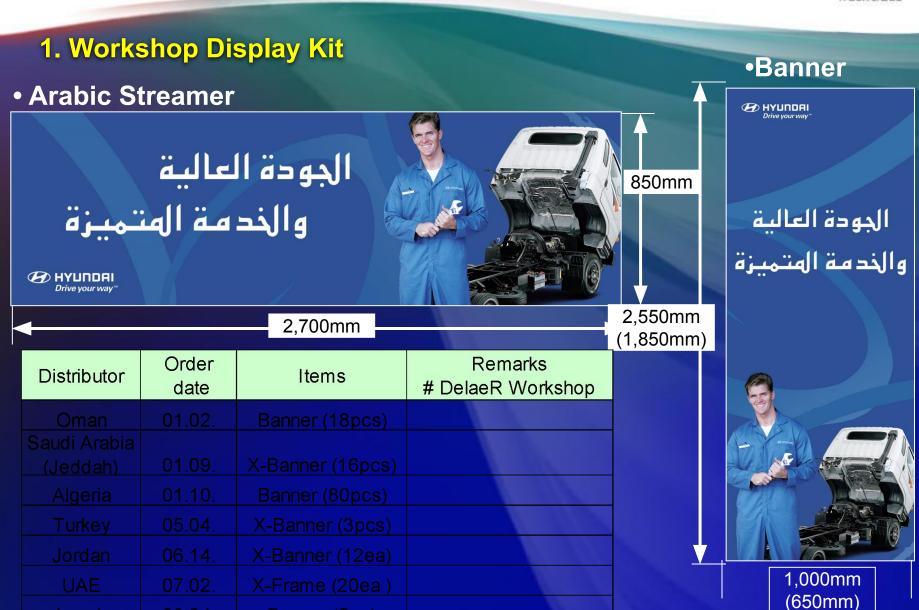

## WDK – Workshop Display Kit

## WDK – Workshop Display Kit

English / French Streamer

### 2. Workshop Display Kit – Order Form

| Туре                    | Streamer                                                    | Banner                                                      | X-Banner                                |
|-------------------------|-------------------------------------------------------------|-------------------------------------------------------------|-----------------------------------------|
| Length (mm)             | 850                                                         | 2,550                                                       | 1,850                                   |
| Width (mm)              | 2,700                                                       | 1,000                                                       | 650                                     |
| Material                | <ul><li>Tent fabrics, or</li><li>Tropical fabrics</li></ul> | <ul><li>Tent fabrics, or</li><li>Tropical fabrics</li></ul> | • Tent fabrics                          |
| Price<br>(FOB in Korea) |                                                             |                                                             | • 48 USD (X-Banner)<br>• 59 USD (Frame) |