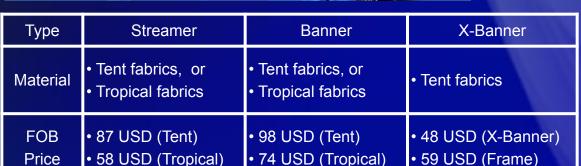

### 2. Workshop Display Kit – Order Form

| Туре                    | Streamer                                                    | Banner                                                      | X-Banner                                |
|-------------------------|-------------------------------------------------------------|-------------------------------------------------------------|-----------------------------------------|
| Length (mm)             | 850                                                         | 2,550                                                       | 1,850                                   |
| Width (mm)              | 2,700                                                       | 1,000                                                       | 650                                     |
| Material                | <ul><li>Tent fabrics, or</li><li>Tropical fabrics</li></ul> | <ul><li>Tent fabrics, or</li><li>Tropical fabrics</li></ul> | • Tent fabrics                          |
| Price<br>(FOB in Korea) |                                                             |                                                             | • 48 USD (X-Banner)<br>• 59 USD (Frame) |