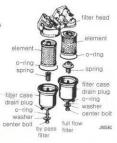

#### ▶ REPLACEMENT PERIOD : Engine oil filter should be replaced together with engine oil.

- If the warning lamp comes on at high engine RPM, it means that the oil filter is chocked. Then replace the oil filter regardless of the mileage.
- If the oil pressure is below the specification, then the lamp is on and warning buzzer rings.
- (If parking brake is engaged, then the buzzer does not ring.)
- Oil filter element assembly is not reusable by cleaning. - Clean each parts by cleaning oil except the element.
- 0-RING should be replaced in every disassembly. - Assemble oil filter with reverse order of disassembly and fasten the center bolt firmly with the torque of 6-7kg.m
- If only oil filter element is replaced, without replacing engine oil, add engine oil by 4~4.5%.