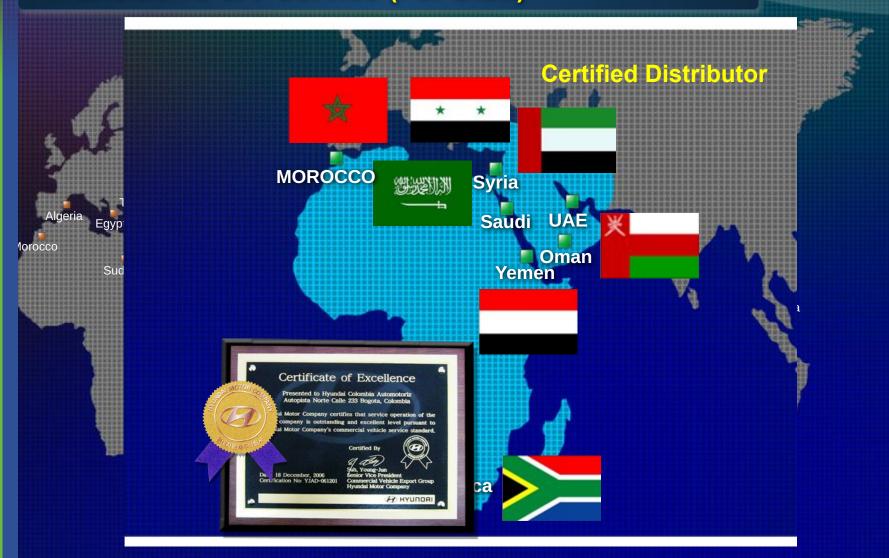

### **Evaluation Process**

HMC service staff visits the distributor for evaluation and perform the evaluation for 2 days.

| Operation         | Schedule    | HMC's activity                                                                                 | Distributor's preparation                          |
|-------------------|-------------|------------------------------------------------------------------------------------------------|----------------------------------------------------|
| Notification      | D-14        | HMC notifies evaluation schedule with preparation sheet                                        | Preparation of evidence based on preparation sheet |
| Evaluation        | D           | Evaluates distributor and prepares improvement plan                                            | Helps evaluation and makes improvement plan        |
| Regular<br>check  | Every month | Asks to inform improvement status                                                              | Informs improvement status                         |
| Re-evaluatio<br>n | End of year | Valuates evaluation results based on improvement status                                        | Informs improvement status                         |
| Certification     |             | If evaluation result meets HMC's standard, certifies the distributor as "Certified distributor | Evaluation is suspended for 3 years.               |

### **Distributor's preparation**

For successful evaluation, the distributor is kindly requested to prepare the evaluation as below.

| Operation                     | Activity of distributor                                                                                                                                                                                    |  |  |
|-------------------------------|------------------------------------------------------------------------------------------------------------------------------------------------------------------------------------------------------------|--|--|
| Preparation before evaluation | HMC informs preparation sheet. The sheets contains what should be prepared by distributor.  Based on the preparation sheet, prepare the evidence or documents before visiting                              |  |  |
| Improvement                   | After evaluation, HMC and distributor build an improvement plan and it should be agreed mutually. Based on the plan, distributor improves weak points and regularly informs HMC of the improvement status. |  |  |