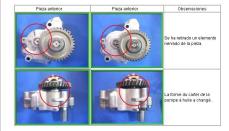

#### X Comparison between previous part and new part.

| Previous Part | Previous Part | Remarks                            |
|---------------|---------------|------------------------------------|
|               |               | Rib removed in new part.           |
|               |               | Shape of oil pump housing changed. |