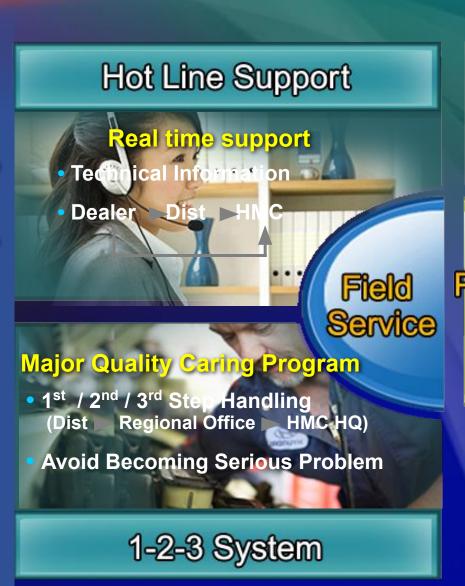

## 4. 1-2-3 System

| Item                 | Contents                                                                                                                                                          | Remarks |
|----------------------|-------------------------------------------------------------------------------------------------------------------------------------------------------------------|---------|
| 1-2-3                | Set up prompt service support (1-2-3 system)  1                                                                                                                   |         |
| RESIDENT<br>ENGINEER | HMC HQ will be ready to dispatch a staff for dist whenever request technical or management assistant  - C/V service management consulting, technical support etc. |         |