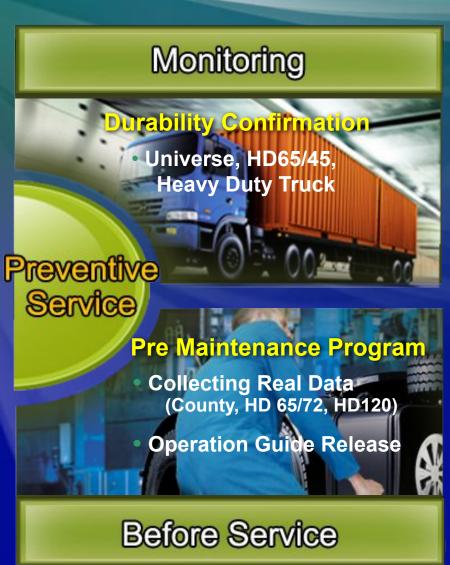

## 5. Service Clinic (Before Service)

HMC arranges a service clinic by dispatching an engineer (Regional Engineer) to over than 20 countries during the year for customer satisfaction and after sales service operation of distributors.

We believe that it will bring you potential customer and also firm trust from your current customer

- Purpose of Service clinic :
  - For Distributor / Dealer / Fleet company
  - For Technician
  - For Customer
  - Help Sales (Promotional event, Fleet sales)
    - Increase customer loyalty

- Schedule arrange
  - Based on HMC annual business schedule every end of previous year.
  - Special service clinic can be arranged based on distributors request (Min 3 Month prior to the clinic)
- Target distributor
  - Major distributor (Sales volume)
  - New distributor
  - Distributor who wants special service clinic (Tender Requirement etc.)
- Clinic type :
  - Regular Service clinic
    - 1) With Service engineer of HMC HQ.
    - 2) With Service engineer of Regional manager
  - Distributor self clinic 

    Min 2 times in a year
  - Fleet sales business service clinic

- Before Clinic:
  - 1) Advertisement on news paper and TV etc.
    - ☐ Start one month prior to clinic
  - 2) Prepare Facilities and technician
    - ☐ Lift, Equipment and technician
  - 3) Get the reservation
  - 4) Promotional gifts
  - 5) Arrange the Visa including hotel reservation for HMC visitors
  - 6) Fill in the "Clinic promotion plan" and send it to HMC
    - □ 3~4 weeks prior to clinic date (Refer to the next page)
- How to carry out
  - 1) HMC engineer will work together with your technician
    - Customer car can be checked and diagnosed by Hyundai Motor engineer
  - 2) Field fix training.
  - 3) Dealer W/Shop visiting
  - 4) Major fleet clinic
- **X** Refer to the service clinic guide manual for the details