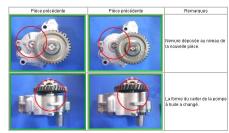

#### 3. Parts Information

|                      | Part Number                                                                          |                 |
|----------------------|--------------------------------------------------------------------------------------|-----------------|
| Part Name            | Previous                                                                             | New             |
| Oil pump assembly    | 26110-45001                                                                          | 26100-45010     |
| Oil pumping capacity | 23.2 liters/min                                                                      | 25.5 liters/min |
| Change               | Increase of oil pumping a     Width of drive and drivin a     were increased by 3 mm | gear teeth      |

#### X Comparison between previous part and new part.

| Previous Part | Previous Part | Remarks                            |
|---------------|---------------|------------------------------------|
|               |               | Rib removed in new part.           |
|               |               | Shape of oil pump housing changed. |