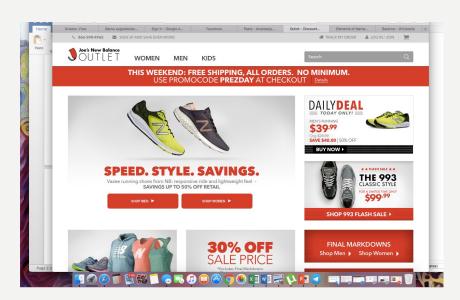

#### **Promotion**

#### **Price**

New Balance 711v2 Heathered \$64.99 - \$79.99

Fresh Foam 1080 \$129.99 (reg \$149.99)

New Balance 940v2 \$99.99 (reg \$119.99)

New Balance 811 Print Trainer \$59.99 (reg \$74.99)

Vazee Pace v2 \$99.99 - \$109.99