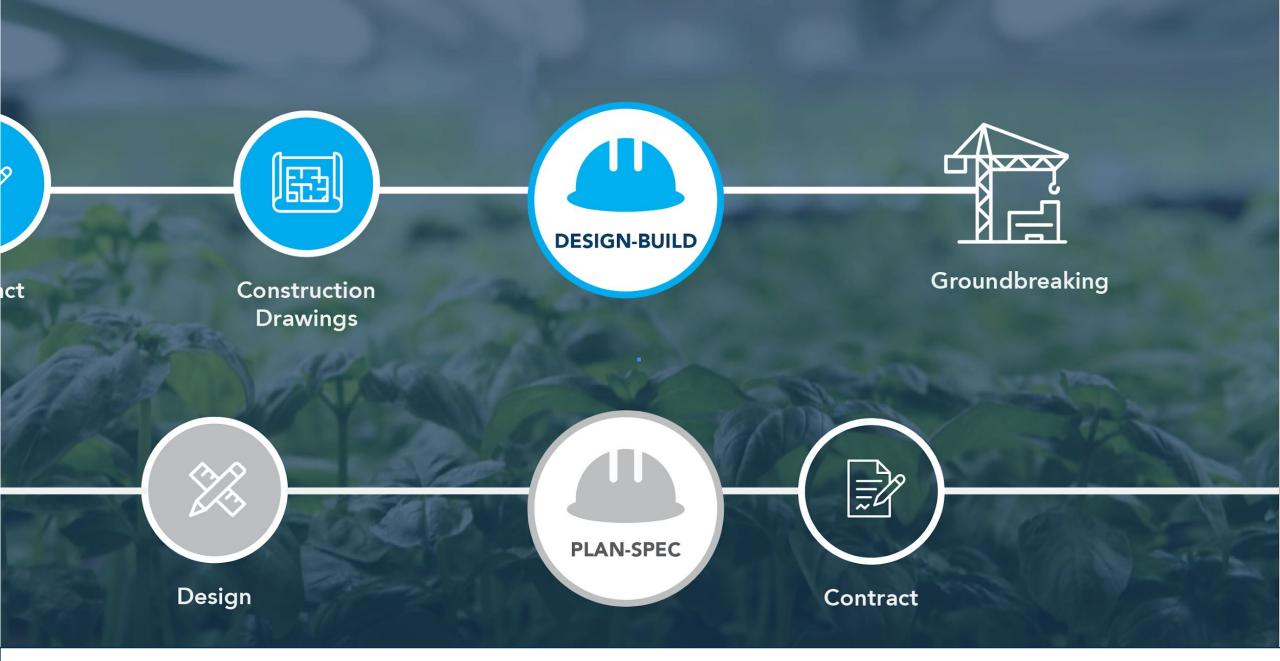

# Going Design-Build Gets You Building Faster

Why Design-Build: Text floats up and pauses momentarily, before floating up in unison with following graphics which replace its place

Why Design-Build: Graphics float up, replacing text

Why Design-Build: Timelines emerge from circles and move right to left, design-build going much faster than plan-spec

Why Design-Build: Design-Build arrives at "Groundbreaking" while Plan-Spec is still going. The hat floats out of the circle and we follow it