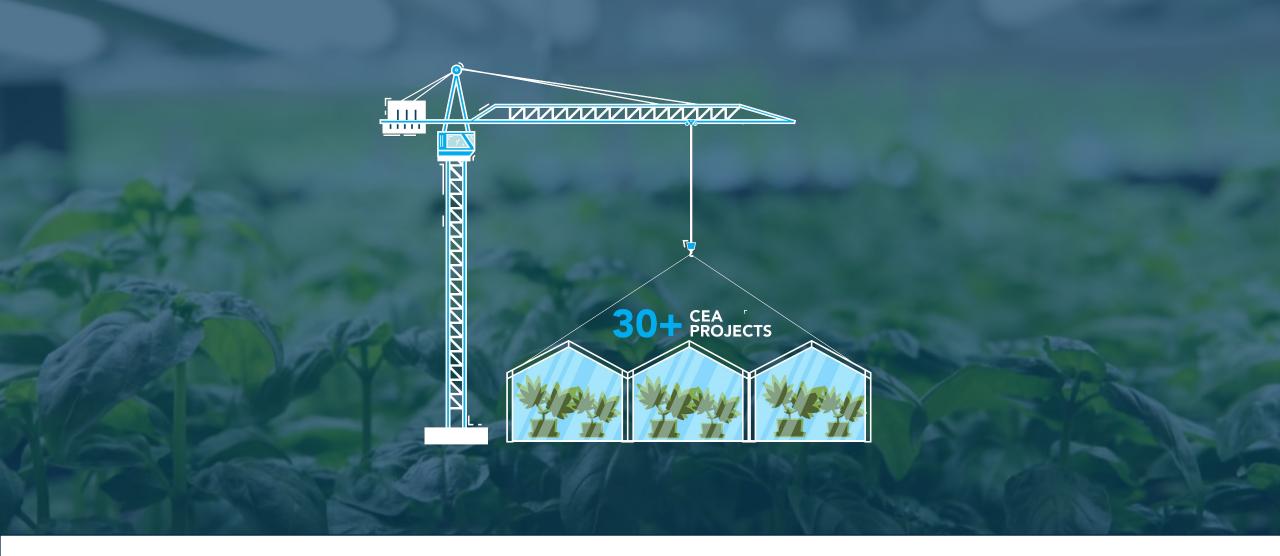

## ARCO MURRAY DESIGN BUILD

Map: Stats animate in with map as it populates with project dots and drop pins. Whip pan transition to next slide

**Project Experience**: Crane animates up and extends arm. The pulley lowers to the ground and pulls up the greenhouse graphic and stat