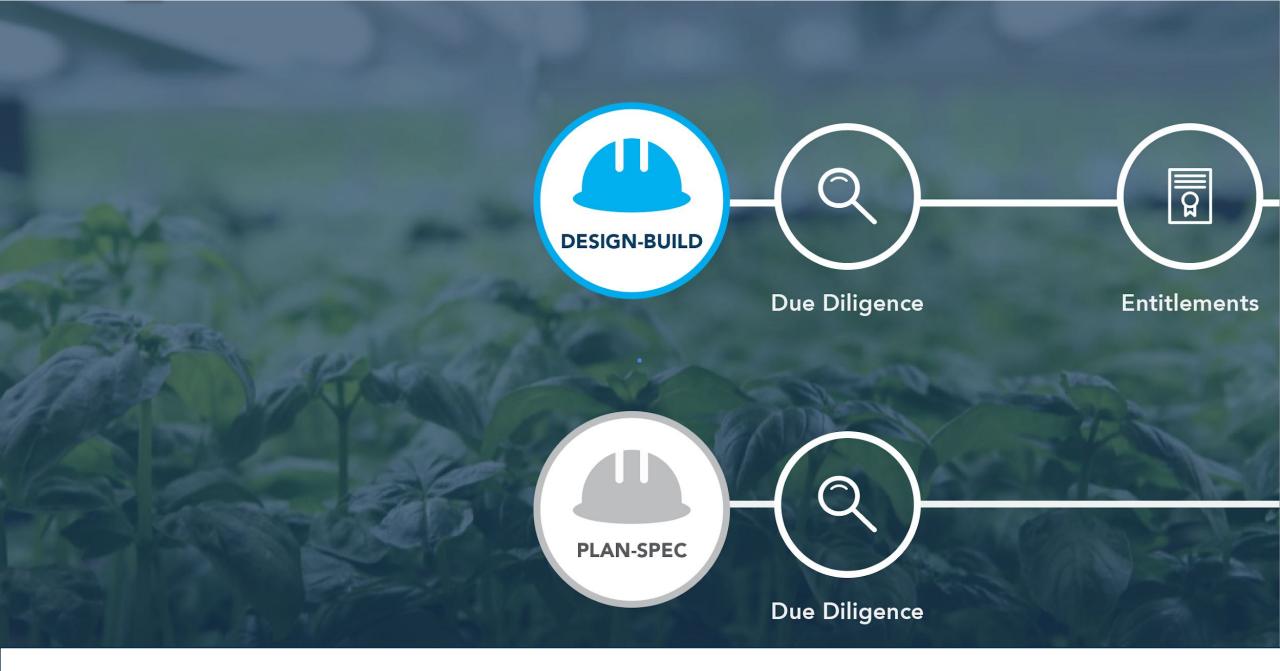

Why Design-Build: Timelines emerge from circles and move right to left, design-build going much faster than plan-spec

Why Design-Build: Design-Build arrives at "Groundbreaking" while Plan-Spec is still going. The hat floats out of the circle and we follow it