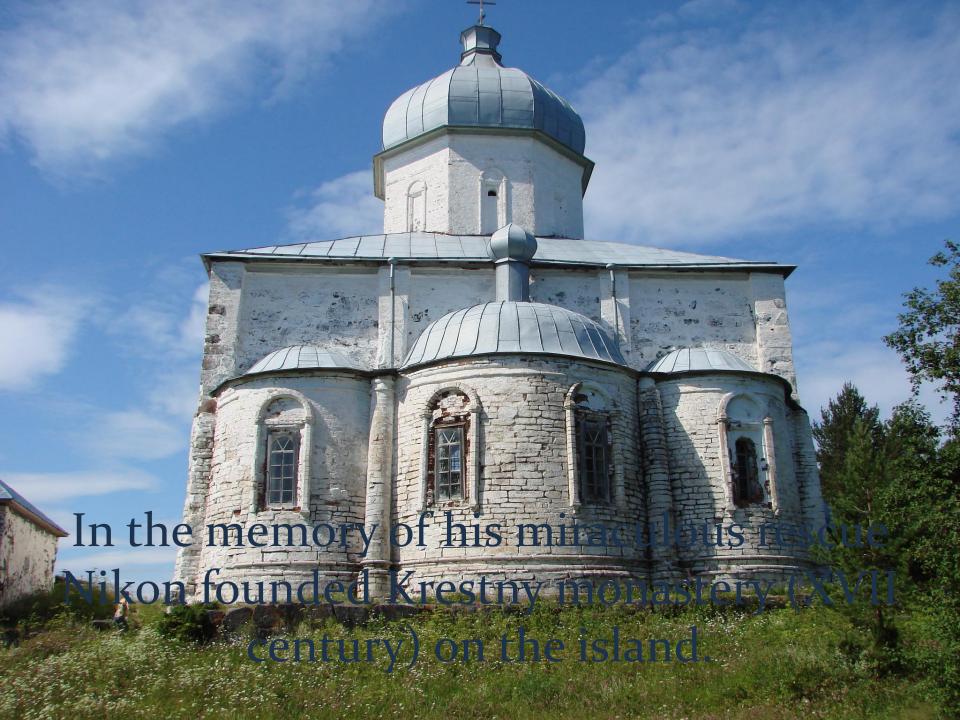

## Kiy – miracle island

The history of Kiy-island is closely connected with the name of a famous religious figure of XVII century and the reformer of the Russian Orthodox Church Parties. Nikon.

The inside designing of the monastery is very compact.