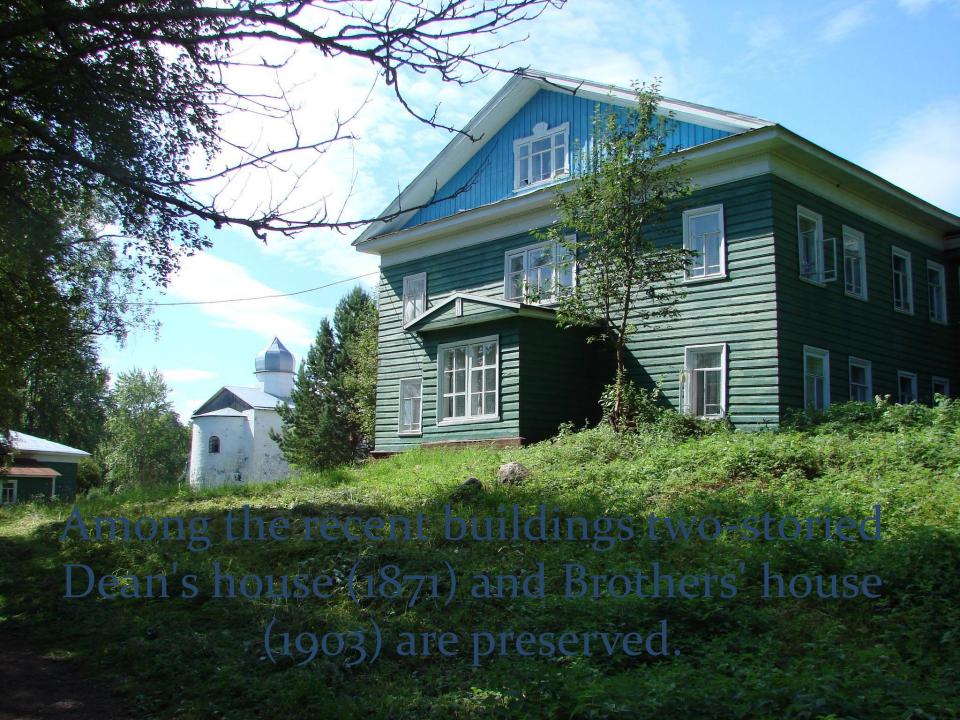

## Kiy – miracle island

The history of Kiy-island is closely connected with the name of a famous religious figure of XVII century and the reformer of the Russian Orthodox Church Parties. Nikon.

The inside designing of the monastery is very compact.