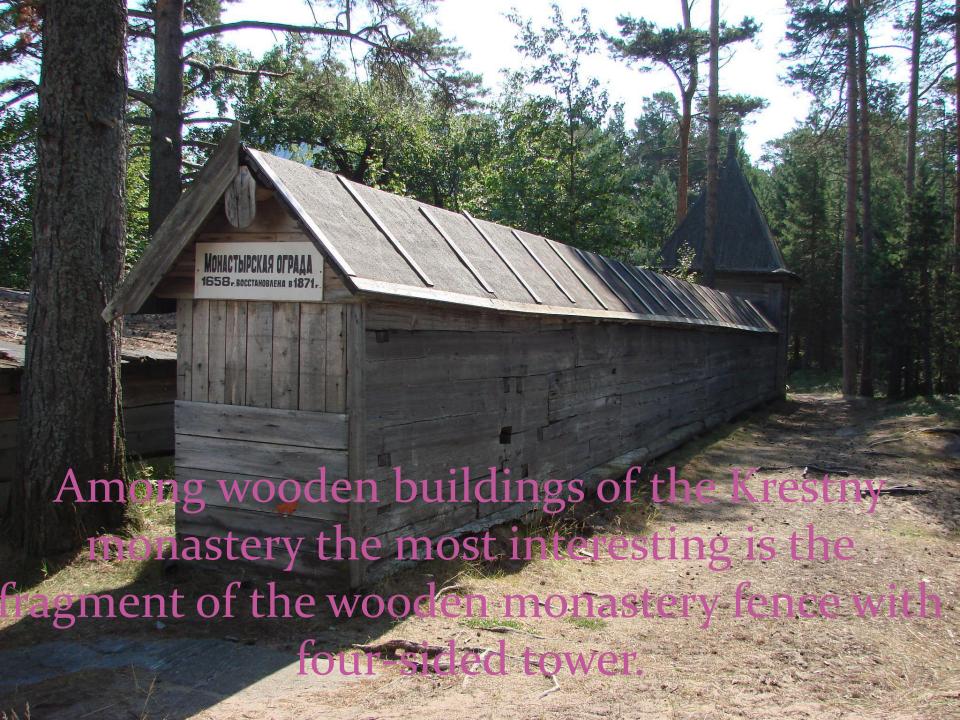

## Kiy – miracle island

The history of Kiy-island is closely connected with the name of a famous religious figure of XVII century and the reformer of the Russian Orthodox Church Parties. Nikon.

The inside designing of the monastery is very compact.