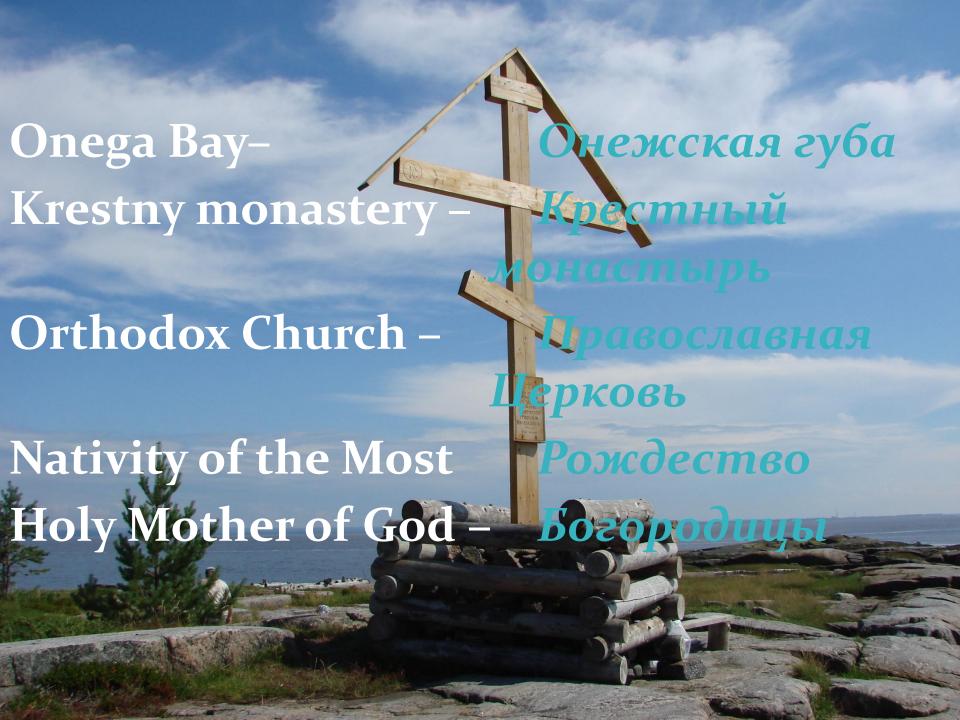

## Kiy – miracle island

The history of Kiy-island is closely connected with the name of a famous religious figure of XVII century and the reformer of the Russian Orthodox Church Parties. Nikon.

The inside designing of the monastery is very compact.