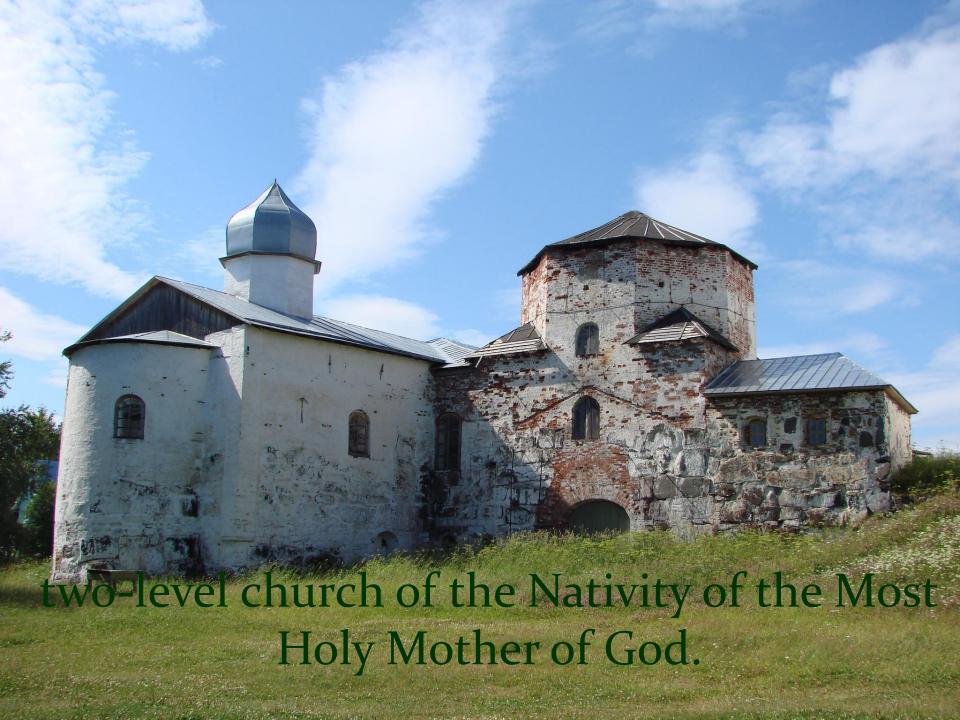

## Kiy – miracle island

The history of Kiy-island is closely connected with the name of a famous religious figure of XVII century and the reformer of the Russian Orthodox Church Parties. Nikon.

The inside designing of the monastery is very compact.