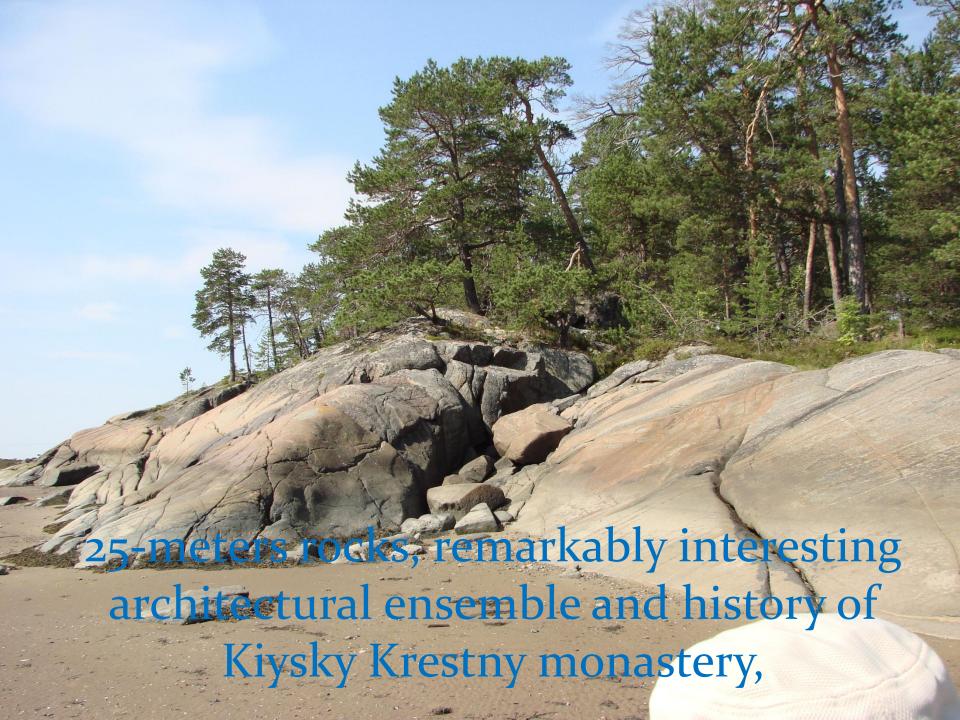

## Kiy – miracle island

The history of Kiy-island is closely connected with the name of a famous religious figure of XVII century and the reformer of the Russian Orthodox Church Parties. Nikon.

The inside designing of the monastery is very compact.