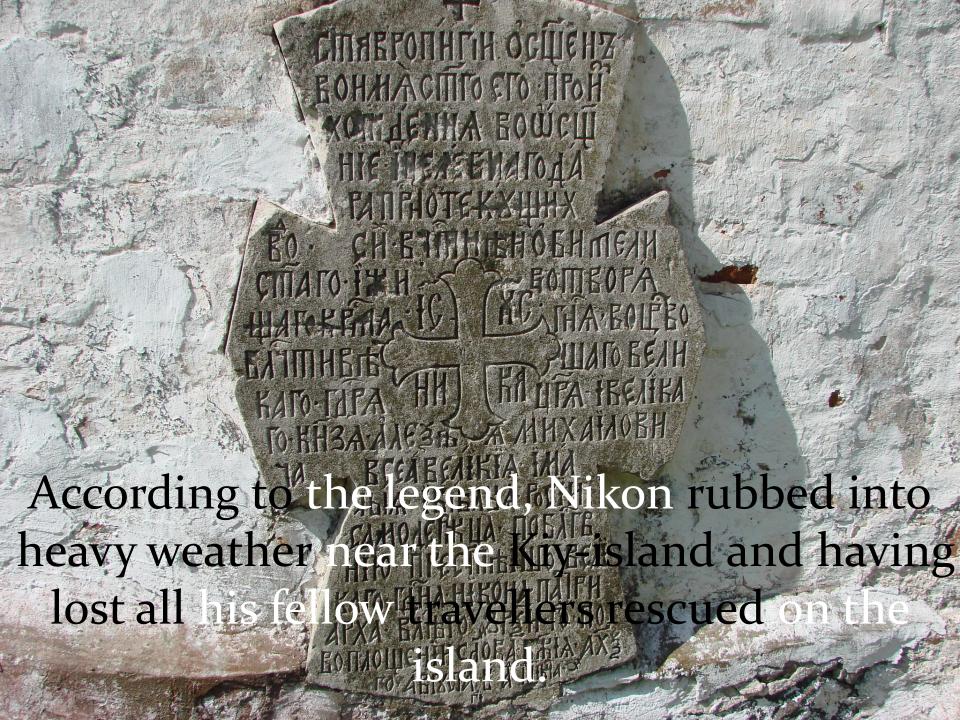

## Kiy – miracle island

The history of Kiy-island is closely connected with the name of a famous religious figure of XVII century and the reformer of the Russian Orthodox Church Parties. Nikon.

The inside designing of the monastery is very compact.