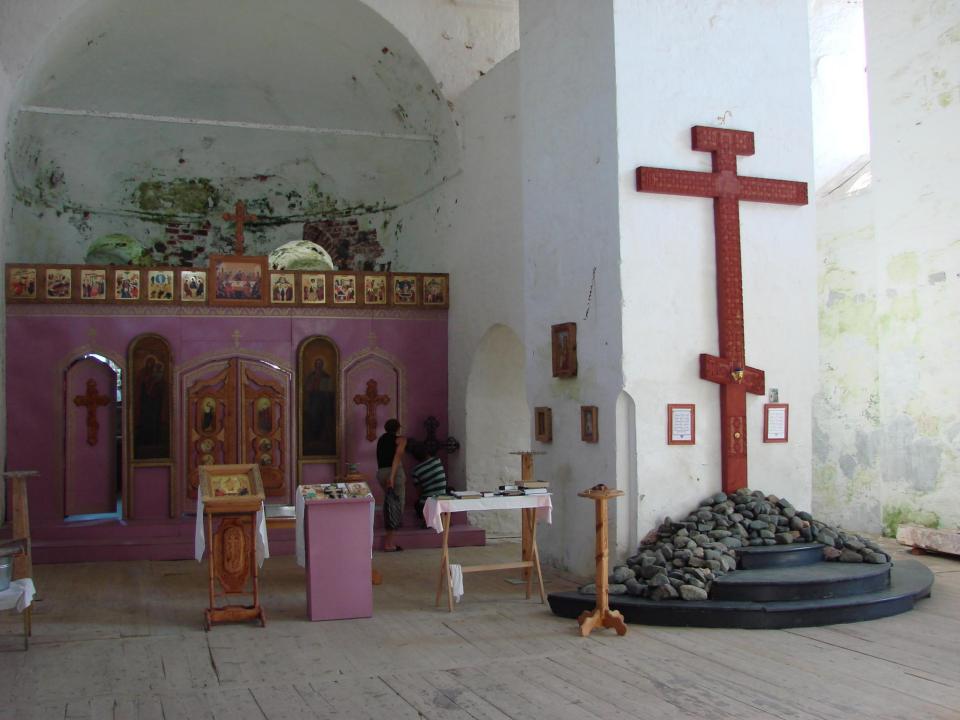

## Kiy – miracle island

The history of Kiy-island is closely connected with the name of a famous religious figure of XVII century and the reformer of the Russian Orthodox Church Parties. Nikon.

The inside designing of the monastery is very compact.