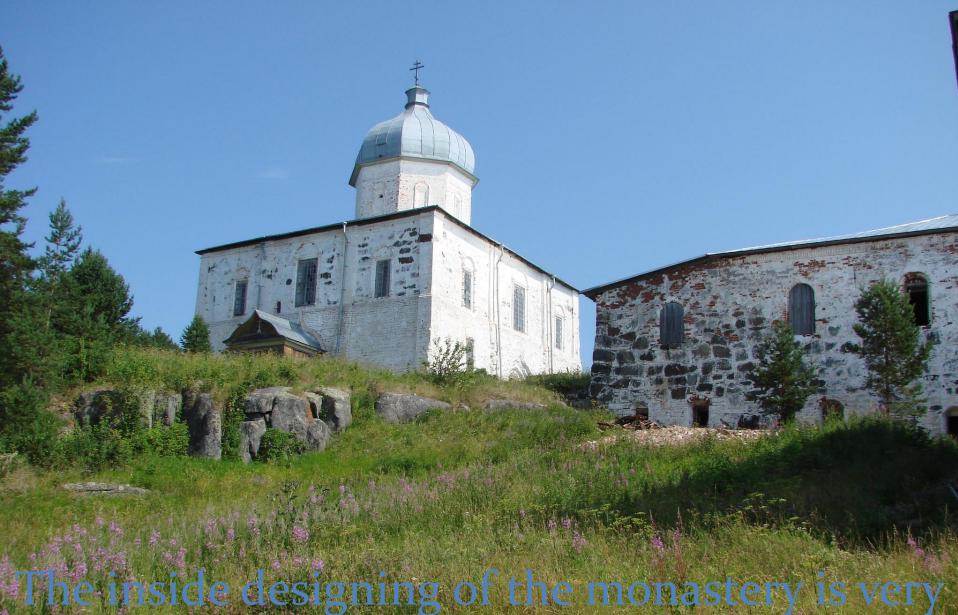

## Kiy – miracle island

The history of Kiy-island is closely connected with the name of a famous religious figure of XVII century and the reformer of the Russian Orthodox Church Parties. Nikon.

The inside designing of the monastery is very compact.