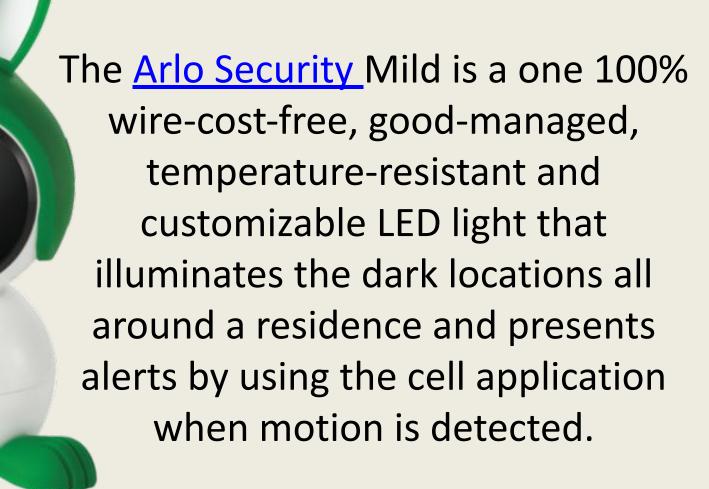

For any trouble or any query in Arlo Cameras, you can contact the <u>Arlo Customer Service</u> Support to quench any issue in an efficient and effective manner.