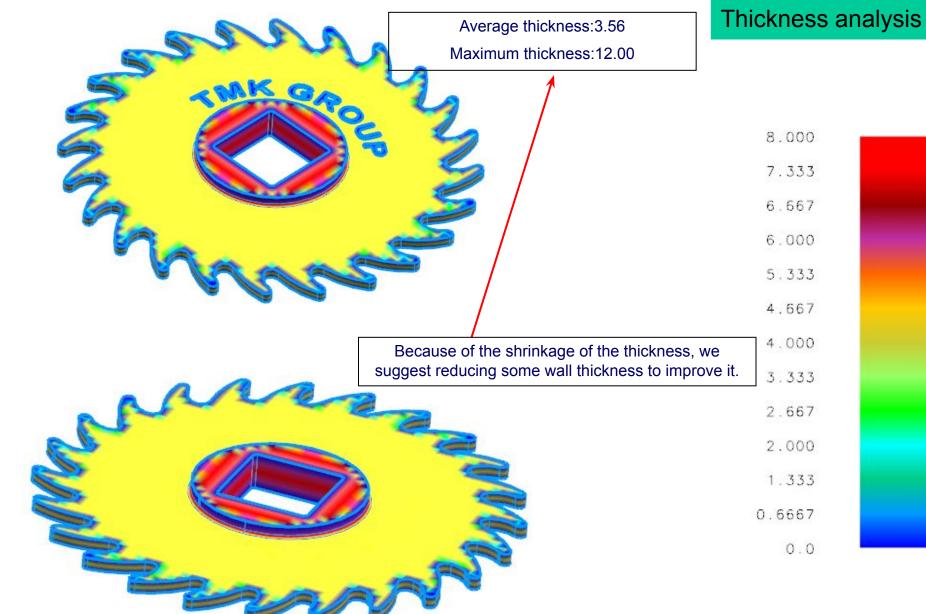

| Cavities :         | 1+1                                 |
| Part weight:        | 75g / 130g            | Steel Material:    | P20                                 |
| Mold Typ.:          | Three plate           | Nozzle SR:         | SR15.5                              |
| Locating Ring(Φ):   | Ф125                  | K.O Screw          | M16                                 |
| Water               | G 1/4")               | Ir'                | 90 Tech                             |
|                     |                       |                    |                                     |











The red line is parting line.





Jul 26, 2022 Made by \*\*\* Page4/18











Ejector pin



## Cavity /Core Side Draft angle analysis





## Cavity / Core Side Draft angle analysis

















Surface Finish: 400#





## — THANK YOU —