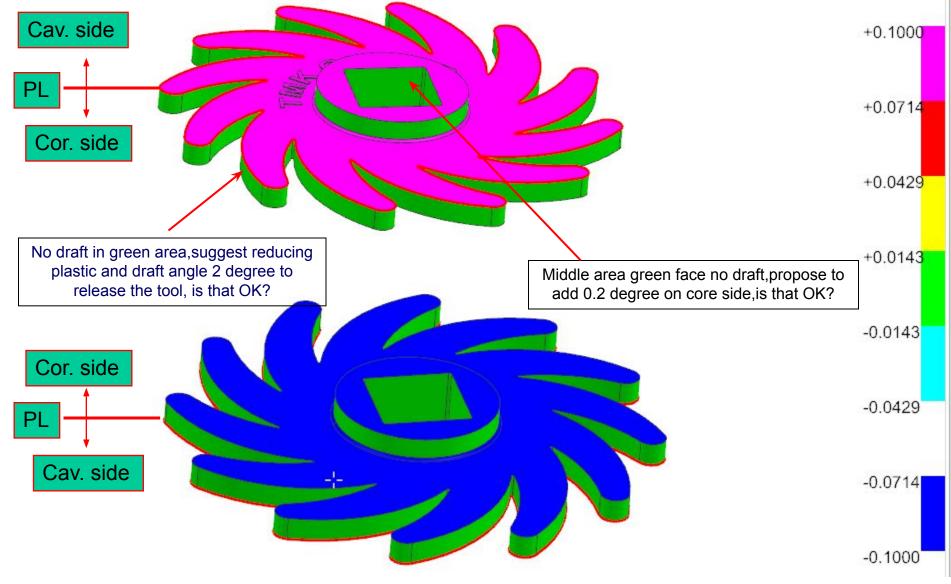

| Cavities :         | 1+1                                 |
| Part weight:        | 75g / 130g            | Steel Material:    | P20                                 |
| Mold Typ.:          | Three plate           | Nozzle SR:         | SR15.5                              |
| Locating Ring(Φ):   | Ф125                  | K.O Screw          | M16                                 |
| Water               | G 1/4")               | Ir'                | 90 Tech                             |
|                     |                       |                    |                                     |











The red line is parting line.





Jul 26, 2022 Made by \*\*\* Page4/18











Ejector pin



## Cavity /Core Side Draft angle analysis





## Cavity / Core Side Draft angle analysis

















Surface Finish: 400#





## — THANK YOU —