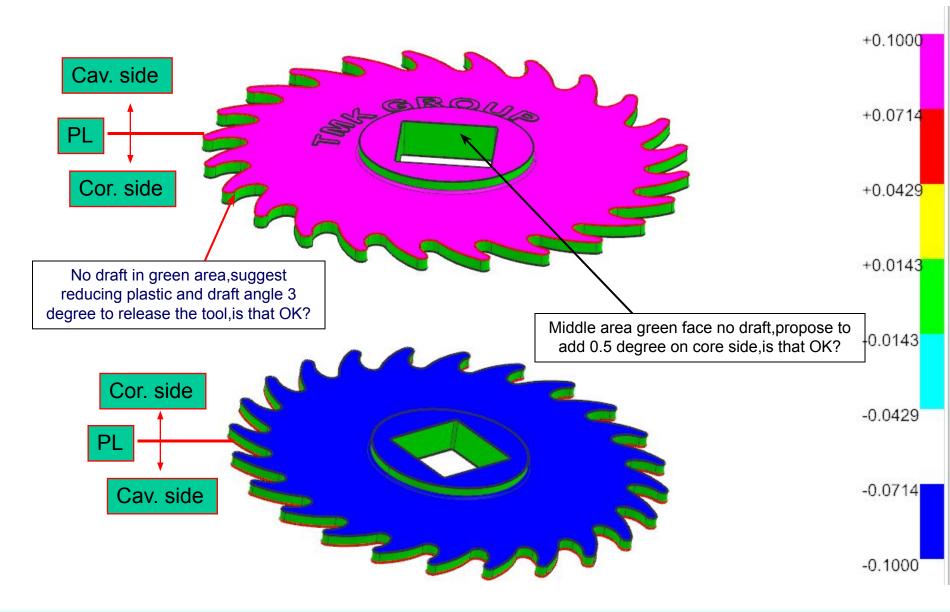

|
| Part size :         | I                     | Cavities :         | 1+1                                 |
| Part weight:        | 75g / 130g            | Steel Material:    | P20                                 |
| Mold Typ.:          | Three plate           | Nozzle SR:         | SR15.5                              |
| Locating Ring(Φ):   | Ф125                  | K.O Screw          | M16                                 |
| Water               | G 1/4")               | Ir'                | 90 Tech                             |
|                     |                       |                    |                                     |











The red line is parting line.





Jul 26, 2022 Made by \*\*\* Page4/18











Ejector pin



## Cavity /Core Side Draft angle analysis





## Cavity / Core Side Draft angle analysis

















Surface Finish: 400#





## — THANK YOU —