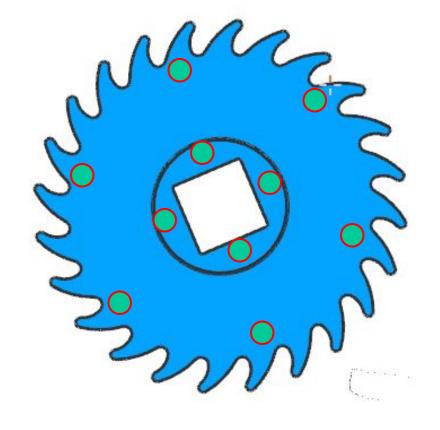

The red line is parting line.

Jul 26, 2022 Made by \*\*\* Page4/18

Ejector pin