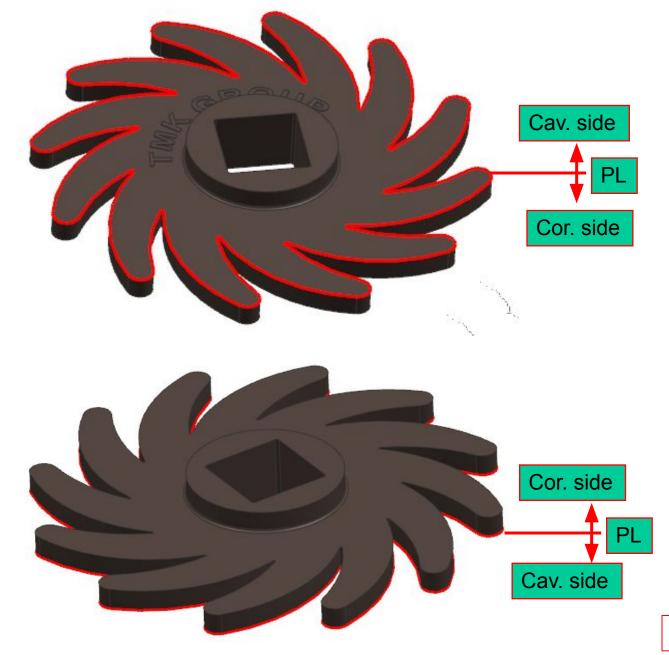

The red line is parting line.

Jul 26, 2022 Made by \*\*\* Page4/18

Ejector pin