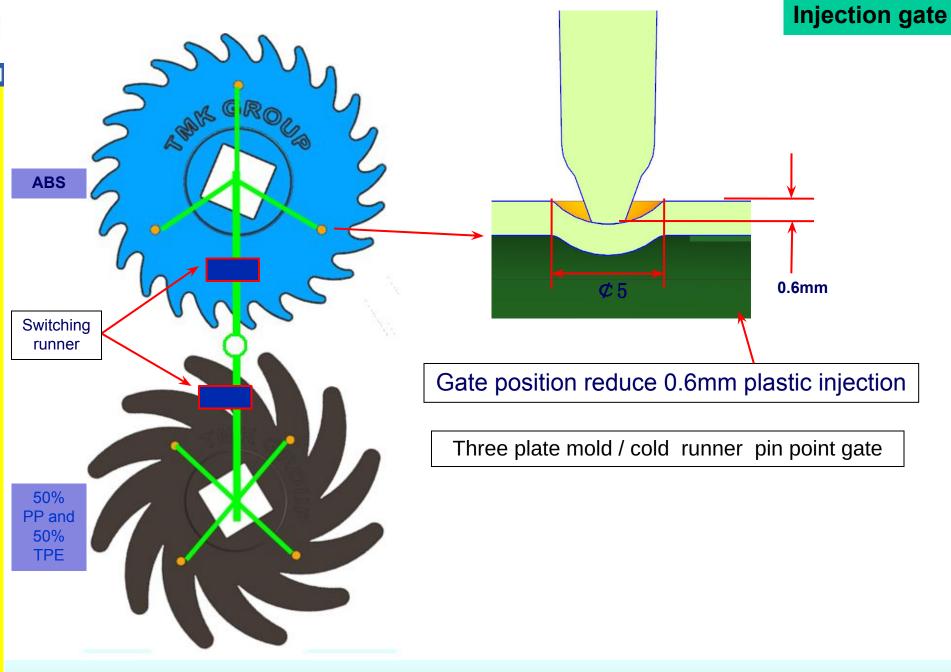

## **DFM FOR Star\_10TMK+Star\_20TMK**

| Mould No.:          | 1                     | Mould standard.:   | LKM Mold base +<br>HASCO components |
|---------------------|-----------------------|--------------------|-------------------------------------|
| Customer mould No.: | I                     | Runner Typ.:       | Cold runner point gate              |
| Parting No.:        | Star_10TMK+Star_20TMK | Plastic Material : | ABS black / 50% PP and 50% TPE      |
| Drawing Rev./Date:  | 220726                | Shrinkage :        | 1.005 / 1.016 ?                     |
| Part size :         | I                     | Cavities :         | 1+1                                 |
| Part weight:        | 75g / 130g            | Steel Material:    | P20                                 |
| Mold Typ.:          | Three plate           | Nozzle SR:         | SR15.5                              |
| Locating Ring(Φ):   | Ф125                  | K.O Screw          | M16                                 |
| Water               | G 1/4")               | Ir'                | 90 Tech                             |
|                     |                       |                    |                                     |