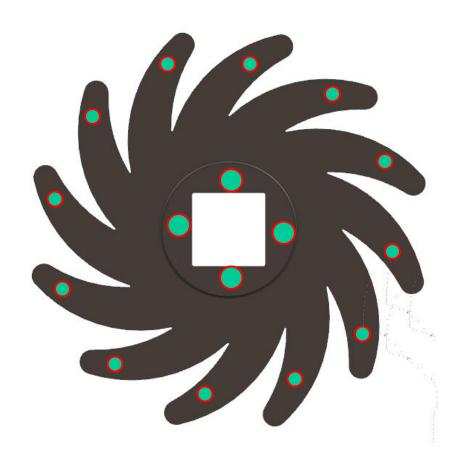

## Cavity /Core Side Draft angle analysis

## Cavity / Core Side Draft angle analysis

Surface Finish: 400#