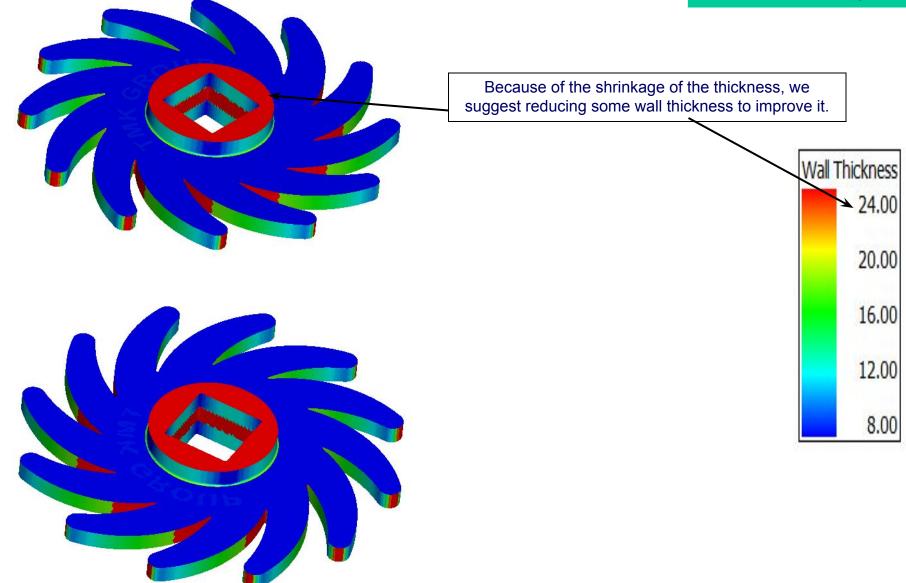

## **DFM FOR Star\_10TMK+Star\_20TMK**

| Mould No.:          | 1                     | Mould standard.:   | LKM Mold base +<br>HASCO components |
|---------------------|-----------------------|--------------------|-------------------------------------|
| Customer mould No.: | I                     | Runner Typ.:       | Cold runner point gate              |
| Parting No.:        | Star_10TMK+Star_20TMK | Plastic Material : | ABS black / 50% PP and 50% TPE      |
| Drawing Rev./Date:  | 220726                | Shrinkage :        | 1.005 / 1.016 ?                     |
| Part size :         | I                     | Cavities :         | 1+1                                 |
| Part weight:        | 75g / 130g            | Steel Material:    | P20                                 |
| Mold Typ.:          | Three plate           | Nozzle SR:         | SR15.5                              |
| Locating Ring(Φ):   | Ф125                  | K.O Screw          | M16                                 |
| Water               | G 1/4")               | Ir'                | 90 Tech                             |
|                     |                       |                    |                                     |