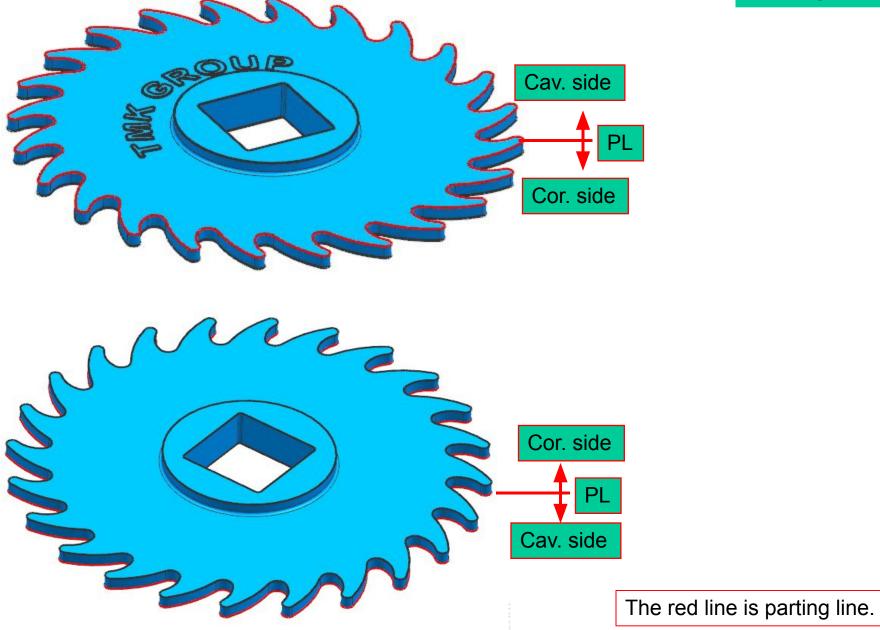

The red line is parting line.

Jul 26, 2022 Made by \*\*\* Page4/18

Ejector pin