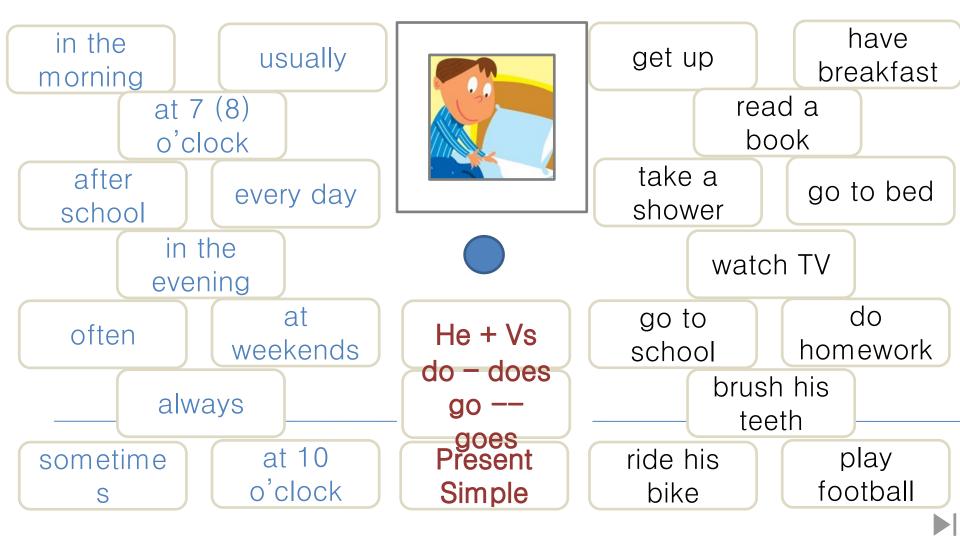

## **Present Simple**

|   | Con Police       | Imagination Learning Centre |      |  |
|---|------------------|-----------------------------|------|--|
|   | I                | verb                        |      |  |
| _ | He, She, It      | verb S/ES                   |      |  |
| Ť | We, You,<br>They | verb                        |      |  |
|   | I                | do not (don't)              |      |  |
| _ | He, She, It      | does not (doesn't)          | verb |  |
| - | We, You,<br>They | do not (don't)              |      |  |
| ? | Do               | I                           |      |  |
|   | Does             | He, She, It                 | verb |  |
|   | Do               | We, You, They               |      |  |