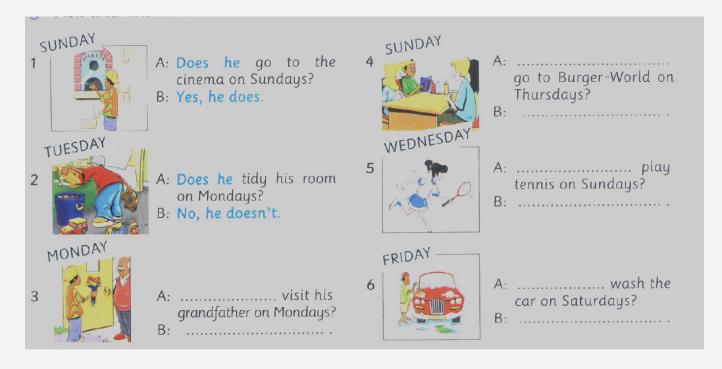

## Watch Listen and Read



## **Present Simple**

|   | Con Police       | Imagination Learning Centre |      |  |
|---|------------------|-----------------------------|------|--|
|   | I                | verb                        |      |  |
| _ | He, She, It      | verb S/ES                   |      |  |
| Ť | We, You,<br>They | verb                        |      |  |
|   | I                | do not (don't)              |      |  |
| _ | He, She, It      | does not (doesn't)          | verb |  |
| - | We, You,<br>They | do not (don't)              |      |  |
| ? | Do               | I                           |      |  |
|   | Does             | He, She, It                 | verb |  |
|   | Do               | We, You, They               |      |  |







## **Present Simple**