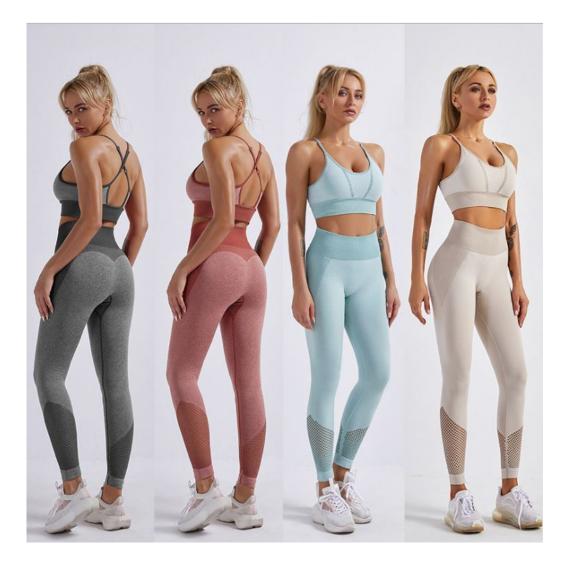

| Product Name     | Womens Yoga set                             |
|------------------|---------------------------------------------|
| Туре             | Sportswear wear                             |
| Fabric           | 90%nylon,10%spandex                         |
| Color            | Light green, milky white, dark gray, orange |
| Size             | S,M,L                                       |
| Design           | OEM/ODM Accepted                            |
| Logo             | Customizd                                   |
| Sample           | Available                                   |
| Sample lead time | 7-10days                                    |
| Packing          | 1 Piece/Opp Bag                             |

| Product Name     | Womens Yoga set                                              |
|------------------|--------------------------------------------------------------|
| Туре             | Sportswear wear                                              |
| Fabric           | 90%nylon,10%spandex                                          |
| Color            | Red, black gray, orange, dark green, light gray, light green |
| Size             | S,M,L                                                        |
| Design           | OEM/ODM Accepted                                             |
| Logo             | Customizd                                                    |
| Sample           | Available                                                    |
| Sample lead time | 7-10days                                                     |
| Packing          | 1 Piece/Opp Bag                                              |

>=5pcs, \$10.75 >=200pcs, \$10.03 >=500pcs, \$9.32 >=1000pcs, \$8.6

| Product Name     | Womens Yoga set                                                 |
|------------------|-----------------------------------------------------------------|
| Туре             | Sportswear wear                                                 |
| Fabric           | 90%nylon,10%spandex                                             |
| Color            | Red, black gray, orange, dark green, light<br>gray, light green |
| Size             | S,M,L                                                           |
| Design           | OEM/ODM Accepted                                                |
| Logo             | Customizd                                                       |
| Sample           | Available                                                       |
| Sample lead time | 7-10days                                                        |
| Packing          | 1 Piece/Opp Bag                                                 |
|                  |                                                                 |