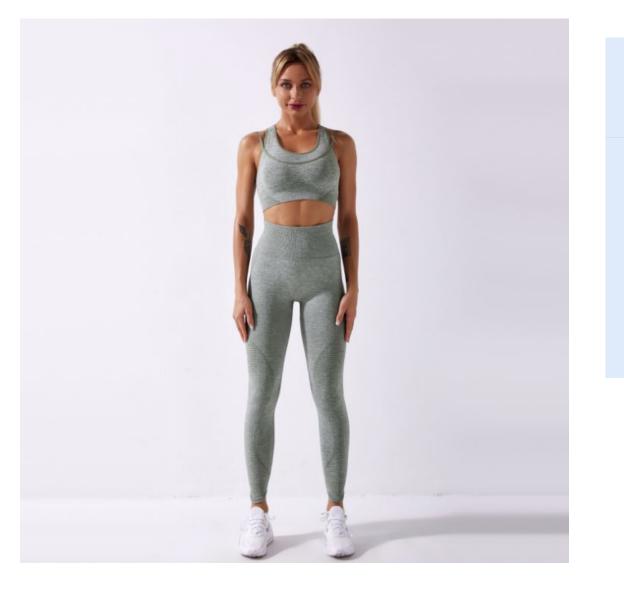

-------|
| Туре             | Sportswear wear                                         |
| Fabric           | 90%nylon,10%spandex                                     |
| Color            | green,drak green,red,grey,purple,sky<br>blue,white grey |
| Size             | S,M,L                                                   |
| Design           | OEM/ODM Accepted                                        |
| Logo             | Customizd                                               |
| Sample           | Available                                               |
| Sample lead time | 7-10days                                                |
| Packing          | 1 Piece/Opp Bag                                         |
|                  |                                                         |



| Product Name     | Womens Yoga set                                         |
|------------------|---------------------------------------------------------|
| Туре             | Sportswear wear                                         |
| Fabric           | 90%nylon,10%spandex                                     |
| Color            | green,drak green,red,grey,purple,sky<br>blue,white grey |
| Size             | S,M,L                                                   |
| Design           | OEM/ODM Accepted                                        |
| Logo             | Customizd                                               |
| Sample           | Available                                               |
| Sample lead time | 7-10days                                                |
| Packin