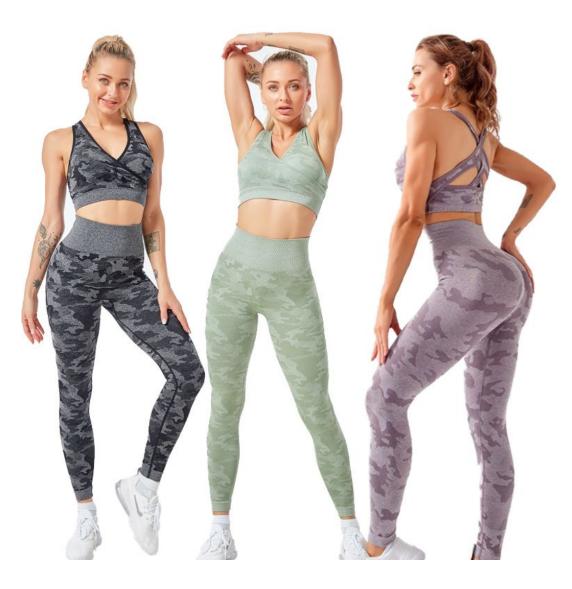

| Product Name     | Womens Yoga set                                                                             |
|------------------|---------------------------------------------------------------------------------------------|
| Туре             | Sportswear wear                                                                             |
| Fabric           | 52%nylon,40%polyster,8%spandex                                                              |
| Color            | black,dark grey,blue<br>grey,khaki,wine,purple,pink,coral,<br>light blue,light green,orange |
| Size             | S,M,L,XL                                                                                    |
| Design           | OEM/ODM Accepted                                                                            |
| Logo             | Customizd                                                                                   |
| Sample           | Available                                                                                   |
| Sample lead time | 7-10days                                                                                    |
| Packing          | 1 Piece/Opp Bag                                                                             |