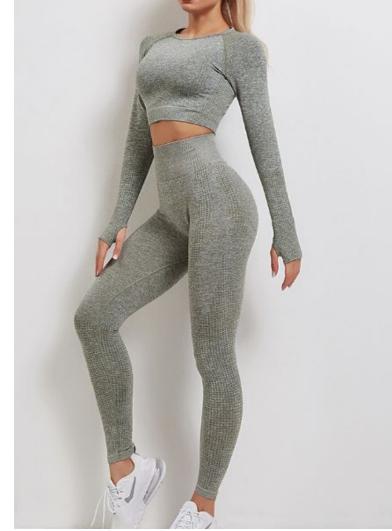

| Product Name     | Womens Yoga set          |
|------------------|--------------------------|
| Туре             | Sportswear wear          |
| Fabric           | 90%nylon,10%spandex      |
| Color            | Khaki, gray, black, navy |
| Size             | S,M,L                    |
| Design           | OEM/ODM Accepted         |
| Logo             | Customizd                |
| Sample           | Available                |
| Sample lead time | 7-10days                 |
| Packing          | 1 Piece/Opp Bag          |