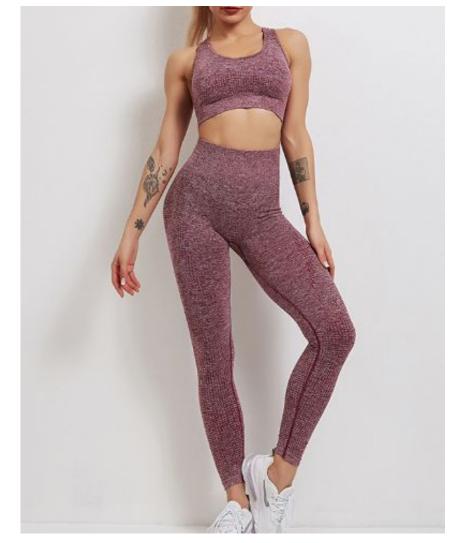

| Product Name     | Womens Yoga set          |
|------------------|--------------------------|
| Туре             | Sportswear wear          |
| Fabric           | 90%nylon,10%spandex      |
| Color            | Khaki, gray, black, navy |
| Size             | S,M,L                    |
| Design           | OEM/ODM Accepted         |
| Logo             | Customizd                |
| Sample           | Available                |
| Sample lead time | 7-10days                 |
| Packing          | 1 Piece/Opp Bag          |