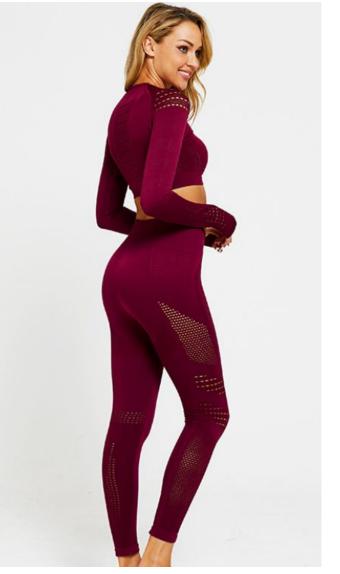

| Product Name     | Womens Yoga set                                                                             |
|------------------|---------------------------------------------------------------------------------------------|
| Туре             | Sportswear wear                                                                             |
| Fabric           | 52%nylon,40%polyster,8%spandex                                                              |
| Color            | black,dark grey,blue<br>grey,khaki,wine,purple,pink,coral,<br>light blue,light green,orange |
| Size             | S,M,L,XL                                                                                    |
| Design           | OEM/ODM Accepted                                                                            |
| Logo             | Customizd                                                                                   |
| Sample           | Available                                                                                   |
| Sample lead time | 7-10days                                                                                    |
| Packing          | 1 Piece/Opp Bag                                                                             |