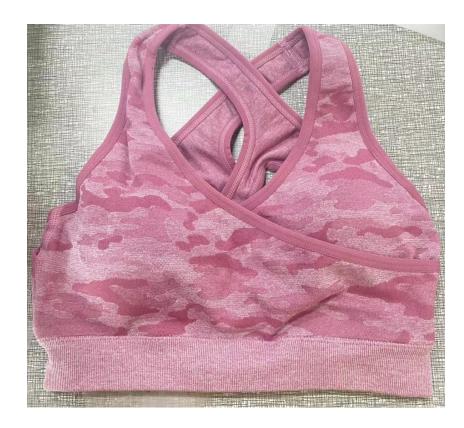

| Product Name     | Womens Yoga set          |
|------------------|--------------------------|
| Туре             | Sportswear wear          |
| Fabric           | 90%nylon,10%spandex      |
| Color            | Khaki, gray, black, navy |
| Size             | S,M,L                    |
| Design           | OEM/ODM Accepted         |
| Logo             | Customizd                |
| Sample           | Available                |
| Sample lead time | 7-10days                 |
| Packing          | 1 Piece/Opp Bag          |