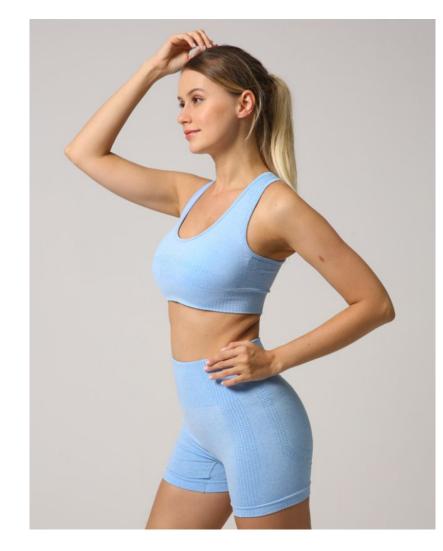

>=5pcs, \$12.75 >=200pcs, \$11.90 >=500pcs, \$11.05 >=1000pcs, \$10.20

| Product Name     | Womens Yoga set     |
|------------------|---------------------|
| Туре             | Sportswear wear     |
| Fabric           | 90%nylon,10%spandex |
| Color            | Blue, black, silver |
| Size             | S,M,L               |
| Design           | OEM/ODM Accepted    |
| Logo             | Customizd           |
| Sample           | Available           |
| Sample lead time | 7-10days            |
| Packing          | 1 Piece/Opp Bag     |