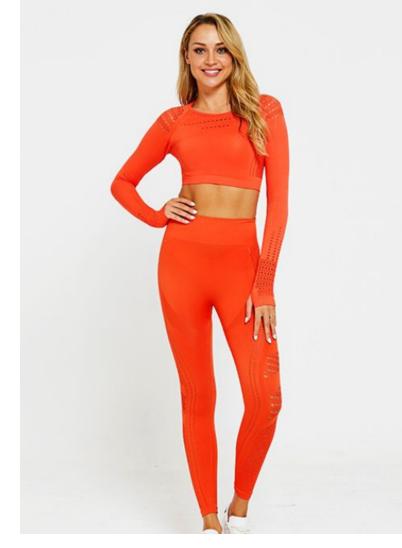

| Product Name     | Womens Yoga set                             |
|------------------|---------------------------------------------|
| Туре             | Sportswear wear                             |
| Fabric           | 90%nylon,10%spandex                         |
| Color            | Light green, milky white, dark gray, orange |
| Size             | S,M,L                                       |
| Design           | OEM/ODM Accepted                            |
| Logo             | Customizd                                   |
| Sample           | Available                                   |
| Sample lead time | 7-10days                                    |
| Packing          | 1 Piece/Opp Bag                             |

| Product Name     | Womens Yoga set                                              |
|------------------|--------------------------------------------------------------|
| Туре             | Sportswear wear                                              |
| Fabric           | 90%nylon,10%spandex                                          |
| Color            | Red, black gray, orange, dark green, light gray, light green |
| Size             | S,M,L                                                        |
| Design           | OEM/ODM Accepted                                             |
| Logo             | Customizd                                                    |
| Sample           | Available                                                    |
| Sample lead time | 7-10days                                                     |
| Packing          | 1 Piece/Opp Bag                                              |

>=5pcs, \$10.75 >=200pcs, \$10.03 >=500pcs, \$9.32 >=1000pcs, \$8.6

| Product Name     | Womens Yoga set                                                 |
|------------------|-----------------------------------------------------------------|
| Туре             | Sportswear wear                                                 |
| Fabric           | 90%nylon,10%spandex                                             |
| Color            | Red, black gray, orange, dark green, light<br>gray, light green |
| Size             | S,M,L                                                           |
| Design           | OEM/ODM Accepted                                                |
| Logo             | Customizd                                                       |
| Sample           | Available                                                       |
| Sample lead time | 7-10days                                                        |
| Packing          | 1 Piece/Opp Bag                                                 |
|                  |                                                                 |