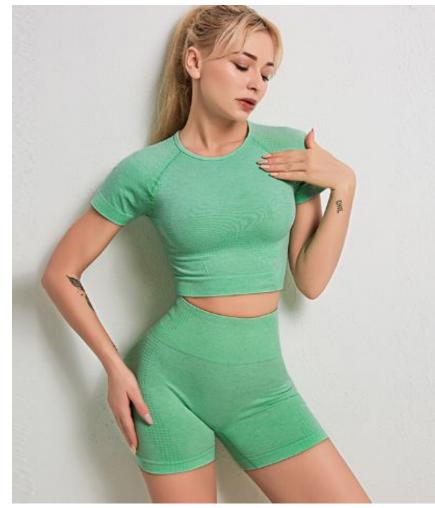

| Product Name     | Womens Yoga set                             |
|------------------|---------------------------------------------|
| Туре             | Sportswear wear                             |
| Fabric           | 90%nylon,10%spandex                         |
| Color            | Light green, milky white, dark gray, orange |
| Size             | S,M,L                                       |
| Design           | OEM/ODM Accepted                            |
| Logo             | Customizd                                   |
| Sample           | Available                                   |
| Sample lead time | 7-10days                                    |
| Packing          | 1 Piece/Opp Bag                             |