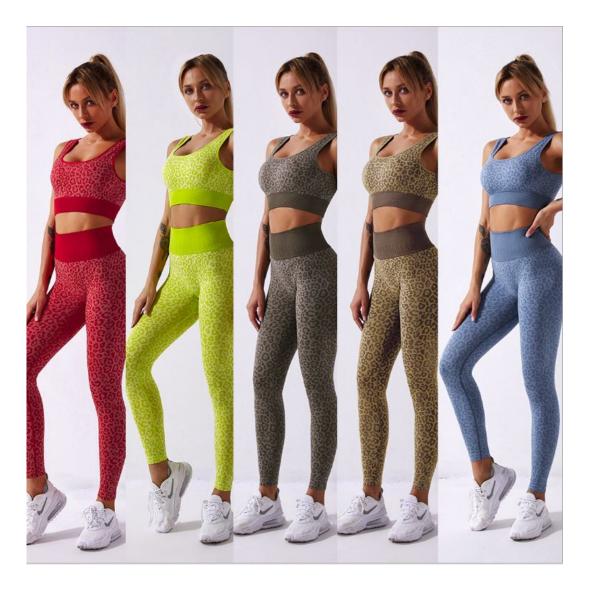

>=5pcs, \$12.00 >=200pcs, \$11.20 >=500pcs, \$10.40 >=1000pcs, \$9.60

| Product Name                                                                     | Womens Yoga set                                                                                                   |
|----------------------------------------------------------------------------------|-------------------------------------------------------------------------------------------------------------------|
| Туре                                                                             | Sportswear wear                                                                                                   |
| Fabric                                                                           | 90%nylon,10%spandex                                                                                               |
| Color                                                                            | Yellow leopard print, coffee leopard print,<br>blue gray leopard print, khaki leopard print,<br>red leopard print |
| Size                                                                             | S,M,L                                                                                                             |
| Design                                                                           | OEM/ODM Accepted                                                                                                  |
| Logo                                                                             | Customizd                                                                                                         |
| Sample                                                                           | Available                                                                                                         |
| Sample lead time                                                                 | 7-10days                                                                                                          |
| Packing                                                                          | 1 Piece/Opp Bag                                                                                                   |
| >=5pcs , \$12.50<br>>=200pcs, \$11.67<br>>=500pcs, \$10.83<br>>=1000pcs, \$10.00 |                                                                                                                   |

| Product Name                                       | Womens Yoga set                                                                                                   |
|----------------------------------------------------|-------------------------------------------------------------------------------------------------------------------|
| Туре                                               | Sportswear wear                                                                                                   |
| Fabric                                             | 90%nylon,10%spandex                                                                                               |
| Color                                              | Yellow leopard print, coffee leopard print,<br>blue gray leopard print, khaki leopard print,<br>red leopard print |
| Size                                               | S,M,L                                                                                                             |
| Design                                             | OEM/ODM Accepted                                                                                                  |
| Logo                                               | Customizd                                                                                                         |
| Sample                                             | Available                                                                                                         |
| Sample lead time                                   | 7-10days                                                                                                          |
| Packing                                            | 1 Piece/Opp Bag                                                                                                   |
| >=5pcs , \$<br>>=200pcs,<br>>=500pcs,<br>>=1000pcs | \$11.67<br>\$10.83                                                                                                |