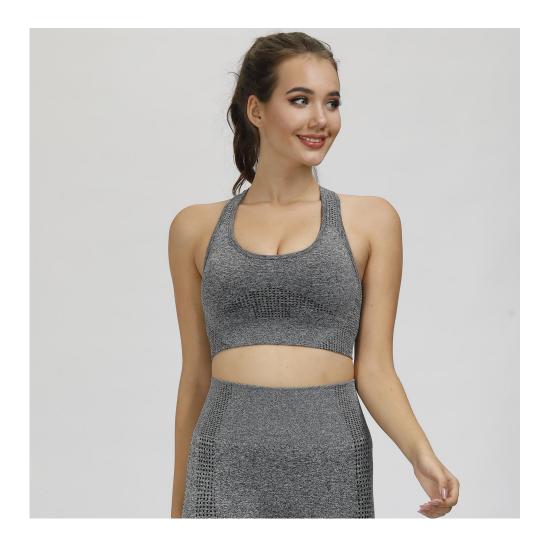

>=5pcs, \$13.75 >=200pcs, \$12.83 >=500pcs, \$11.92 >=1000pcs, \$11.00

| Product Name     | Womens Yoga set                                            |
|------------------|------------------------------------------------------------|
| Туре             | Sportswear wear                                            |
| Fabric           | 90%nylon,10%spandex                                        |
| Color            | Black,hemp gray,orange,yellow,light blue,grey,purple,khaki |
| Size             | S,M,L                                                      |
| Design           | OEM/ODM Accepted                                           |
| Logo             | Customizd                                                  |
| Sample           | Available                                                  |
| Sample lead time | 7-10days                                                   |
| Packing          | 1 Piece/Opp Bag                                            |
|                  |                                                            |

>=5pcs , \$12.50 >=200pcs, \$11.67 >=500pcs, \$10.83 >=1000pcs, \$10.00

| Product Name     | Womens Yoga set                                            |
|------------------|------------------------------------------------------------|
| Туре             | Sportswear wear                                            |
| Fabric           | 90%nylon,10%spandex                                        |
| Color            | Black,hemp gray,orange,yellow,light blue,gray,purple,khaki |
| Size             | S,M,L                                                      |
| Design           | OEM/ODM Accepted                                           |
| Logo             | Customizd                                                  |
| Sample           | Available                                                  |
| Sample lead time | 7-10days                                                   |
| Packing          | 1 Piece/Opp Bag                                            |
|                  |                                                            |

>=5pcs, \$10.75 >=200pcs, \$10.03 >=500pcs, \$9.32 >=1000pcs, \$8.60

| Product Name     | Womens Yoga set                                            |
|------------------|------------------------------------------------------------|
| Туре             | Sportswear wear                                            |
| Fabric           | 90%nylon,10%spandex                                        |
| Color            | Black,hemp gray,orange,yellow,light blue,gray,purple,khaki |
| Size             | S,M,L                                                      |
| Design           | OEM/ODM Accepted                                           |
| Logo             | Customizd                                                  |
| Sample           | Available                                                  |
| Sample lead time | 7-10days                                                   |
| Packing          | 1 Piece/Opp Bag                                            |

>=5pcs, \$14.25 >=200pcs, \$13.30 >=500pcs, \$12.35 >=1000pcs, \$11.40

| Product Name     | Womens Yoga set                                            |
|------------------|------------------------------------------------------------|
| Туре             | Sportswear wear                                            |
| Fabric           | 90%nylon,10%spandex                                        |
| Color            | Black,hemp gray,orange,yellow,light blue,gray,purple,khaki |
| Size             | S,M,L                                                      |
| Design           | OEM/ODM Accepted                                           |
| Logo             | Customizd                                                  |
| Sample           | Available                                                  |
| Sample lead time | 7-10days                                                   |
| Packing          | 1 Piece/Opp Bag                                            |

>=5pcs, \$12.50 >=200pcs, \$11.67 >=500pcs, \$10.83 >=1000pcs, \$10.00

| Product Name     | Womens Yoga set                                            |
|------------------|------------------------------------------------------------|
| Туре             | Sportswear wear                                            |
| Fabric           | 90%nylon,10%spandex                                        |
| Color            | Black,hemp gray,orange,yellow,light blue,gray,purple,khaki |
| Size             | S,M,L                                                      |
| Design           | OEM/ODM Accepted                                           |
| Logo             | Customizd                                                  |
| Sample           | Available                                                  |
| Sample lead time | 7-10days                                                   |
| Packing          | 1 Piece/Opp Bag                                            |
|                  |                                                            |