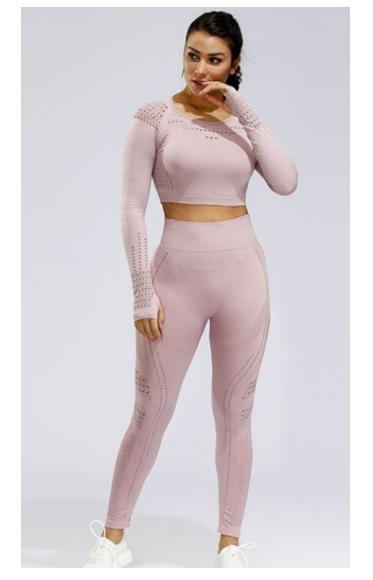

| Product Name     | Womens Yoga set                                                                             |
|------------------|---------------------------------------------------------------------------------------------|
| Туре             | Sportswear wear                                                                             |
| Fabric           | 52%nylon,40%polyster,8%spandex                                                              |
| Color            | black,dark grey,blue<br>grey,khaki,wine,purple,pink,coral,<br>light blue,light green,orange |
| Size             | S,M,L,XL                                                                                    |
| Design           | OEM/ODM Accepted                                                                            |
| Logo             | Customizd                                                                                   |
| Sample           | Available                                                                                   |
| Sample lead time | 7-10days                                                                                    |
| Packing          | 1 Piece/Opp Bag                                                                             |