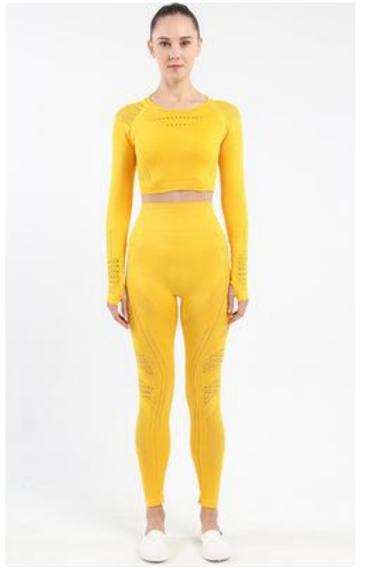

| Product Name     | Womens Yoga set                                                                             |
|------------------|---------------------------------------------------------------------------------------------|
| Туре             | Sportswear wear                                                                             |
| Fabric           | 52%nylon,40%polyster,8%spandex                                                              |
| Color            | black,dark grey,blue<br>grey,khaki,wine,purple,pink,coral,<br>light blue,light green,orange |
| Size             | S,M,L,XL                                                                                    |
| Design           | OEM/ODM Accepted                                                                            |
| Logo             | Customizd                                                                                   |
| Sample           | Available                                                                                   |
| Sample lead time | 7-10days                                                                                    |
| Packing          | 1 Piece/Opp Bag                                                                             |