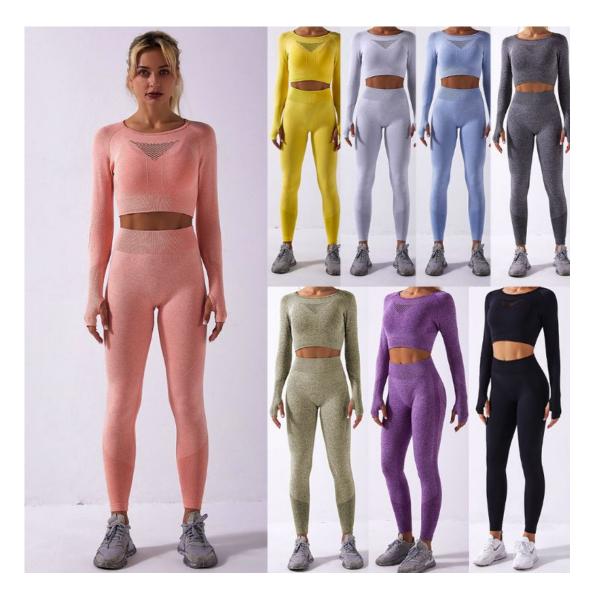

| Product Name     | Womens Yoga set                             |
|------------------|---------------------------------------------|
| Туре             | Sportswear wear                             |
| Fabric           | 90%nylon,10%spandex                         |
| Color            | Light green, milky white, dark gray, orange |
| Size             | S,M,L                                       |
| Design           | OEM/ODM Accepted                            |
| Logo             | Customizd                                   |
| Sample           | Available                                   |
| Sample lead time | 7-10days                                    |
| Packing          | 1 Piece/Opp Bag                             |

| Product Name     | Womens Yoga set                                              |
|------------------|--------------------------------------------------------------|
| Туре             | Sportswear wear                                              |
| Fabric           | 90%nylon,10%spandex                                          |
| Color            | Red, black gray, orange, dark green, light gray, light green |
| Size             | S,M,L                                                        |
| Design           | OEM/ODM Accepted                                             |
| Logo             | Customizd                                                    |
| Sample           | Available                                                    |
| Sample lead time | 7-10days                                                     |
| Packing          | 1 Piece/Opp Bag                                              |

>=5pcs, \$10.75 >=200pcs, \$10.03 >=500pcs, \$9.32 >=1000pcs, \$8.6

| Product Name     | Womens Yoga set                                                 |
|------------------|-----------------------------------------------------------------|
| Туре             | Sportswear wear                                                 |
| Fabric           | 90%nylon,10%spandex                                             |
| Color            | Red, black gray, orange, dark green, light<br>gray, light green |
| Size             | S,M,L                                                           |
| Design           | OEM/ODM Accepted                                                |
| Logo             | Customizd                                                       |
| Sample           | Available                                                       |
| Sample lead time | 7-10days                                                        |
| Packing          | 1 Piece/Opp Bag                                                 |
|                  |                                                                 |