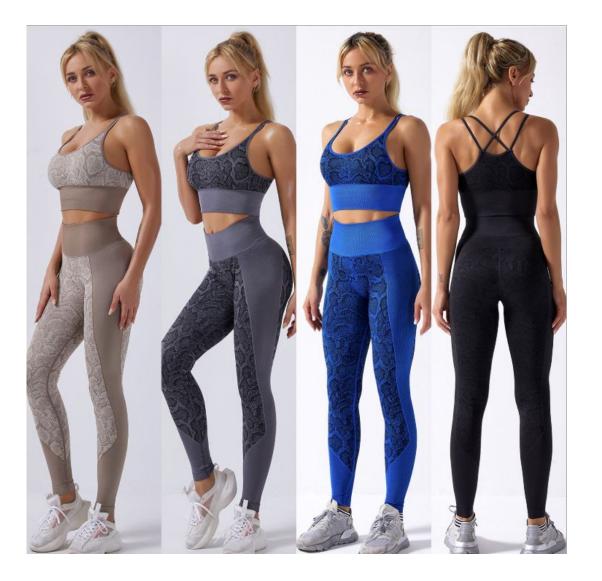

| Product Name     | Womens Yoga set          |
|------------------|--------------------------|
| Туре             | Sportswear wear          |
| Fabric           | 90%nylon,10%spandex      |
| Color            | Khaki, gray, black, navy |
| Size             | S,M,L                    |
| Design           | OEM/ODM Accepted         |
| Logo             | Customizd                |
| Sample           | Available                |
| Sample lead time | 7-10days                 |
| Packing          | 1 Piece/Opp Bag          |