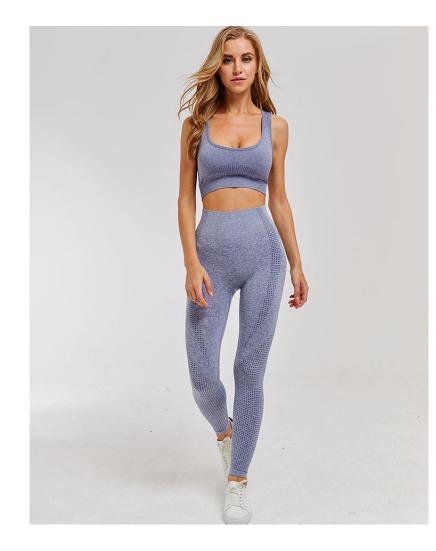

>=5pcs, \$13.75 >=200pcs, \$12.83 >=500pcs, \$11.92 >=1000pcs, \$11.00

| Product Name     | Womens Yoga set                                            |
|------------------|------------------------------------------------------------|
| Туре             | Sportswear wear                                            |
| Fabric           | 90%nylon,10%spandex                                        |
| Color            | Black,hemp gray,orange,yellow,light blue,grey,purple,khaki |
| Size             | S,M,L                                                      |
| Design           | OEM/ODM Accepted                                           |
| Logo             | Customizd                                                  |
| Sample           | Available                                                  |
| Sample lead time | 7-10days                                                   |
| Packing          | 1 Piece/Opp Bag                                            |
|                  |                                                            |

>=5pcs , \$12.50 >=200pcs, \$11.67 >=500pcs, \$10.83 >=1000pcs, \$10.00

| Product Name     | Womens Yoga set                                            |
|------------------|------------------------------------------------------------|
| Туре             | Sportswear wear                                            |
| Fabric           | 90%nylon,10%spandex                                        |
| Color            | Black,hemp gray,orange,yellow,light blue,gray,purple,khaki |
| Size             | S,M,L                                                      |
| Design           | OEM/ODM Accepted                                           |
| Logo             | Customizd                                                  |
| Sample           | Available                                                  |
| Sample lead time | 7-10days                                                   |
| Packing          | 1 Piece/Opp Bag                                            |
|                  |                                                            |

>=5pcs, \$10.75 >=200pcs, \$10.03 >=500pcs, \$9.32 >=1000pcs, \$8.60

| Product Name     | Womens Yoga set                                            |
|------------------|------------------------------------------------------------|
| Туре             | Sportswear wear                                            |
| Fabric           | 90%nylon,10%spandex                                        |
| Color            | Black,hemp gray,orange,yellow,light blue,gray,purple,khaki |
| Size             | S,M,L                                                      |
| Design           | OEM/ODM Accepted                                           |
| Logo             | Customizd                                                  |
| Sample           | Available                                                  |
| Sample lead time | 7-10days                                                   |
| Packing          | 1 Piece/Opp Bag                                            |

>=5pcs, \$14.25 >=200pcs, \$13.30 >=500pcs, \$12.35 >=1000pcs, \$11.40

| Product Name     | Womens Yoga set                                            |
|------------------|------------------------------------------------------------|
| Туре             | Sportswear wear                                            |
| Fabric           | 90%nylon,10%spandex                                        |
| Color            | Black,hemp gray,orange,yellow,light blue,gray,purple,khaki |
| Size             | S,M,L                                                      |
| Design           | OEM/ODM Accepted                                           |
| Logo             | Customizd                                                  |
| Sample           | Available                                                  |
| Sample lead time | 7-10days                                                   |
| Packing          | 1 Piece/Opp Bag                                            |

>=5pcs, \$12.50 >=200pcs, \$11.67 >=500pcs, \$10.83 >=1000pcs, \$10.00

| Product Name     | Womens Yoga set                                            |
|------------------|------------------------------------------------------------|
| Туре             | Sportswear wear                                            |
| Fabric           | 90%nylon,10%spandex                                        |
| Color            | Black,hemp gray,orange,yellow,light blue,gray,purple,khaki |
| Size             | S,M,L                                                      |
| Design           | OEM/ODM Accepted                                           |
| Logo             | Customizd                                                  |
| Sample           | Available                                                  |
| Sample lead time | 7-10days                                                   |
| Packing          | 1 Piece/Opp Bag                                            |
|                  |                                                            |