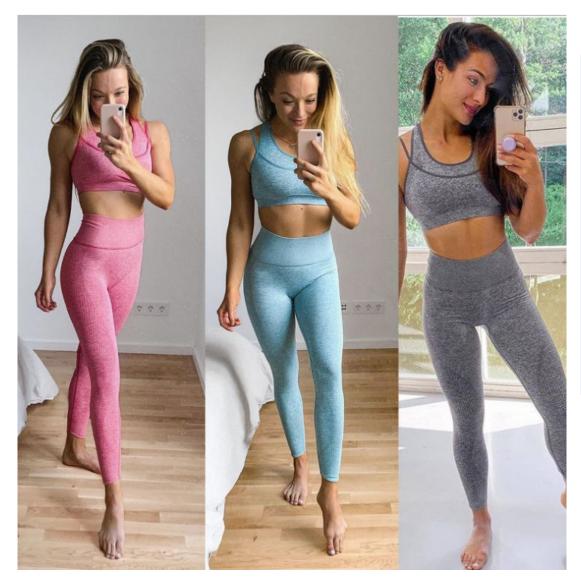

-------|
| Туре             | Sportswear wear                                         |
| Fabric           | 90%nylon,10%spandex                                     |
| Color            | green,drak green,red,grey,purple,sky<br>blue,white grey |
| Size             | S,M,L                                                   |
| Design           | OEM/ODM Accepted                                        |
| Logo             | Customizd                                               |
| Sample           | Available                                               |
| Sample lead time | 7-10days                                                |
| Packing          | 1 Piece/Opp Bag                                         |
|                  |                                                         |



| Product Name     | Womens Yoga set                                         |
|------------------|---------------------------------------------------------|
| Туре             | Sportswear wear                                         |
| Fabric           | 90%nylon,10%spandex                                     |
| Color            | green,drak green,red,grey,purple,sky<br>blue,white grey |
| Size             | S,M,L                                                   |
| Design           | OEM/ODM Accepted                                        |
| Logo             | Customizd                                               |
| Sample           | Available                                               |
| Sample lead time | 7-10days                                                |
| Packin