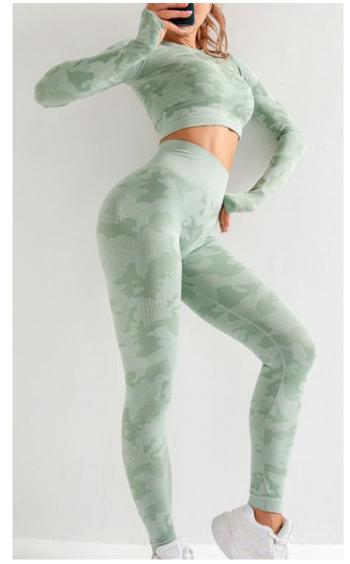

>=5pcs, \$12.50 >=200pcs, \$11.67 >=500pcs, \$10.83 >=1000pcs, \$10.00

| Product Name     | Womens Yoga set                                         |
|------------------|---------------------------------------------------------|
| Туре             | Sportswear wear                                         |
| Fabric           | 90%nylon,10%spandex                                     |
| Color            | green,drak green,red,grey,purple,sky<br>blue,white grey |
| Size             | S,M,L                                                   |
| Design           | OEM/ODM Accepted                                        |
| Logo             | Customizd                                               |
| Sample           | Available                                               |
| Sample lead time | 7-10days                                                |
| Packing          | 1 Piece/Opp Bag                                         |
|                  |                                                         |

| Product Name     | Womens Yoga set                                         |
|------------------|---------------------------------------------------------|
| Туре             | Sportswear wear                                         |
| Fabric           | 90%nylon,10%spandex                                     |
| Color            | green,drak green,red,grey,purple,sky<br>blue,white grey |
| Size             | S,M,L                                                   |
| Design           | OEM/ODM Accepted                                        |
| Logo             | Customizd                                               |
| Sample           | Available                                               |
| Sample lead time | 7-10days                                                |
| Packing          | 1 Piece/Opp Bag                                         |