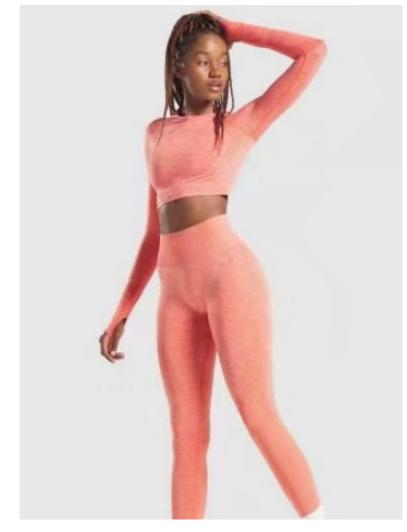

r            | black,dark grey,blue<br>grey,khaki,wine,purple,pink,coral,<br>light blue,light green,orange |
| Size             | S,M,L,XL                                                                                    |
| Design           | OEM/ODM Accepted                                                                            |
| Logo             | Customizd                                                                                   |
| Sample           | Available                                                                                   |
| Sample lead time | 7-10days                                                                                    |
| Packing          | 1 Piece/Opp Bag                                                                             |



| Product Name     | Womens Yoga set                                                                             |
|------------------|---------------------------------------------------------------------------------------------|
| Туре             | Sportswear wear                                                                             |
| Fabric           | 52%nylon,40%polyster,8%spandex                                                              |
| Color            | black,dark grey,blue<br>grey,khaki,wine,purple,pink,coral,<br>light blue,light green,orange |
| Size             | S,M,L,XL                                                                                    |
| Design           | OEM/ODM Accepted