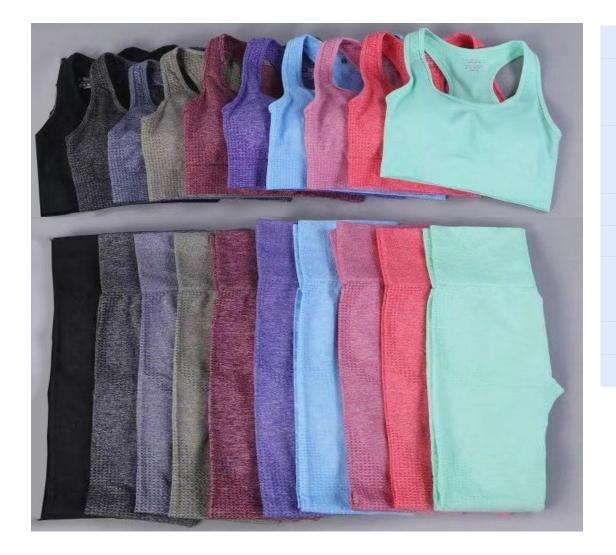

>=5pcs, \$14.75 >=200pcs, \$13.77 >=500pcs, \$12.78 >=1000pcs, \$11.80

| Droduct Name     | Wamana Vaga aat                                 |
|------------------|-------------------------------------------------|
| Product Name     | Womens Yoga set                                 |
| Туре             | Sportswear wear                                 |
| Fabric           | 90%nylon,10%spandex                             |
| Color            | Pink,hemp gray,yellow,orange,blue,purple, green |
| Size             | S,M,L                                           |
| Design           | OEM/ODM Accepted                                |
| Logo             | Customizd                                       |
| Sample           | Available                                       |
| Sample lead time | 7-10days                                        |
| Packing          | 1 Piece/Opp Bag                                 |

>=5pcs, \$15.00 >=200pcs, \$14.00 >=500pcs, \$13.00 >=1000pcs, \$12.00

| Product Name     | Womens Yoga set                                 |
|------------------|-------------------------------------------------|
| Туре             | Sportswear wear                                 |
| Fabric           | 90%nylon,10%spandex                             |
| Color            | Pink,hemp gray,yellow,orange,blue,purple, green |
| Size             | S,M,L                                           |
| Design           | OEM/ODM Accepted                                |
| Logo             | Customizd                                       |
| Sample           | Available                                       |
| Sample lead time | 7-10days                                        |
| Packing          | 1 Piece/Opp Bag                                 |