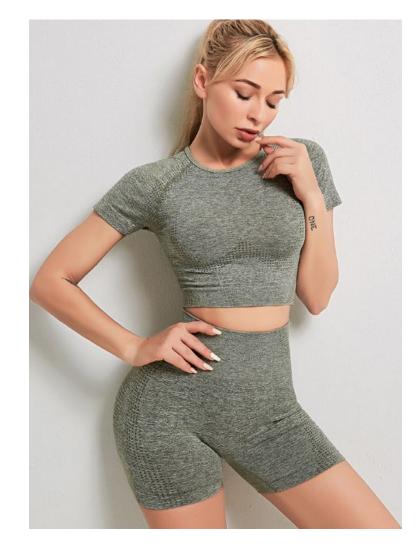

| Product Name     | Womens Yoga set                                              |
|------------------|--------------------------------------------------------------|
| Туре             | Sportswear wear                                              |
| Fabric           | 90%nylon,10%spandex                                          |
| Color            | Red, black gray, orange, dark green, light gray, light green |
| Size             | S,M,L                                                        |
| Design           | OEM/ODM Accepted                                             |
| Logo             | Customizd                                                    |
| Sample           | Available                                                    |
| Sample lead time | 7-10days                                                     |
| Packing          | 1 Piece/Opp Bag                                              |

>=5pcs, \$10.75 >=200pcs, \$10.03 >=500pcs, \$9.32 >=1000pcs, \$8.6

| Product Name     | Womens Yoga set                                                 |
|------------------|-----------------------------------------------------------------|
| Туре             | Sportswear wear                                                 |
| Fabric           | 90%nylon,10%spandex                                             |
| Color            | Red, black gray, orange, dark green, light<br>gray, light green |
| Size             | S,M,L                                                           |
| Design           | OEM/ODM Accepted                                                |
| Logo             | Customizd                                                       |
| Sample           | Available                                                       |
| Sample lead time | 7-10days                                                        |
| Packing          | 1 Piece/Opp Bag                                                 |
|                  |                                                                 |