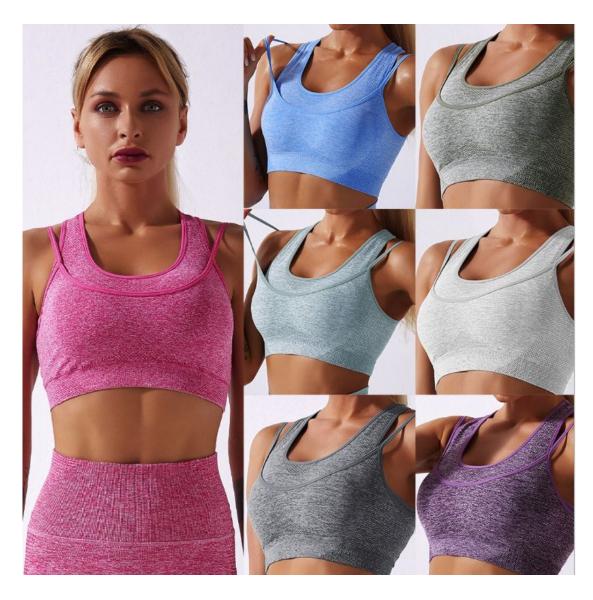

| Product Name     | Womens Yoga set                                   |
|------------------|---------------------------------------------------|
| Туре             | Sportswear wear                                   |
| Fabric           | 94%nylon,6%spandex                                |
| Color            | Orange, Black, Army Green, Pink, Dark Red, Yellow |
| Size             | S,M,L,XL                                          |
| Design           | OEM/ODM Accepted                                  |
| Logo             | Customizd                                         |
| Sample           | Available                                         |
| Sample lead time | 7-10days                                          |
| Packing          | 1 Piece/Opp Bag                                   |
|                  |                                                   |

| Product Name     | Womens Yoga set                                   |
|------------------|---------------------------------------------------|
| Туре             | Sportswear wear                                   |
| Fabric           | 94%nylon,6%spandex                                |
| Color            | Orange, Black, Army Green, Pink, Dark Red, Yellow |
| Size             | S,M,L,XL                                          |
| Design           | OEM/ODM Accepted                                  |
| Logo             | Customizd                                         |
| Sample           | Available                                         |
| Sample lead time | 7-10days                                          |
| Packing          | 1 Piece/Opp Bag                                   |