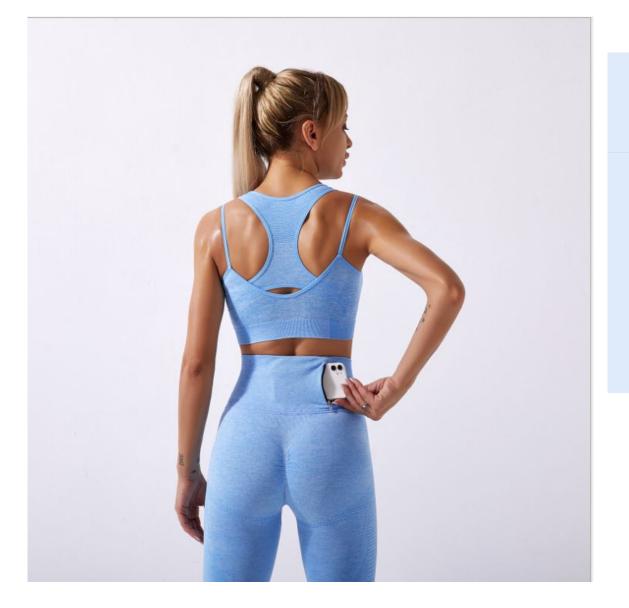

|
|------------------|---------------------------------------------------------|
| Туре             | Sportswear wear                                         |
| Fabric           | 90%nylon,10%spandex                                     |
| Color            | green,drak green,red,grey,purple,sky<br>blue,white grey |
| Size             | S,M,L                                                   |
| Design           | OEM/ODM Accepted                                        |
| Logo             | Customizd                                               |
| Sample           | Available                                               |
| Sample lead time | 7-10days                                                |
| Packing          | 1 Piece/Opp Bag                                         |



| Product Name     | Womens Yoga set                                         |
|------------------|---------------------------------------------------------|
| Туре             | Sportswear wear                                         |
| Fabric           | 90%nylon,10%spandex                                     |
| Color            | green,drak green,red,grey,purple,sky<br>blue,white grey |
| Size             | S,M,L                                                   |
| Design           | OEM/ODM Accepted                                        |
| Logo             | Customizd                                               |
| Sample           | Available                                               |
| Sample lead time | 7-10days                                                |
| Packin