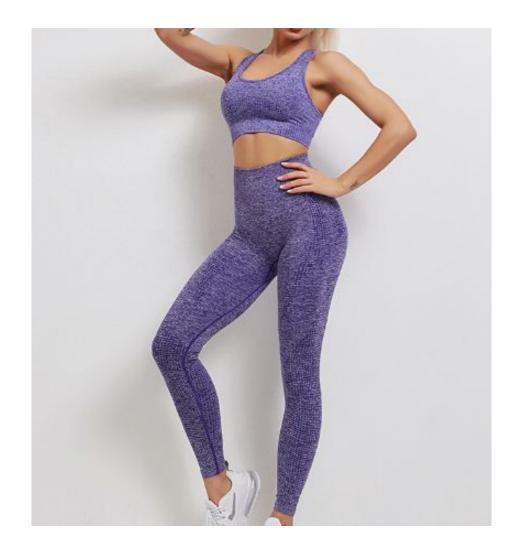

| Product Name     | Womens Yoga set          |
|------------------|--------------------------|
| Туре             | Sportswear wear          |
| Fabric           | 90%nylon,10%spandex      |
| Color            | Khaki, gray, black, navy |
| Size             | S,M,L                    |
| Design           | OEM/ODM Accepted         |
| Logo             | Customizd                |
| Sample           | Available                |
| Sample lead time | 7-10days                 |
| Packing          | 1 Piece/Opp Bag          |