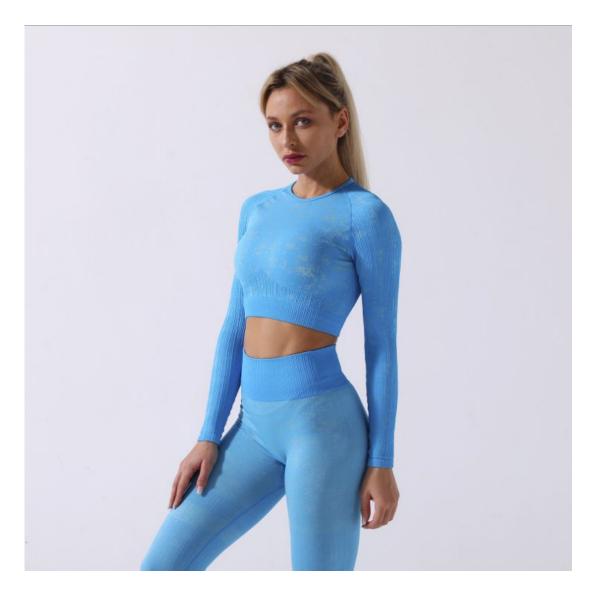

| Product Name     | Womens Yoga set                                                                             |
|------------------|---------------------------------------------------------------------------------------------|
| Туре             | Sportswear wear                                                                             |
| Fabric           | 52%nylon,40%polyster,8%spandex                                                              |
| Color            | black,dark grey,blue<br>grey,khaki,wine,purple,pink,coral,<br>light blue,light green,orange |
| Size             | S,M,L,XL                                                                                    |
| Design           | OEM/ODM Accepted                                                                            |
| Logo             | Customizd                                                                                   |
| Sample           | Available                                                                                   |
| Sample lead time | 7-10days                                                                                    |
| Packing          | 1 Piece/Opp Bag                                                                             |