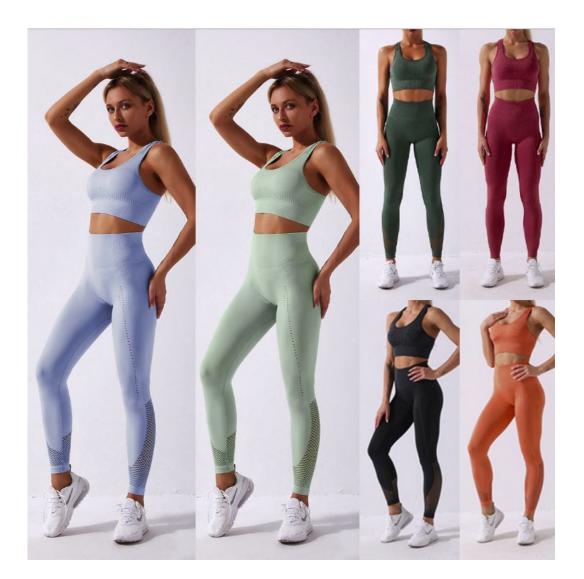

| Product Name     | Womens Yoga set          |
|------------------|--------------------------|
| Туре             | Sportswear wear          |
| Fabric           | 90%nylon,10%spandex      |
| Color            | Khaki, gray, black, navy |
| Size             | S,M,L                    |
| Design           | OEM/ODM Accepted         |
| Logo             | Customizd                |
| Sample           | Available                |
| Sample lead time | 7-10days                 |
| Packing          | 1 Piece/Opp Bag          |

>=5pcs, \$12.75 >=200pcs, \$11.90 >=500pcs, \$11.05 >=1000pcs, \$10.20

| Product Name     | Womens Yoga set     |
|------------------|---------------------|
| Туре             | Sportswear wear     |
| Fabric           | 90%nylon,10%spandex |
| Color            | Blue, black, silver |
| Size             | S,M,L               |
| Design           | OEM/ODM Accepted    |
| Logo             | Customizd           |
| Sample           | Available           |
| Sample lead time | 7-10days            |
| Packing          | 1 Piece/Opp Bag     |

>=5pcs, \$16.75 >=200pcs, \$15.63 >=500pcs, \$14.52 >=1000pcs, \$13.40

| Product Name     | Womens Yoga set     |
|------------------|---------------------|
| Туре             | Sportswear wear     |
| Fabric           | 90%nylon,10%spandex |
| Color            | Blue, black, silver |
| Size             | S,M,L               |
| Design           | OEM/ODM Accepted    |
| Logo             | Customizd           |
| Sample           | Available           |
| Sample lead time | 7-10days            |
| Packing          | 1 Piece/Opp Bag     |