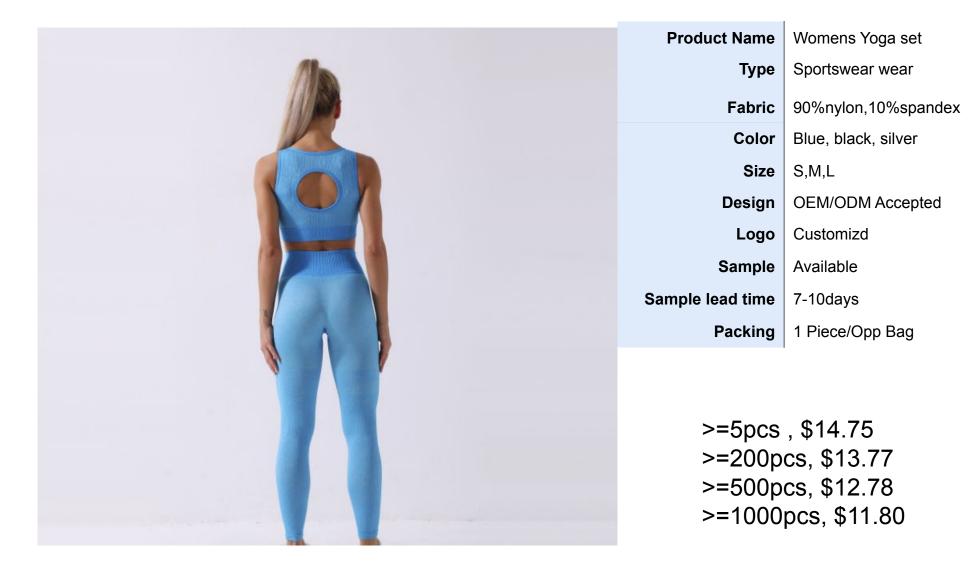

>=5pcs, \$12.75 >=200pcs, \$11.90 >=500pcs, \$11.05 >=1000pcs, \$10.20

| Product Name     | Womens Yoga set     |
|------------------|---------------------|
| Туре             | Sportswear wear     |
| Fabric           | 90%nylon,10%spandex |
| Color            | Blue, black, silver |
| Size             | S,M,L               |
| Design           | OEM/ODM Accepted    |
| Logo             | Customizd           |
| Sample           | Available           |
| Sample lead time | 7-10days            |
| Packing          | 1 Piece/Opp Bag     |