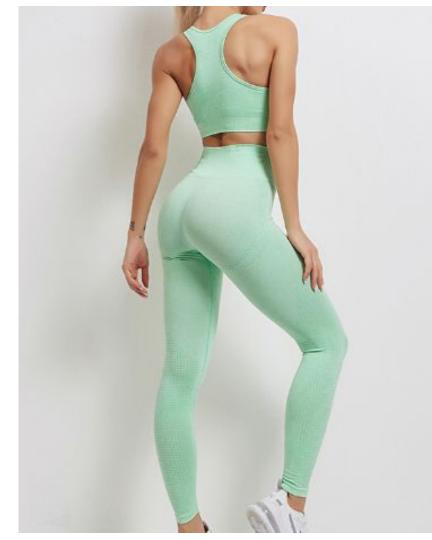

| Product Name     | Womens Yoga set                             |
|------------------|---------------------------------------------|
| Туре             | Sportswear wear                             |
| Fabric           | 90%nylon,10%spandex                         |
| Color            | Light green, milky white, dark gray, orange |
| Size             | S,M,L                                       |
| Design           | OEM/ODM Accepted                            |
| Logo             | Customizd                                   |
| Sample           | Available                                   |
| Sample lead time | 7-10days                                    |
| Packing          | 1 Piece/Opp Bag                             |