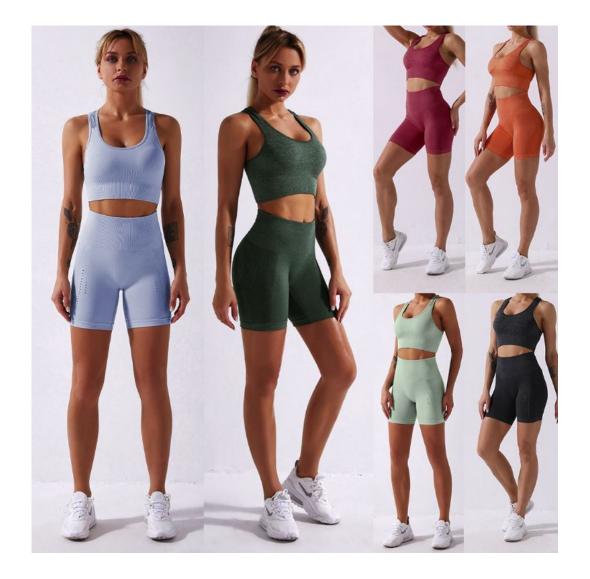

| Product Name     | Womens Yoga set                             |
|------------------|---------------------------------------------|
| Туре             | Sportswear wear                             |
| Fabric           | 90%nylon,10%spandex                         |
| Color            | Light green, milky white, dark gray, orange |
| Size             | S,M,L                                       |
| Design           | OEM/ODM Accepted                            |
| Logo             | Customizd                                   |
| Sample           | Available                                   |
| Sample lead time | 7-10days                                    |
| Packing          | 1 Piece/Opp Bag                             |

| Product Name     | Womens Yoga set                                              |
|------------------|--------------------------------------------------------------|
| Туре             | Sportswear wear                                              |
| Fabric           | 90%nylon,10%spandex                                          |
| Color            | Red, black gray, orange, dark green, light gray, light green |
| Size             | S,M,L                                                        |
| Design           | OEM/ODM Accepted                                             |
| Logo             | Customizd                                                    |
| Sample           | Available                                                    |
| Sample lead time | 7-10days                                                     |
| Packing          | 1 Piece/Opp Bag                                              |

>=5pcs, \$10.75 >=200pcs, \$10.03 >=500pcs, \$9.32 >=1000pcs, \$8.6

| Product Name     | Womens Yoga set                                                 |
|------------------|-----------------------------------------------------------------|
| Туре             | Sportswear wear                                                 |
| Fabric           | 90%nylon,10%spandex                                             |
| Color            | Red, black gray, orange, dark green, light<br>gray, light green |
| Size             | S,M,L                                                           |
| Design           | OEM/ODM Accepted                                                |
| Logo             | Customizd                                                       |
| Sample           | Available                                                       |
| Sample lead time | 7-10days                                                        |
| Packing          | 1 Piece/Opp Bag                                                 |
|                  |                                                                 |