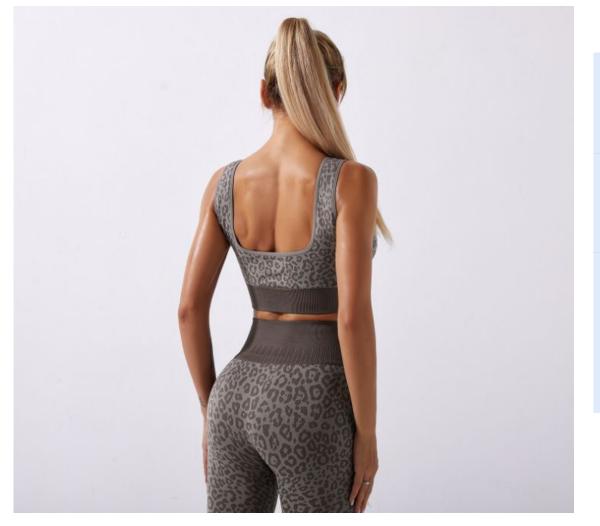

>=5pcs, \$12.00 >=200pcs, \$11.20 >=500pcs, \$10.40 >=1000pcs, \$9.60

| Product Name                                                                     | Womens Yoga set                                                                                                   |
|----------------------------------------------------------------------------------|-------------------------------------------------------------------------------------------------------------------|
| Туре                                                                             | Sportswear wear                                                                                                   |
| Fabric                                                                           | 90%nylon,10%spandex                                                                                               |
| Color                                                                            | Yellow leopard print, coffee leopard print,<br>blue gray leopard print, khaki leopard print,<br>red leopard print |
| Size                                                                             | S,M,L                                                                                                             |
| Design                                                                           | OEM/ODM Accepted                                                                                                  |
| Logo                                                                             | Customizd                                                                                                         |
| Sample                                                                           | Available                                                                                                         |
| Sample lead time                                                                 | 7-10days                                                                                                          |
| Packing                                                                          | 1 Piece/Opp Bag                                                                                                   |
| >=5pcs , \$12.50<br>>=200pcs, \$11.67<br>>=500pcs, \$10.83<br>>=1000pcs, \$10.00 |                                                                                                                   |

| Product Name                                       | Womens Yoga set                                                                                                   |
|----------------------------------------------------|-------------------------------------------------------------------------------------------------------------------|
| Туре                                               | Sportswear wear                                                                                                   |
| Fabric                                             | 90%nylon,10%spandex                                                                                               |
| Color                                              | Yellow leopard print, coffee leopard print,<br>blue gray leopard print, khaki leopard print,<br>red leopard print |
| Size                                               | S,M,L                                                                                                             |
| Design                                             | OEM/ODM Accepted                                                                                                  |
| Logo                                               | Customizd                                                                                                         |
| Sample                                             | Available                                                                                                         |
| Sample lead time                                   | 7-10days                                                                                                          |
| Packing                                            | 1 Piece/Opp Bag                                                                                                   |
| >=5pcs , \$<br>>=200pcs,<br>>=500pcs,<br>>=1000pcs | \$11.67<br>\$10.83                                                                                                |