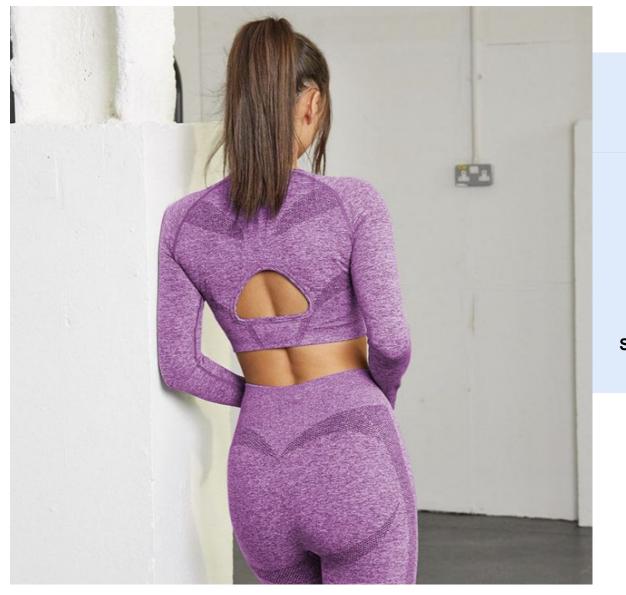

| Product Name     | Womens Yoga set                        |
|------------------|----------------------------------------|
| Туре             | Sportswear wear                        |
| Fabric           | 76%polyster,16%nylon,8%spandex         |
| Color            | Purple, green, black, pink, light gray |
| Size             | S,M,L                                  |
| Design           | OEM/ODM Accepted                       |
| Logo             | Customizd                              |
| Sample           | Available                              |
| Sample lead time | 7-10days                               |
| Packing          | 1 Piece/Opp Bag                        |