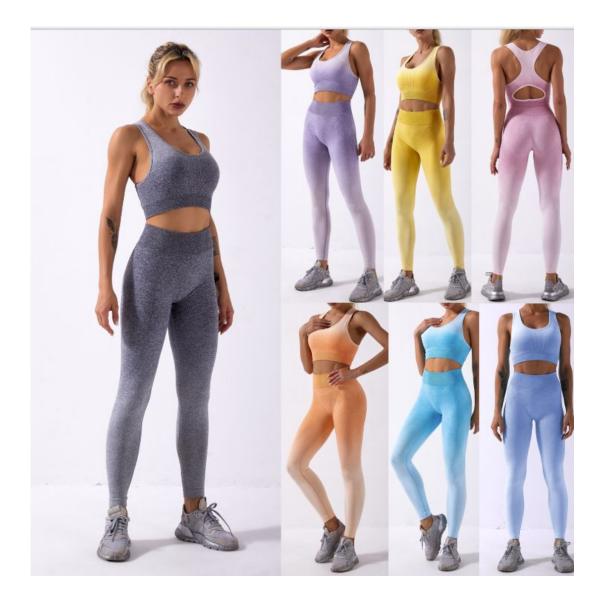

| Product Name     | Womens Yoga set                             |
|------------------|---------------------------------------------|
| Туре             | Sportswear wear                             |
| Fabric           | 90%nylon,10%spandex                         |
| Color            | Light green, milky white, dark gray, orange |
| Size             | S,M,L                                       |
| Design           | OEM/ODM Accepted                            |
| Logo             | Customizd                                   |
| Sample           | Available                                   |
| Sample lead time | 7-10days                                    |
| Packing          | 1 Piece/Opp Bag                             |