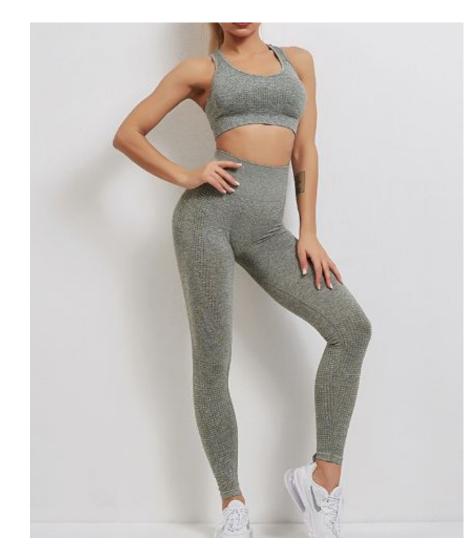

| Product Name     | Womens Yoga set                             |
|------------------|---------------------------------------------|
| Туре             | Sportswear wear                             |
| Fabric           | 90%nylon,10%spandex                         |
| Color            | Light green, milky white, dark gray, orange |
| Size             | S,M,L                                       |
| Design           | OEM/ODM Accepted                            |
| Logo             | Customizd                                   |
| Sample           | Available                                   |
| Sample lead time | 7-10days                                    |
| Packing          | 1 Piece/Opp Bag                             |

| Product Name     | Womens Yoga set                                              |
|------------------|--------------------------------------------------------------|
| Туре             | Sportswear wear                                              |
| Fabric           | 90%nylon,10%spandex                                          |
| Color            | Red, black gray, orange, dark green, light gray, light green |
| Size             | S,M,L                                                        |
| Design           | OEM/ODM Accepted                                             |
| Logo             | Customizd                                                    |
| Sample           | Available                                                    |
| Sample lead time | 7-10days                                                     |
| Packing          | 1 Piece/Opp Bag                                              |

>=5pcs, \$10.75 >=200pcs, \$10.03 >=500pcs, \$9.32 >=1000pcs, \$8.6

| Product Name     | Womens Yoga set                                                 |
|------------------|-----------------------------------------------------------------|
| Туре             | Sportswear wear                                                 |
| Fabric           | 90%nylon,10%spandex                                             |
| Color            | Red, black gray, orange, dark green, light<br>gray, light green |
| Size             | S,M,L                                                           |
| Design           | OEM/ODM Accepted                                                |
| Logo             | Customizd                                                       |
| Sample           | Available                                                       |
| Sample lead time | 7-10days                                                        |
| Packing          | 1 Piece/Opp Bag                                                 |
|                  |                                                                 |