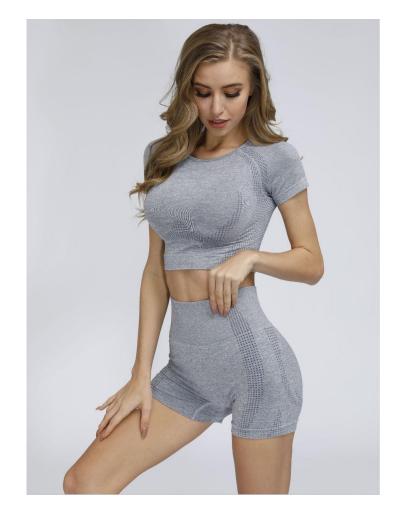

| Product Name     | Womens Yoga set                             |
|------------------|---------------------------------------------|
| Туре             | Sportswear wear                             |
| Fabric           | 90%nylon,10%spandex                         |
| Color            | Light green, milky white, dark gray, orange |
| Size             | S,M,L                                       |
| Design           | OEM/ODM Accepted                            |
| Logo             | Customizd                                   |
| Sample           | Available                                   |
| Sample lead time | 7-10days                                    |
| Packing          | 1 Piece/Opp Bag                             |