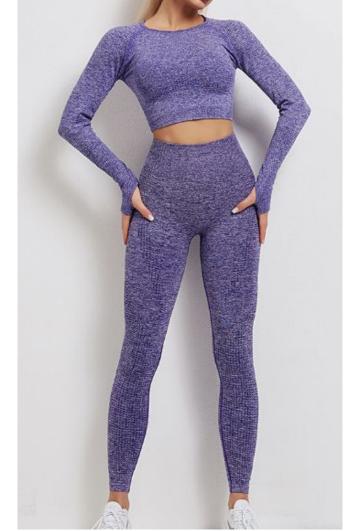

| Product Name     | Womens Yoga set                                              |
|------------------|--------------------------------------------------------------|
| Туре             | Sportswear wear                                              |
| Fabric           | 90%nylon,10%spandex                                          |
| Color            | Red, black gray, orange, dark green, light gray, light green |
| Size             | S,M,L                                                        |
| Design           | OEM/ODM Accepted                                             |
| Logo             | Customizd                                                    |
| Sample           | Available                                                    |
| Sample lead time | 7-10days                                                     |
| Packing          | 1 Piece/Opp Bag                                              |

>=5pcs, \$10.75 >=200pcs, \$10.03 >=500pcs, \$9.32 >=1000pcs, \$8.6

| Product Name     | Womens Yoga set                                                 |
|------------------|-----------------------------------------------------------------|
| Туре             | Sportswear wear                                                 |
| Fabric           | 90%nylon,10%spandex                                             |
| Color            | Red, black gray, orange, dark green, light<br>gray, light green |
| Size             | S,M,L                                                           |
| Design           | OEM/ODM Accepted                                                |
| Logo             | Customizd                                                       |
| Sample           | Available                                                       |
| Sample lead time | 7-10days                                                        |
| Packing          | 1 Piece/Opp Bag                                                 |
|                  |                                                                 |