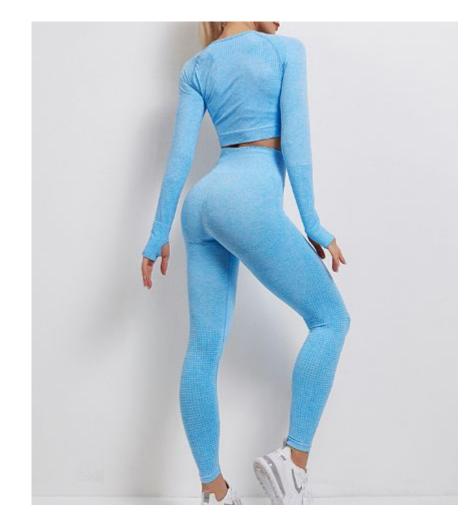

r            | black,dark grey,blue<br>grey,khaki,wine,purple,pink,coral,<br>light blue,light green,orange |
| Size             | S,M,L,XL                                                                                    |
| Design           | OEM/ODM Accepted                                                                            |
| Logo             | Customizd                                                                                   |
| Sample           | Available                                                                                   |
| Sample lead time | 7-10days                                                                                    |
| Packing          | 1 Piece/Opp Bag                                                                             |



| Product Name     | Womens Yoga set                                                                             |
|------------------|---------------------------------------------------------------------------------------------|
| Туре             | Sportswear wear                                                                             |
| Fabric           | 52%nylon,40%polyster,8%spandex                                                              |
| Color            | black,dark grey,blue<br>grey,khaki,wine,purple,pink,coral,<br>light blue,light green,orange |
| Size             | S,M,L,XL                                                                                    |
| Design           | OEM/ODM Accepted