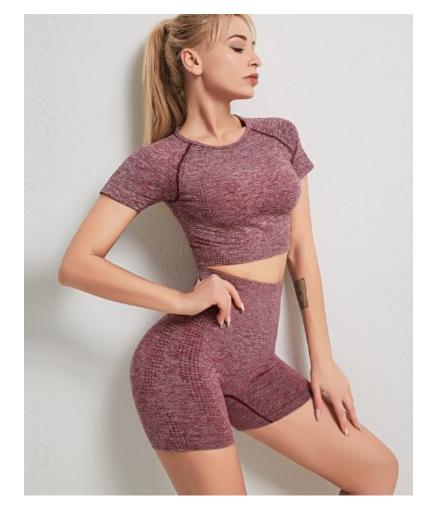

| Product Name     | Womens Yoga set                                              |
|------------------|--------------------------------------------------------------|
| Туре             | Sportswear wear                                              |
| Fabric           | 90%nylon,10%spandex                                          |
| Color            | Red, black gray, orange, dark green, light gray, light green |
| Size             | S,M,L                                                        |
| Design           | OEM/ODM Accepted                                             |
| Logo             | Customizd                                                    |
| Sample           | Available                                                    |
| Sample lead time | 7-10days                                                     |
| Packing          | 1 Piece/Opp Bag                                              |

>=5pcs, \$10.75 >=200pcs, \$10.03 >=500pcs, \$9.32 >=1000pcs, \$8.6

| Product Name     | Womens Yoga set                                                 |
|------------------|-----------------------------------------------------------------|
| Туре             | Sportswear wear                                                 |
| Fabric           | 90%nylon,10%spandex                                             |
| Color            | Red, black gray, orange, dark green, light<br>gray, light green |
| Size             | S,M,L                                                           |
| Design           | OEM/ODM Accepted                                                |
| Logo             | Customizd                                                       |
| Sample           | Available                                                       |
| Sample lead time | 7-10days                                                        |
| Packing          | 1 Piece/Opp Bag                                                 |
|                  |                                                                 |