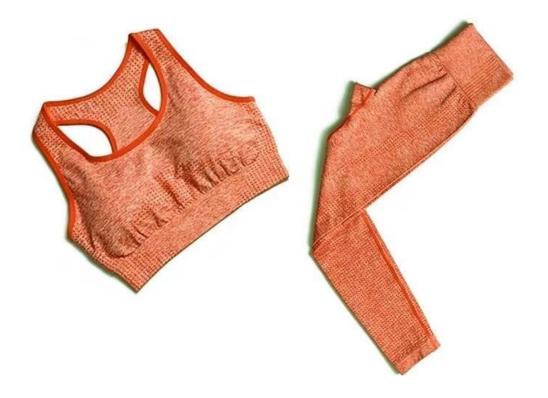

| Product Name     | Womens Yoga set                             |
|------------------|---------------------------------------------|
| Туре             | Sportswear wear                             |
| Fabric           | 90%nylon,10%spandex                         |
| Color            | Light green, milky white, dark gray, orange |
| Size             | S,M,L                                       |
| Design           | OEM/ODM Accepted                            |
| Logo             | Customizd                                   |
| Sample           | Available                                   |
| Sample lead time | 7-10days                                    |
| Packing          | 1 Piece/Opp Bag                             |