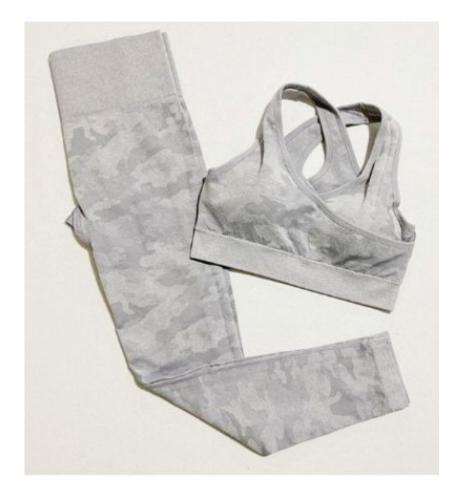

| Product Name     | Womens Yoga set                             |
|------------------|---------------------------------------------|
| Туре             | Sportswear wear                             |
| Fabric           | 90%nylon,10%spandex                         |
| Color            | Light green, milky white, dark gray, orange |
| Size             | S,M,L                                       |
| Design           | OEM/ODM Accepted                            |
| Logo             | Customizd                                   |
| Sample           | Available                                   |
| Sample lead time | 7-10days                                    |
| Packing          | 1 Piece/Opp Bag                             |