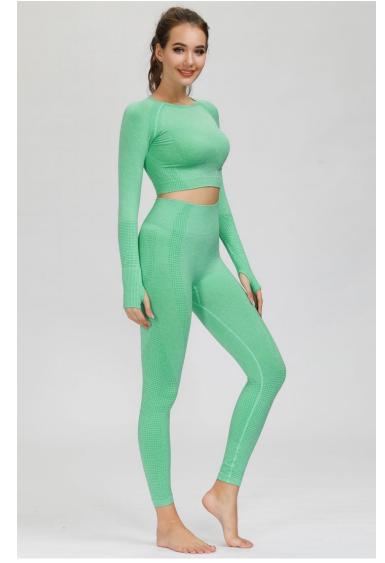

r            | black,dark grey,blue<br>grey,khaki,wine,purple,pink,coral,<br>light blue,light green,orange |
| Size             | S,M,L,XL                                                                                    |
| Design           | OEM/ODM Accepted                                                                            |
| Logo             | Customizd                                                                                   |
| Sample           | Available                                                                                   |
| Sample lead time | 7-10days                                                                                    |
| Packing          | 1 Piece/Opp Bag                                                                             |



| Product Name     | Womens Yoga set                                                                             |
|------------------|---------------------------------------------------------------------------------------------|
| Туре             | Sportswear wear                                                                             |
| Fabric           | 52%nylon,40%polyster,8%spandex                                                              |
| Color            | black,dark grey,blue<br>grey,khaki,wine,purple,pink,coral,<br>light blue,light green,orange |
| Size             | S,M,L,XL                                                                                    |
| Design           | OEM/ODM Accepted