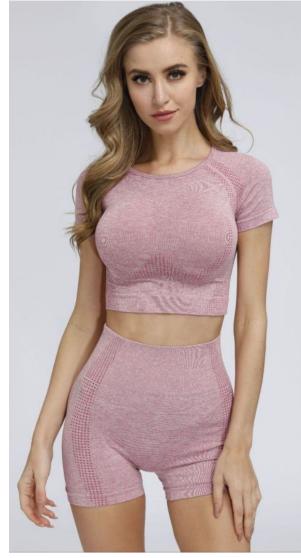

>=5pcs, \$12.00 >=200pcs, \$11.20 >=500pcs, \$10.40 >=1000pcs, \$9.60

| Product Name                                                                     | Womens Yoga set                                                                                                   |
|----------------------------------------------------------------------------------|-------------------------------------------------------------------------------------------------------------------|
| Туре                                                                             | Sportswear wear                                                                                                   |
| Fabric                                                                           | 90%nylon,10%spandex                                                                                               |
| Color                                                                            | Yellow leopard print, coffee leopard print,<br>blue gray leopard print, khaki leopard print,<br>red leopard print |
| Size                                                                             | S,M,L                                                                                                             |
| Design                                                                           | OEM/ODM Accepted                                                                                                  |
| Logo                                                                             | Customizd                                                                                                         |
| Sample                                                                           | Available                                                                                                         |
| Sample lead time                                                                 | 7-10days                                                                                                          |
| Packing                                                                          | 1 Piece/Opp Bag                                                                                                   |
| >=5pcs , \$12.50<br>>=200pcs, \$11.67<br>>=500pcs, \$10.83<br>>=1000pcs, \$10.00 |                                                                                                                   |

| Product Name                                       | Womens Yoga set                                                                                                   |
|----------------------------------------------------|-------------------------------------------------------------------------------------------------------------------|
| Туре                                               | Sportswear wear                                                                                                   |
| Fabric                                             | 90%nylon,10%spandex                                                                                               |
| Color                                              | Yellow leopard print, coffee leopard print,<br>blue gray leopard print, khaki leopard print,<br>red leopard print |
| Size                                               | S,M,L                                                                                                             |
| Design                                             | OEM/ODM Accepted                                                                                                  |
| Logo                                               | Customizd                                                                                                         |
| Sample                                             | Available                                                                                                         |
| Sample lead time                                   | 7-10days                                                                                                          |
| Packing                                            | 1 Piece/Opp Bag                                                                                                   |
| >=5pcs , \$<br>>=200pcs,<br>>=500pcs,<br>>=1000pcs | \$11.67<br>\$10.83                                                                                                |

>=5pcs , \$12.50 >=200pcs, \$11.67 >=500pcs, \$10.83 >=1000pcs, \$10.00

| Product Name     | Womens Yoga set                                            |
|------------------|------------------------------------------------------------|
| Туре             | Sportswear wear                                            |
| Fabric           | 90%nylon,10%spandex                                        |
| Color            | Black,hemp gray,orange,yellow,light blue,gray,purple,khaki |
| Size             | S,M,L                                                      |
| Design           | OEM/ODM Accepted                                           |
| Logo             | Customizd                                                  |
| Sample           | Available                                                  |
| Sample lead time | 7-10days                                                   |
| Packing          | 1 Piece/Opp Bag                                            |
|                  |                                                            |

>=5pcs, \$12.50 >=200pcs, \$11.67 >=500pcs, \$10.83 >=1000pcs, \$10.00

| Product Name     | Womens Yoga set                                            |
|------------------|------------------------------------------------------------|
| Туре             | Sportswear wear                                            |
| Fabric           | 90%nylon,10%spandex                                        |
| Color            | Black,hemp gray,orange,yellow,light blue,gray,purple,khaki |
| Size             | S,M,L                                                      |
| Design           | OEM/ODM Accepted                                           |
| Logo             | Customizd                                                  |
| Sample           | Available                                                  |
| Sample lead time | 7-10days                                                   |
| Packing          | 1 Piece/Opp Bag                                            |
|                  |                                                            |

>=5pcs, \$12.50 >=200pcs, \$11.67 >=500pcs, \$10.83 >=1000pcs, \$10.00

| Product Name     | Womens Yoga set                                         |
|------------------|---------------------------------------------------------|
| Туре             | Sportswear wear                                         |
| Fabric           | 90%nylon,10%spandex                                     |
| Color            | green,drak green,red,grey,purple,sky<br>blue,white grey |
| Size             | S,M,L                                                   |
| Design           | OEM/ODM Accepted                                        |
| Logo             | Customizd                                               |
| Sample           | Available                                               |
| Sample lead time | 7-10days                                                |
| Packing          | 1 Piece/Opp Bag                                         |
|                  |                                                         |