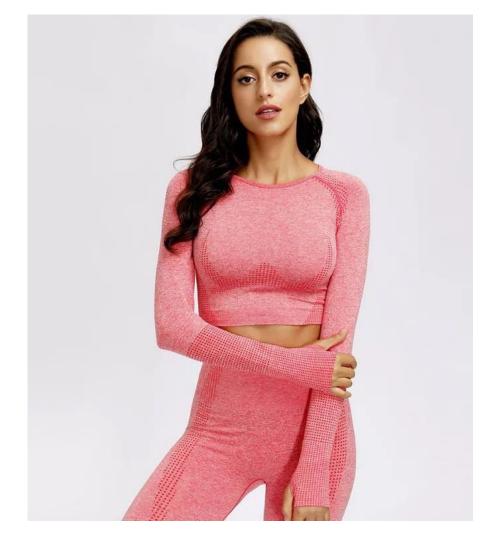

r            | black,dark grey,blue<br>grey,khaki,wine,purple,pink,coral,<br>light blue,light green,orange |
| Size             | S,M,L,XL                                                                                    |
| Design           | OEM/ODM Accepted                                                                            |
| Logo             | Customizd                                                                                   |
| Sample           | Available                                                                                   |
| Sample lead time | 7-10days                                                                                    |
| Packing          | 1 Piece/Opp Bag                                                                             |



| Product Name     | Womens Yoga set                                                                             |
|------------------|---------------------------------------------------------------------------------------------|
| Туре             | Sportswear wear                                                                             |
| Fabric           | 52%nylon,40%polyster,8%spandex                                                              |
| Color            | black,dark grey,blue<br>grey,khaki,wine,purple,pink,coral,<br>light blue,light green,orange |
| Size             | S,M,L,XL                                                                                    |
| Design           | OEM/ODM Accepted