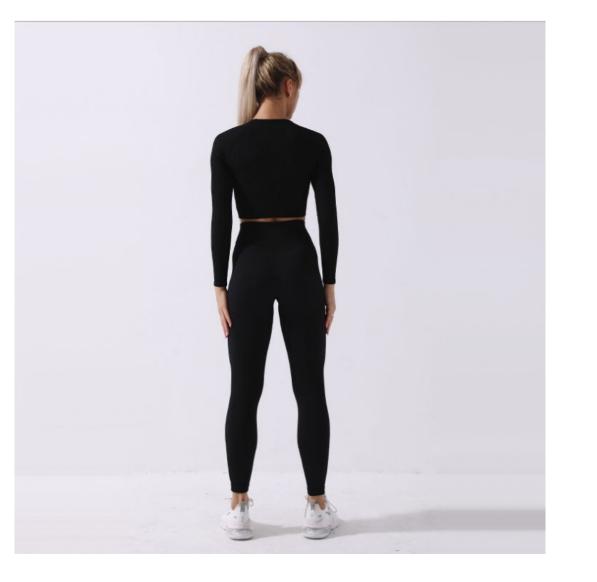

| Product Name     | Womens Yoga set                                                                             |
|------------------|---------------------------------------------------------------------------------------------|
| Туре             | Sportswear wear                                                                             |
| Fabric           | 52%nylon,40%polyster,8%spandex                                                              |
| Color            | black,dark grey,blue<br>grey,khaki,wine,purple,pink,coral,<br>light blue,light green,orange |
| Size             | S,M,L,XL                                                                                    |
| Design           | OEM/ODM Accepted                                                                            |
| Logo             | Customizd                                                                                   |
| Sample           | Available                                                                                   |
| Sample lead time | 7-10days                                                                                    |
| Packing          | 1 Piece/Opp Bag                                                                             |