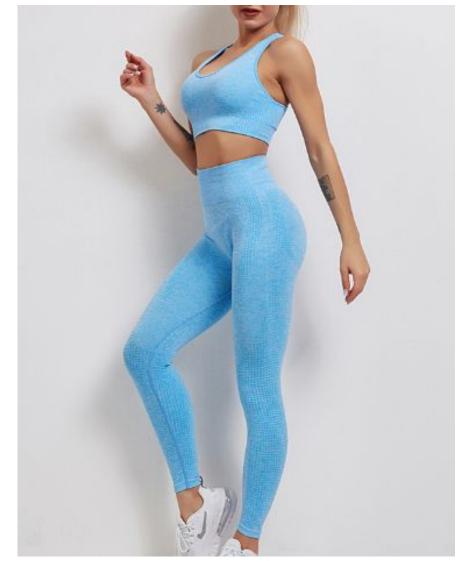

| Product Name     | Womens Yoga set                             |
|------------------|---------------------------------------------|
| Туре             | Sportswear wear                             |
| Fabric           | 90%nylon,10%spandex                         |
| Color            | Light green, milky white, dark gray, orange |
| Size             | S,M,L                                       |
| Design           | OEM/ODM Accepted                            |
| Logo             | Customizd                                   |
| Sample           | Available                                   |
| Sample lead time | 7-10days                                    |
| Packing          | 1 Piece/Opp Bag                             |