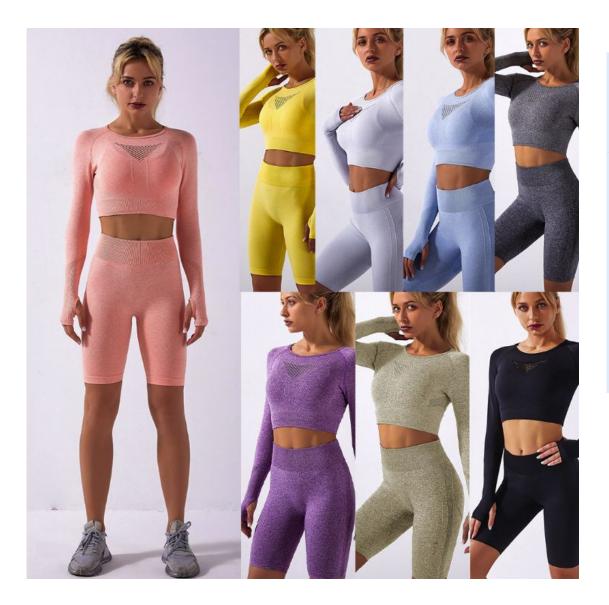

>=5pcs, \$12.50 >=200pcs, \$11.67 >=500pcs, \$10.83 >=1000pcs, \$10.00

| Product Name     | Womens Yoga set                                         |
|------------------|---------------------------------------------------------|
| Туре             | Sportswear wear                                         |
| Fabric           | 90%nylon,10%spandex                                     |
| Color            | green,drak green,red,grey,purple,sky<br>blue,white grey |
| Size             | S,M,L                                                   |
| Design           | OEM/ODM Accepted                                        |
| Logo             | Customizd                                               |
| Sample           | Available                                               |
| Sample lead time | 7-10days                                                |
| Packing          | 1 Piece/Opp Bag                                         |
|                  |                                                         |

| Product Name     | Womens Yoga set                                         |
|------------------|---------------------------------------------------------|
| Туре             | Sportswear wear                                         |
| Fabric           | 90%nylon,10%spandex                                     |
| Color            | green,drak green,red,grey,purple,sky<br>blue,white grey |
| Size             | S,M,L                                                   |
| Design           | OEM/ODM Accepted                                        |
| Logo             | Customizd                                               |
| Sample           | Available                                               |
| Sample lead time | 7-10days                                                |
| Packing          | 1 Piece/Opp Bag                                         |

| Product Name     | Womens Yoga set                                         |
|------------------|---------------------------------------------------------|
| Туре             | Sportswear wear                                         |
| Fabric           | 90%nylon,10%spandex                                     |
| Color            | green,drak green,red,grey,purple,sky<br>blue,white grey |
| Size             | S,M,L                                                   |
| Design           | OEM/ODM Accepted                                        |
| Logo             | Customizd                                               |
| Sample           | Available                                               |
| Sample lead time | 7-10days                                                |
| Packing          | 1 Piece/Opp Bag                                         |
|                  |                                                         |