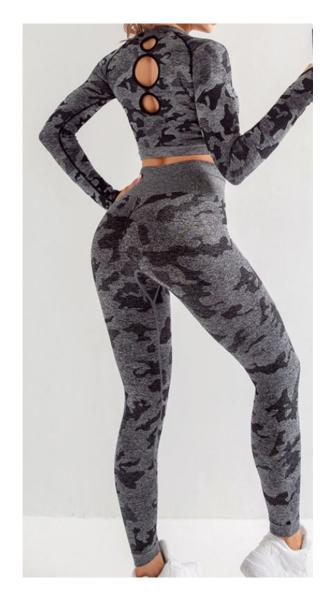

| Product Name     | Womens Yoga set                             |
|------------------|---------------------------------------------|
| Туре             | Sportswear wear                             |
| Fabric           | 90%nylon,10%spandex                         |
| Color            | Light green, milky white, dark gray, orange |
| Size             | S,M,L                                       |
| Design           | OEM/ODM Accepted                            |
| Logo             | Customizd                                   |
| Sample           | Available                                   |
| Sample lead time | 7-10days                                    |
| Packing          | 1 Piece/Opp Bag                             |

| Product Name     | Womens Yoga set                                              |
|------------------|--------------------------------------------------------------|
| Туре             | Sportswear wear                                              |
| Fabric           | 90%nylon,10%spandex                                          |
| Color            | Red, black gray, orange, dark green, light gray, light green |
| Size             | S,M,L                                                        |
| Design           | OEM/ODM Accepted                                             |
| Logo             | Customizd                                                    |
| Sample           | Available                                                    |
| Sample lead time | 7-10days                                                     |
| Packing          | 1 Piece/Opp Bag                                              |

>=5pcs, \$10.75 >=200pcs, \$10.03 >=500pcs, \$9.32 >=1000pcs, \$8.6

| Product Name     | Womens Yoga set                                                 |
|------------------|-----------------------------------------------------------------|
| Туре             | Sportswear wear                                                 |
| Fabric           | 90%nylon,10%spandex                                             |
| Color            | Red, black gray, orange, dark green, light<br>gray, light green |
| Size             | S,M,L                                                           |
| Design           | OEM/ODM Accepted                                                |
| Logo             | Customizd                                                       |
| Sample           | Available                                                       |
| Sample lead time | 7-10days                                                        |
| Packing          | 1 Piece/Opp Bag                                                 |
|                  |                                                                 |