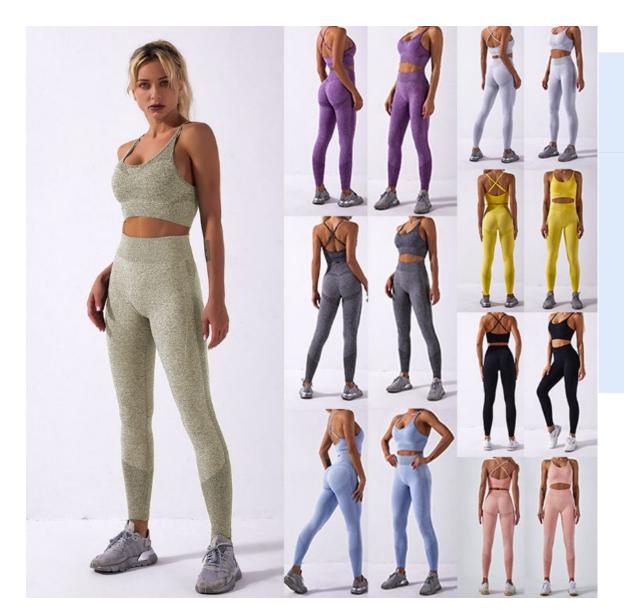

>=5pcs, \$14.75 >=200pcs, \$13.77 >=500pcs, \$12.78 >=1000pcs, \$11.80

| Droduct Name     | Wamana Vaga aat                                 |
|------------------|-------------------------------------------------|
| Product Name     | Womens Yoga set                                 |
| Туре             | Sportswear wear                                 |
| Fabric           | 90%nylon,10%spandex                             |
| Color            | Pink,hemp gray,yellow,orange,blue,purple, green |
| Size             | S,M,L                                           |
| Design           | OEM/ODM Accepted                                |
| Logo             | Customizd                                       |
| Sample           | Available                                       |
| Sample lead time | 7-10days                                        |
| Packing          | 1 Piece/Opp Bag                                 |

>=5pcs, \$15.00 >=200pcs, \$14.00 >=500pcs, \$13.00 >=1000pcs, \$12.00

| Product Name     | Womens Yoga set                                 |
|------------------|-------------------------------------------------|
| Туре             | Sportswear wear                                 |
| Fabric           | 90%nylon,10%spandex                             |
| Color            | Pink,hemp gray,yellow,orange,blue,purple, green |
| Size             | S,M,L                                           |
| Design           | OEM/ODM Accepted                                |
| Logo             | Customizd                                       |
| Sample           | Available                                       |
| Sample lead time | 7-10days                                        |
| Packing          | 1 Piece/Opp Bag                                 |