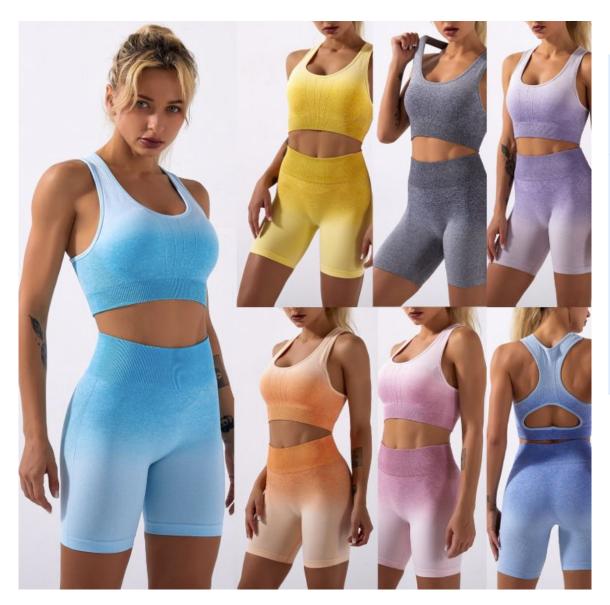

>=5pcs, \$12.75 >=200pcs, \$11.90 >=500pcs, \$11.05 >=1000pcs, \$10.20

| Product Name     | Womens Yoga set     |
|------------------|---------------------|
| Туре             | Sportswear wear     |
| Fabric           | 90%nylon,10%spandex |
| Color            | Blue, black, silver |
| Size             | S,M,L               |
| Design           | OEM/ODM Accepted    |
| Logo             | Customizd           |
| Sample           | Available           |
| Sample lead time | 7-10days            |
| Packing          | 1 Piece/Opp Bag     |

>=5pcs, \$16.75 >=200pcs, \$15.63 >=500pcs, \$14.52 >=1000pcs, \$13.40

| Product Name     | Womens Yoga set     |
|------------------|---------------------|
| Туре             | Sportswear wear     |
| Fabric           | 90%nylon,10%spandex |
| Color            | Blue, black, silver |
| Size             | S,M,L               |
| Design           | OEM/ODM Accepted    |
| Logo             | Customizd           |
| Sample           | Available           |
| Sample lead time | 7-10days            |
| Packing          | 1 Piece/Opp Bag     |