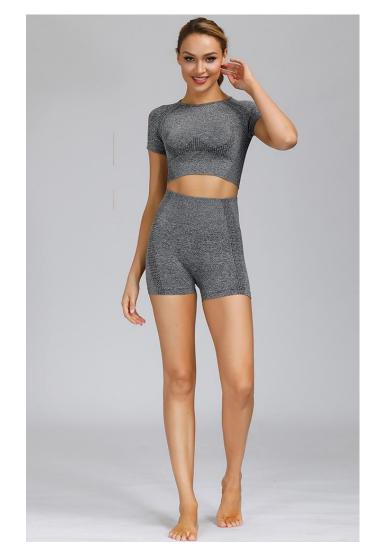

| Product Name     | Womens Yoga set                             |
|------------------|---------------------------------------------|
| Туре             | Sportswear wear                             |
| Fabric           | 90%nylon,10%spandex                         |
| Color            | Light green, milky white, dark gray, orange |
| Size             | S,M,L                                       |
| Design           | OEM/ODM Accepted                            |
| Logo             | Customizd                                   |
| Sample           | Available                                   |
| Sample lead time | 7-10days                                    |
| Packing          | 1 Piece/Opp Bag                             |