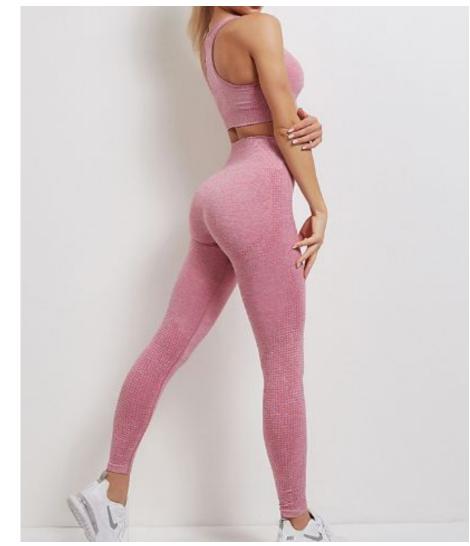

| Product Name     | Womens Yoga set          |
|------------------|--------------------------|
| Туре             | Sportswear wear          |
| Fabric           | 90%nylon,10%spandex      |
| Color            | Khaki, gray, black, navy |
| Size             | S,M,L                    |
| Design           | OEM/ODM Accepted         |
| Logo             | Customizd                |
| Sample           | Available                |
| Sample lead time | 7-10days                 |
| Packing          | 1 Piece/Opp Bag          |