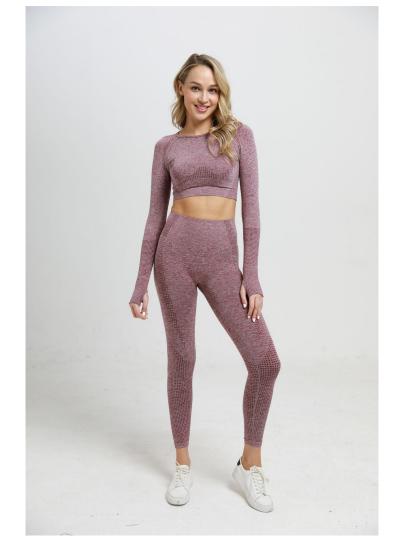

| Product Name     | Womens Yoga set                             |
|------------------|---------------------------------------------|
| Туре             | Sportswear wear                             |
| Fabric           | 90%nylon,10%spandex                         |
| Color            | Light green, milky white, dark gray, orange |
| Size             | S,M,L                                       |
| Design           | OEM/ODM Accepted                            |
| Logo             | Customizd                                   |
| Sample           | Available                                   |
| Sample lead time | 7-10days                                    |
| Packing          | 1 Piece/Opp Bag                             |