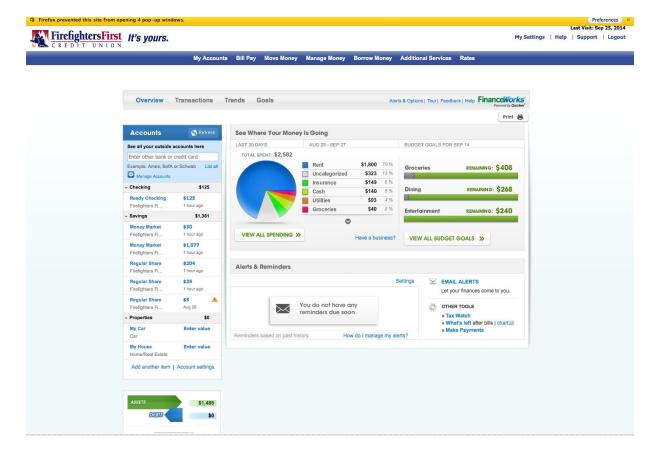

## **Overview**

The *My Account's* home screen provides an overview... of your accounts... scheduled payments... and spending habits.

# **My Accounts**

In the *My Accounts* panel... click account titles... for a detailed view of their pending activity and history.

Select and view the account... transfer funds... and export or print content.

## **Manage Your Money**

Access *FinanceWorks* for a financial snapshot... and to manage your household budget... with tax assistance... investment services... and support.

Organize your tax records with My Turbo Tax...Get investment advise with FIREHOUSE Financial, available through CUSO (Cee-You-Es-Oh) Financial Services LP...And get help with other personal, household and financial issues with Balance.

#### **FinanceWorks**

FinanceWorks tracks spending habits and budgets... categorizing common and reoccurring purchases and payments.

Add external accounts... and evaluate your complete financial portfolio.

The View My Spending dialogue box summarizes your FinanceWorks tracking.