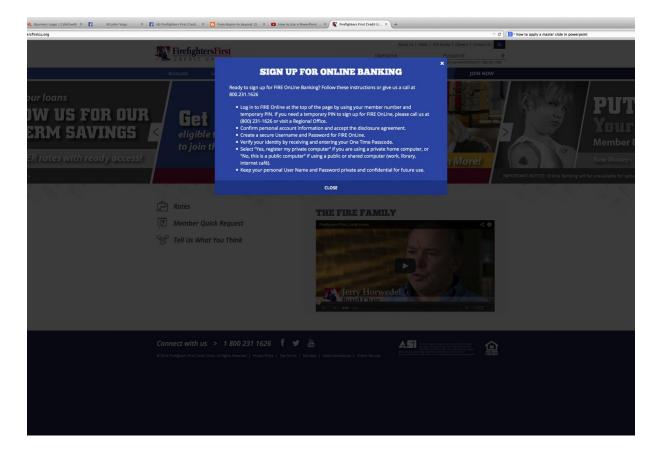

# Signing Up for Online Banking

To begin... enter your member number... and temporary PIN. For a temporary PIN... call us ... or visit a regional office for assistance.