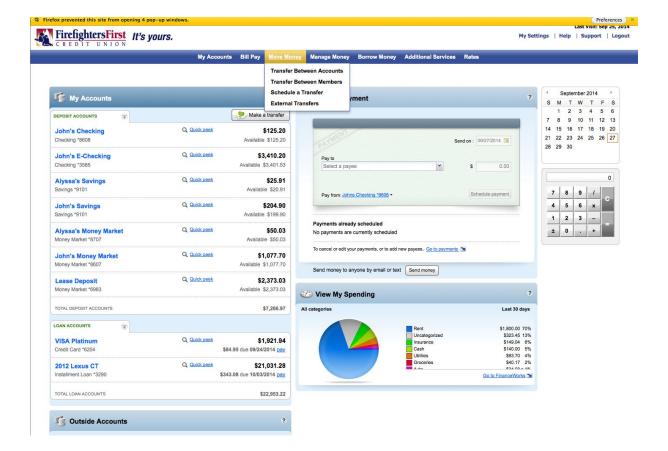

## **Move Money**

*Move Money* allows you to schedule transfers... and transfer funds between your accounts... other members' accounts... and external accounts.