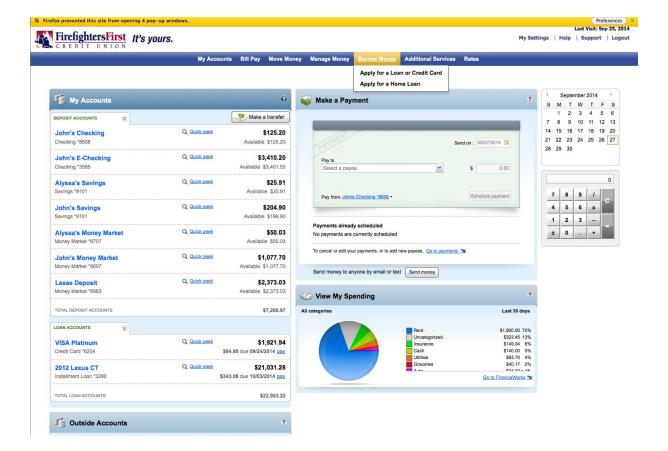

## **Apply for a Loan**

Borrow Money offers two options... Apply for a Loan or Credit Card... and... Apply for a Home Loan... with a quick online application.

Complete the application... and it's electronically sent to the Credit Union for processing.