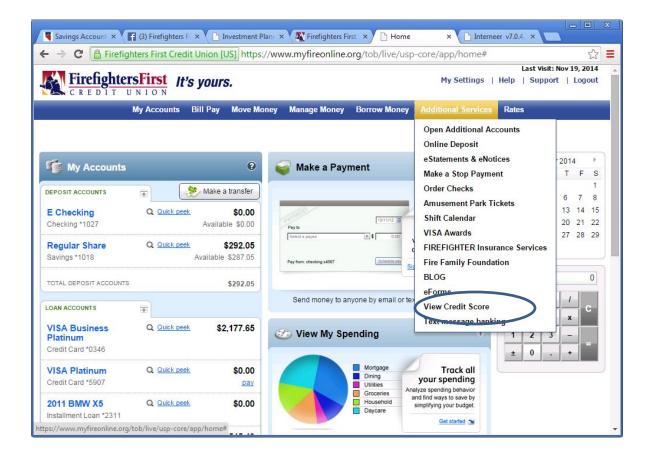

#### **Additional Services**

The Additional Services tab offers numerous options... Shift account and statement management... discount offers... the online calendar... rewards features... information about services... blog access... personal credit information... and *Text Message Banking* access.

#### **View Your Credit Score**

The Credit Union provides FREE... updated... FICO scores quarterly... allowing credit monitoring... and fraud and identity theft scanning.

Check this information quarterly under the *Additional Services* tab... your score is not impacted by viewing.