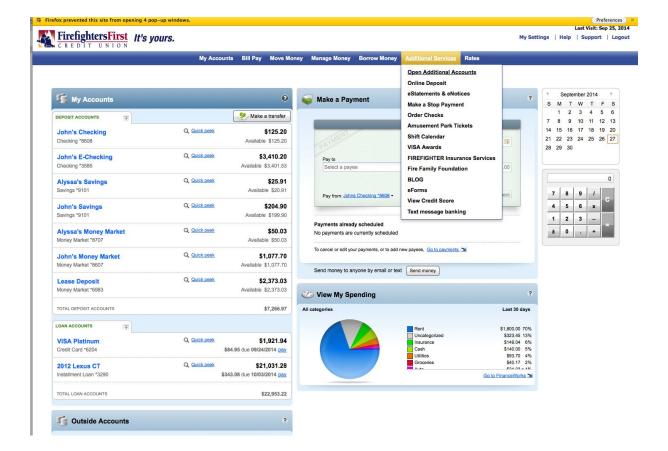

#### **Additional Services**

The Additional Services tab offers numerous options... Shift account and statement management... discount offers... the online calendar... rewards features... information about services... blog access... personal credit information... and *Text Message Banking* access.