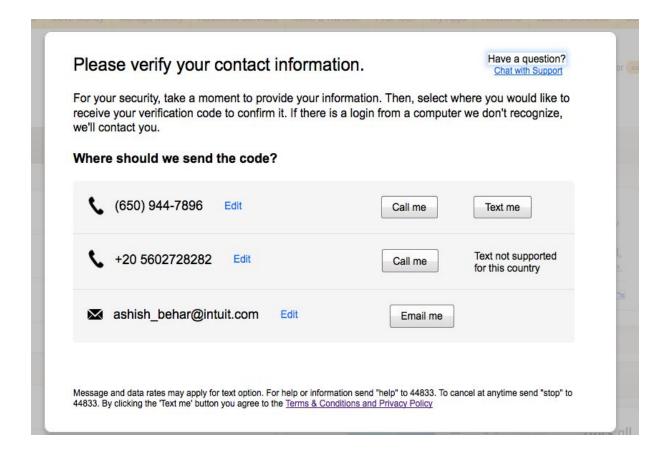

## **One Time Passcode**

Enter a phone number... or email address... to receive a one-time passcode.

Using the links... add and save at least one preferred contact method.

# **Verifying Your Identity**

Now... help us verify your identity.

Make a selection... within a minute you'll receive an automated call... text... or email... with your one-time passcode.