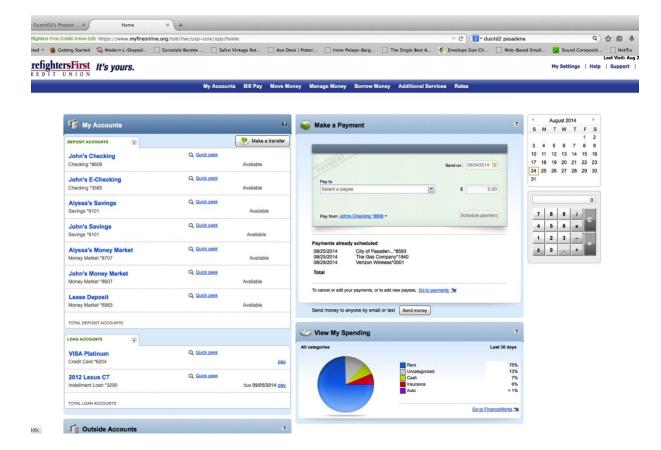

## **Overview**

The *My Account's* home screen provides an overview... of your accounts... scheduled payments... and spending habits.

# **Getting Familiar with Online Banking**

The blue bar allows navigation from *My Accounts* to *Bill Pay... Move Money... Manage Money... Borrow Money... Additional Services...* and *Rates*.

# **My Accounts**

In the *My Accounts* panel... click account titles... for a detailed view of their pending activity and history.

Select and view the account... transfer funds... and export or print content.