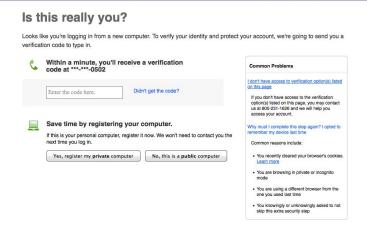

# **Verifying Your Identity**

Now... help us verify your identity.

Make a selection... within a minute you'll receive an automated call... text... or email... with your one-time passcode.

## **One Time Passcode**

Enter your one-time passcode.

Based on your location... select the private or public computer option. Note... if choosing the private option... Online Banking remembers your computer... and grants access with your Username and Password.

Keep this information confidential for future use.