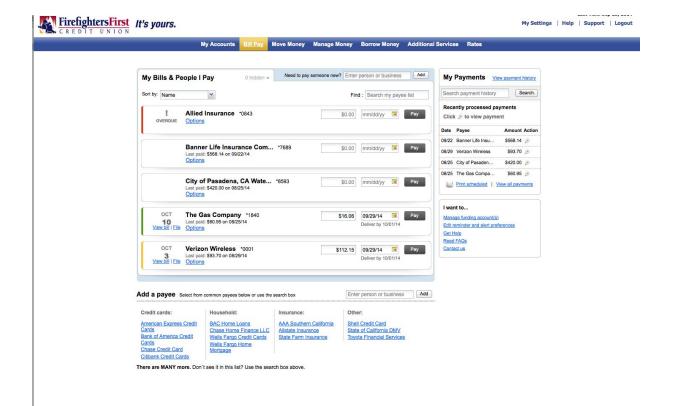

# **Bill Pay**

Bill Pay saves time... allowing reoccurring monthly payments... for utilities... insurance... mortgages... loans... and credit cards. Select recipients... schedule payments in advance... and avoid fees.

First establish a Payee in online banking... then perform processes from mobile banking.

# **Bill Pay (Continued)**

Within *Bill Pay...* view payment reminder emails... due dates... and payment frequencies... and manage bill payees.