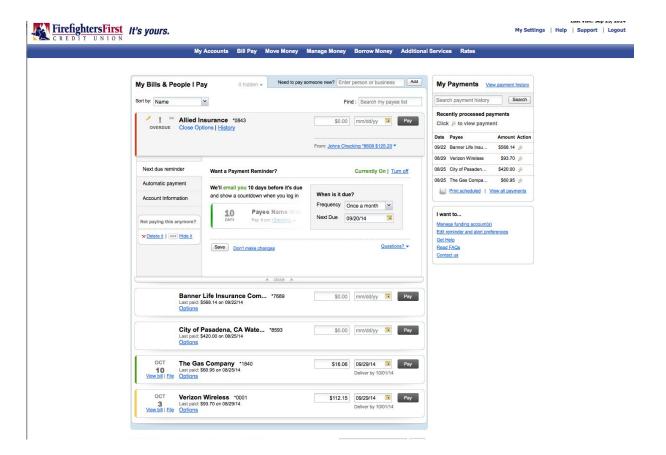

# **Bill Pay (Continued)**

Within *Bill Pay...* view payment reminder emails... due dates... and payment frequencies... and manage bill payees.

# **Bill Pay (Continued)**

Bill Pay enables viewing payment history per payee.