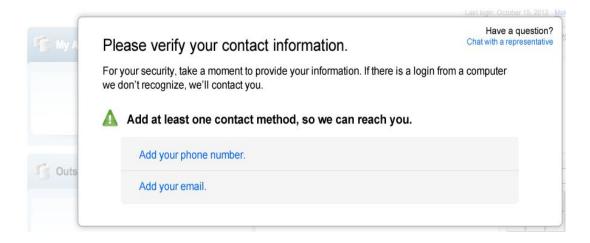

## **One Time Passcode**

Enter a phone number... or email address... to receive a one-time passcode.

Using the links... add and save at least one preferred contact method.

# **Verifying Your Identity**

Now... help us verify your identity.

Make a selection... within a minute you'll receive an automated call... text... or email... with your one-time passcode.