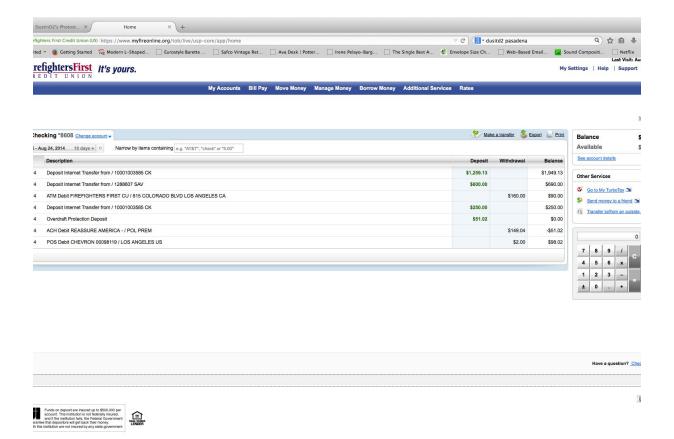

# **My Accounts**

In the *My Accounts* panel... click account titles... for a detailed view of their pending activity and history.

Select and view the account... transfer funds... and export or print content.

Select date ranges for past transactions... and click for details.

Make a Payment

The *Make a Payment* dialogue displays paper check images... and includes a drop-down menu... to select recipients... submit payments... and view pending payments.