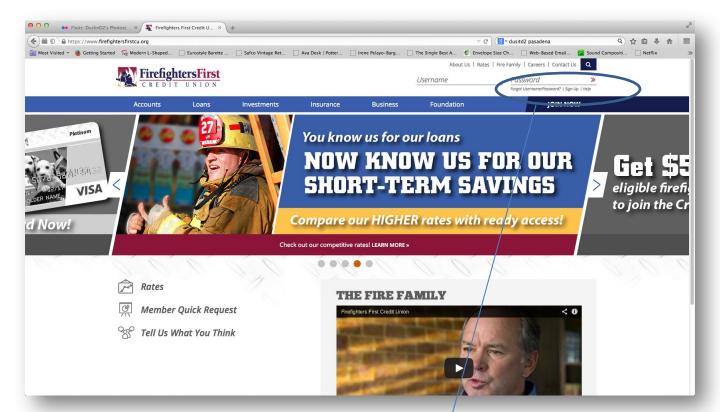

# **Getting Started**

Click Sign Up to start Online Banking.

# Signing Up for Online Banking

To begin... enter your member number... and temporary PIN. For a temporary PIN... call us ... or visit a regional office for assistance.