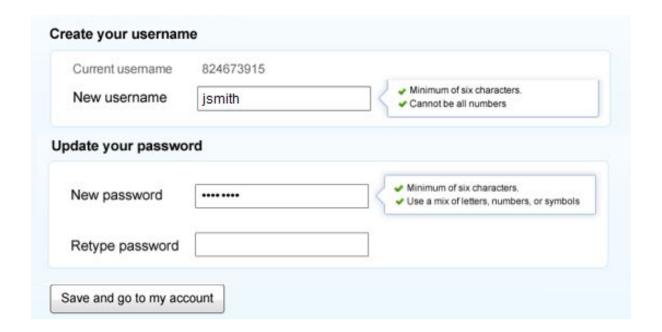

# **Getting Started**

Click Sign Up to start Online Banking.



# Signing Up for Online Banking

To begin... enter your member number... and temporary PIN. For a temporary PIN... call us ... or visit a regional office for assistance.



# **Creating a Username and Password**

Next... create a Username and Password.



## **One Time Passcode**

Enter a phone number... or email address... to receive a one-time passcode.

Using the links... add and save at least one preferred contact method.



# **Verifying Your Identity**

Now... help us verify your identity.

Make a selection... within a minute you'll receive an automated call... text... or email... with your one-time passcode.



## **One Time Passcode**

Enter your one-time passcode.

Based on your location... select the private or public computer option. Note... if choosing the private option... Online Banking remembers your computer... and grants access with your Username and Password.

Keep this information confidential for future use.



## **Overview**

The *My A