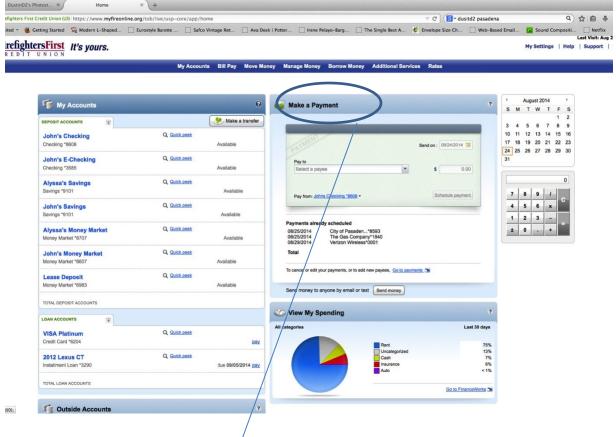

## **Overview**

The *My Account's* home screen provides an overview... of your accounts... scheduled payments... and spending habits.

# **My Accounts**

In the *My Accounts* panel... click account titles... for a detailed view of their pending activity and history.

Select and view the account... transfer funds... and export or print content.

Select date ranges for past transactions... and click for details.

Make a Payment

The *Make a Payment* dialogue displays paper check images... and includes a drop-down menu... to select recipients... submit payments... and view pending payments.