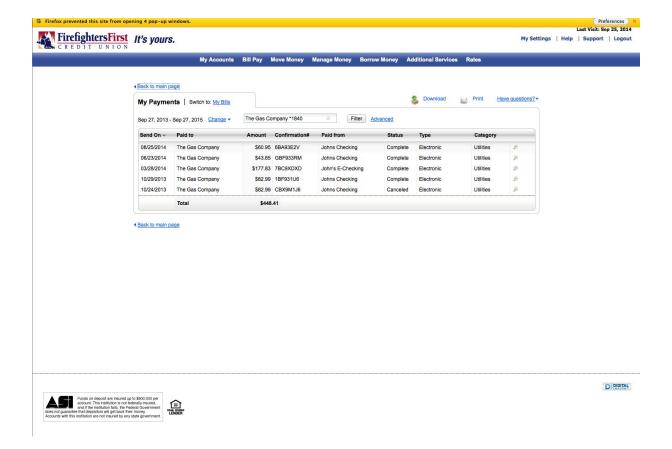

history.

Select and view the account... transfer funds... and export or print content.

Select date ranges for past transactions... and click for details.



Make a Payment

The *Make a Payment* dialogue displays paper check images... and includes a drop-down menu... to select recipients... submit payments... and view pending payments.



# **Bill Pay**

Bill Pay saves time... allowing reoccurring monthly payments... for utilities... insurance... mortgages... loans... and credit cards. Select recipients... schedule payments in advance... and avoid fees.

First establish a Payee in online banking... then perform processes from mobile banking.



# **Bill Pay (Continued)**

Within *Bill Pay...* view payment reminder emails... due dates... and payment frequencies... and manage bill payees.



# **Bill Pay (Continued)**

Bill Pay enables viewing payment history per payee.



## **Move Money**

*Move Money* allows you to schedule transfers... and transfer funds between your accounts... other members' accounts... and external accounts.



## **Apply for a Loan**

Borrow Money offers two options... Apply for a Loan or Credit Card... and... Apply for a Home Loan... with a quick online application.

Complete the application... and it's electronically sent to the Credit Union for processing.



#### **Additional Services**

The Additional Services tab offers numerous options... Shift account and statement management... discount offers... the online calendar... rewards features... information about services... blog access... personal credit information... and *Text Message Banking* a