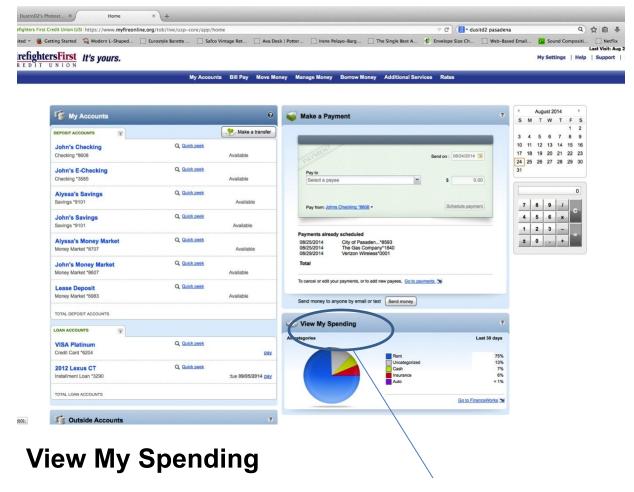

# **My Accounts**

In the *My Accounts* panel... click account titles... for a detailed view of their pending activity and history.

Select and view the account... transfer funds... and export or print content.

Select date ranges for past transactions... and click for details.

Make a Payment

The *Make a Payment* dialogue displays paper check images... and includes a drop-down menu... to select recipients... submit payments... and view pending payments.

The View My Spending dialogue box summarizes your FinanceWorks tracking.