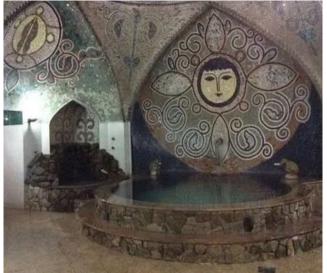

bilisi-Rezo Gabriadze marionette Theater-Museum of history and Ethnography of Georgian Jews-Mother Monument Abanotubani Sulfur baths Sioni Cathedral-peace Bridge-Rike Park.
- 9. Requirements for staying on the route: safety instructions.
- 10. Brief description of the route: historical and educational tour.
- 11. Recommended target audience: guests of the city and region.
- 12. Author-developer: Maria terentyevna Davydova, a student of the TUR-31 group of the Shushensk agricultural College.

#### MAP OF THE TOUR ROUTE.



#### FREEDOM SQUARE





#### PUSHKIN SQUARE







#### REMAINS OF THE FORTRESS WALL





#### REZO GABRIADZE MARIONETTE THEATER





### MUSEUM OF HISTORY AND ETHNOGRAPHY OF GEORGIAN JEWS













#### THE MONUMENT MOTHER







#### ABANOTUBANI SULFUR BATHS













#### THE SIONI CATHEDRAL







#### BRIDGE OF PEACE





#### RIKE PARK