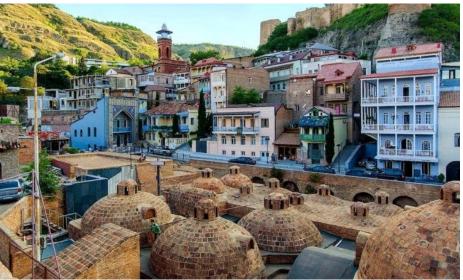

lisi-Rezo Gabriadze marionette Theater-Museum of history and Ethnography of Georgian Jews-Mother Monument Abanotubani Sulfur baths Sioni Cathedral-peace Bridge-Rike Park.
- 9. Requirements for staying on the route: safety instructions.
- 10. Brief description of the route: historical and educational tour.
- 11. Recommended target audience: guests of the city and region.
- 12. Author-developer: Maria terentyevna Davydova, a student of the TUR-31 group of the Shushensk agricultural College.

#### MAP OF THE TOUR ROUTE.



#### FREEDOM SQUARE





#### PUSHKIN SQUARE







#### REMAINS OF THE FORTRESS WALL





#### REZO GABRIADZE MARIONETTE THEATER





### MUSEUM OF HISTORY AND ETHNOGRAPHY OF GEORGIAN JEWS













#### THE MONUMENT MOTHER







#### ABANOTUBANI SULFUR BATHS













#### THE SIONI CATHEDRAL







#### BRIDGE OF PEACE





#### RIKE PARK