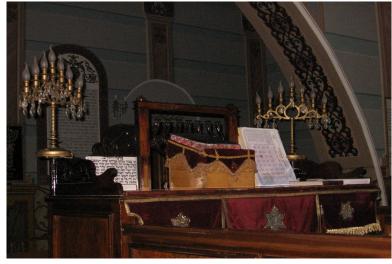

Tour itinerary: Freedom Square-Pushkin square-Remains of the fortress wall of Tbilisi-Rezo Gabriadze marionette Theater-Museum of history and Ethnography of Georgian Jews-Mother Monument Abanotubani Sulfur baths Sioni Cathedral-peace Bridge-Rike Park.
- 9. Requirements for staying on the route: safety instructions.
- 10. Brief description of the route: historical and educational tour.
- 11. Recommended target audience: guests of the city and region.
- 12. Author-developer: Maria terentyevna Davydova, a student of the TUR-31 group of the Shushensk agricultural College.

#### MAP OF THE TOUR ROUTE.



#### FREEDOM SQUARE





#### PUSHKIN SQUARE







#### REMAINS OF THE FORTRESS WALL





#### REZO GABRIADZE MARIONETTE THEATER





### MUSEUM OF HISTORY AND ETHNOGRAPHY OF GEORGIAN JEWS













#### THE MONUMENT MOTHER







#### ABANOTUBANI SULFUR BATHS













#### THE SIONI CATHEDRAL







#### BRIDGE OF PEACE





#### RIKE PARK