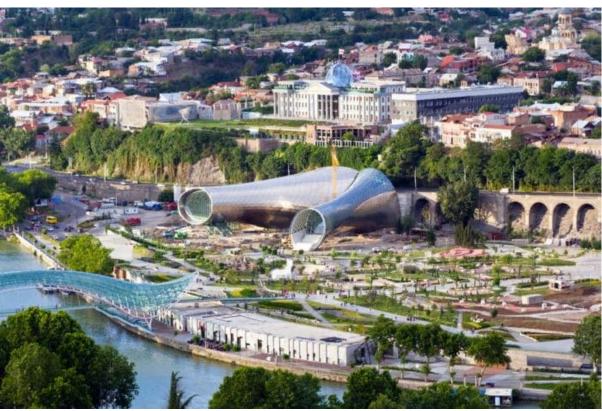

gian Jews-Mother Monument Abanotubani Sulfur baths Sioni Cathedral-peace Bridge-Rike Park.
- 9. Requirements for staying on the route: safety instructions.
- 10. Brief description of the route: historical and educational tour.
- 11. Recommended target audience: guests of the city and region.
- 12. Author-developer: Maria terentyevna Davydova, a student of the TUR-31 group of the Shushensk agricultural College.

#### MAP OF THE TOUR ROUTE.



#### FREEDOM SQUARE





#### PUSHKIN SQUARE







#### REMAINS OF THE FORTRESS WALL





#### REZO GABRIADZE MARIONETTE THEATER





### MUSEUM OF HISTORY AND ETHNOGRAPHY OF GEORGIAN JEWS













#### THE MONUMENT MOTHER







#### ABANOTUBANI SULFUR BATHS













#### THE SIONI CATHEDRAL







#### BRIDGE OF PEACE





#### RIKE PARK