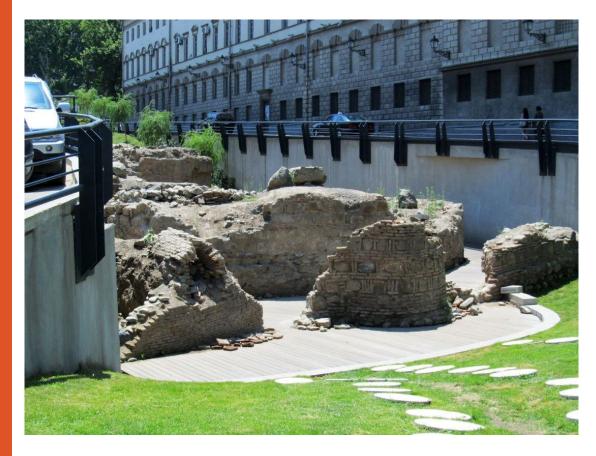

easonal use of the route: year-round.
- 7. Maximum allowed number of people in a group: 9-15 people

- 8. Tour itinerary: Freedom Square-Pushkin square-Remains of the fortress wall of Tbilisi-Rezo Gabriadze marionette Theater-Museum of history and Ethnography of Georgian Jews-Mother Monument Abanotubani Sulfur baths Sioni Cathedral-peace Bridge-Rike Park.
- 9. Requirements for staying on the route: safety instructions.
- 10. Brief description of the route: historical and educational tour.
- 11. Recommended target audience: guests of the city and region.
- 12. Author-developer: Maria terentyevna Davydova, a student of the TUR-31 group of the Shushensk agricultural College.

#### MAP OF THE TOUR ROUTE.



#### FREEDOM SQUARE





#### PUSHKIN SQUARE







#### REMAINS OF THE FORTRESS WALL





#### REZO GABRIADZE MARIONETTE THEATER





### MUSEUM OF HISTORY AND ETHNOGRAPHY OF GEORGIAN JEWS













#### THE MONUMENT MOTHER







#### ABANOTUBANI SULFUR BATHS













#### THE SIONI CATHEDRAL







#### BRIDGE OF PEACE





#### RIKE PARK