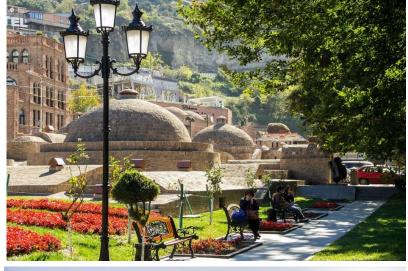

Tbilisi-Rezo Gabriadze marionette Theater-Museum of history and Ethnography of Georgian Jews-Mother Monument Abanotubani Sulfur baths Sioni Cathedral-peace Bridge-Rike Park.
- 9. Requirements for staying on the route: safety instructions.
- 10. Brief description of the route: historical and educational tour.
- 11. Recommended target audience: guests of the city and region.
- 12. Author-developer: Maria terentyevna Davydova, a student of the TUR-31 group of the Shushensk agricultural College.

#### MAP OF THE TOUR ROUTE.



#### FREEDOM SQUARE





#### PUSHKIN SQUARE







#### REMAINS OF THE FORTRESS WALL





#### REZO GABRIADZE MARIONETTE THEATER





### MUSEUM OF HISTORY AND ETHNOGRAPHY OF GEORGIAN JEWS













#### THE MONUMENT MOTHER







#### ABANOTUBANI SULFUR BATHS













#### THE SIONI CATHEDRAL







#### BRIDGE OF PEACE





#### RIKE PARK