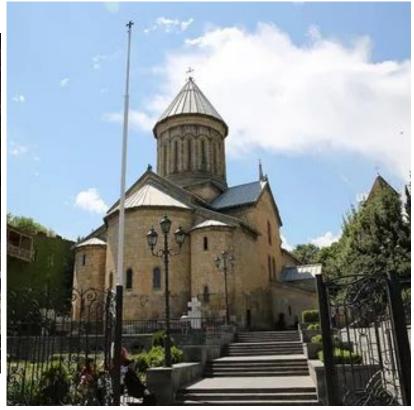

ater-Museum of history and Ethnography of Georgian Jews-Mother Monument Abanotubani Sulfur baths Sioni Cathedral-peace Bridge-Rike Park.
- 9. Requirements for staying on the route: safety instructions.
- 10. Brief description of the route: historical and educational tour.
- 11. Recommended target audience: guests of the city and region.
- 12. Author-developer: Maria terentyevna Davydova, a student of the TUR-31 group of the Shushensk agricultural College.

#### MAP OF THE TOUR ROUTE.



#### FREEDOM SQUARE





#### PUSHKIN SQUARE







#### REMAINS OF THE FORTRESS WALL





#### REZO GABRIADZE MARIONETTE THEATER





### MUSEUM OF HISTORY AND ETHNOGRAPHY OF GEORGIAN JEWS













#### THE MONUMENT MOTHER







#### ABANOTUBANI SULFUR BATHS













#### THE SIONI CATHEDRAL







#### BRIDGE OF PEACE





#### RIKE PARK