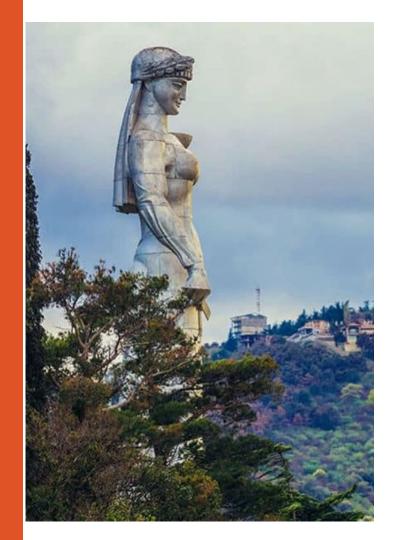

in square-Remains of the fortress wall of Tbilisi-Rezo Gabriadze marionette Theater-Museum of history and Ethnography of Georgian Jews-Mother Monument Abanotubani Sulfur baths Sioni Cathedral-peace Bridge-Rike Park.
- 9. Requirements for staying on the route: safety instructions.
- 10. Brief description of the route: historical and educational tour.
- 11. Recommended target audience: guests of the city and region.
- 12. Author-developer: Maria terentyevna Davydova, a student of the TUR-31 group of the Shushensk agricultural College.

#### MAP OF THE TOUR ROUTE.



#### FREEDOM SQUARE





#### PUSHKIN SQUARE







#### REMAINS OF THE FORTRESS WALL





#### REZO GABRIADZE MARIONETTE THEATER





### MUSEUM OF HISTORY AND ETHNOGRAPHY OF GEORGIAN JEWS













#### THE MONUMENT MOTHER







#### ABANOTUBANI SULFUR BATHS













#### THE SIONI CATHEDRAL







#### BRIDGE OF PEACE





#### RIKE PARK