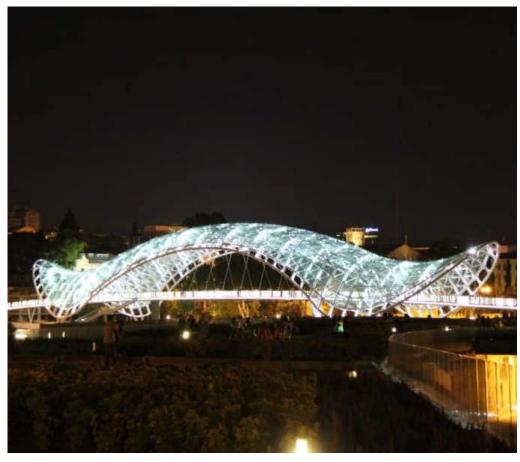

Ethnography of Georgian Jews-Mother Monument Abanotubani Sulfur baths Sioni Cathedral-peace Bridge-Rike Park.
- 9. Requirements for staying on the route: safety instructions.
- 10. Brief description of the route: historical and educational tour.
- 11. Recommended target audience: guests of the city and region.
- 12. Author-developer: Maria terentyevna Davydova, a student of the TUR-31 group of the Shushensk agricultural College.

#### MAP OF THE TOUR ROUTE.



#### FREEDOM SQUARE





#### PUSHKIN SQUARE







#### REMAINS OF THE FORTRESS WALL





#### REZO GABRIADZE MARIONETTE THEATER





### MUSEUM OF HISTORY AND ETHNOGRAPHY OF GEORGIAN JEWS













#### THE MONUMENT MOTHER







#### ABANOTUBANI SULFUR BATHS













#### THE SIONI CATHEDRAL







#### BRIDGE OF PEACE





#### RIKE PARK