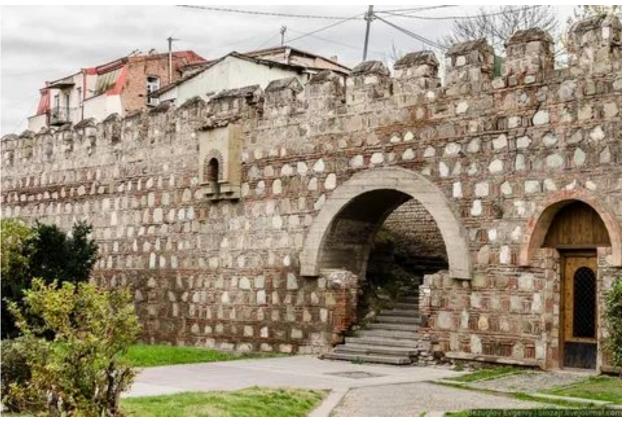

sonal use of the route: year-round.
- 7. Maximum allowed number of people in a group: 9-15 people

- 8. Tour itinerary: Freedom Square-Pushkin square-Remains of the fortress wall of Tbilisi-Rezo Gabriadze marionette Theater-Museum of history and Ethnography of Georgian Jews-Mother Monument Abanotubani Sulfur baths Sioni Cathedral-peace Bridge-Rike Park.
- 9. Requirements for staying on the route: safety instructions.
- 10. Brief description of the route: historical and educational tour.
- 11. Recommended target audience: guests of the city and region.
- 12. Author-developer: Maria terentyevna Davydova, a student of the TUR-31 group of the Shushensk agricultural College.

#### MAP OF THE TOUR ROUTE.



#### FREEDOM SQUARE





#### PUSHKIN SQUARE







#### REMAINS OF THE FORTRESS WALL





#### REZO GABRIADZE MARIONETTE THEATER





### MUSEUM OF HISTORY AND ETHNOGRAPHY OF GEORGIAN JEWS













#### THE MONUMENT MOTHER







#### ABANOTUBANI SULFUR BATHS













#### THE SIONI CATHEDRAL







#### BRIDGE OF PEACE





#### RIKE PARK