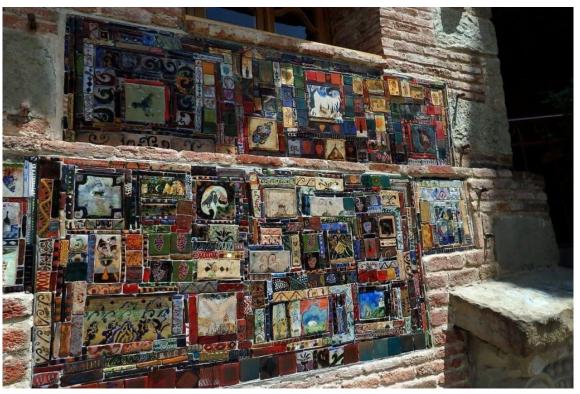

imum allowed number of people in a group: 9-15 people

- 8. Tour itinerary: Freedom Square-Pushkin square-Remains of the fortress wall of Tbilisi-Rezo Gabriadze marionette Theater-Museum of history and Ethnography of Georgian Jews-Mother Monument Abanotubani Sulfur baths Sioni Cathedral-peace Bridge-Rike Park.
- 9. Requirements for staying on the route: safety instructions.
- 10. Brief description of the route: historical and educational tour.
- 11. Recommended target audience: guests of the city and region.
- 12. Author-developer: Maria terentyevna Davydova, a student of the TUR-31 group of the Shushensk agricultural College.

#### MAP OF THE TOUR ROUTE.



#### FREEDOM SQUARE





#### PUSHKIN SQUARE







#### REMAINS OF THE FORTRESS WALL





#### REZO GABRIADZE MARIONETTE THEATER





### MUSEUM OF HISTORY AND ETHNOGRAPHY OF GEORGIAN JEWS













#### THE MONUMENT MOTHER







#### ABANOTUBANI SULFUR BATHS













#### THE SIONI CATHEDRAL







#### BRIDGE OF PEACE





#### RIKE PARK