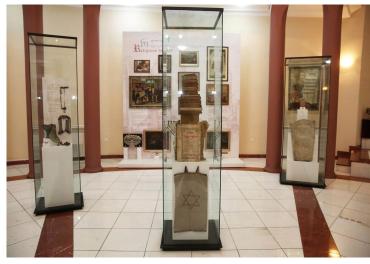

ur itinerary: Freedom Square-Pushkin square-Remains of the fortress wall of Tbilisi-Rezo Gabriadze marionette Theater-Museum of history and Ethnography of Georgian Jews-Mother Monument Abanotubani Sulfur baths Sioni Cathedral-peace Bridge-Rike Park.
- 9. Requirements for staying on the route: safety instructions.
- 10. Brief description of the route: historical and educational tour.
- 11. Recommended target audience: guests of the city and region.
- 12. Author-developer: Maria terentyevna Davydova, a student of the TUR-31 group of the Shushensk agricultural College.

#### MAP OF THE TOUR ROUTE.



#### FREEDOM SQUARE





#### PUSHKIN SQUARE







#### REMAINS OF THE FORTRESS WALL





#### REZO GABRIADZE MARIONETTE THEATER





### MUSEUM OF HISTORY AND ETHNOGRAPHY OF GEORGIAN JEWS













#### THE MONUMENT MOTHER







#### ABANOTUBANI SULFUR BATHS













#### THE SIONI CATHEDRAL







#### BRIDGE OF PEACE





#### RIKE PARK