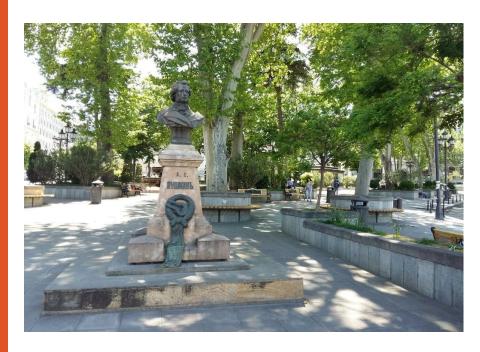

o travel along the route: on foot.
- 6. Seasonal use of the route: year-round.
- 7. Maximum allowed number of people in a group: 9-15 people

- 8. Tour itinerary: Freedom Square-Pushkin square-Remains of the fortress wall of Tbilisi-Rezo Gabriadze marionette Theater-Museum of history and Ethnography of Georgian Jews-Mother Monument Abanotubani Sulfur baths Sioni Cathedral-peace Bridge-Rike Park.
- 9. Requirements for staying on the route: safety instructions.
- 10. Brief description of the route: historical and educational tour.
- 11. Recommended target audience: guests of the city and region.
- 12. Author-developer: Maria terentyevna Davydova, a student of the TUR-31 group of the Shushensk agricultural College.

#### MAP OF THE TOUR ROUTE.



#### FREEDOM SQUARE





#### PUSHKIN SQUARE







#### REMAINS OF THE FORTRESS WALL





#### REZO GABRIADZE MARIONETTE THEATER





### MUSEUM OF HISTORY AND ETHNOGRAPHY OF GEORGIAN JEWS













#### THE MONUMENT MOTHER







#### ABANOTUBANI SULFUR BATHS













#### THE SIONI CATHEDRAL







#### BRIDGE OF PEACE





#### RIKE PARK