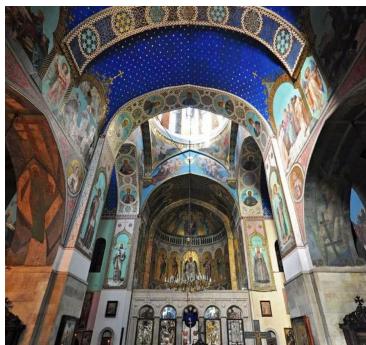

heater-Museum of history and Ethnography of Georgian Jews-Mother Monument Abanotubani Sulfur baths Sioni Cathedral-peace Bridge-Rike Park.
- 9. Requirements for staying on the route: safety instructions.
- 10. Brief description of the route: historical and educational tour.
- 11. Recommended target audience: guests of the city and region.
- 12. Author-developer: Maria terentyevna Davydova, a student of the TUR-31 group of the Shushensk agricultural College.

#### MAP OF THE TOUR ROUTE.



#### FREEDOM SQUARE





#### PUSHKIN SQUARE







#### REMAINS OF THE FORTRESS WALL





#### REZO GABRIADZE MARIONETTE THEATER





### MUSEUM OF HISTORY AND ETHNOGRAPHY OF GEORGIAN JEWS













#### THE MONUMENT MOTHER







#### ABANOTUBANI SULFUR BATHS













#### THE SIONI CATHEDRAL







#### BRIDGE OF PEACE





#### RIKE PARK