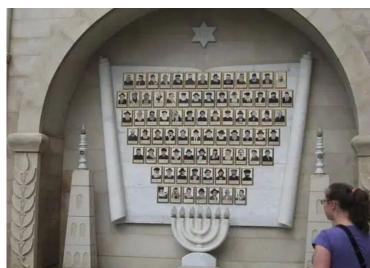

nerary: Freedom Square-Pushkin square-Remains of the fortress wall of Tbilisi-Rezo Gabriadze marionette Theater-Museum of history and Ethnography of Georgian Jews-Mother Monument Abanotubani Sulfur baths Sioni Cathedral-peace Bridge-Rike Park.
- 9. Requirements for staying on the route: safety instructions.
- 10. Brief description of the route: historical and educational tour.
- 11. Recommended target audience: guests of the city and region.
- 12. Author-developer: Maria terentyevna Davydova, a student of the TUR-31 group of the Shushensk agricultural College.

#### MAP OF THE TOUR ROUTE.



#### FREEDOM SQUARE





#### PUSHKIN SQUARE







#### REMAINS OF THE FORTRESS WALL





#### REZO GABRIADZE MARIONETTE THEATER





### MUSEUM OF HISTORY AND ETHNOGRAPHY OF GEORGIAN JEWS













#### THE MONUMENT MOTHER







#### ABANOTUBANI SULFUR BATHS













#### THE SIONI CATHEDRAL







#### BRIDGE OF PEACE





#### RIKE PARK