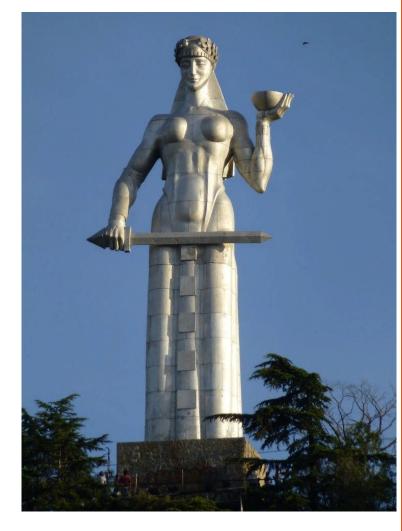

quare-Remains of the fortress wall of Tbilisi-Rezo Gabriadze marionette Theater-Museum of history and Ethnography of Georgian Jews-Mother Monument Abanotubani Sulfur baths Sioni Cathedral-peace Bridge-Rike Park.
- 9. Requirements for staying on the route: safety instructions.
- 10. Brief description of the route: historical and educational tour.
- 11. Recommended target audience: guests of the city and region.
- 12. Author-developer: Maria terentyevna Davydova, a student of the TUR-31 group of the Shushensk agricultural College.

#### MAP OF THE TOUR ROUTE.



#### FREEDOM SQUARE





#### PUSHKIN SQUARE







#### REMAINS OF THE FORTRESS WALL





#### REZO GABRIADZE MARIONETTE THEATER





### MUSEUM OF HISTORY AND ETHNOGRAPHY OF GEORGIAN JEWS













#### THE MONUMENT MOTHER







#### ABANOTUBANI SULFUR BATHS













#### THE SIONI CATHEDRAL







#### BRIDGE OF PEACE





#### RIKE PARK