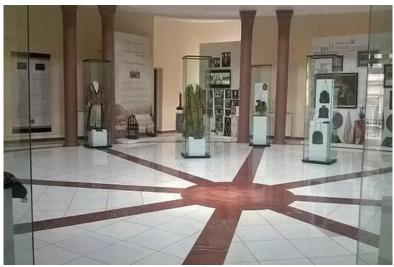

tinerary: Freedom Square-Pushkin square-Remains of the fortress wall of Tbilisi-Rezo Gabriadze marionette Theater-Museum of history and Ethnography of Georgian Jews-Mother Monument Abanotubani Sulfur baths Sioni Cathedral-peace Bridge-Rike Park.
- 9. Requirements for staying on the route: safety instructions.
- 10. Brief description of the route: historical and educational tour.
- 11. Recommended target audience: guests of the city and region.
- 12. Author-developer: Maria terentyevna Davydova, a student of the TUR-31 group of the Shushensk agricultural College.

#### MAP OF THE TOUR ROUTE.



#### FREEDOM SQUARE





#### PUSHKIN SQUARE







#### REMAINS OF THE FORTRESS WALL





#### REZO GABRIADZE MARIONETTE THEATER





### MUSEUM OF HISTORY AND ETHNOGRAPHY OF GEORGIAN JEWS













#### THE MONUMENT MOTHER







#### ABANOTUBANI SULFUR BATHS













#### THE SIONI CATHEDRAL







#### BRIDGE OF PEACE





#### RIKE PARK