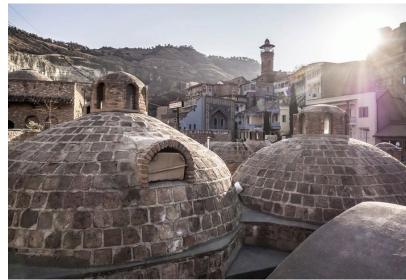

si-Rezo Gabriadze marionette Theater-Museum of history and Ethnography of Georgian Jews-Mother Monument Abanotubani Sulfur baths Sioni Cathedral-peace Bridge-Rike Park.
- 9. Requirements for staying on the route: safety instructions.
- 10. Brief description of the route: historical and educational tour.
- 11. Recommended target audience: guests of the city and region.
- 12. Author-developer: Maria terentyevna Davydova, a student of the TUR-31 group of the Shushensk agricultural College.

#### MAP OF THE TOUR ROUTE.



#### FREEDOM SQUARE





#### PUSHKIN SQUARE







#### REMAINS OF THE FORTRESS WALL





#### REZO GABRIADZE MARIONETTE THEATER





### MUSEUM OF HISTORY AND ETHNOGRAPHY OF GEORGIAN JEWS













#### THE MONUMENT MOTHER







#### ABANOTUBANI SULFUR BATHS













#### THE SIONI CATHEDRAL







#### BRIDGE OF PEACE





#### RIKE PARK