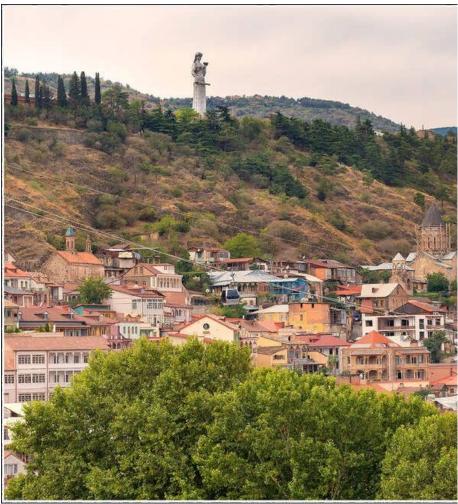

square-Remains of the fortress wall of Tbilisi-Rezo Gabriadze marionette Theater-Museum of history and Ethnography of Georgian Jews-Mother Monument Abanotubani Sulfur baths Sioni Cathedral-peace Bridge-Rike Park.
- 9. Requirements for staying on the route: safety instructions.
- 10. Brief description of the route: historical and educational tour.
- 11. Recommended target audience: guests of the city and region.
- 12. Author-developer: Maria terentyevna Davydova, a student of the TUR-31 group of the Shushensk agricultural College.

#### MAP OF THE TOUR ROUTE.



#### FREEDOM SQUARE





#### PUSHKIN SQUARE







#### REMAINS OF THE FORTRESS WALL





#### REZO GABRIADZE MARIONETTE THEATER





### MUSEUM OF HISTORY AND ETHNOGRAPHY OF GEORGIAN JEWS













#### THE MONUMENT MOTHER







#### ABANOTUBANI SULFUR BATHS













#### THE SIONI CATHEDRAL







#### BRIDGE OF PEACE





#### RIKE PARK