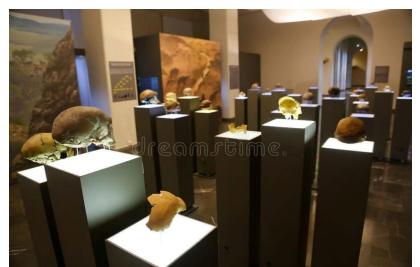

. Tour itinerary: Freedom Square-Pushkin square-Remains of the fortress wall of Tbilisi-Rezo Gabriadze marionette Theater-Museum of history and Ethnography of Georgian Jews-Mother Monument Abanotubani Sulfur baths Sioni Cathedral-peace Bridge-Rike Park.
- 9. Requirements for staying on the route: safety instructions.
- 10. Brief description of the route: historical and educational tour.
- 11. Recommended target audience: guests of the city and region.
- 12. Author-developer: Maria terentyevna Davydova, a student of the TUR-31 group of the Shushensk agricultural College.

#### MAP OF THE TOUR ROUTE.



#### FREEDOM SQUARE





#### PUSHKIN SQUARE







#### REMAINS OF THE FORTRESS WALL





#### REZO GABRIADZE MARIONETTE THEATER





### MUSEUM OF HISTORY AND ETHNOGRAPHY OF GEORGIAN JEWS













#### THE MONUMENT MOTHER







#### ABANOTUBANI SULFUR BATHS













#### THE SIONI CATHEDRAL







#### BRIDGE OF PEACE





#### RIKE PARK