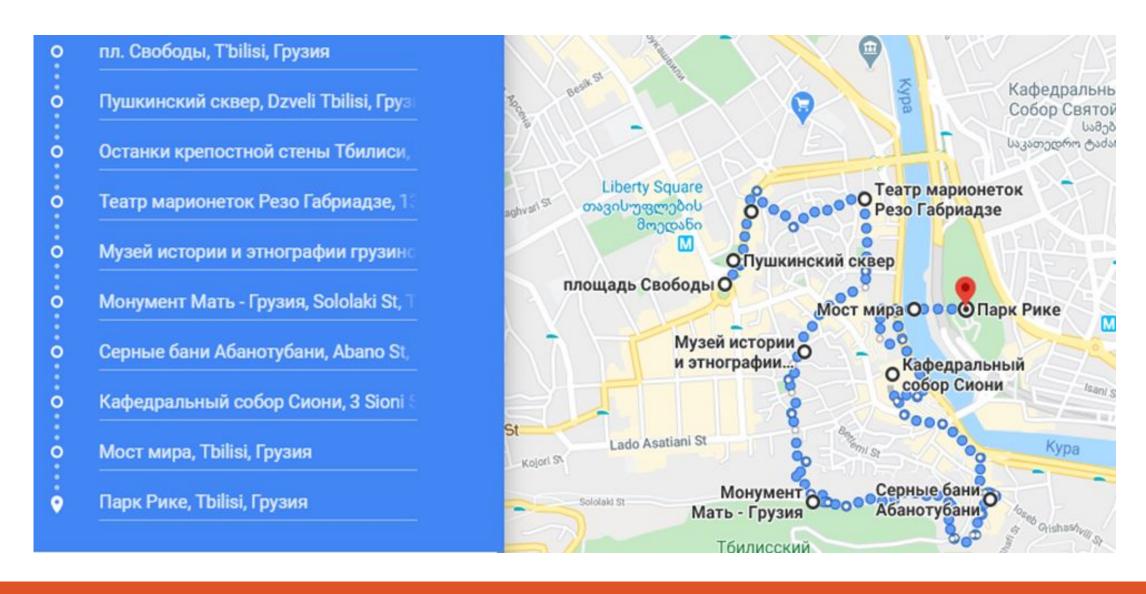

#### MAP OF THE TOUR ROUTE.

- 8. Tour itinerary: Freedom Square-Pushkin square-Remains of the fortress wall of Tbilisi-Rezo Gabriadze marionette Theater-Museum of history and Ethnography of Georgian Jews-Mother Monument Abanotubani Sulfur baths Sioni Cathedral-peace Bridge-Rike Park.
- 9. Requirements for staying on the route: safety instructions.
- 10. Brief description of the route: historical and educational tour.
- 11. Recommended target audience: guests of the city and region.
- 12. Author-developer: Maria terentyevna Davydova, a student of the TUR-31 group of the Shushensk agricultural College.