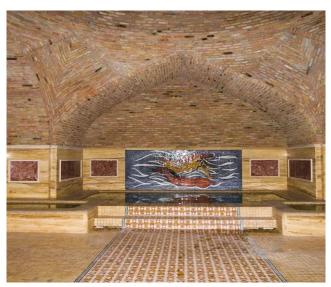

l of Tbilisi-Rezo Gabriadze marionette Theater-Museum of history and Ethnography of Georgian Jews-Mother Monument Abanotubani Sulfur baths Sioni Cathedral-peace Bridge-Rike Park.
- 9. Requirements for staying on the route: safety instructions.
- 10. Brief description of the route: historical and educational tour.
- 11. Recommended target audience: guests of the city and region.
- 12. Author-developer: Maria terentyevna Davydova, a student of the TUR-31 group of the Shushensk agricultural College.

#### MAP OF THE TOUR ROUTE.



#### FREEDOM SQUARE





#### PUSHKIN SQUARE







#### REMAINS OF THE FORTRESS WALL





#### REZO GABRIADZE MARIONETTE THEATER





### MUSEUM OF HISTORY AND ETHNOGRAPHY OF GEORGIAN JEWS













#### THE MONUMENT MOTHER







#### ABANOTUBANI SULFUR BATHS













#### THE SIONI CATHEDRAL







#### BRIDGE OF PEACE





#### RIKE PARK