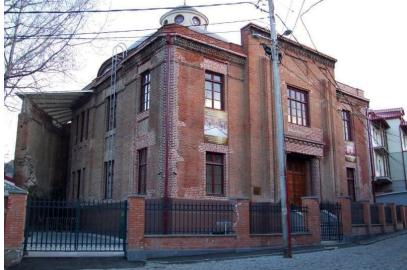

itinerary: Freedom Square-Pushkin square-Remains of the fortress wall of Tbilisi-Rezo Gabriadze marionette Theater-Museum of history and Ethnography of Georgian Jews-Mother Monument Abanotubani Sulfur baths Sioni Cathedral-peace Bridge-Rike Park.
- 9. Requirements for staying on the route: safety instructions.
- 10. Brief description of the route: historical and educational tour.
- 11. Recommended target audience: guests of the city and region.
- 12. Author-developer: Maria terentyevna Davydova, a student of the TUR-31 group of the Shushensk agricultural College.

#### MAP OF THE TOUR ROUTE.



#### FREEDOM SQUARE





#### PUSHKIN SQUARE







#### REMAINS OF THE FORTRESS WALL





#### REZO GABRIADZE MARIONETTE THEATER





### MUSEUM OF HISTORY AND ETHNOGRAPHY OF GEORGIAN JEWS













#### THE MONUMENT MOTHER







#### ABANOTUBANI SULFUR BATHS













#### THE SIONI CATHEDRAL







#### BRIDGE OF PEACE





#### RIKE PARK