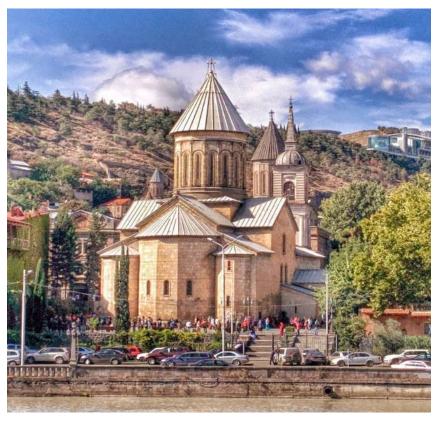

Theater-Museum of history and Ethnography of Georgian Jews-Mother Monument Abanotubani Sulfur baths Sioni Cathedral-peace Bridge-Rike Park.
- 9. Requirements for staying on the route: safety instructions.
- 10. Brief description of the route: historical and educational tour.
- 11. Recommended target audience: guests of the city and region.
- 12. Author-developer: Maria terentyevna Davydova, a student of the TUR-31 group of the Shushensk agricultural College.

#### MAP OF THE TOUR ROUTE.



#### FREEDOM SQUARE





#### PUSHKIN SQUARE







#### REMAINS OF THE FORTRESS WALL





#### REZO GABRIADZE MARIONETTE THEATER





### MUSEUM OF HISTORY AND ETHNOGRAPHY OF GEORGIAN JEWS













#### THE MONUMENT MOTHER







#### ABANOTUBANI SULFUR BATHS













#### THE SIONI CATHEDRAL







#### BRIDGE OF PEACE





#### RIKE PARK