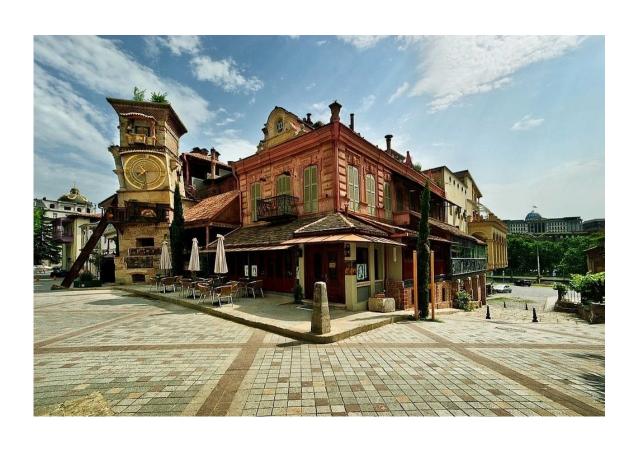

aximum allowed number of people in a group: 9-15 people

- 8. Tour itinerary: Freedom Square-Pushkin square-Remains of the fortress wall of Tbilisi-Rezo Gabriadze marionette Theater-Museum of history and Ethnography of Georgian Jews-Mother Monument Abanotubani Sulfur baths Sioni Cathedral-peace Bridge-Rike Park.
- 9. Requirements for staying on the route: safety instructions.
- 10. Brief description of the route: historical and educational tour.
- 11. Recommended target audience: guests of the city and region.
- 12. Author-developer: Maria terentyevna Davydova, a student of the TUR-31 group of the Shushensk agricultural College.

#### MAP OF THE TOUR ROUTE.



#### FREEDOM SQUARE





#### PUSHKIN SQUARE







#### REMAINS OF THE FORTRESS WALL





#### REZO GABRIADZE MARIONETTE THEATER





### MUSEUM OF HISTORY AND ETHNOGRAPHY OF GEORGIAN JEWS













#### THE MONUMENT MOTHER







#### ABANOTUBANI SULFUR BATHS













#### THE SIONI CATHEDRAL







#### BRIDGE OF PEACE





#### RIKE PARK