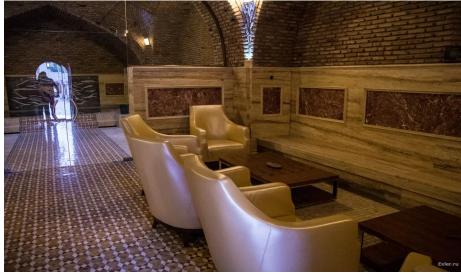

of Tbilisi-Rezo Gabriadze marionette Theater-Museum of history and Ethnography of Georgian Jews-Mother Monument Abanotubani Sulfur baths Sioni Cathedral-peace Bridge-Rike Park.
- 9. Requirements for staying on the route: safety instructions.
- 10. Brief description of the route: historical and educational tour.
- 11. Recommended target audience: guests of the city and region.
- 12. Author-developer: Maria terentyevna Davydova, a student of the TUR-31 group of the Shushensk agricultural College.

#### MAP OF THE TOUR ROUTE.



#### FREEDOM SQUARE





#### PUSHKIN SQUARE







#### REMAINS OF THE FORTRESS WALL





#### REZO GABRIADZE MARIONETTE THEATER





### MUSEUM OF HISTORY AND ETHNOGRAPHY OF GEORGIAN JEWS













#### THE MONUMENT MOTHER







#### ABANOTUBANI SULFUR BATHS













#### THE SIONI CATHEDRAL







#### BRIDGE OF PEACE





#### RIKE PARK