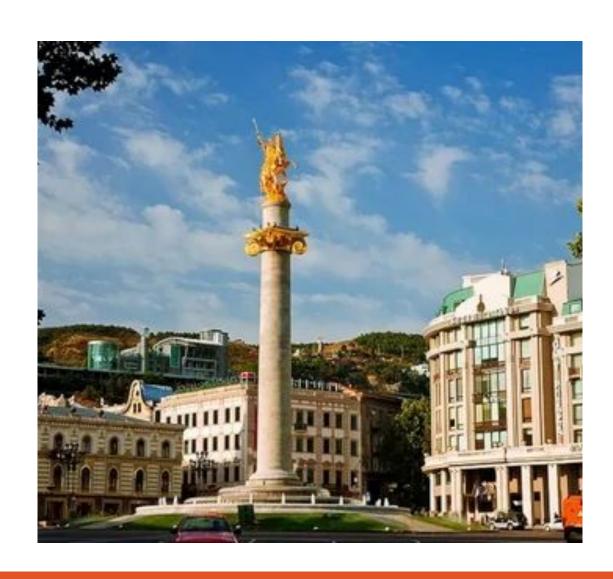

: 4 hours.
- 5. The way to travel along the route: on foot.
- 6. Seasonal use of the route: year-round.
- 7. Maximum allowed number of people in a group: 9-15 people

- 8. Tour itinerary: Freedom Square-Pushkin square-Remains of the fortress wall of Tbilisi-Rezo Gabriadze marionette Theater-Museum of history and Ethnography of Georgian Jews-Mother Monument Abanotubani Sulfur baths Sioni Cathedral-peace Bridge-Rike Park.
- 9. Requirements for staying on the route: safety instructions.
- 10. Brief description of the route: historical and educational tour.
- 11. Recommended target audience: guests of the city and region.
- 12. Author-developer: Maria terentyevna Davydova, a student of the TUR-31 group of the Shushensk agricultural College.

#### MAP OF THE TOUR ROUTE.



#### FREEDOM SQUARE





#### PUSHKIN SQUARE







#### REMAINS OF THE FORTRESS WALL





#### REZO GABRIADZE MARIONETTE THEATER





### MUSEUM OF HISTORY AND ETHNOGRAPHY OF GEORGIAN JEWS













#### THE MONUMENT MOTHER







#### ABANOTUBANI SULFUR BATHS













#### THE SIONI CATHEDRAL







#### BRIDGE OF PEACE





#### RIKE PARK