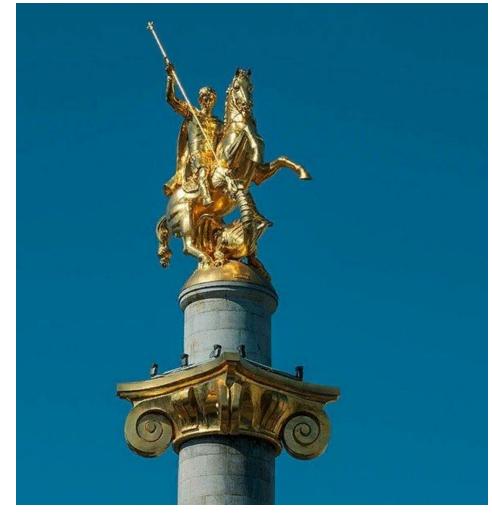

4 hours.
- 5. The way to travel along the route: on foot.
- 6. Seasonal use of the route: year-round.
- 7. Maximum allowed number of people in a group: 9-15 people

- 8. Tour itinerary: Freedom Square-Pushkin square-Remains of the fortress wall of Tbilisi-Rezo Gabriadze marionette Theater-Museum of history and Ethnography of Georgian Jews-Mother Monument Abanotubani Sulfur baths Sioni Cathedral-peace Bridge-Rike Park.
- 9. Requirements for staying on the route: safety instructions.
- 10. Brief description of the route: historical and educational tour.
- 11. Recommended target audience: guests of the city and region.
- 12. Author-developer: Maria terentyevna Davydova, a student of the TUR-31 group of the Shushensk agricultural College.

#### MAP OF THE TOUR ROUTE.



#### FREEDOM SQUARE





#### PUSHKIN SQUARE







#### REMAINS OF THE FORTRESS WALL





#### REZO GABRIADZE MARIONETTE THEATER





### MUSEUM OF HISTORY AND ETHNOGRAPHY OF GEORGIAN JEWS













#### THE MONUMENT MOTHER







#### ABANOTUBANI SULFUR BATHS













#### THE SIONI CATHEDRAL







#### BRIDGE OF PEACE





#### RIKE PARK