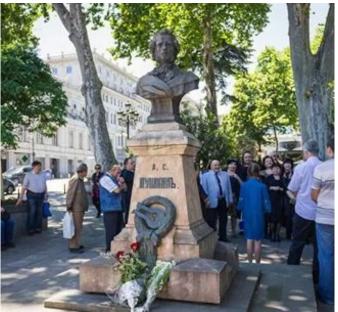

travel along the route: on foot.
- 6. Seasonal use of the route: year-round.
- 7. Maximum allowed number of people in a group: 9-15 people

- 8. Tour itinerary: Freedom Square-Pushkin square-Remains of the fortress wall of Tbilisi-Rezo Gabriadze marionette Theater-Museum of history and Ethnography of Georgian Jews-Mother Monument Abanotubani Sulfur baths Sioni Cathedral-peace Bridge-Rike Park.
- 9. Requirements for staying on the route: safety instructions.
- 10. Brief description of the route: historical and educational tour.
- 11. Recommended target audience: guests of the city and region.
- 12. Author-developer: Maria terentyevna Davydova, a student of the TUR-31 group of the Shushensk agricultural College.

#### MAP OF THE TOUR ROUTE.



#### FREEDOM SQUARE





#### PUSHKIN SQUARE







#### REMAINS OF THE FORTRESS WALL





#### REZO GABRIADZE MARIONETTE THEATER





### MUSEUM OF HISTORY AND ETHNOGRAPHY OF GEORGIAN JEWS













#### THE MONUMENT MOTHER







#### ABANOTUBANI SULFUR BATHS













#### THE SIONI CATHEDRAL







#### BRIDGE OF PEACE





#### RIKE PARK