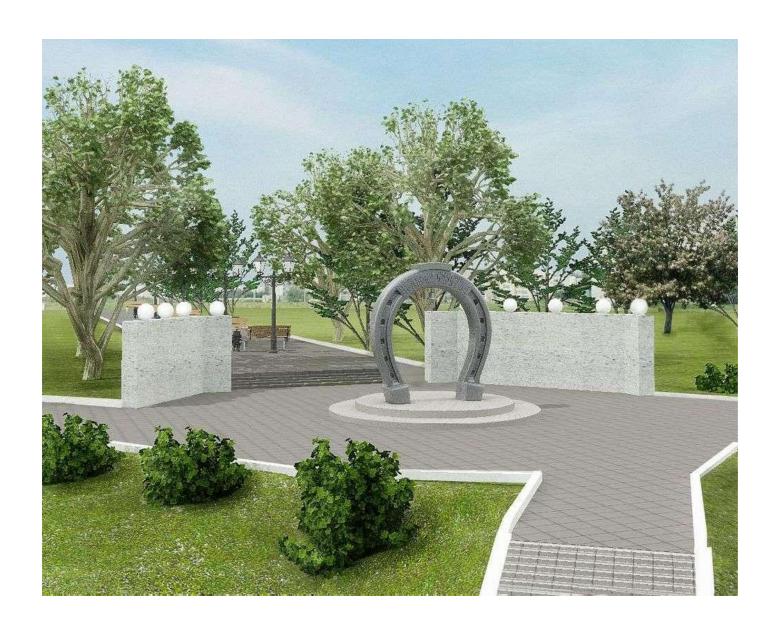

# **OUR CITY. KIROV**



- Kirov is located on Vyatka river. The city population is 474 thousand people.
   Previous names -Khlynov, Vyatka.
- Our city was founded in 1374.







# our crafts

Dymkovo toy

is made from clay and brightly painted by the masters



# Vyatka lace



The centre of this craft is in Sovetsk (Kirov region)



# **CARVED BURL-ROOT**



# Cap the knot on the tree



### OUR REGION ON THE MAP LIKE A ROOSTER =)





### **OUR LOVELY PLACES:**



THE BRIDGE ACROSS THE VYATKA

### PANTELEIMON'S CHURCH - THE HEALER



# drama theatre



# puppet theatre





# **BULYCHEV HOUSE**



# ravine



# GREAN PROMENADE



# eternal fire



### HORSESHOE HAPPINESS



# THEATRE SQUARE



### Philharmonic



# WE STILL HAVE MANY BEAUTIFUL PLACES. COME AND VISIT US AND SEE FOR YOURSELF