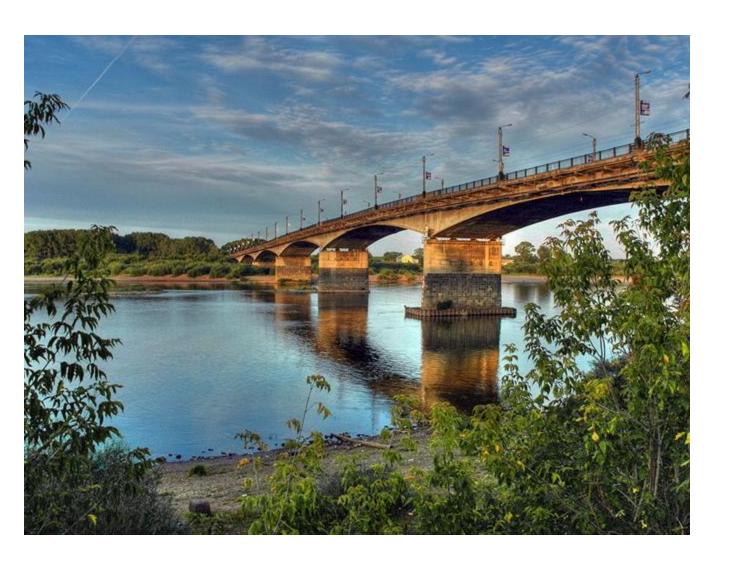

# **OUR CITY. KIROV**



- Kirov is located on Vyatka river. The city population is 474 thousand people.
   Previous names -Khlynov, Vyatka.
- Our city was founded in 1374.







# our crafts

Dymkovo toy

is made from clay and brightly painted by the masters



# Vyatka lace



The centre of this craft is in Sovetsk (Kirov region)



# **CARVED BURL-ROOT**



# Cap the knot on the tree



### OUR REGION ON THE MAP LIKE A ROOSTER =)





### **OUR LOVELY PLACES:**



THE BRIDGE ACROSS THE VYATKA

### PANTELEIMON'S CHURCH - THE HEALER



# drama theatre



# puppet theatre





# **BULYCHEV HOUSE**



# ravine



# GREAN PROMENADE



# eternal fire



### HORSESHOE HAPPINESS



# THEATRE SQUARE



### Philharmonic



# WE STILL HAVE MANY BEAUTIFUL PLACES. COME AND VISIT US AND SEE FOR YOURSELF