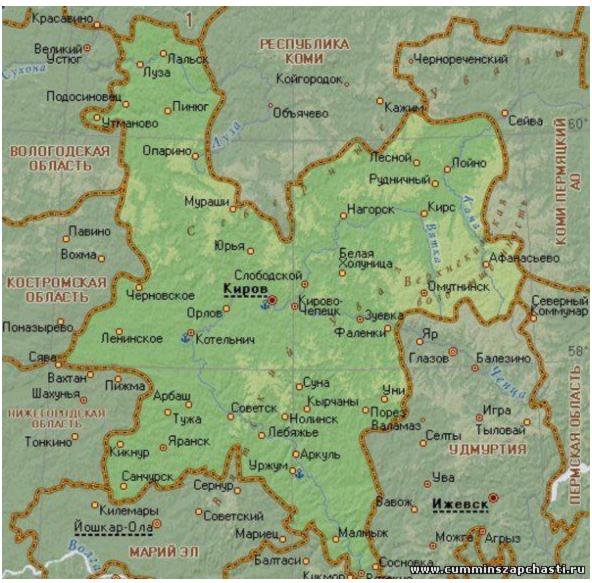

# **OUR CITY. KIROV**



- Kirov is located on Vyatka river. The city population is 474 thousand people.
   Previous names -Khlynov, Vyatka.
- Our city was founded in 1374.







# our crafts

Dymkovo toy

is made from clay and brightly painted by the masters



# Vyatka lace



The centre of this craft is in Sovetsk (Kirov region)



# **CARVED BURL-ROOT**



# Cap the knot on the tree



### OUR REGION ON THE MAP LIKE A ROOSTER =)





### **OUR LOVELY PLACES:**



THE BRIDGE ACROSS THE VYATKA

### PANTELEIMON'S CHURCH - THE HEALER



# drama theatre



# puppet theatre





# **BULYCHEV HOUSE**



# ravine



# GREAN PROMENADE



# eternal fire



### HORSESHOE HAPPINESS



# THEATRE SQUARE



### Philharmonic



# WE STILL HAVE MANY BEAUTIFUL PLACES. COME AND VISIT US AND SEE FOR YOURSELF