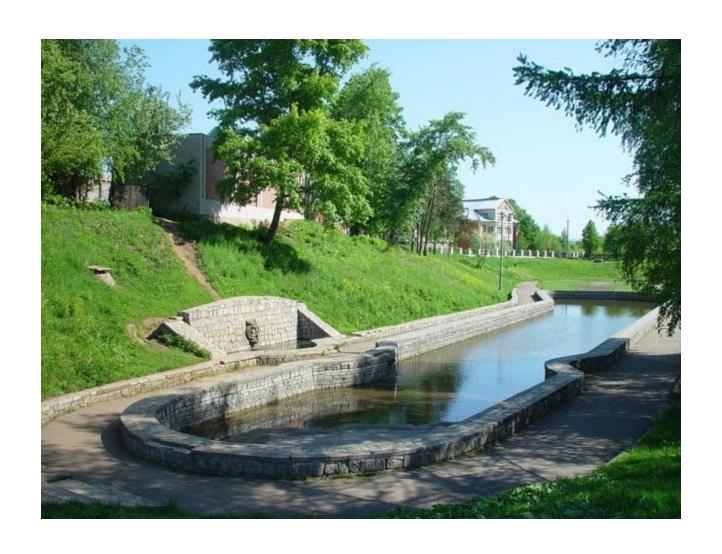

# **OUR CITY. KIROV**



- Kirov is located on Vyatka river. The city population is 474 thousand people.
   Previous names -Khlynov, Vyatka.
- Our city was founded in 1374.







# our crafts

Dymkovo toy

is made from clay and brightly painted by the masters



# Vyatka lace



The centre of this craft is in Sovetsk (Kirov region)



# **CARVED BURL-ROOT**



# Cap the knot on the tree



### OUR REGION ON THE MAP LIKE A ROOSTER =)





### **OUR LOVELY PLACES:**



THE BRIDGE ACROSS THE VYATKA

### PANTELEIMON'S CHURCH - THE HEALER



# drama theatre



# puppet theatre





# **BULYCHEV HOUSE**



# ravine



# GREAN PROMENADE



# eternal fire



### HORSESHOE HAPPINESS



# THEATRE SQUARE



### Philharmonic



# WE STILL HAVE MANY BEAUTIFUL PLACES. COME AND VISIT US AND SEE FOR YOURSELF