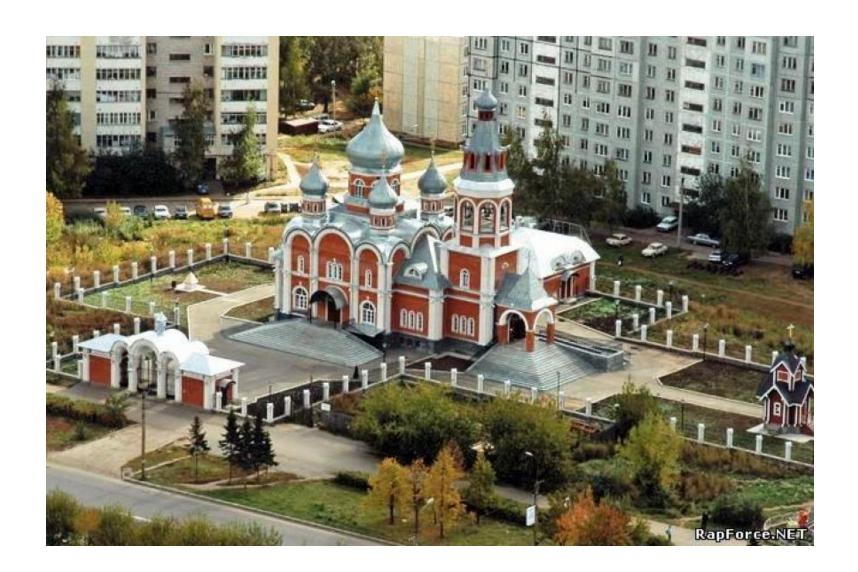

# **OUR CITY. KIROV**



- Kirov is located on Vyatka river. The city population is 474 thousand people.
   Previous names -Khlynov, Vyatka.
- Our city was founded in 1374.







# our crafts

Dymkovo toy

is made from clay and brightly painted by the masters



# Vyatka lace



The centre of this craft is in Sovetsk (Kirov region)



# **CARVED BURL-ROOT**



# Cap the knot on the tree



### OUR REGION ON THE MAP LIKE A ROOSTER =)





### **OUR LOVELY PLACES:**



THE BRIDGE ACROSS THE VYATKA

### PANTELEIMON'S CHURCH - THE HEALER



# drama theatre



# puppet theatre





# **BULYCHEV HOUSE**



# ravine



# GREAN PROMENADE



# eternal fire



### HORSESHOE HAPPINESS



# THEATRE SQUARE



### Philharmonic



# WE STILL HAVE MANY BEAUTIFUL PLACES. COME AND VISIT US AND SEE FOR YOURSELF