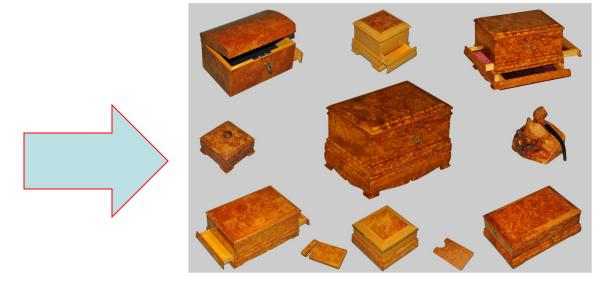

# **OUR CITY. KIROV**



- Kirov is located on Vyatka river. The city population is 474 thousand people.
   Previous names -Khlynov, Vyatka.
- Our city was founded in 1374.







# our crafts

Dymkovo toy

is made from clay and brightly painted by the masters



# Vyatka lace



The centre of this craft is in Sovetsk (Kirov region)



# **CARVED BURL-ROOT**



# Cap the knot on the tree



### OUR REGION ON THE MAP LIKE A ROOSTER =)





### **OUR LOVELY PLACES:**



THE BRIDGE ACROSS THE VYATKA

### PANTELEIMON'S CHURCH - THE HEALER



# drama theatre



# puppet theatre





# **BULYCHEV HOUSE**



# ravine



# GREAN PROMENADE



# eternal fire



### HORSESHOE HAPPINESS



# THEATRE SQUARE



### Philharmonic



# WE STILL HAVE MANY BEAUTIFUL PLACES. COME AND VISIT US AND SEE FOR YOURSELF